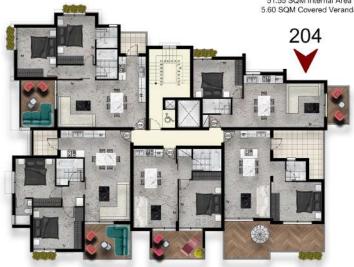

# 2 FLOOR

# RANALDA PARAKKLISSIA

# SOLD

1 Bedroom 1 Bathroom 51.55 SQM Internal Area 5.60 SQM Covered Veranda

2 Bedrooms 2 Bathrooms 76.35 SQM Internal Area 13.78 SQM Covered Veranda

2 Bedrooms 2 Bathrooms 77.5 SQM Internal Area 15.95 SQM Covered Veranda