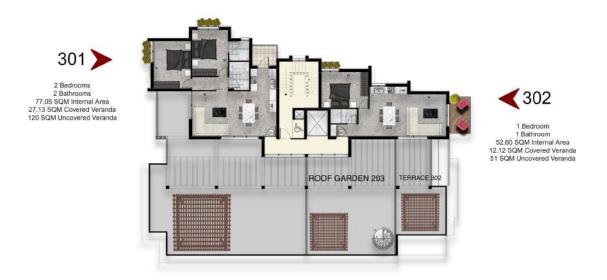

ne's life. This is why our cautious expansion has made it possible for us to locate one of the most sought after locations, Pareklissia.

ST FLOOR

# RANALDA PARAKKLISSIA





2 Bedrooms 2 Bathrooms 77.25 SQM Internal Area 15 SQM Covered Veranda



1 Bedroom 1 Bathroom 50 SQM Internal Area 10.7 SQM Covered Veranda

SOLD

# 2 FLOOR

# RANALDA PARAKKLISSIA

# SOLD

1 Bedroom 1 Bathroom 51.55 SQM Internal Area 5.60 SQM Covered Veranda



2 Bedrooms 2 Bathrooms 76.35 SQM Internal Area 13.78 SQM Covered Veranda





2 Bedrooms 2 Bathrooms 77.5 SQM Internal Area 15.95 SQM Covered Veranda





1 Bedroom 1 Bathroom 50 SQM Internal Area 10.70 SQM Covered Veranda





1 Bedrooms 2 Bathrooms 76.45 SQM Internal Area 21 SQM Covered Varanda 67.2 SQM Uncovered Veranda

# RANALDA PARAKKLISSIA

# 3 FLOOR



### **Amenities**

- Gated Residence
- Greenery
- Storage Areas
- Terraces
- CCTV
- Photovoltaics provision
- Roof Gardens
- Luxurious Entrance

#### **Ten Apartments**

- o 5 Two Bedroom apartments
- One Penthouse (Two Bedrooms)
- o 5 One Bedroom apartments
- o Two Penthouse (One bedroom)

### **Pricelist**

| Level           | Apartment     | Internal | Uncovered<br>Veranda<br>(Terrace) | Covered<br>Verandas | Storage | Price   | Availability |
|-----------------|---------------|----------|-----------------------------------|---------------------|---------|---------|--------------|
| 1 <sup>st</sup> | Two Bdr - 101 | 77.25    | -                                 | 15                  | 8.05    | 250,000 | Yes          |
| 1 <sup>st</sup> | One Bdr - 102 | 50       | -