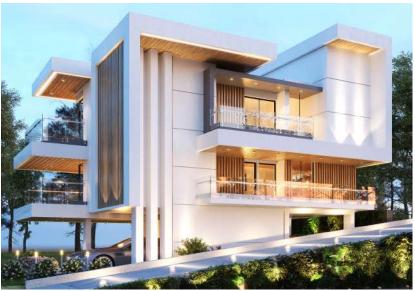

## Standalone Villa

A standalone villa, with an area of 147m2, is a just a breakthrough with its carefully considered facades. It is a combination of exceptional elements all coming together to form a feel of harmony and minimalism.