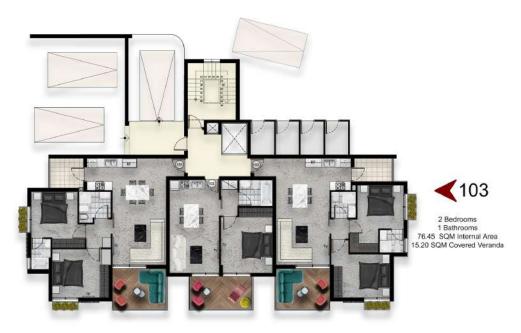

ST FLOOR

# RANALDA PARAKKLISSIA

2 Bedrooms 2 Bathrooms 77.25 SQM Internal Area 15 SQM Covered Veranda

1 Bedroom 1 Bathroom 50 SQM Internal Area 10.7 SQM Covered Veranda

SOLD