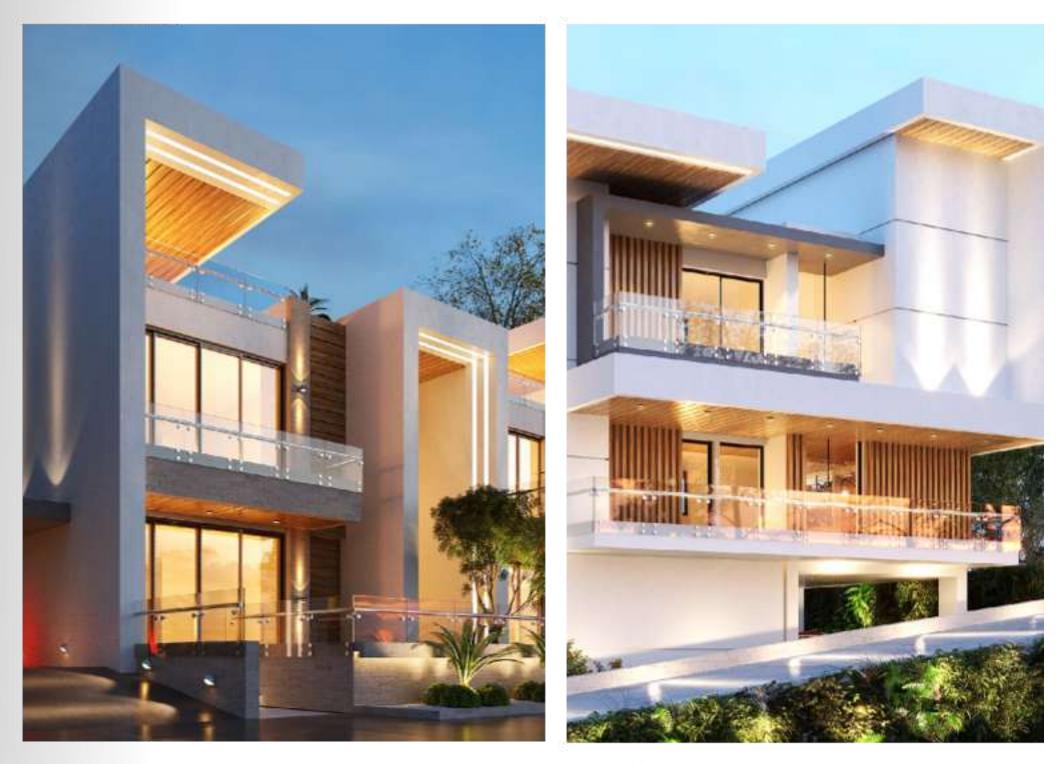

STANDALONE VILLA A standalone villa, with an area of over

**150m2**, is a just a breakthrough with its carefully considered facades.

It is a combination of exceptional elements all coming together to form a feel of harmony and minimalism.

## STWO SEMI-DETACHED VILLAS

Two semi-detached villas resembling beauty and art at the same time. These two villas, with an area of over **145m2** are what completes the gated residence to make it one of the most distinguished projects in the area.