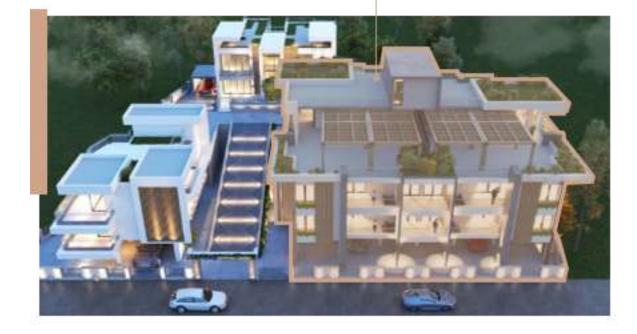

# PROJECT COMPONENTS

STANDALONE VILLA A standalone villa, with an area of over

**150m2**, is a just a breakthrough with its carefully considered facades.

It is a combination of exceptional elements all coming together to form a feel of harmony and minimalism.

## STWO SEMI-DETACHED VILLAS

Two semi-detached villas resembling beauty and art at the same time. These two villas, with an area of over **145m2** are what completes the gated residence to make it one of the most distinguished projects in the area.