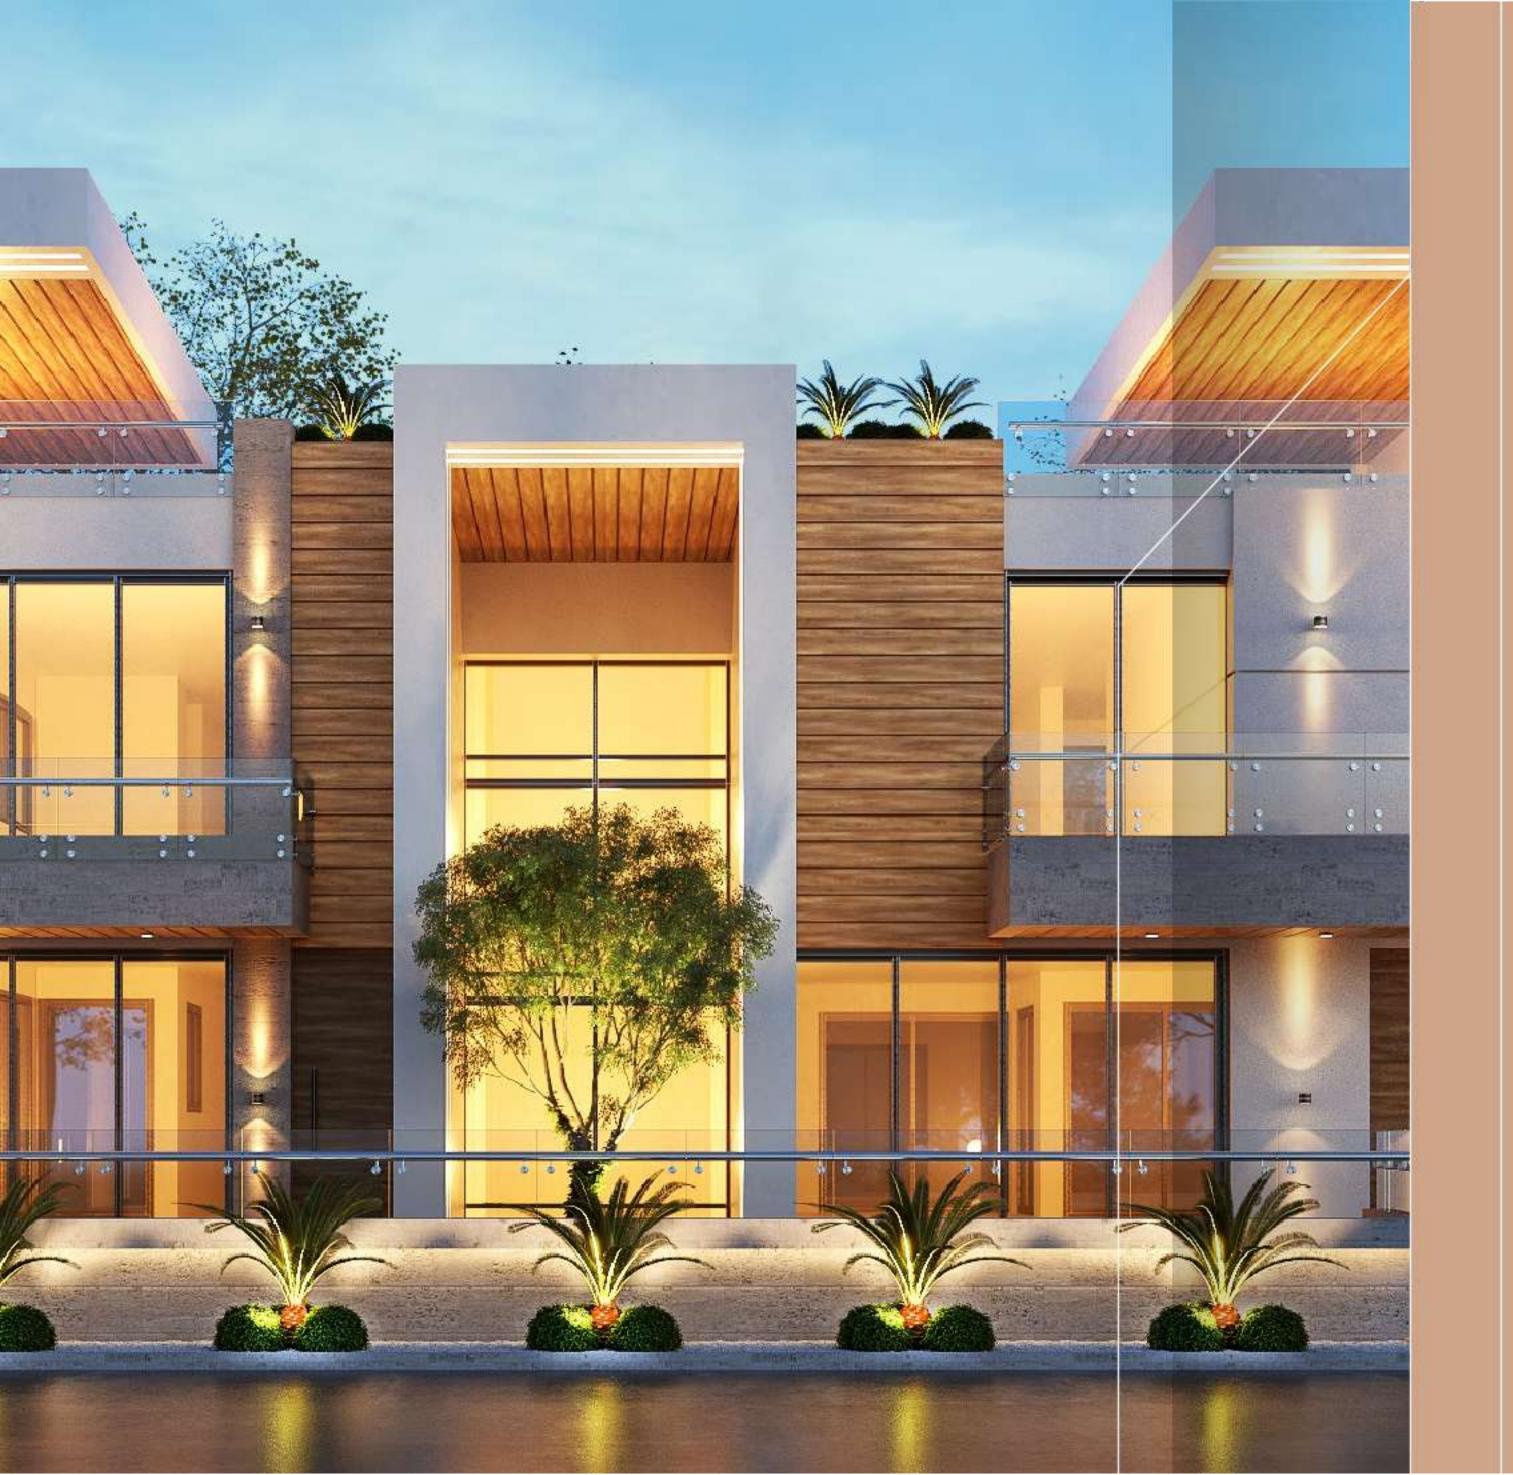

## STWO SEMI-DETACHED VILLAS

Two semi-detached villas resembling beauty and art at the same time. These two villas, with an area of over **145m2** are what completes the gated residence to make it one of the most distinguished projects in the area.

#### TWO SEMI-DETACHED VILLAS

#### COMPONENTS

- Master Bedroom
- 2 Bedrooms
- Open Plan Kitchen
- Covered Verandas

- 🔹 Roof Garden
- Storage Room
- 🔹 Private Garden
- Dedicated Parking (2)
- Covered Parking