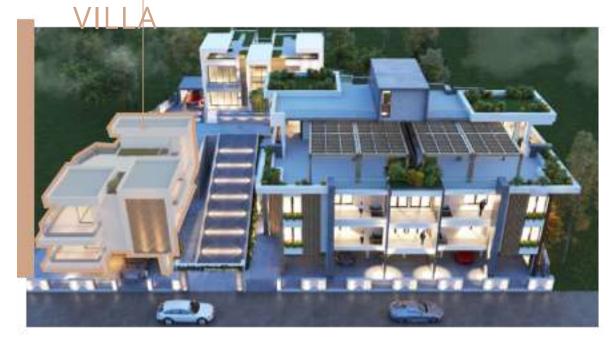

STANDALONE VILLA A standalone villa, with an area of over

**150m2**, is a just a breakthrough with its carefully considered facades.

It is a combination of exceptional elements all coming together to form a feel of harmony and minimalism.

## STWO SEMI-DETACHED VILLAS

Two semi-detached villas resembling beauty and art at the same time. These two villas, with an area of over **145m2** are what completes the gated residence to make it one of the most distinguished projects in the area.