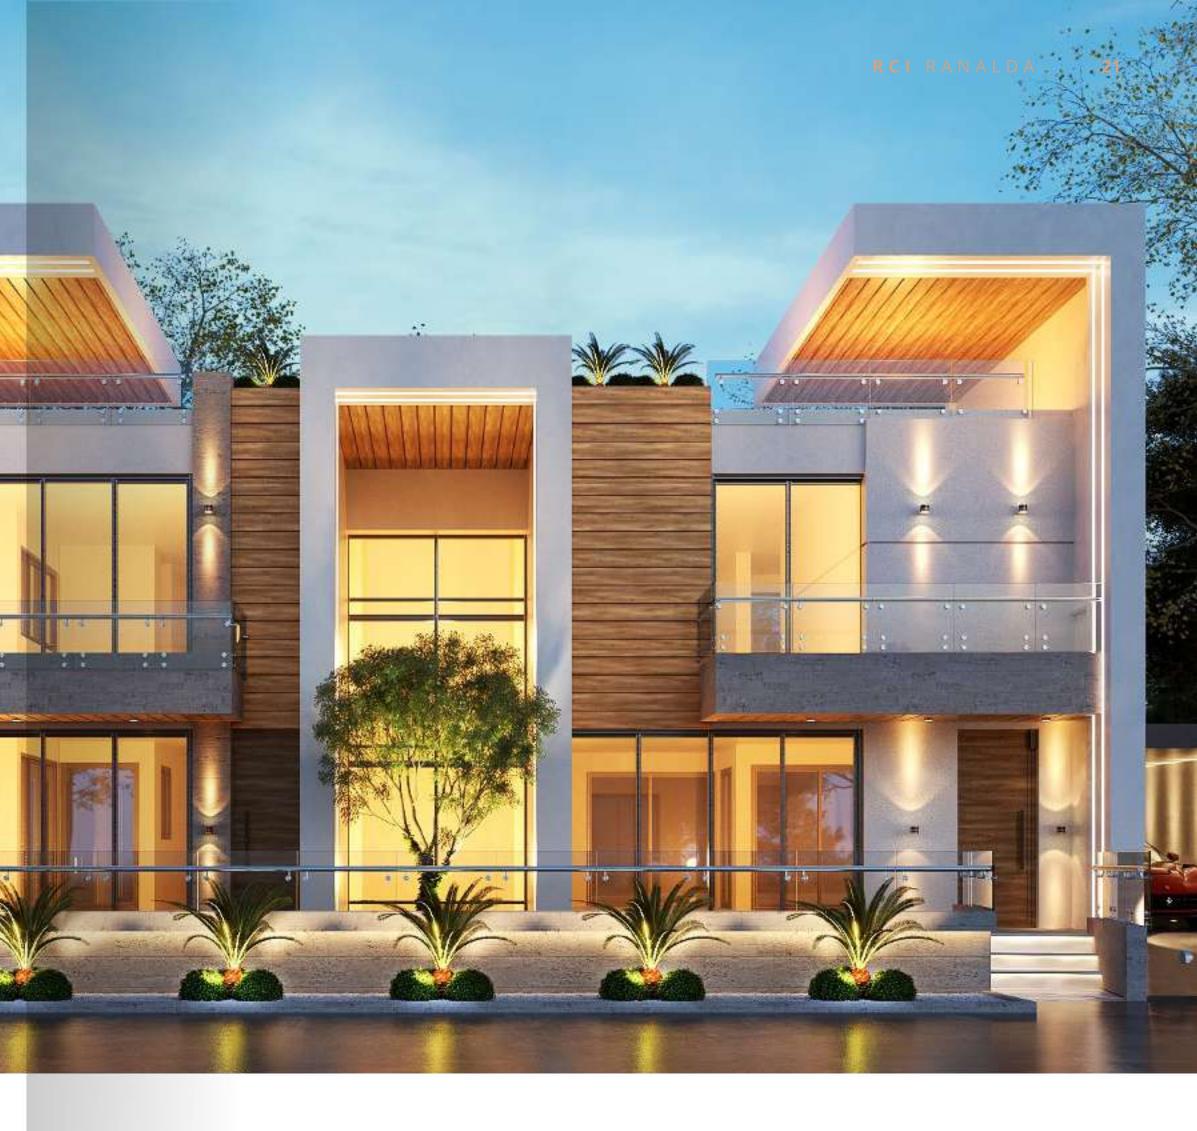

STANDALONE VILLA A standalone villa, with an area of over

**150m2**, is a just a breakthrough with its carefully considered facades.

It is a combination of exceptional elements all coming together to form a feel of harmony and minimalism.

#### THE STANDALONE

#### COMPONENTS

- Master Bedroom
- 2 Bedrooms
- Open Plan Kitchen
- Covered Verandas

- 🔹 Roof Garden
- Storage Room
- Private Garden
- Dedicated Parking (2)
- Covered Parking

## STWO SEMI-DETACHED VILLAS

Two semi-detached villas resembling beauty and art at the same time. These two villas, with an area of over **145m2** are what completes the gated residence to make it one of the most distinguished projects in the area.