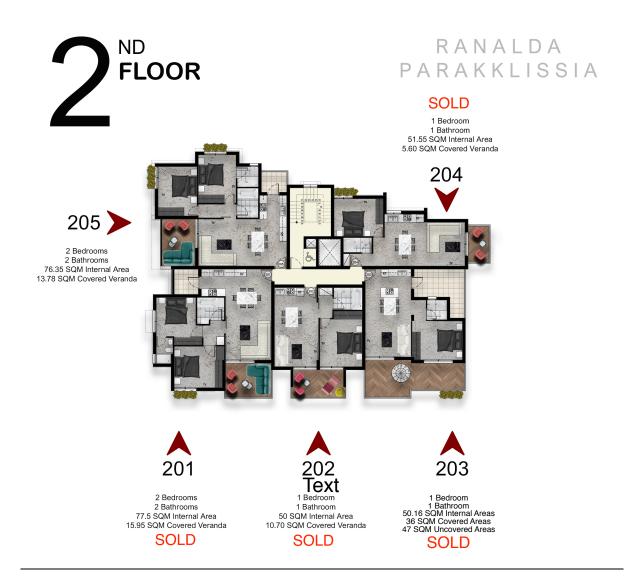

## **Ten Apartments**

- o 5 Two Bedroom apartments
- One Penthouse (Two Bedrooms)
- o 5 One Bedroom apartments
- Two Penthouse (One bedroom)

# **Pricelist**

| Level                  | Apartment     | Internal | Uncovered<br>Veranda<br>(Terrace) | Covered<br>Verandas | Storage | Price   | Availability |
|------------------------|---------------|----------|-----------------------------------|---------------------|---------|---------|--------------|
| 1 <sup>st</sup>        | Two Bdr - 101 | 77.25    | -                                 | 15                  | 8.05    | 265,000 | Yes          |
| <b>1</b> <sup>st</sup> | One Bdr - 102 | 50       | -                                 | 10.7                | 7.7     | -       | Sold         |
| 1 <sup>st</sup>        | Two Bdr - 103 | 76.45    | -                                 | 15.20               | 8.9     | 250,000 | Yes          |
| 2 <sup>nd</sup>        | Two Bdr - 201 | 77.5     | -                                 | 15.95               | 6.45    | -       | Sold         |
| 2 <sup>nd</sup>        | One Bdr - 202 | 50       | -                                 | 10.70               | 6.46    | -       | Sold         |
| 2 <sup>nd</sup>        | One Bdr - 203 | 50       | 47m2                              | 16                  | 6.78    | -       | Sold         |
| 2 <sup>nd</sup>        | One Bdr - 204 | 51.55    |                                   | 5.60                | 6.37    | -       | Sold         |
| 2 <sup>nd</sup>        | Two Bdr - 205 | 76.35    |                                   | 13.78               | 9.8     | 265,000 | Yes          |
| 3 <sup>rd</sup>        | Two Bdr - 301 | 77.05    | 120                               | 27.13               | 9.1     | 350,000 | Yes          |
| 3 <sup>rd</sup>        | One Bdr - 302 | 52.60    | 51                                | 5.6                 | 8.9     | -       | Reserved     |