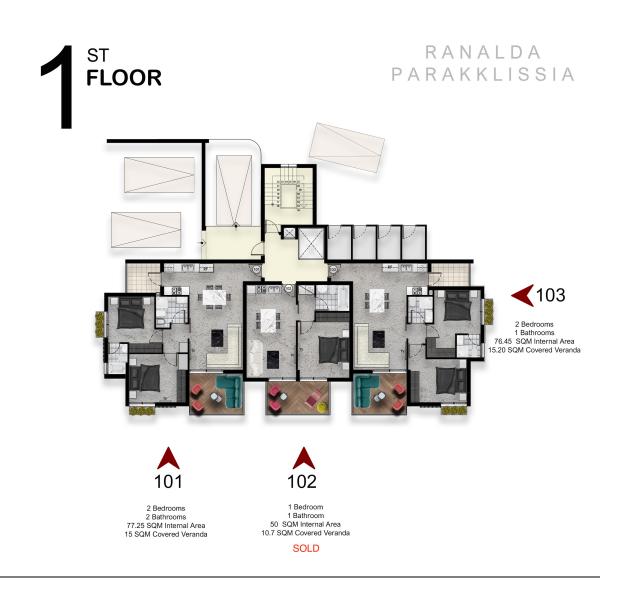

## **Ten Apartments**

- o 5 Two Bedroom apartments
- One Penthouse (Two Bedrooms)
- o 5 One Bedroom apartments
- Two Penthouse (One bedroom)

# **Pricelist**

| Level                  | Apartment     | Internal | Uncovered<br>Veranda<br>(Terrace) | Covered<br>Verandas | Storage | Price   | Availability |
|------------------------|---------------|----------|-----------------------------------|---------------------|---------|---------|--------------|
| 1 <sup>st</sup>        | Two Bdr - 101 | 77.25    | -                                 | 15                  | 8.05    | 265,000 | Yes          |
| <b>1</b> <sup>st</sup> | One Bdr - 102 | 50       | -                                 | 10.7                | 7.7     | -       | Sold         |
| 1 <sup>st</sup>        | Two Bdr - 103 | 76.45    | -                                 | 15.20               | 8.9     | 250,000 | Yes          |
| 2 <sup>nd</sup>        | Two Bdr - 201 | 77.5     | -                                 | 15.95               | 6.45    | -       | Sold         |
| 2 <sup>nd</sup>        | One Bdr - 202 | 50       | -                                 | 10.70               | 6.46    | -       | Sold         |
| 2 <sup>nd</sup>        | One Bdr - 203 | 50       | 47m2                              | 16                  | 6.78    | -       | Sold         |
| 2 <sup>nd</sup>        | One Bdr - 204 | 51.55    |                                   | 5.60                | 6.37    | -       | Sold         |
| 2 <sup>nd</sup>        | Two Bdr - 205 | 76.35    |                                   | 13.78               | 9.8     | 265,000 | Yes          |
| 3 <sup>rd</sup>        | Two Bdr - 301 | 77.05    | 120                               | 27.13               | 9.1     | 350,000 | Yes          |
| 3 <sup>rd</sup>        | One Bdr - 302 | 52.60    | 51                                | 5.6                 | 8.9     | -       | Reserved     |