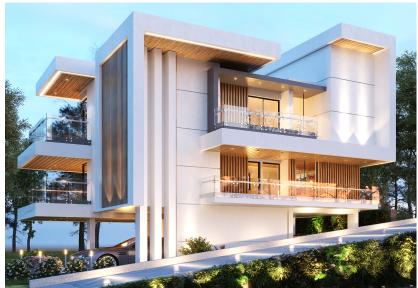

## Standalone Villa

A standalone villa, with an area of 147m2, is a just a breakthrough with its carefully considered facades. It is a combination of exceptional elements all coming together to form a feel of harmony and minimalism.

# **Two Semi-detached Villas**

Two semi-detached villas resembling beauty and art at the same time. These two villas, with an area of 140m2 are what completes the gated residence to make it one of the most distinguished projects in the area.

#### **Features**

- Master Bedroom with en-suite
- > 3 Bedrooms
- Open Plan Kitchen
- Covered Verandas
- ➢ Roof Garden
- Storage Room
- Private Garden
- Dedicated Parkings (2)

| Villa | Туре              | Covered<br>Area | Covered<br>Veranda | Roof Garden | Parking | Storage | Price | Availability |
|-------|-------------------|-----------------|--------------------|-------------|---------|---------|-------|--------------|
| 1     | Standalone        | 147             | 40                 | Yes         | 1       | 10      | -     | SOLD         |
| 2     | Semi-<br>detached | 138             | 17                 | Yes         | 1       | 9       | -     | SOLD         |
| 3     | Semi-<br>detached | 140             | 25                 | Yes         | 1       | 9       | -     | SOLD         |