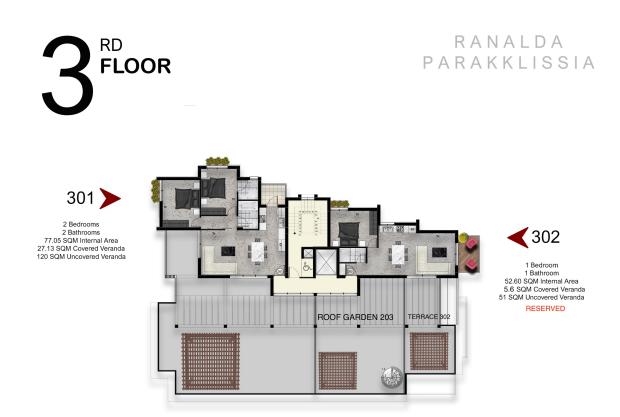

## **Ten Apartments**

- o 5 Two Bedroom apartments
- One Penthouse (Two Bedrooms)
- o 5 One Bedroom apartments
- Two Penthouse (One bedroom)

# **Pricelist**

| Level                  | Apartment     | Internal | Uncovered<br>Veranda<br>(Terrace) | Covered<br>Verandas | Storage | Price   | Availability |
|------------------------|---------------|----------|-----------------------------------|---------------------|---------|---------|--------------|
| 1 <sup>st</sup>        | Two Bdr - 101 | 77.25    | -                                 | 15                  | 8.05    | 265,000 | Yes          |
| <b>1</b> <sup>st</sup> | One Bdr - 102 | 50       | -                                 | 10.7                | 7.7     | -       | Sold         |
| 1 <sup>st</sup>        | Two Bdr - 103 | 76.45    | -                                 | 15.20               | 8.9     | 250,000 | Yes          |
| 2 <sup>nd</sup>        | Two Bdr - 201 | 77.5     | -                                 | 15.95               | 6.45    | -       | Sold         |
| 2 <sup>nd</sup>        | One Bdr - 202 | 50       | -                                 | 10.70               | 6.46    | -       | Sold         |
| 2 <sup>nd</sup>        | One Bdr - 203 | 50       | 47m2                              | 16                  | 6.78    | -       | Sold         |
| 2 <sup>nd</sup>        | One Bdr - 204 | 51.55    |                                   | 5.60                | 6.37    | -       | Sold         |
| 2 <sup>nd</sup>        | Two Bdr - 205 | 76.35    |                                   | 13.78               | 9.8     | 265,000 | Yes          |
| 3 <sup>rd</sup>        | Two Bdr - 301 | 77.05    | 120                               | 27.13               | 9.1     | 350,000 | Yes          |
| 3 <sup>rd</sup>        | One Bdr - 302 | 52.60    | 51                                | 5.6                 | 8.9     | -       | Reserved     |