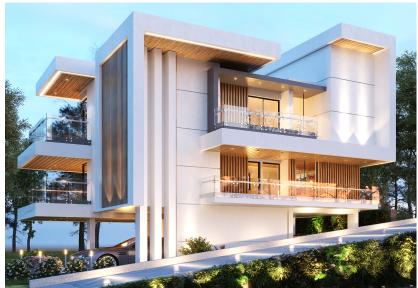

## Standalone Villa

A standalone villa, with an area of 147m2, is a just a breakthrough with its carefully considered facades. It is a combination of exceptional elements all coming together to form a feel of harmony and minimalism.