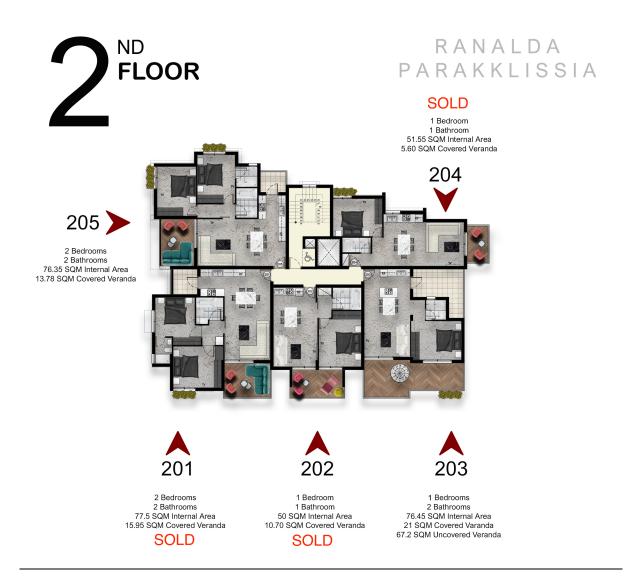

## **Ten Apartments**

- o 5 Two Bedroom apartments
- One Penthouse (Two Bedrooms)
- o 5 One Bedroom apartments
- Two Penthouse (One bedroom)

# **Pricelist**

| Level                  | Apartment     | Internal | Uncovered<br>Veranda<br>(Terrace) | Covered<br>Verandas | Storage | Price   | Availability |
|------------------------|---------------|----------|-----------------------------------|---------------------|---------|---------|--------------|
| 1 <sup>st</sup>        | Two Bdr - 101 | 77.25    | -                                 | 15                  | 8.05    | 250,000 | Yes          |
| <b>1</b> <sup>st</sup> | One Bdr - 102 | 50       | -                                 | 10.7                | 7.7     | -       | Sold         |
| 1 <sup>st</sup>        | Two Bdr - 103 | 76.45    | -                                 | 15.20               | 8.9     | 235,000 | Yes          |
| 2 <sup>nd</sup>        | Two Bdr - 201 | 77.5     | -                                 | 15.95               | 6.45    | -       | Sold         |
| 2 <sup>nd</sup>        | One Bdr - 202 | 50       | -                                 | 10.70               | 6.46    | -       | Sold         |
| 2 <sup>nd</sup>        | One Bdr - 203 | 50       | 67.20                             | 16                  | 6.78    | 200,000 | Yes          |
| 2 <sup>nd</sup>        | One Bdr - 204 | 51.55    |                                   | 5.60                | 6.37    | -       | Sold         |
| 2 <sup>nd</sup>        | Two Bdr - 205 | 76.35    |                                   | 13.78               | 9.8     | 250,000 | Yes          |
| 3 <sup>rd</sup>        | Two Bdr - 301 | 77.05    | 120                               | 27.13               | 9.1     | 330,000 | Yes          |
| 3 <sup>rd</sup>        | One Bdr - 302 | 52.60    | 51                                | 5.6                 | 8.9     | -       | Reserved     |