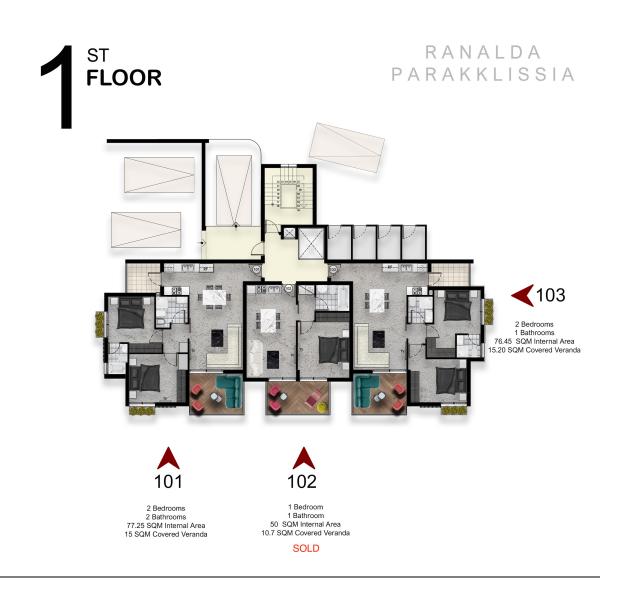

## **Ten Apartments**

- o 5 Two Bedroom apartments
- One Penthouse (Two Bedrooms)
- o 5 One Bedroom apartments
- Two Penthouse (One bedroom)

# **Pricelist**

| Level                  | Apartment     | Internal | Uncovered<br>Veranda<br>(Terrace) | Covered<br>Verandas | Storage | Price   | Availability |
|------------------------|---------------|----------|-----------------------------------|---------------------|---------|---------|--------------|
| 1 <sup>st</sup>        | Two Bdr - 101 | 77.25    | -                                 | 15                  | 8.05    | 250,000 | Yes          |
| <b>1</b> <sup>st</sup> | One Bdr - 102 | 50       | -                                 | 10.7                | 7.7     | -       | Sold         |
| 1 <sup>st</sup>        | Two Bdr - 103 | 76.45    | -                                 | 15.20               | 8.9     | 235,000 | Yes          |
| 2 <sup>nd</sup>        | Two Bdr - 201 | 77.5     | -                                 | 15.95               | 6.45    | -       | Sold         |
| 2 <sup>nd</sup>        | One Bdr - 202 | 50       | -                                 | 10.70               | 6.46    | -       | Sold         |
| 2 <sup>nd</sup>        | One Bdr - 203 | 50       | 67.20                             | 16                  | 6.78    | 200,000 | Yes          |
| 2 <sup>nd</sup>        | One Bdr - 204 | 51.55    |                                   | 5.60                | 6.37    | -       | Sold         |
| 2 <sup>nd</sup>        | Two Bdr - 205 | 76.35    |                                   | 13.78               | 9.8     | 250,000 | Yes          |
| 3 <sup>rd</sup>        | Two Bdr - 301 | 77.05    | 120                               | 27.13               | 9.1     | 330,000 | Yes          |
| 3 <sup>rd</sup>        | One Bdr - 302 | 52.60    | 51                                | 5.6                 | 8.9     | -       | Reserved     |