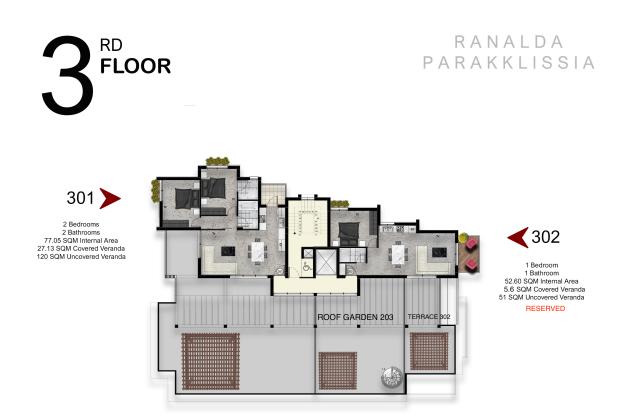

## **Ten Apartments**

- o 5 Two Bedroom apartments
- One Penthouse (Two Bedrooms)
- o 5 One Bedroom apartments
- Two Penthouse (One bedroom)

# **Pricelist**

| Level                  | Apartment     | Internal | Uncovered<br>Veranda<br>(Terrace) | Covered<br>Verandas | Storage | Price   | Availability |
|------------------------|---------------|----------|-----------------------------------|---------------------|---------|---------|--------------|
| 1 <sup>st</sup>        | Two Bdr - 101 | 77.25    | -                                 | 15                  | 8.05    | 250,000 | Yes          |
| <b>1</b> <sup>st</sup> | One Bdr - 102 | 50       | -                                 | 10.7                | 7.7     | -       | Sold         |
| 1 <sup>st</sup>        | Two Bdr - 103 | 76.45    | -                                 | 15.20               | 8.9     | 235,000 | Yes          |
| 2 <sup>nd</sup>        | Two Bdr - 201 | 77.5     | -                                 | 15.95               | 6.45    | -       | Sold         |
| 2 <sup>nd</sup>        | One Bdr - 202 | 50       | -                                 | 10.70               | 6.46    | -       | Sold         |
| 2 <sup>nd</sup>        | One Bdr - 203 | 50       | 67.20                             | 16                  | 6.78    | 200,000 | Yes          |
| 2 <sup>nd</sup>        | One Bdr - 204 | 51.55    |                                   | 5.60                | 6.37    | -       | Sold         |
| 2 <sup>nd</sup>        | Two Bdr - 205 | 76.35    |                                   | 13.78               | 9.8     | 250,000 | Yes          |
| 3 <sup>rd</sup>        | Two Bdr - 301 | 77.05    | 120                               | 27.13               | 9.1     | 330,000 | Yes          |
| 3 <sup>rd</sup>        | One Bdr - 302 | 52.60    | 51                                | 5.6                 | 8.9     | -       | Reserved     |