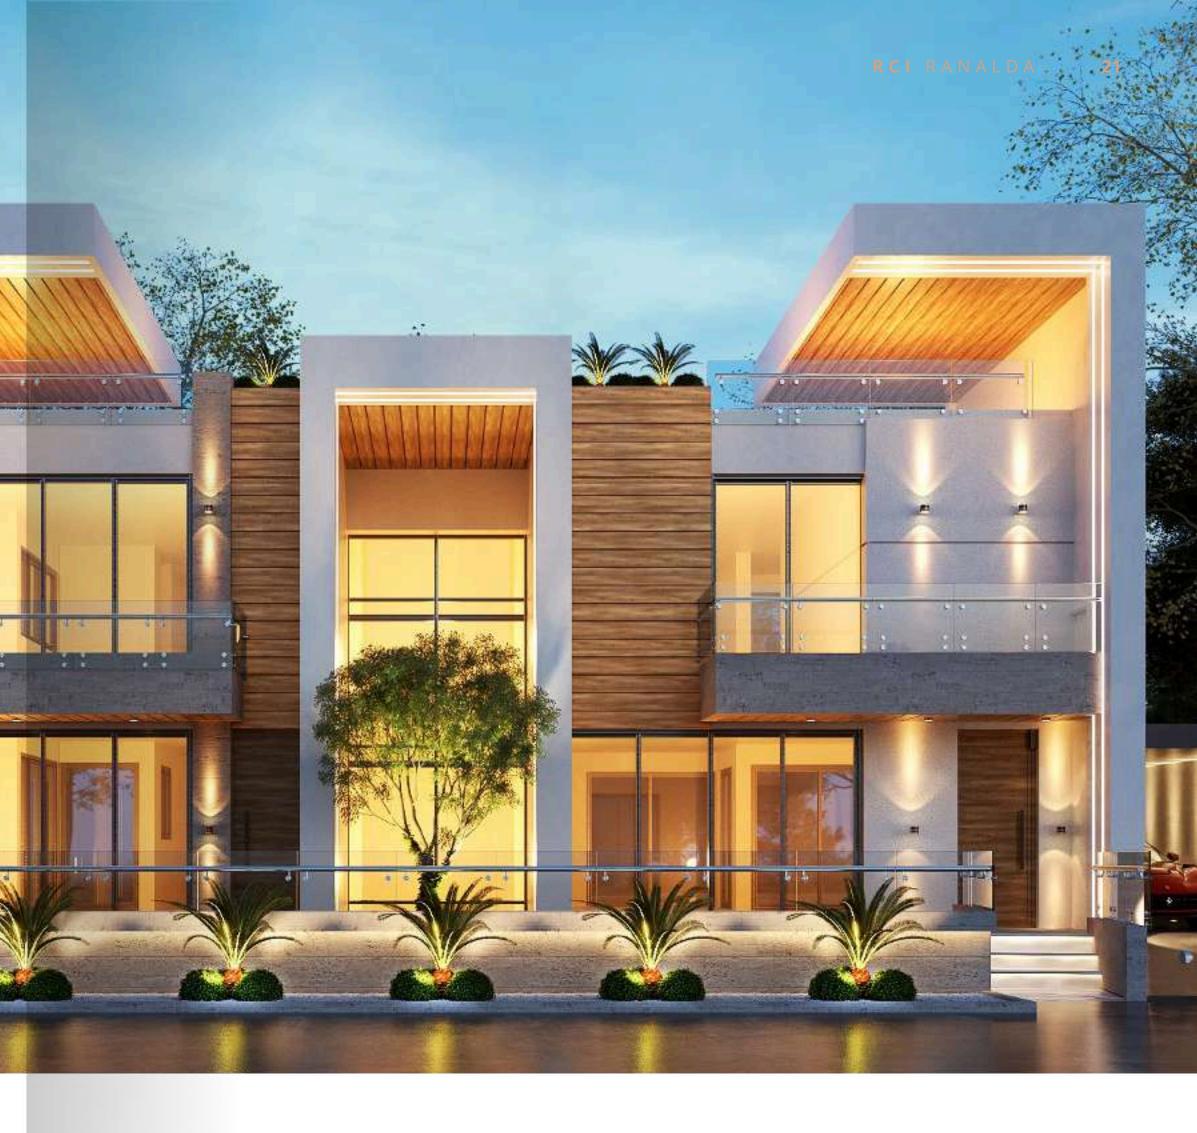

STANDALONE VILLA A standalone villa, with an area of over

**150m2**, is a just a breakthrough with its carefully considered facades.

It is a combination of exceptional elements all coming together to form a feel of harmony and minimalism.

### COMPONENTS

- Master Bedroom
- 2 Bedrooms
- Open Plan Kitchen
- Covered Verandas

- 🔹 Roof Garden
- Storage Room
- 🗼 Private Garden
- Dedicated Parking (2)
- Covered Parking

# **BACK States of Contract of Co**

Two semi-detached villas resembling beauty and art at the same time. These two villas, with an area of over **145m2** are what completes the gated residence to make it one of the most distinguished projects in the area.

### COMPONENTS

- \* Master Bedroom
- <sup>2</sup> 2 Bedrooms
- <sup>•</sup> Open Plan Kitchen
- Covered Verandas

- Roof Garden
- Storage Room
- Private Garden
- Dedicated Parking (2)