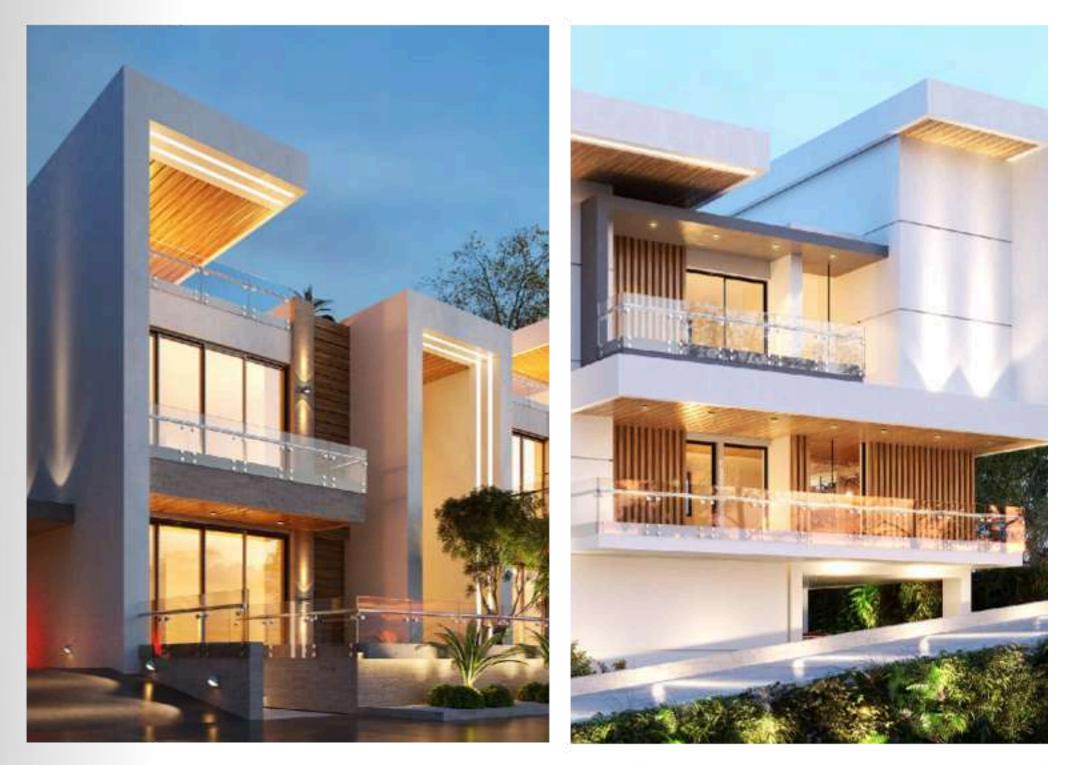

STANDALONE VILLA A standalone villa, with an area of over

**150m2**, is a just a breakthrough with its carefully considered facades.

It is a combination of exceptional elements all coming together to form a feel of harmony and minimalism.

# **BACK States of Contract of Co**

Two semi-detached villas resembling beauty and art at the same time. These two villas, with an area of over **145m2** are what completes the gated residence to make it one of the most distinguished projects in the area.