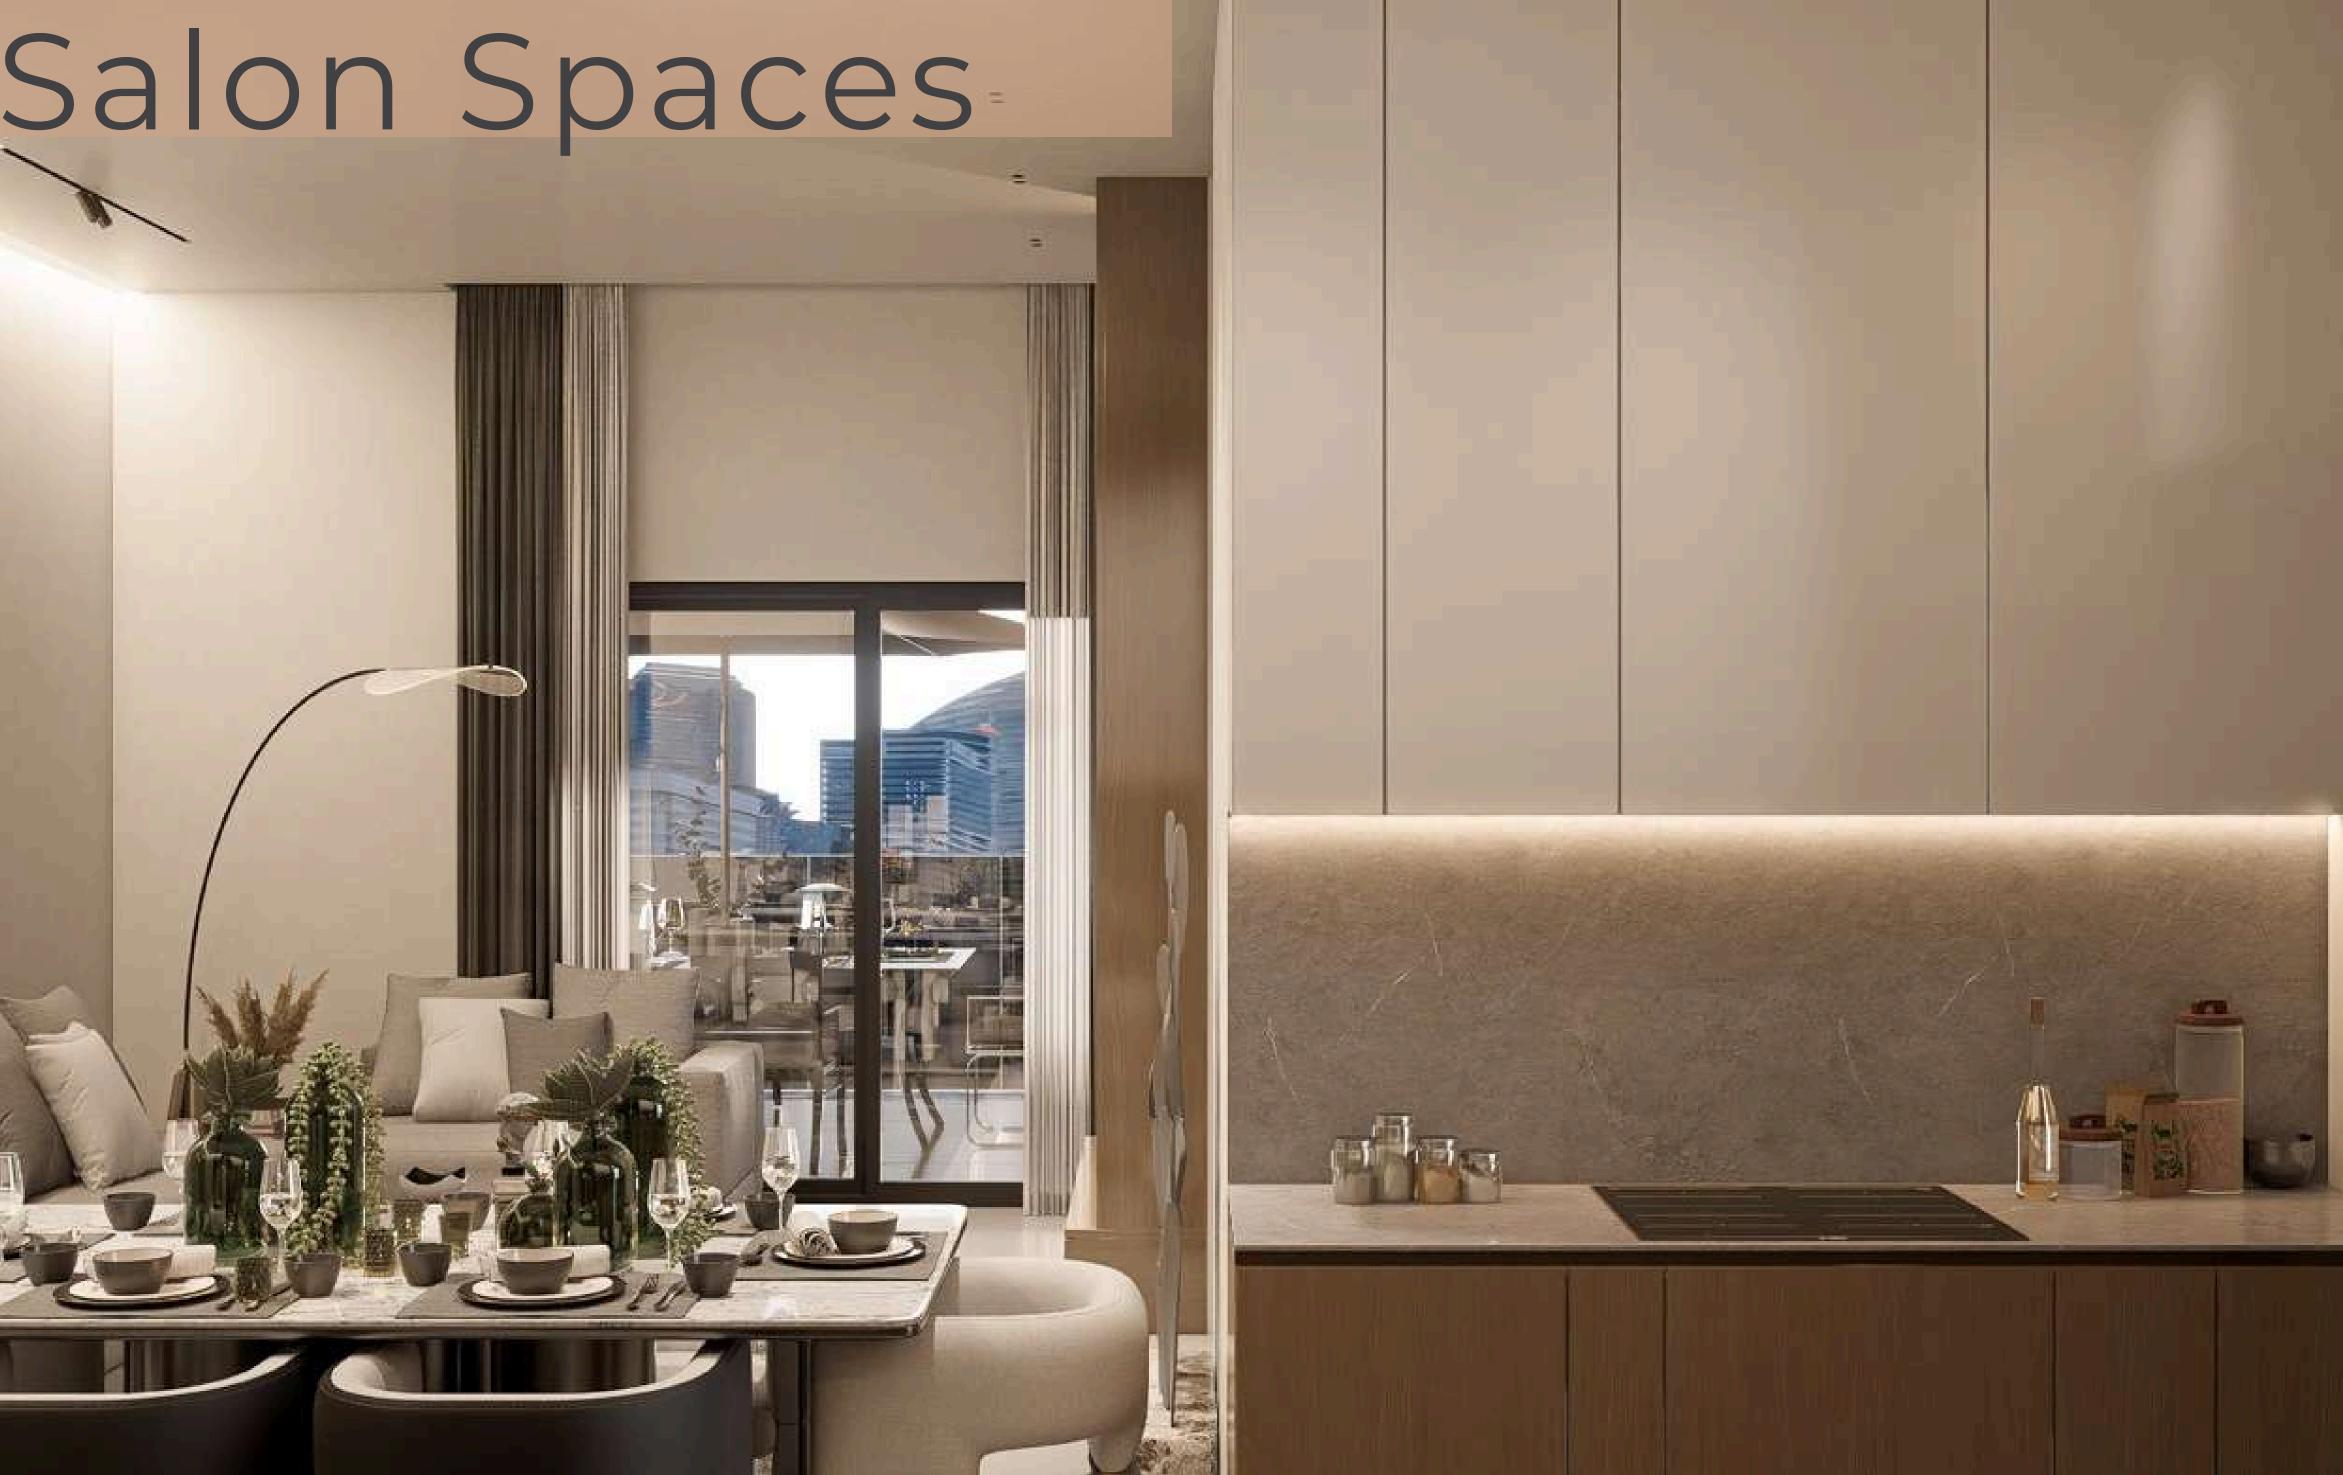

eel of harmony and minimalism.

### THE STANDALONE





### COMPONENTS

- Master Bedroom
- 2 Bedrooms
- Open Plan Kitchen
- Covered Verandas

- 🔹 Roof Garden
- Storage Room
- 🗼 Private Garden
- Dedicated Parking (2)
- Covered Parking

# **BACK States of Contract of Co**

Two semi-detached villas resembling beauty and art at the same time. These two villas, with an area of over **145m2** are what completes the gated residence to make it one of the most distinguished projects in the area.

### TWO SEMI-DETACHED VILLAS





### COMPONENTS

- \* Master Bedroom
- <sup>2</sup> 2 Bedrooms
- <sup>•</sup> Open Plan Kitchen
- Covered Verandas

- Roof Garden
- Storage Room
- Private Garden
- Dedicated Parking (2)

### Covered Parking

















## 3D PERSPECTIVES & PLANS

### Kitchen Spaces





# Dining Spaces



## Living Spaces





### Living Spaces



### Bathroom Spaces



### Bedroom Spaces





Internal Area = 77.25m2 **Covered Veranda = 15m2** 



Internal Area = 50m2

**Covered Veranda = 10.7m2** 

1st



Apartment 205 - TWO BDR Internal Area = 76.3m2 **Covered Veranda = 15m2** 



**MAIN STREET** 

### SOLD

### SOLD

**AVAILABLE** 

### 2nd

### SOLD





↓ MAIN STREET

### 3rd

**MAIN STREET** 

### RANALDA PRICELIST - THE BUILDING

| Level | Apartment     | Internal | Covered<br>Veranda | Uncovered<br>Veranda | Storage | Price   | Availability | Parking |
|-------|---------------|----------|--------------------|----------------------|---------|---------|--------------|---------|
| 1st   | Two BDR - 101 | 77.25    | 15                 |                      | 8.05