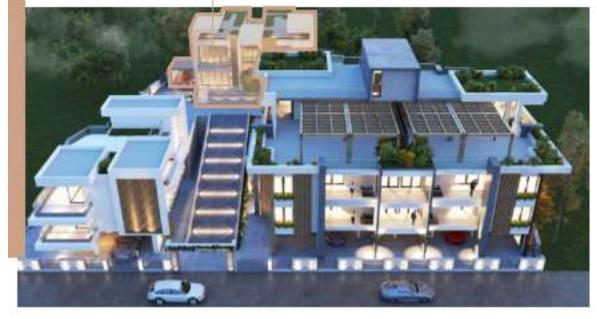

### THE DESIGN

Carefully devised with the utmost originality, the new gated residence is beautifully composed of: All designed to resonate a theme of elegance, comfort and aspiration through one development, "Ranalda".

. 3 Striking Villas

. An Enchanting Building

"Ranalda", is cautiously composed to make sure that *harmony, spaciousness, impeccable quality, and exceptional design* are not just factors of design, but also factors of peace-creation in the making.

# PROJECT COMPONENTS BUILDING

A building of **10 apartments** lavishly designed with the utmost care offering a sense of complimentary feel to the gated residence.

THE BUILDING

STANDALONE VILLA A standalone villa, with an area of over

**150m2**, is a just a breakthrough with its carefully considered facades.

It is a combination of exceptional elements all coming together to form a feel of harmony and minimalism.

# **BACK States of Contract of Co**

Two semi-detached villas resembling beauty and art at the same time. These two villas, with an area of over **145m2** are what completes the gated residence to make it one of the most distinguished projects in the area.