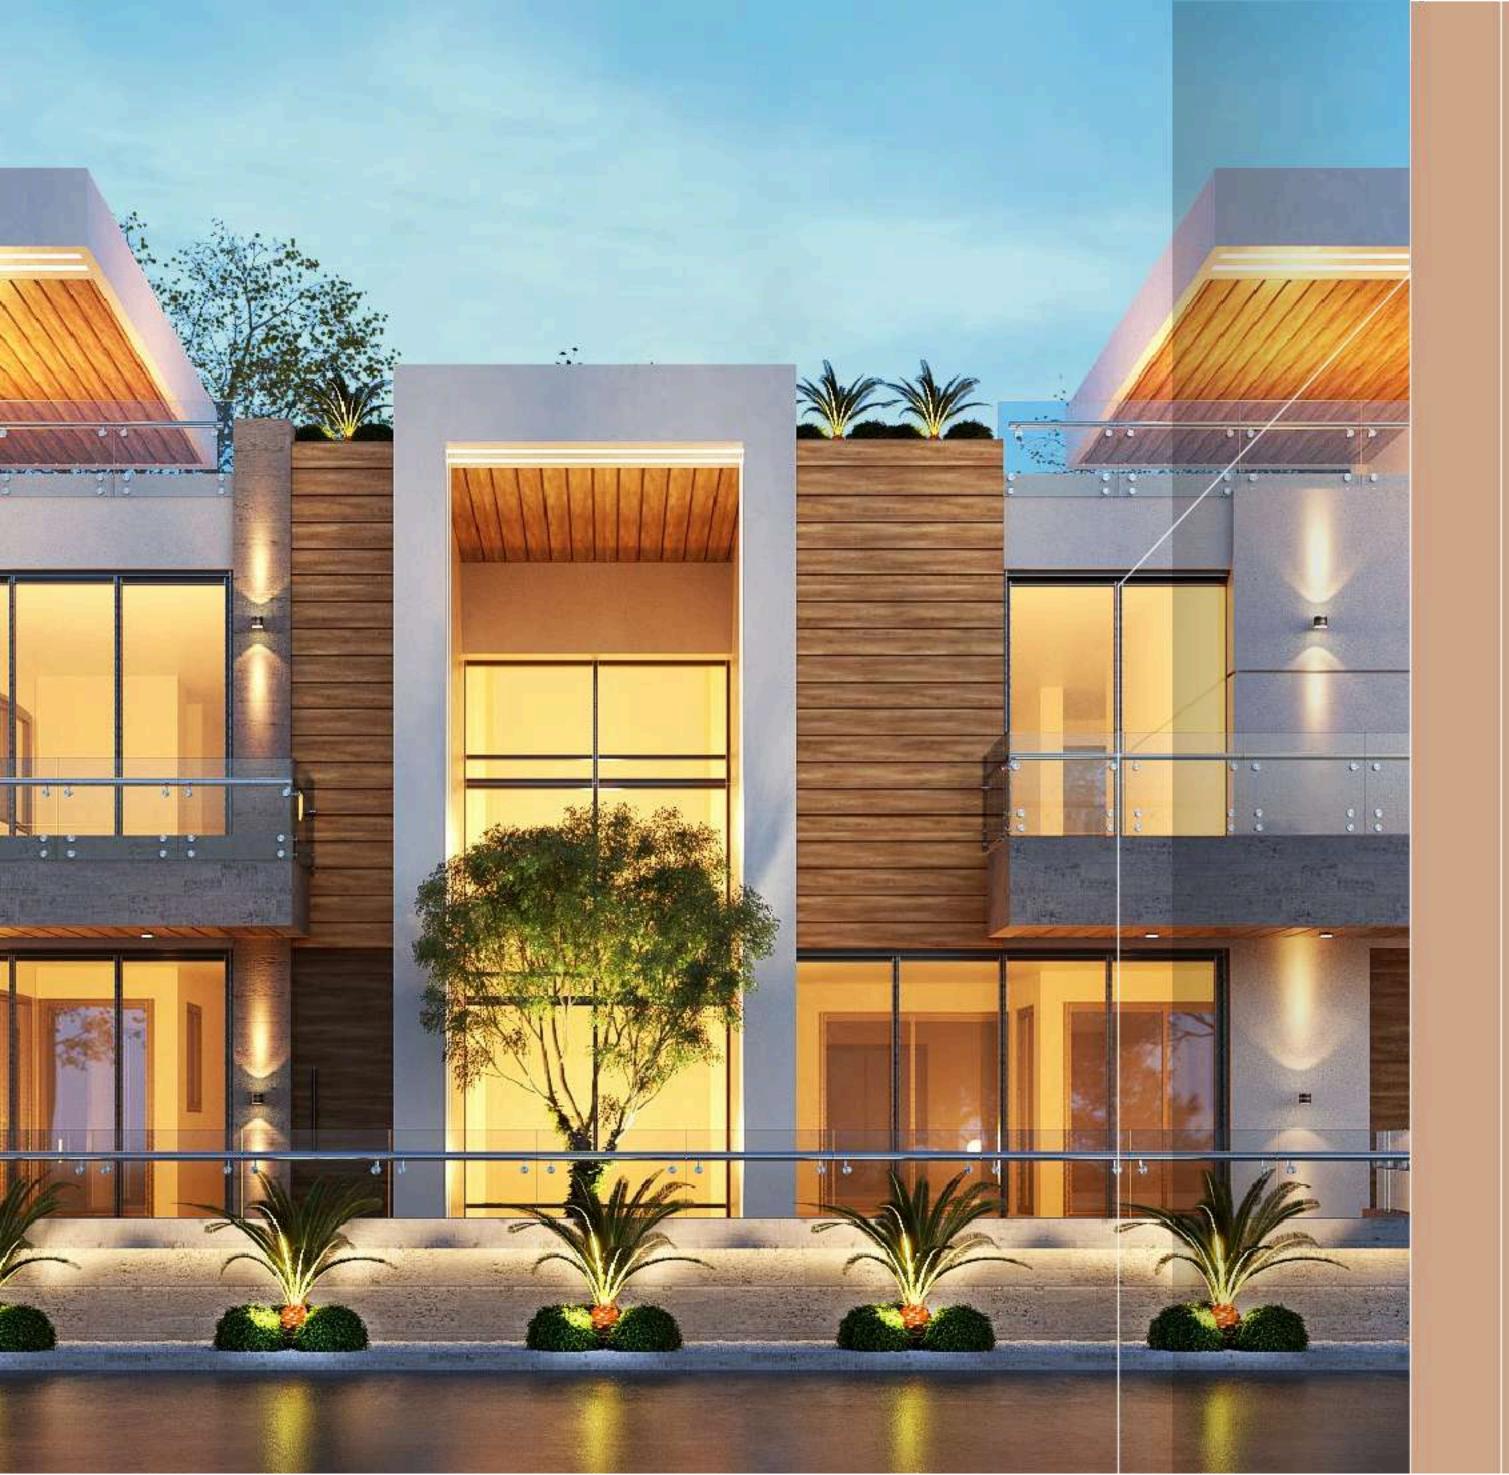

STANDALONE VILLA A standalone villa, with an area of over

**150m2**, is a just a breakthrough with its carefully considered facades.

It is a combination of exceptional elements all coming together to form a feel of harmony and minimalism.

### COMPONENTS

- Master Bedroom
- 2 Bedrooms
- Open Plan Kitchen
- Covered Verandas

- 🔹 Roof Garden
- Storage Room
- 🗼 Private Garden
- Dedicated Parking (2)
- Covered Parking

# **BACK States of Contract of Co**

Two semi-detached villas resembling beauty and art at the same time. These two villas, with an area of over **145m2** are what completes the gated residence to make it one of the most distinguished projects in the area.

### COMPONENTS

- \* Master Bedroom
- <sup>2</sup> 2 Bedrooms
- <sup>•</sup> Open Plan Kitchen
- Covered Verandas

- Roof Garden
- Storage Room
- Private Garden
- Dedicated Parking (2)