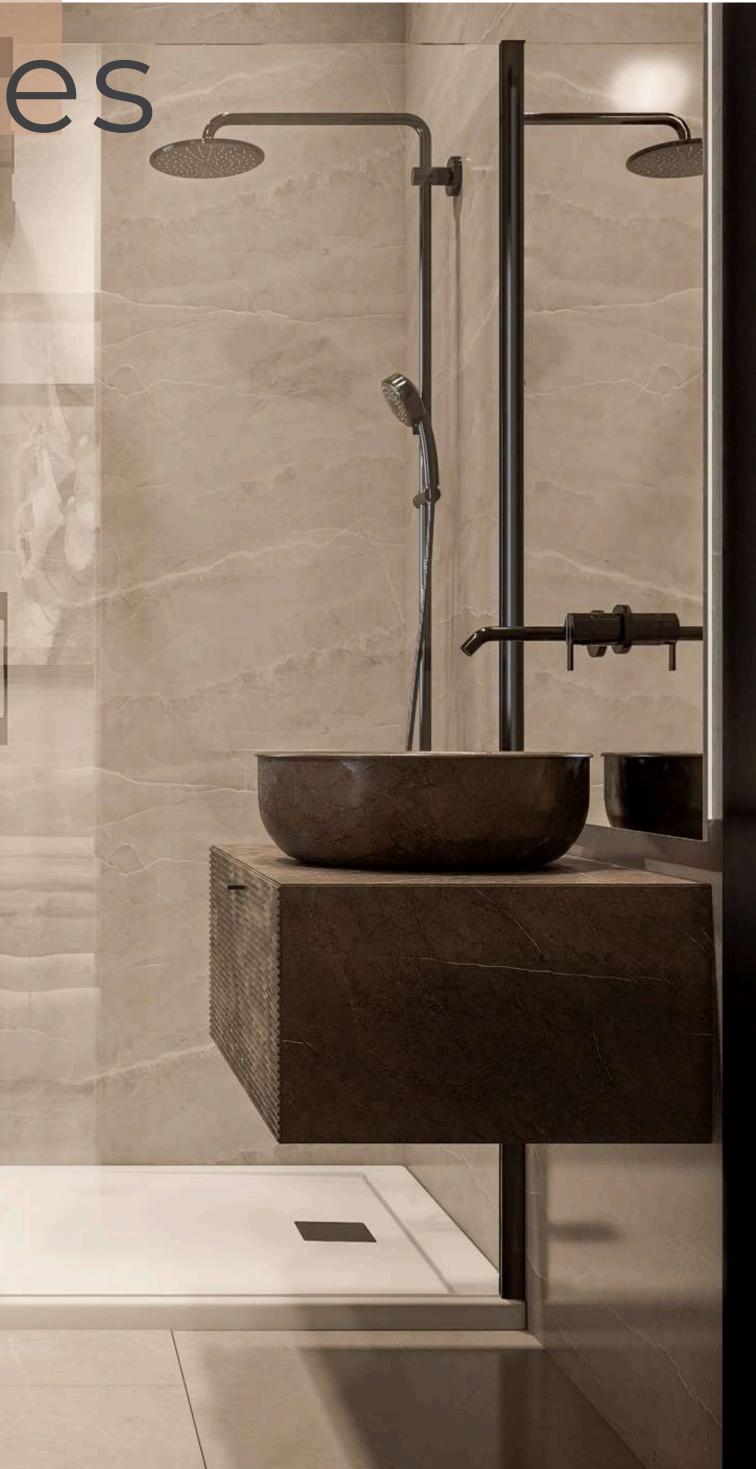

oom
- 2 Bedrooms
- Open Plan Kitchen
- Covered Verandas

- 🔹 Roof Garden
- Storage Room
- 🗼 Private Garden
- Dedicated Parking (2)
- Covered Parking

# **BACK States of Contract of Co**

Two semi-detached villas resembling beauty and art at the same time. These two villas, with an area of over **145m2** are what completes the gated residence to make it one of the most distinguished projects in the area.

### TWO SEMI-DETACHED VILLAS





### COMPONENTS

- \* Master Bedroom
- <sup>2</sup> 2 Bedrooms
- <sup>•</sup> Open Plan Kitchen
- Covered Verandas

- Roof Garden
- Storage Room
- Private Garden
- Dedicated Parking (2)

### Covered Parking

















## 3D PERSPECTIVES & PLANS

### Kitchen Spaces





# Dining Spaces



## Living Spaces





### Living Spaces



### Bathroom Spaces



### Bedroom Spaces





Internal Area = 77.25m2 **Covered Veranda = 15m2** 



Internal Area = 50m2

**Covered Veranda = 10.7m2** 

1st



Apartment 205 - TWO BDR Internal Area = 76.3m2 **Covered Veranda = 15m2** 



**MAIN STREET** 

### SOLD

### SOLD

**AVAILABLE** 

### 2nd

### SOLD





↓ MAIN STREET

### 3rd

**MAIN STREET** 

### RANALDA PRICELIST - THE BUILDING

| Level | Apartment     | Internal | Covered<br>Veranda | Uncovered<br>Veranda | Storage | Price   | Availability | Parking |
|-------|---------------|----------|--------------------|----------------------|---------|---------|--------------|---------|
| 1st   | Two BDR - 101 | 77.25    | 15                 |                      | 8.05    | 275,000 | YES          | 1       |
| 1st   | One BDR - 102 | 50       | 10.7