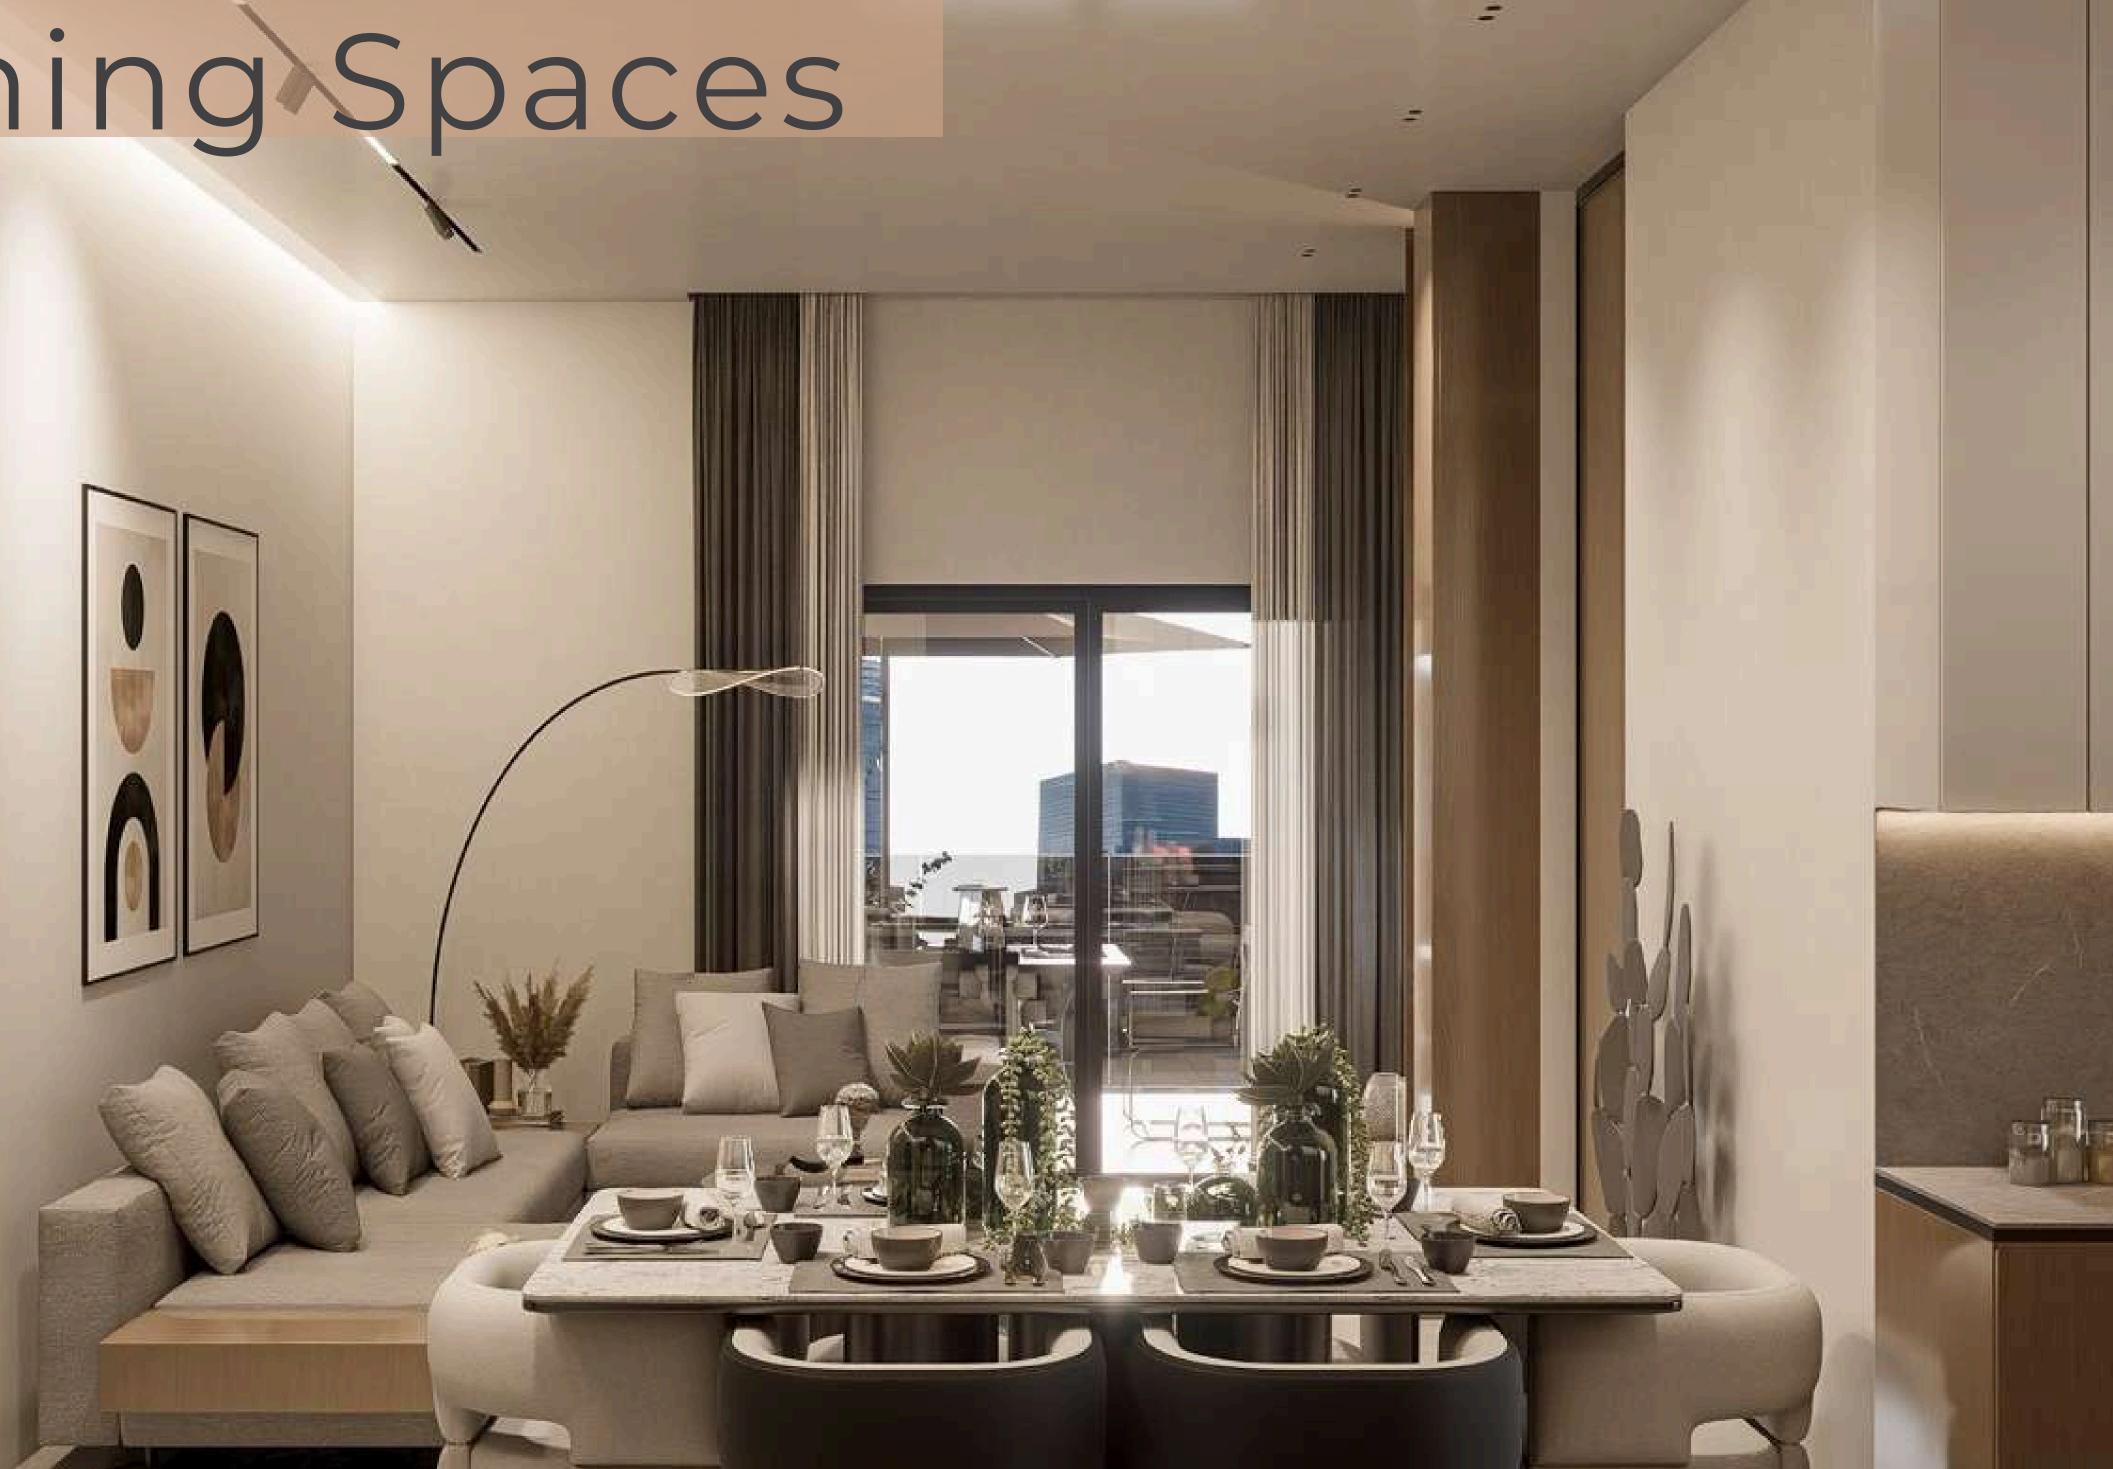

minimalism.

### THE STANDALONE





### COMPONENTS

- Master Bedroom
- 2 Bedrooms
- Open Plan Kitchen
- Covered Verandas

- 🔹 Roof Garden
- Storage Room
- 🗼 Private Garden
- Dedicated Parking (2)
- Covered Parking

# **BACK States of Contract of Co**

Two semi-detached villas resembling beauty and art at the same time. These two villas, with an area of over **145m2** are what completes the gated residence to make it one of the most distinguished projects in the area.

### TWO SEMI-DETACHED VILLAS





### COMPONENTS

- \* Master Bedroom
- <sup>2</sup> 2 Bedrooms
- <sup>•</sup> Open Plan Kitchen
- Covered Verandas

- Roof Garden
- Storage Room
- Private Garden
- Dedicated Parking (2)

### Covered Parking

















## 3D PERSPECTIVES & PLANS

### Kitchen Spaces





# Dining Spaces



## Living Spaces





### Living Spaces



### Bathroom Spaces



### Bedroom Spaces





Internal Area = 77.25m2 **Covered Veranda = 15m2** 



Internal Area = 50m2

**Covered Veranda = 10.7m2** 

1st



Apartment 205 - TWO BDR Internal Area = 76.3m2 **Covered Veranda = 15m2** 



**MAIN STREET** 

### SOLD

### SOLD

**AVAILABLE** 

### 2nd

### SOLD





↓ MAIN STREET

### 3rd

**MAIN STREET** 

### RANALDA PRICELIST - THE BUILDING

| Level | Apartment     | Internal | Covered<br>Veranda | Uncovered<br>Veranda | Storage | Price   | Availability | Parking |
|-------|---------------|----------|--------------------|----------------------|---------|---------|--------------|---------|
| 1st   | Two BDR - 101 | 77.25    | 15                 |                      | 8.05    | 275,000 | YES