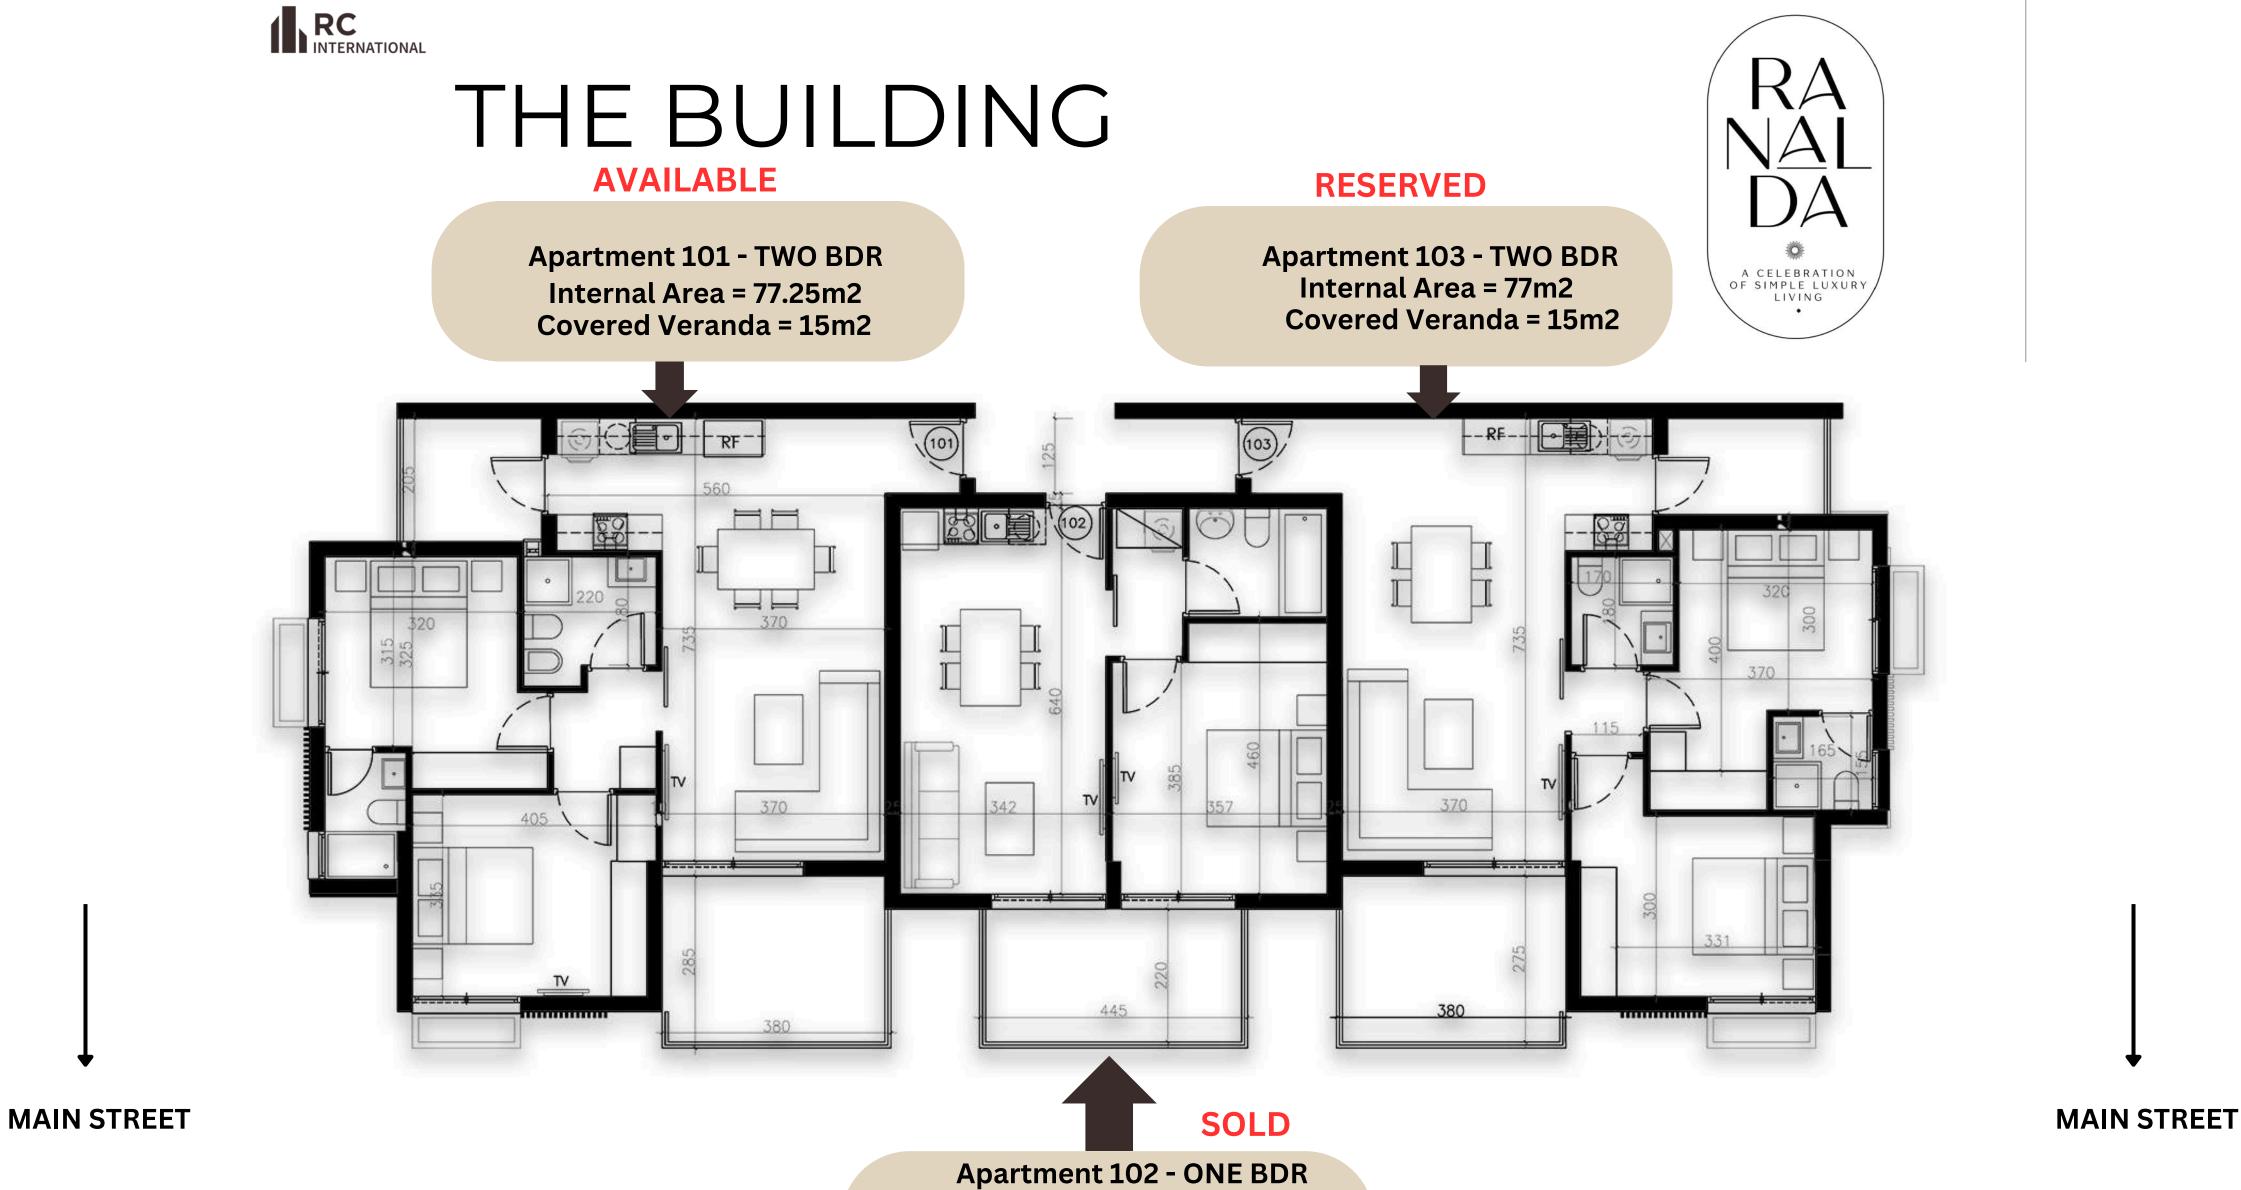

# PROJECT COMPONENTS BUILDING

A building of **10 apartments** lavishly designed with the utmost care offering a sense of complimentary feel to the gated residence.

THE BUILDING

### TEN **APARTMENTS**

### **LUXURIOUS ENTRANCE**

- 5 TWO BEDROOM APARTMENTS is Each apartment has its own storage room
- 5 ONE BEDROOM APARTMENTS
- TWO PENTHOUSES (ONE BEDROOM)
- 1 PENTHOUSE (TWO BEDROOM) 
  Dedicated parking for each apartment

### SOLD

### SOLD

**AVAILABLE** 