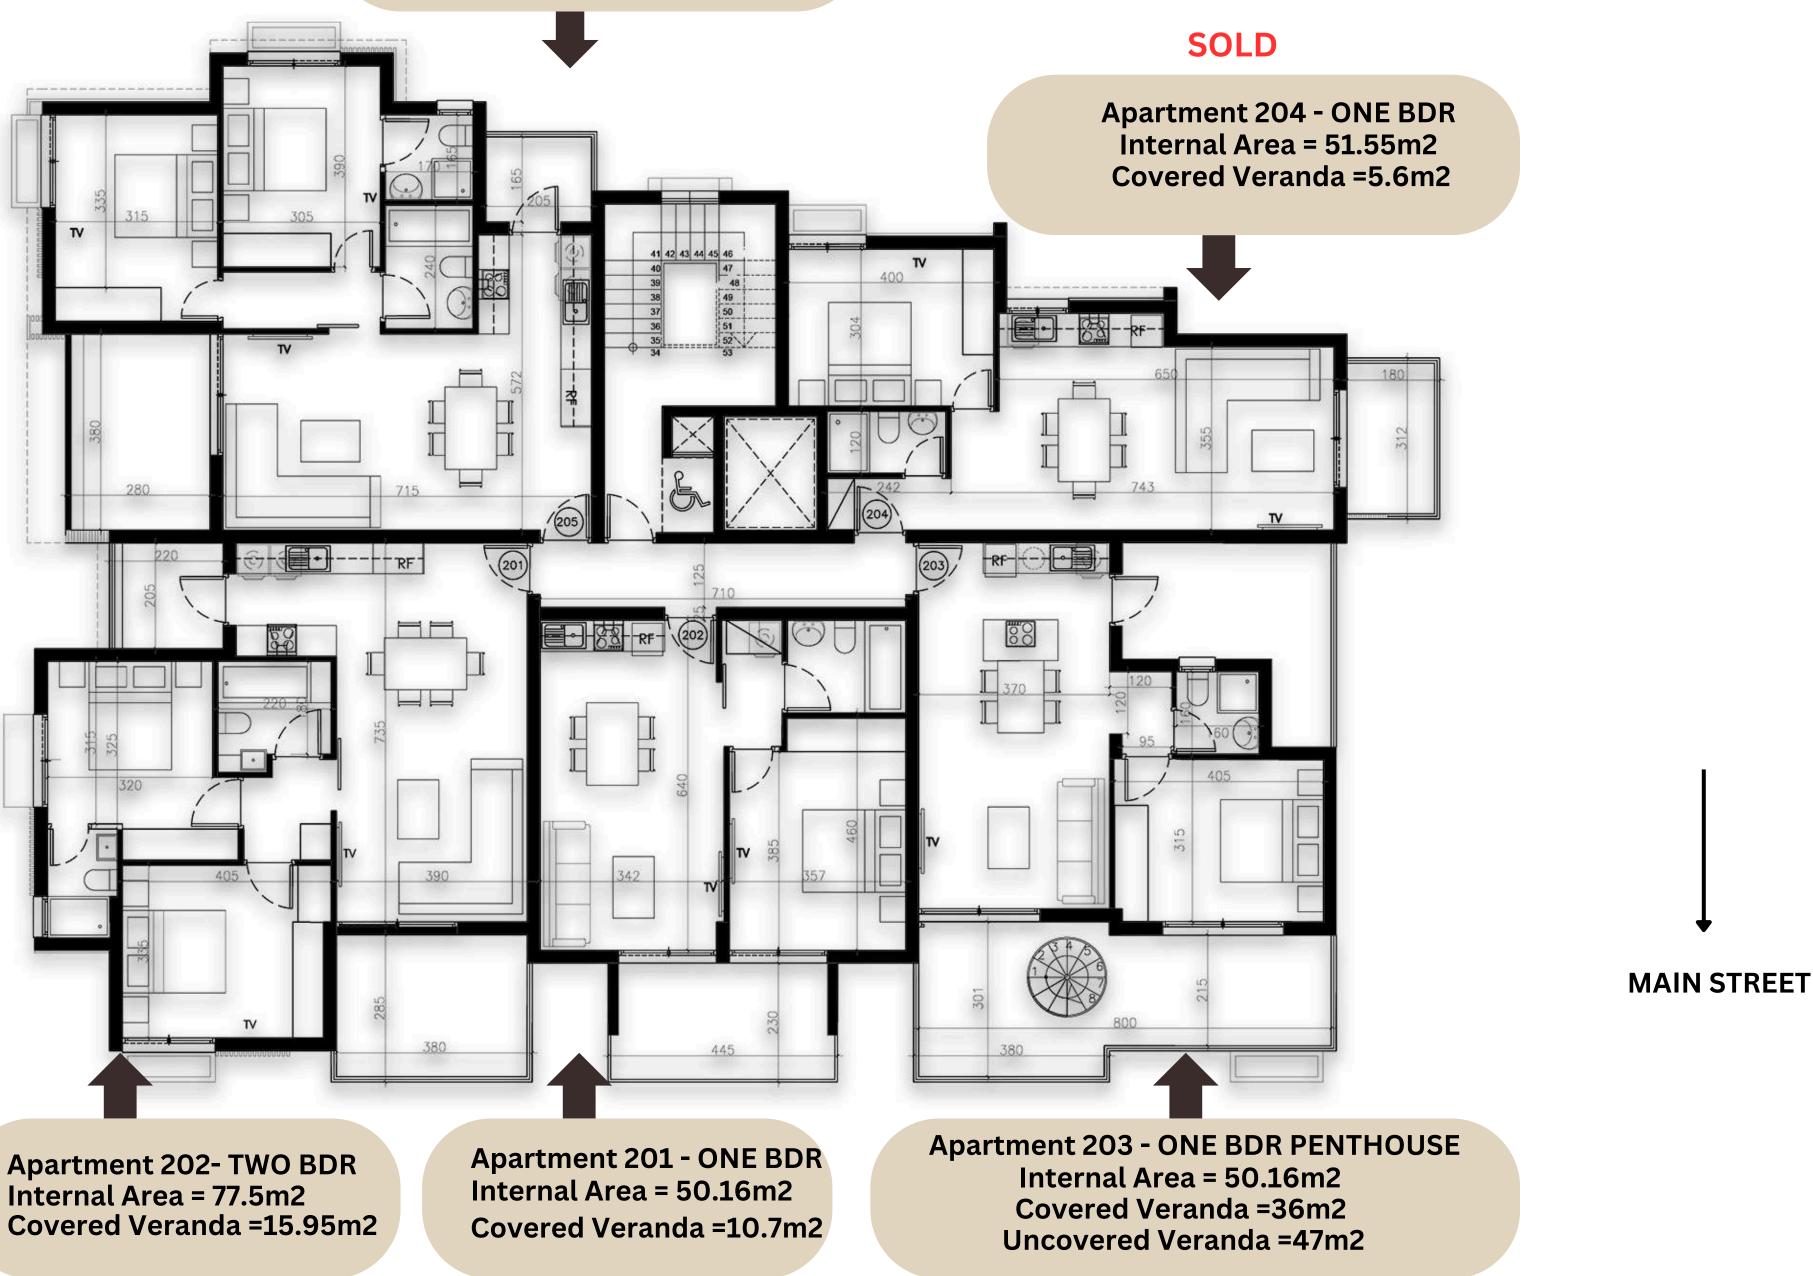

bling beauty and art at the same time. These two villas, with an area of over **145m2** are what completes the gated residence to make it one of the most distinguished projects in the area.

### TWO SEMI-DETACHED VILLAS





### COMPONENTS

- \* Master Bedroom
- <sup>2</sup> 2 Bedrooms
- <sup>•</sup> Open Plan Kitchen
- Covered Verandas

- Roof Garden
- Storage Room
- Private Garden
- Dedicated Parking (2)

### Covered Parking

















## 3D PERSPECTIVES & PLANS

### Kitchen Spaces





# Dining Spaces



## Living Spaces





### Living Spaces



### Bathroom Spaces



### Bedroom Spaces





Internal Area = 77.25m2 **Covered Veranda = 15m2** 



Internal Area = 50m2

**Covered Veranda = 10.7m2** 

1st



Apartment 205 - TWO BDR Internal Area = 76.3m2 **Covered Veranda = 15m2** 



**MAIN STREET** 

### SOLD

### SOLD

**AVAILABLE** 

### 2nd

### SOLD





↓ MAIN STREET

### 3rd

**MAIN STREET** 

### RANALDA PRICELIST - THE BUILDING

| Level | Apartment     | Internal | Covered<br>Veranda | Uncovered<br>Veranda | Storage | Price   | Availability | Parking |
|-------|---------------|----------|--------------------|----------------------|---------|---------|--------------|---------|
| 1st   | Two BDR - 101 | 77.25    | 15                 |                      | 8.05    | 275,000 | YES          | 1       |
| 1st   | One BDR - 102 | 50       | 10.7               |                      | 7.7     | -       | SOLD         | 1       |
| 1st   | Two BDR - 103 | 76.45    | 15.20              |                      | 8.9     | _       | RESERVED     | 1       |
| 2nd   | T