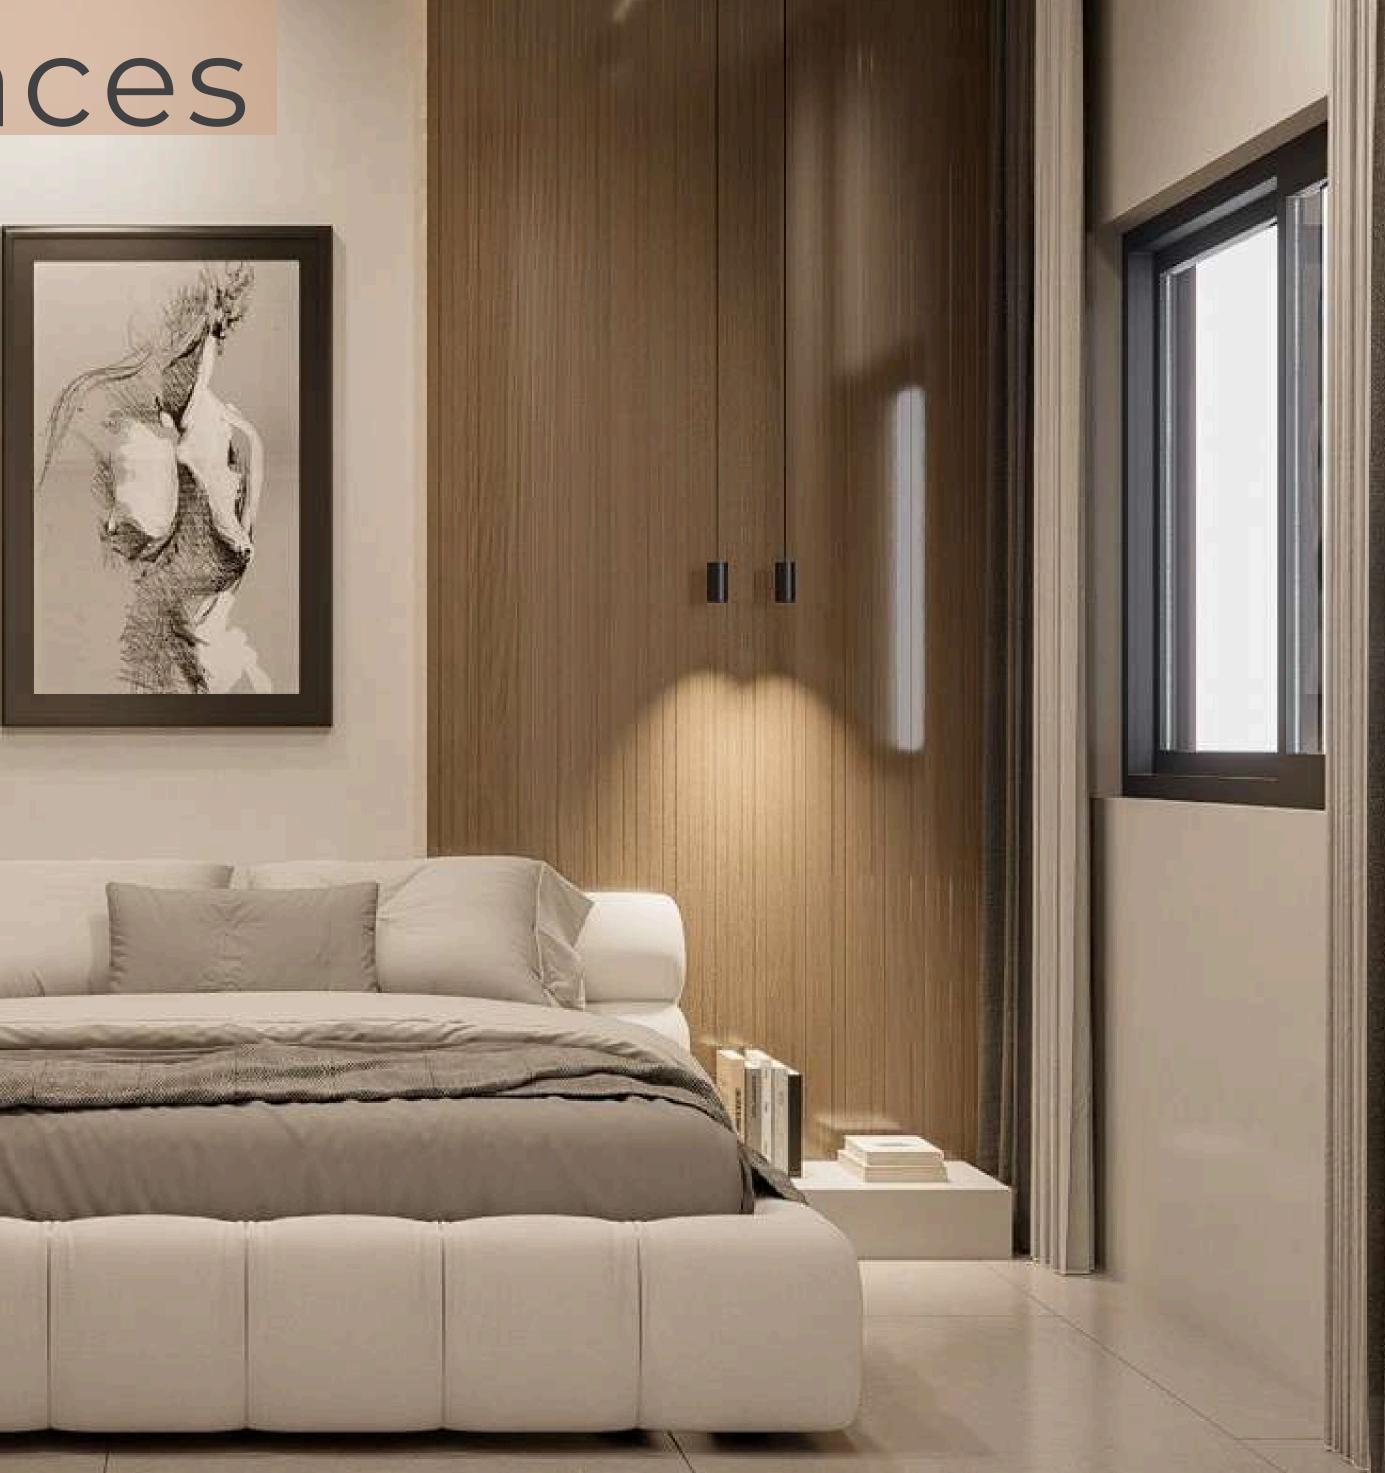

### Bedroom Spaces

Internal Area = 77.25m2 **Covered Veranda = 15m2** 

Internal Area = 50m2

**Covered Veranda = 10.7m2** 

1st

Apartment 205 - TWO BDR Internal Area = 76.3m2 **Covered Veranda = 15m2** 

**MAIN STREET** 