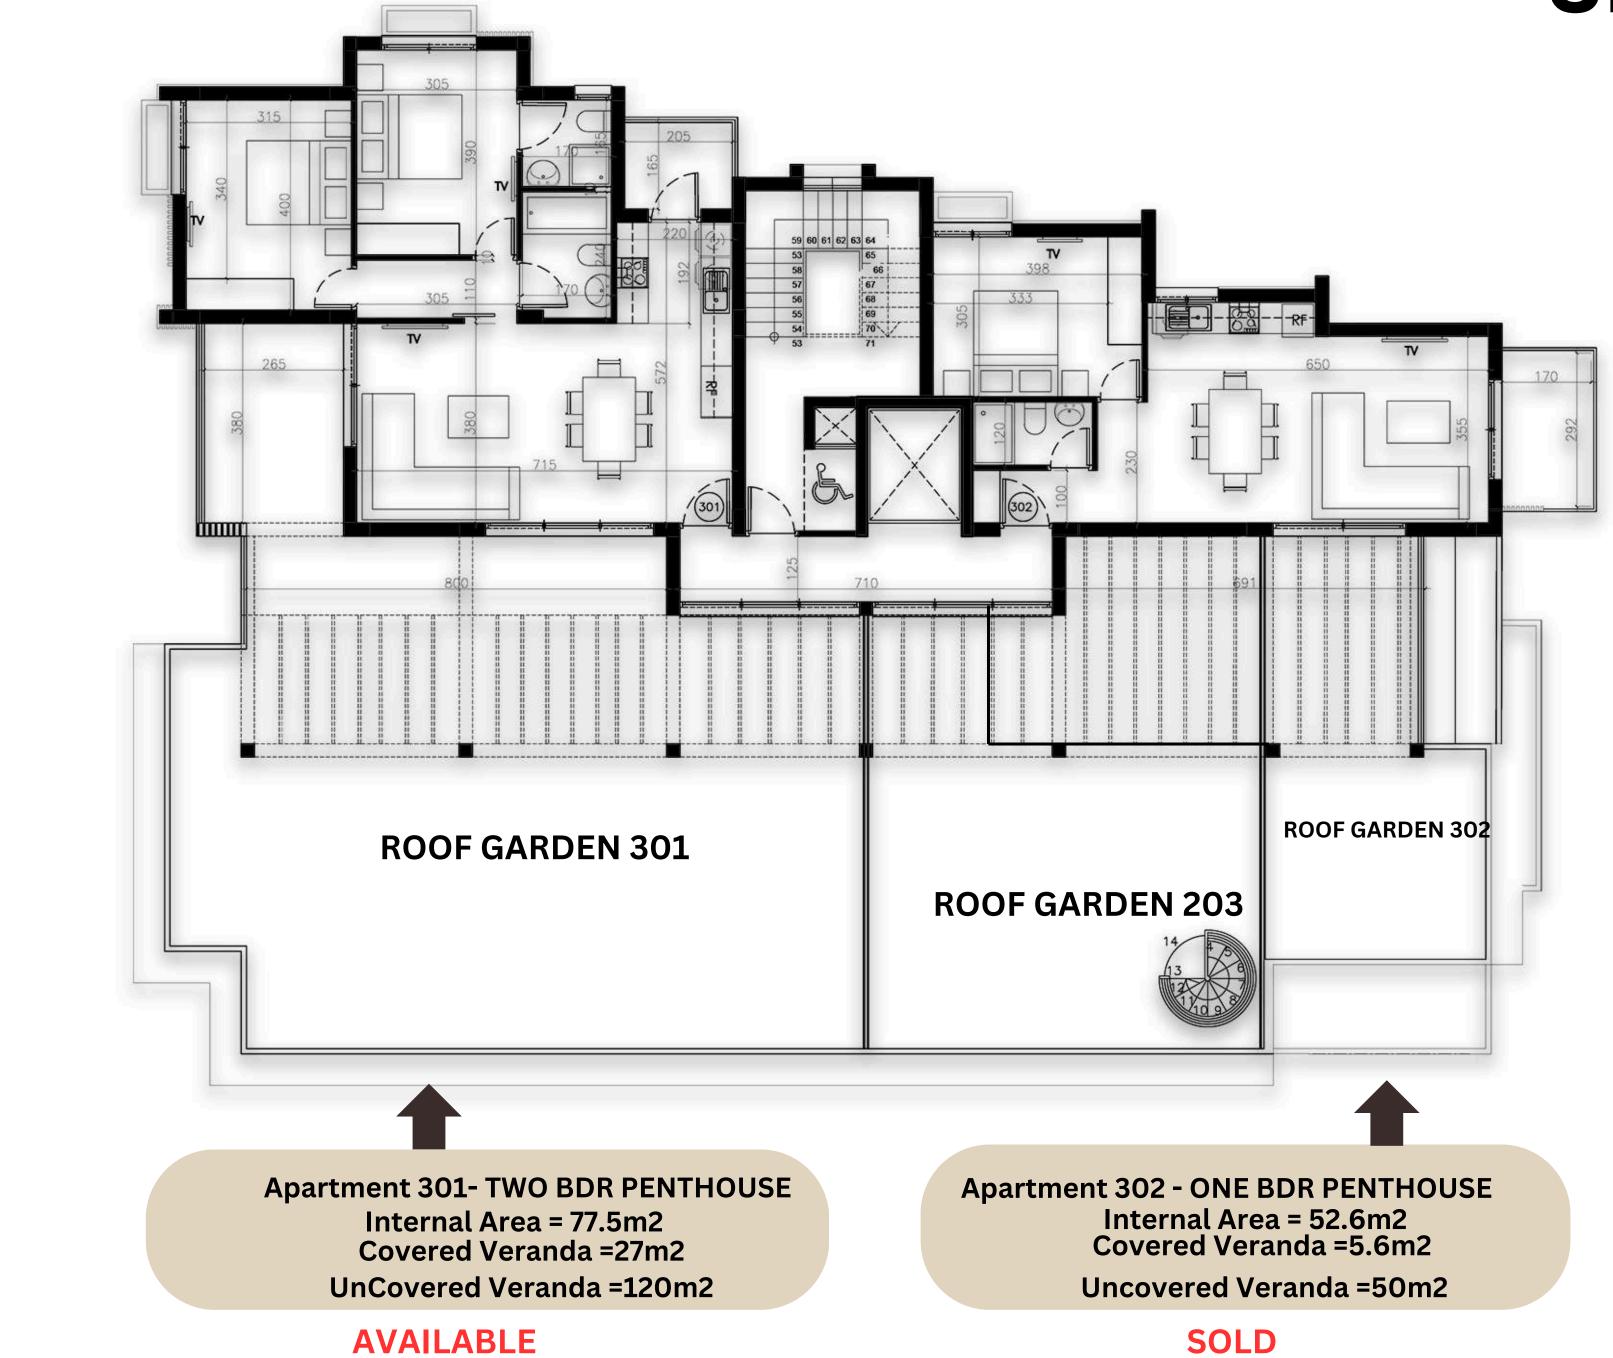

### 3rd

**MAIN STREET** 

### RANALDA PRICELIST - THE BUILDING

| Level | Apartment     | Internal | Covered<br>Veranda | Uncovered<br>Veranda | Storage | Price   | Availability | Parking |
|-------|---------------|----------|--------------------|----------------------|---------|---------|--------------|---------|
| 1st   | Two BDR - 101 | 77.25    | 15                 |                      | 8.05    | 275,000 | YES          | 1       |
| 1st   | One BDR - 102 | 50       | 10.7               |                      | 7.7     | -       | SOLD         | 1       |
| 1st   | Two BDR - 103 | 76.45    | 15.20              |                      | 8.9     | _       | RESERVED     | 1       |
| 2nd   | Two BDR - 201 | 77.5     | 15.95              |                      | 6.45    | _       | SOLD         | 1       |
| 2nd   | One BDR - 202 | 50       | 10.70              |                      | 6.46    | _       | SOLD         | 1       |
| 2nd   | One BDR - 203 | 50       | 16                 | 47                   | 6.78    | _       | SOLD         | 1       |
| 2nd   | One BDR - 204 | 51.55    | 5.60               |                      | 6.37    | _       | SOLD         | 1       |
| 2nd   | One BDR - 205 | 76.35    | 13.78              |                      | 9.8     | 265,000 | YES          | 1       |
| 3rd   | Two BDR - 301 | 77.05    | 27.13              | 120                  | 9.1     | 320,000 | YES          | 1       |
| 3rd   | Two BDR - 302 | 52.60    | 5.6                | 51                   | 8.9     | _       | SOLD         | 1       |
|       |               |          |                    |                      |         |         |              |         |