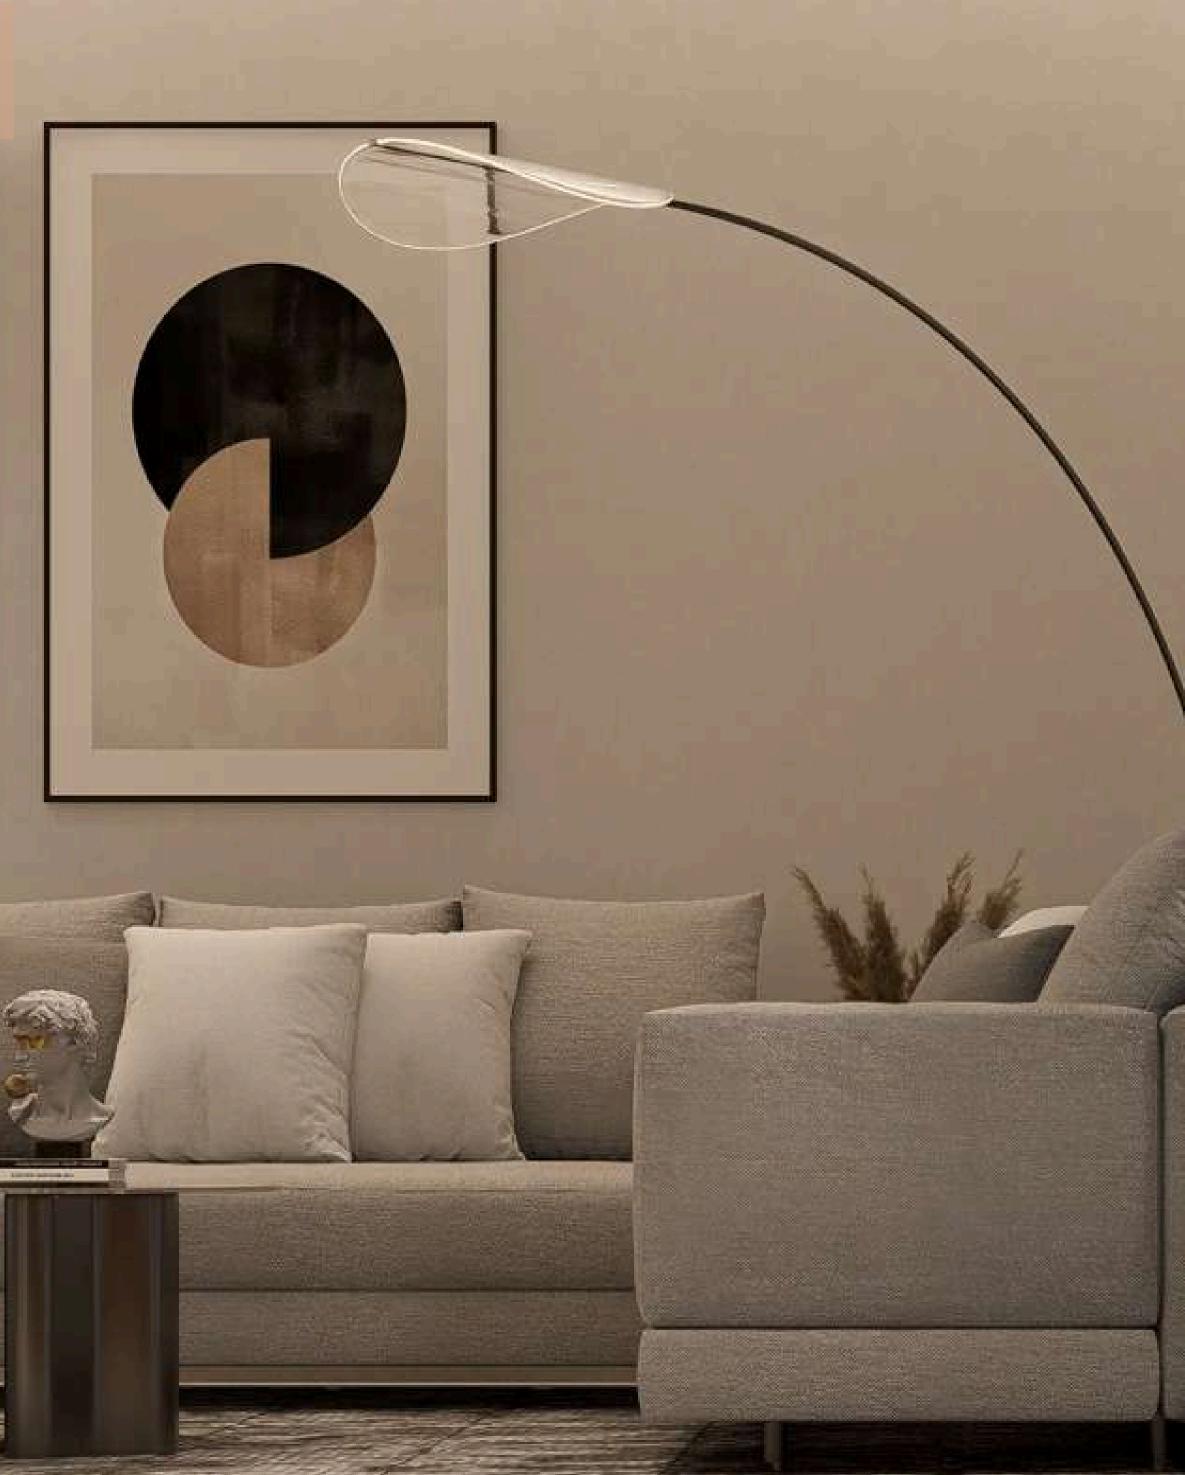

TANDALONE





### COMPONENTS

- Master Bedroom
- 2 Bedrooms
- Open Plan Kitchen
- Covered Verandas

- 🔹 Roof Garden
- Storage Room
- 🗼 Private Garden
- Dedicated Parking (2)
- Covered Parking

# **BACK States of Contract of Co**

Two semi-detached villas resembling beauty and art at the same time. These two villas, with an area of over **145m2** are what completes the gated residence to make it one of the most distinguished projects in the area.

### TWO SEMI-DETACHED VILLAS





### COMPONENTS

- \* Master Bedroom
- <sup>2</sup> 2 Bedrooms
- <sup>•</sup> Open Plan Kitchen
- Covered Verandas

- Roof Garden
- Storage Room
- Private Garden
- Dedicated Parking (2)

### Covered Parking

















## 3D PERSPECTIVES & PLANS

### Kitchen Spaces





# Dining Spaces



## Living Spaces





### Living Spaces



### Bathroom Spaces



### Bedroom Spaces





Internal Area = 77.25m2 **Covered Veranda = 15m2** 



Internal Area = 50m2

**Covered Veranda = 10.7m2** 

1st



Apartment 205 - TWO BDR Internal Area = 76.3m2 **Covered Veranda = 15m2** 



**MAIN STREET** 

### SOLD

### SOLD

**AVAILABLE** 

### 2nd

### SOLD





↓ MAIN STREET

### 3rd

**MAIN STREET** 

### RANALDA PRICELIST - THE BUILDING

| Level | Apartment     | Internal | Covered<br>Veranda | Uncovered<br>Veranda | Storage | Price   | Availability | Parking |
|-------|---------------|----------|--------------------|----------------------|---------|---------|--------------|---------|
| 1st   | Two BDR - 101 | 77.25    | 15                 |                      | 8.05    | 275,000 | YES          | 1       |
|