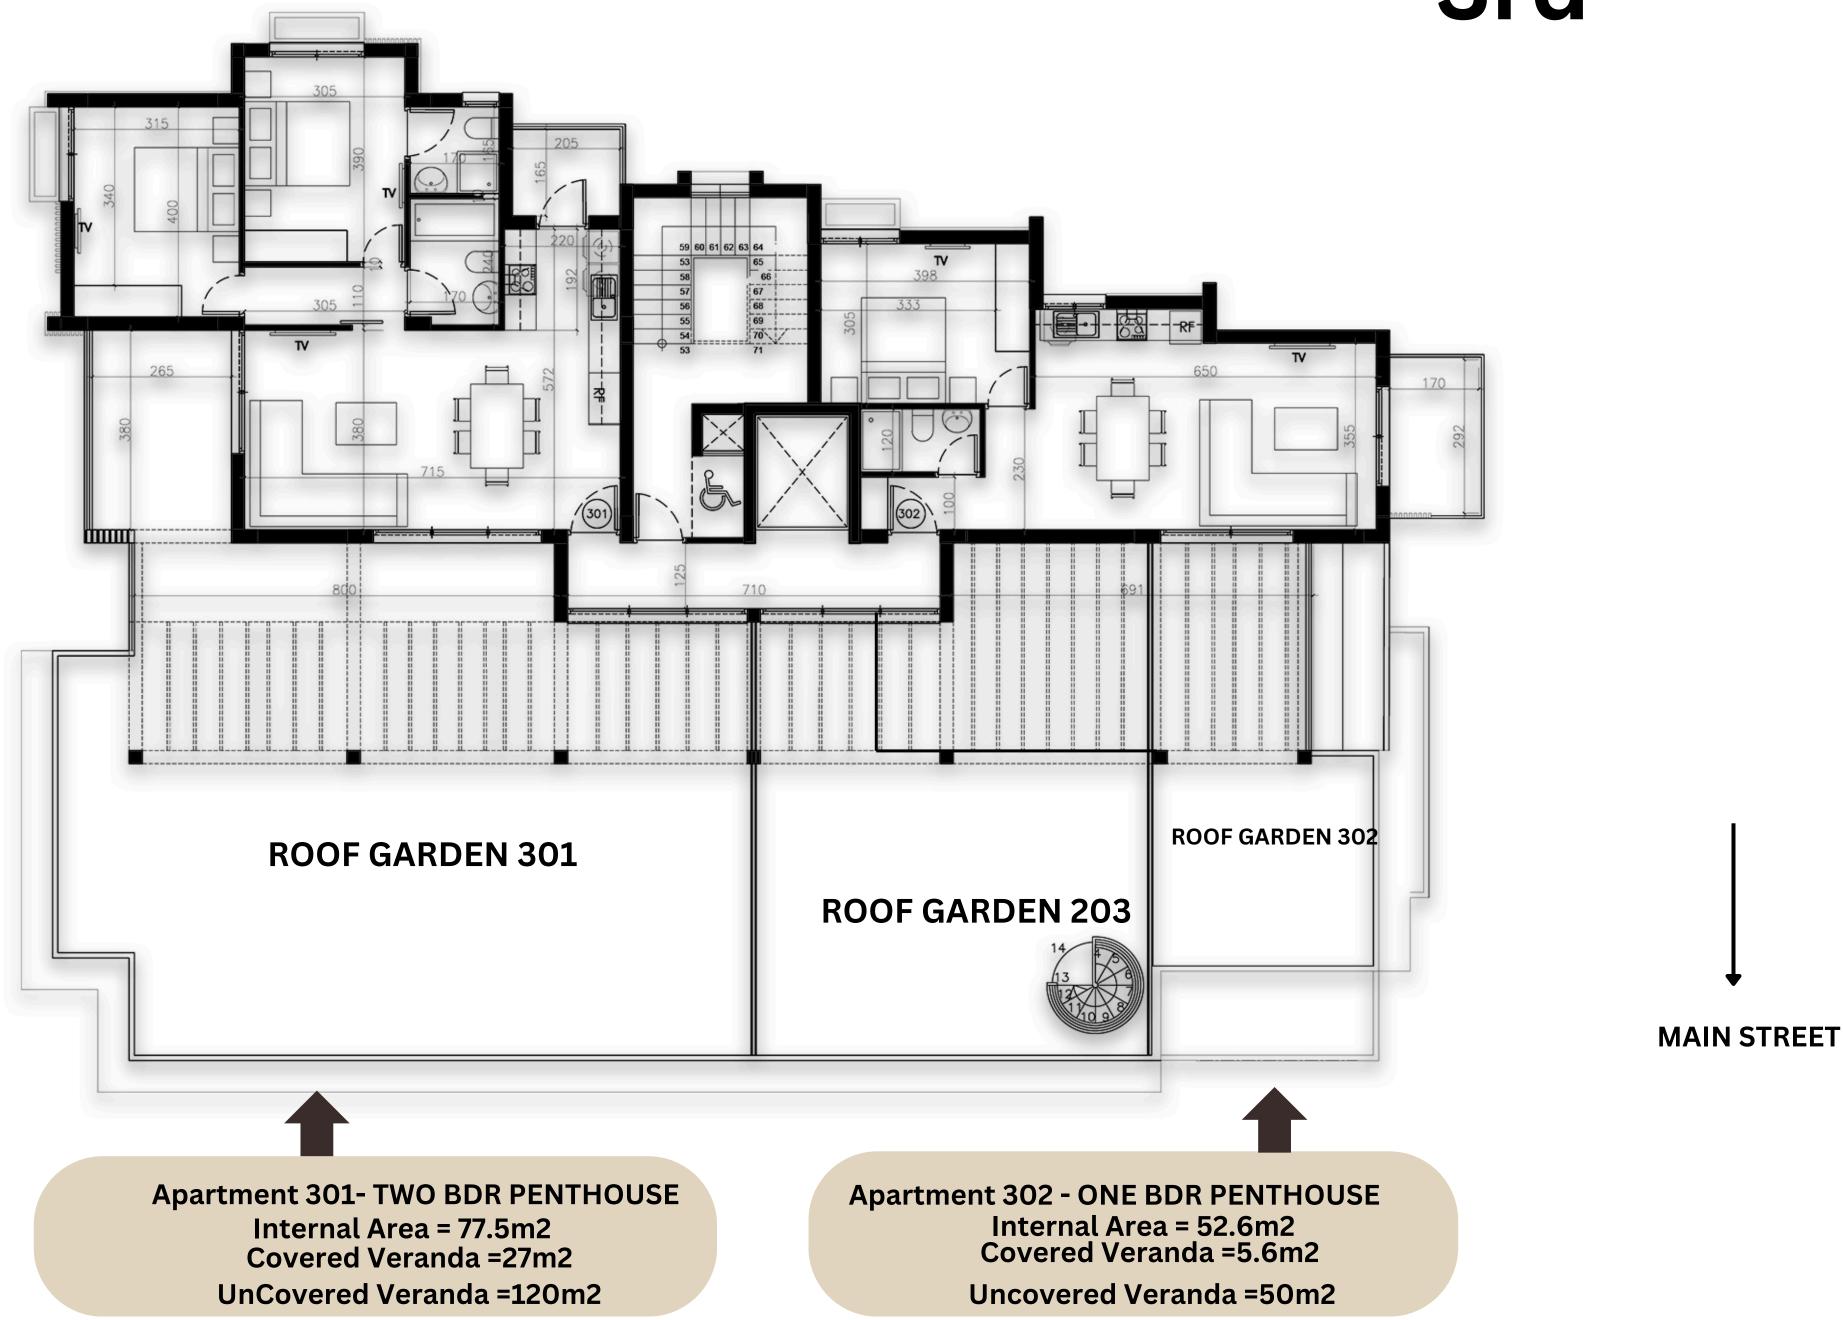

# 3D PERSPECTIVES & PLANS



















#### THE BUILDING

**AVAILABLE** 

**Apartment 101 - TWO BDR** 

Internal Area = 77.25m2

**Covered Veranda = 15m2** 

#### **AVAILABLE**

Apartment 103 - TWO BDR Internal Area = 77m2 Covered Veranda = 15m2





**MAIN STREET** 

Apartment 102 - ONE BDR

**SOLD** 

Internal Area = 50m2 Covered Veranda = 10.7m2



**MAIN STREET** 

#### 2nd

**Apartment 205 - TWO BDR** Internal Area = 76.3m2 **Covered Veranda = 15m2** 



**Apartment 202- TWO BDR** Internal Area = 77.5m2 **Covered Veranda =15.95m2** 

**Apartment 201 - ONE BDR** Internal Area = 50.16m2 **Covered Veranda = 10.7m2**  **Apartment 203 - ONE BDR PENTHOUSE** Internal Area = 50.16m2 **Covered Veranda = 36m2 Uncovered Veranda = 47m2** 

SOLD SOLD SOLD





**MAIN STREET** 

#### 3rd



**AVAILABLE** 

SOLD

#### RANALDA PRICELIST - THE BUILDING

| Level | Apartment     | Internal | Covered<br>Veranda | Uncovered<br>Veranda | Storage | Price   | Availability | Parking |
|-------|---------------|----------|--------------------|----------------------|---------|---------|--------------|---------|
| 1st   | Two BDR - 101 | 77.25    | 15                 |                      | 8.05    | 265,000 | YES          | 1       |
| 1st   | One BDR - 102 | 50       | 10.7               |                      | 7.7     | -       |              | 1       |
| 1st   | Two BDR - 103 | 76.45    | 15.20              |                      | 8.9     | 250,000 | YES          | 1       |
| 2nd   | Two BDR - 201 | 77.5     | 15.95              |                      | 6.45    | -       |