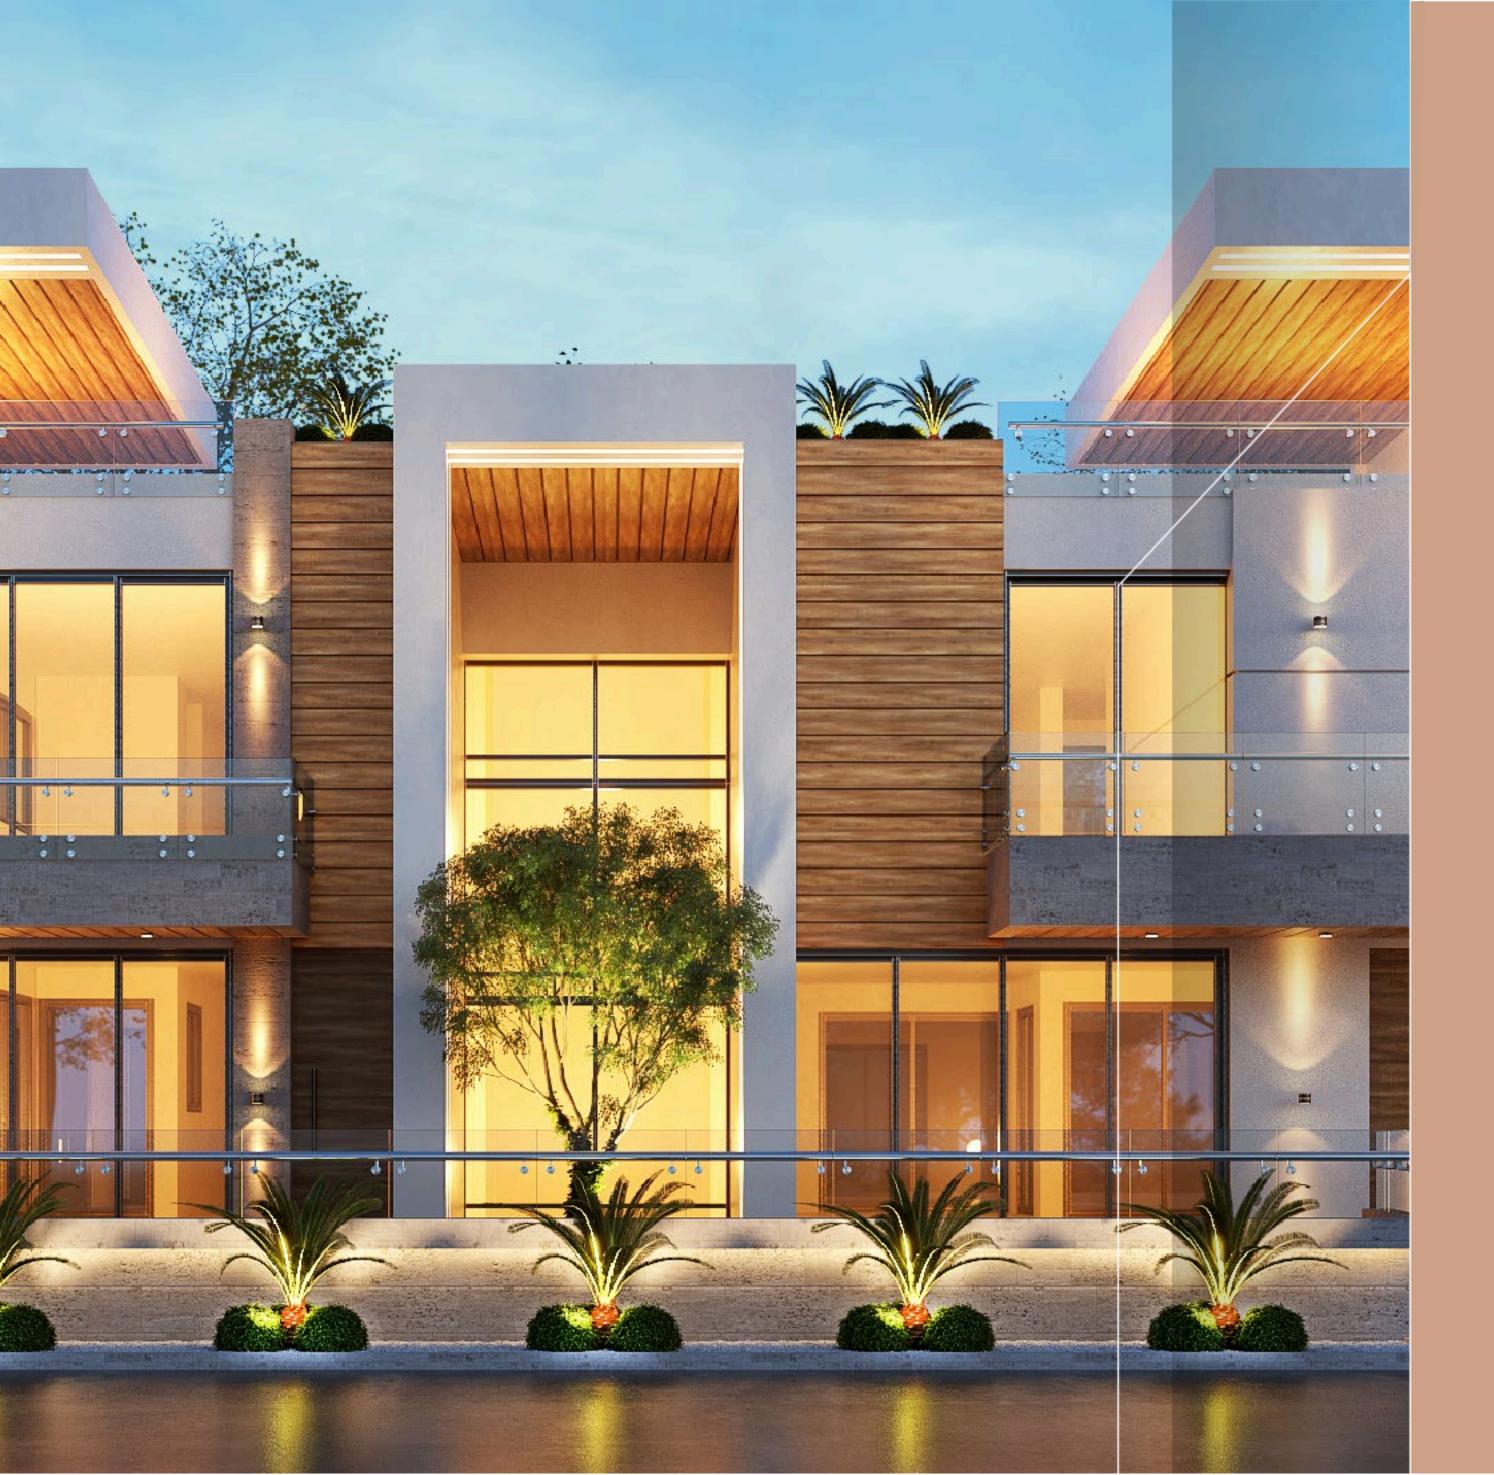

## Two semi-detached villas resembling beauty and art at the same time. These two villas, with an area of over **145m2** are what completes the gated residence to make it one of the most distinguished projects in the area. TWO SEMI-

#### DETACHED VILLAS

#### **COMPONENTS**

- Master Bedroom
- 2 Bedrooms
- Open Plan Kitchen
- Covered Verandas

- Roof Garden
- Storage Room
- Private Garden
- Dedicated Parking (2)
- Covered Parking