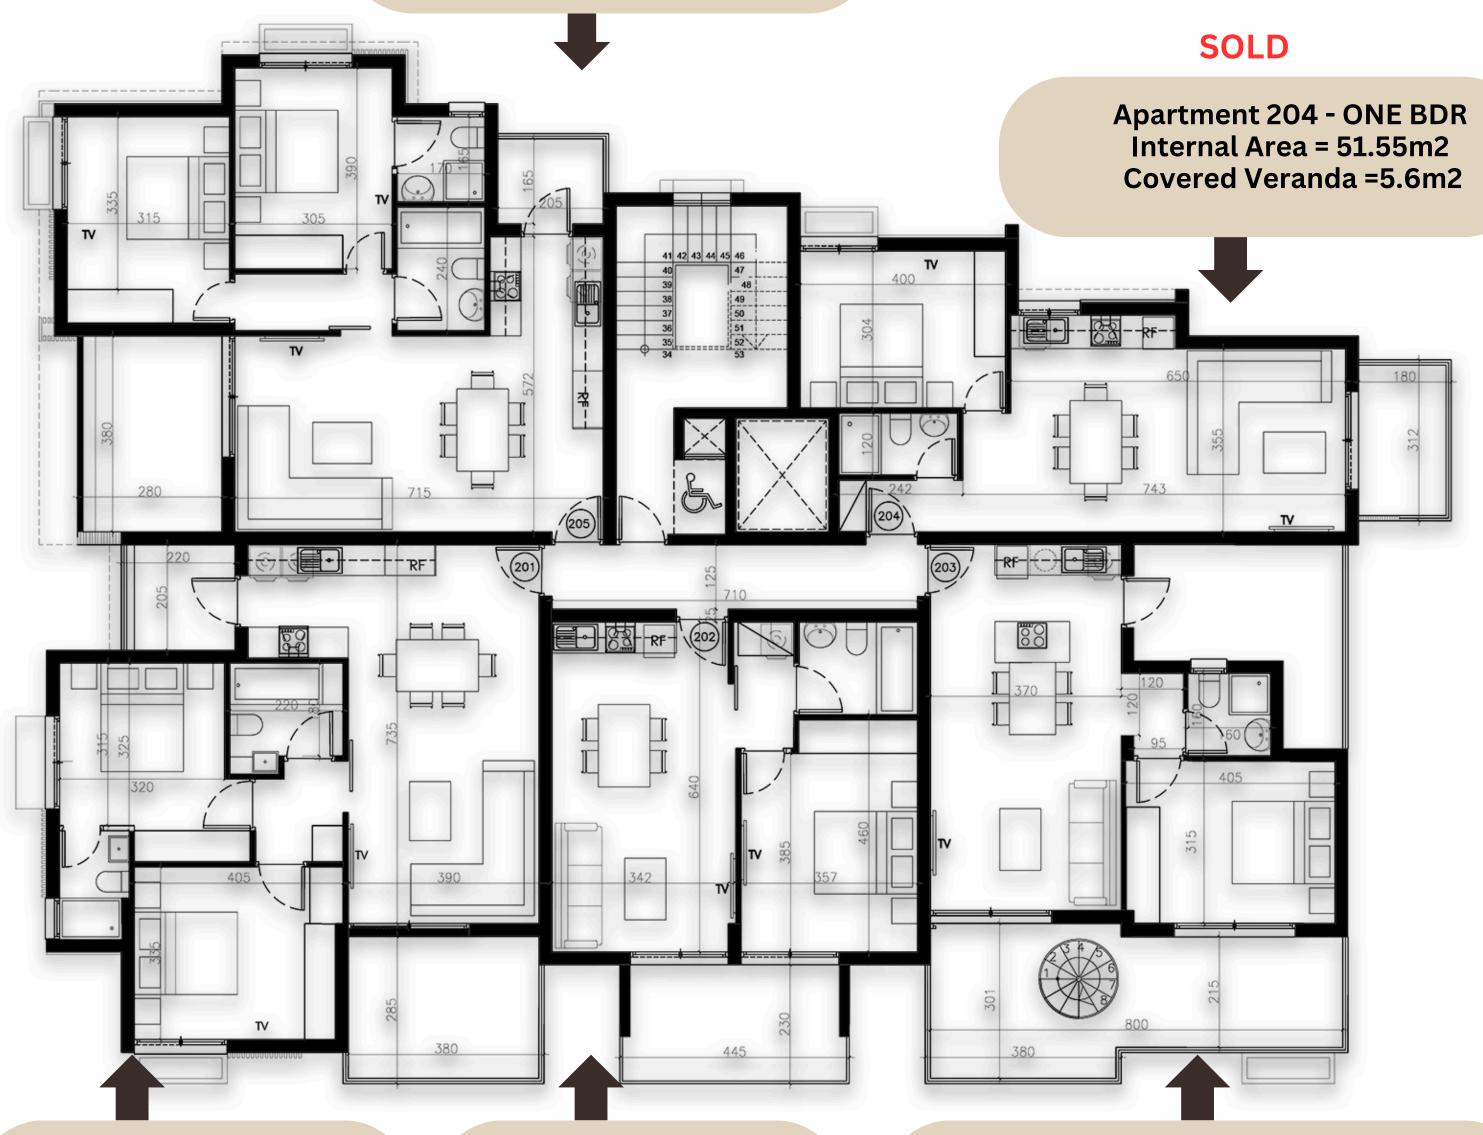

#### 2nd

**Apartment 205 - TWO BDR** Internal Area = 76.3m2 **Covered Veranda = 15m2** 

**Apartment 202- TWO BDR** Internal Area = 77.5m2 **Covered Veranda =15.95m2** 

**Apartment 201 - ONE BDR** Internal Area = 50.16m2 **Covered Veranda = 10.7m2**  **Apartment 203 - ONE BDR PENTHOUSE** Internal Area = 50.16m2 **Covered Veranda = 36m2 Uncovered Veranda = 47m2** 

SOLD SOLD SOLD

**MAIN STREET** 