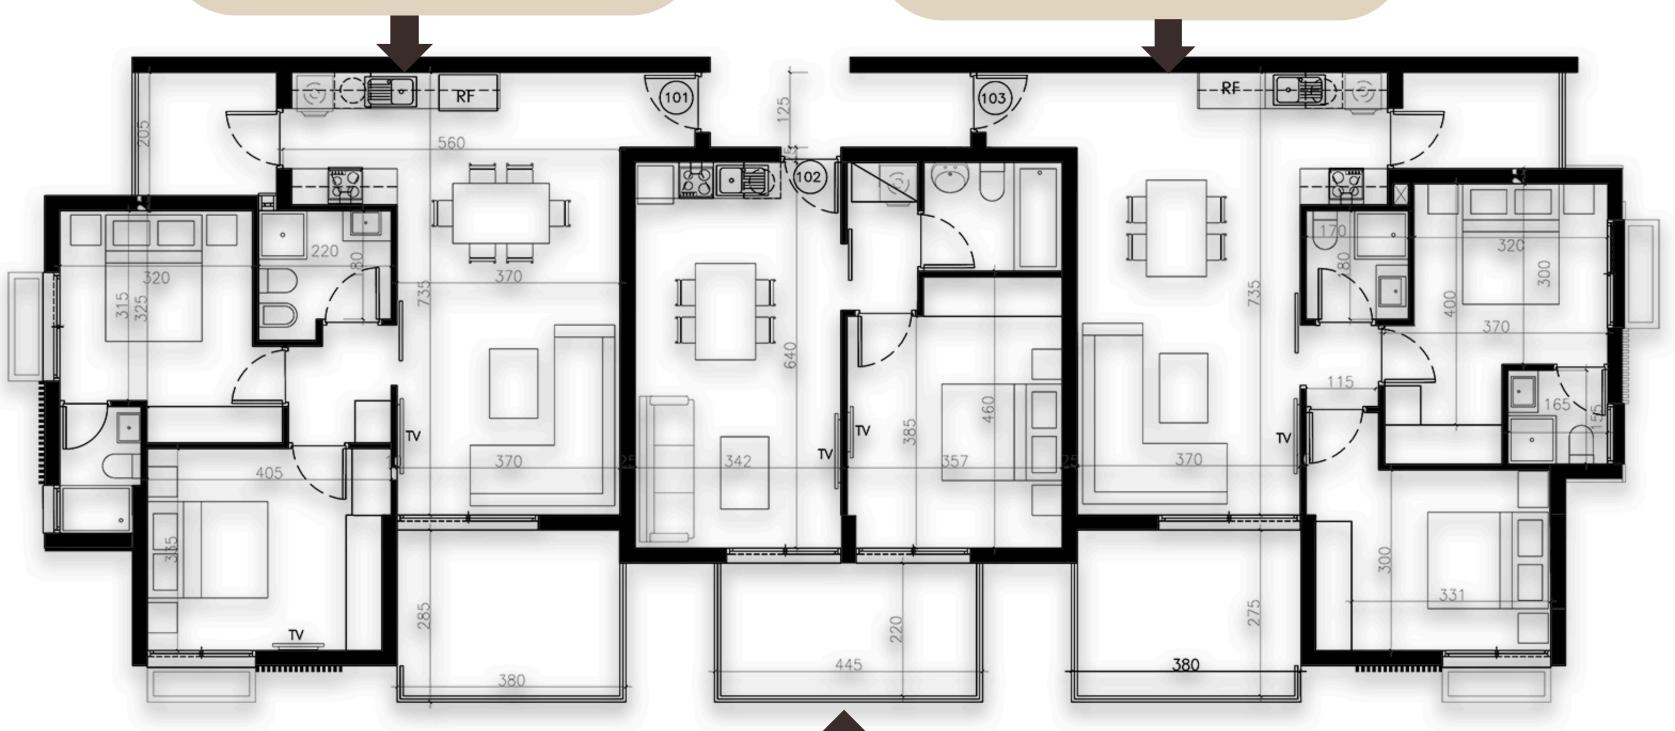

#### THE BUILDING

**AVAILABLE** 

**Apartment 101 - TWO BDR** 

Internal Area = 77.25m2

**Covered Veranda = 15m2** 

#### **AVAILABLE**

Apartment 103 - TWO BDR Internal Area = 77m2 Covered Veranda = 15m2

**MAIN STREET** 

Apartment 102 - ONE BDR

**SOLD** 

Internal Area = 50m2 Covered Veranda = 10.7m2

**MAIN STREET** 