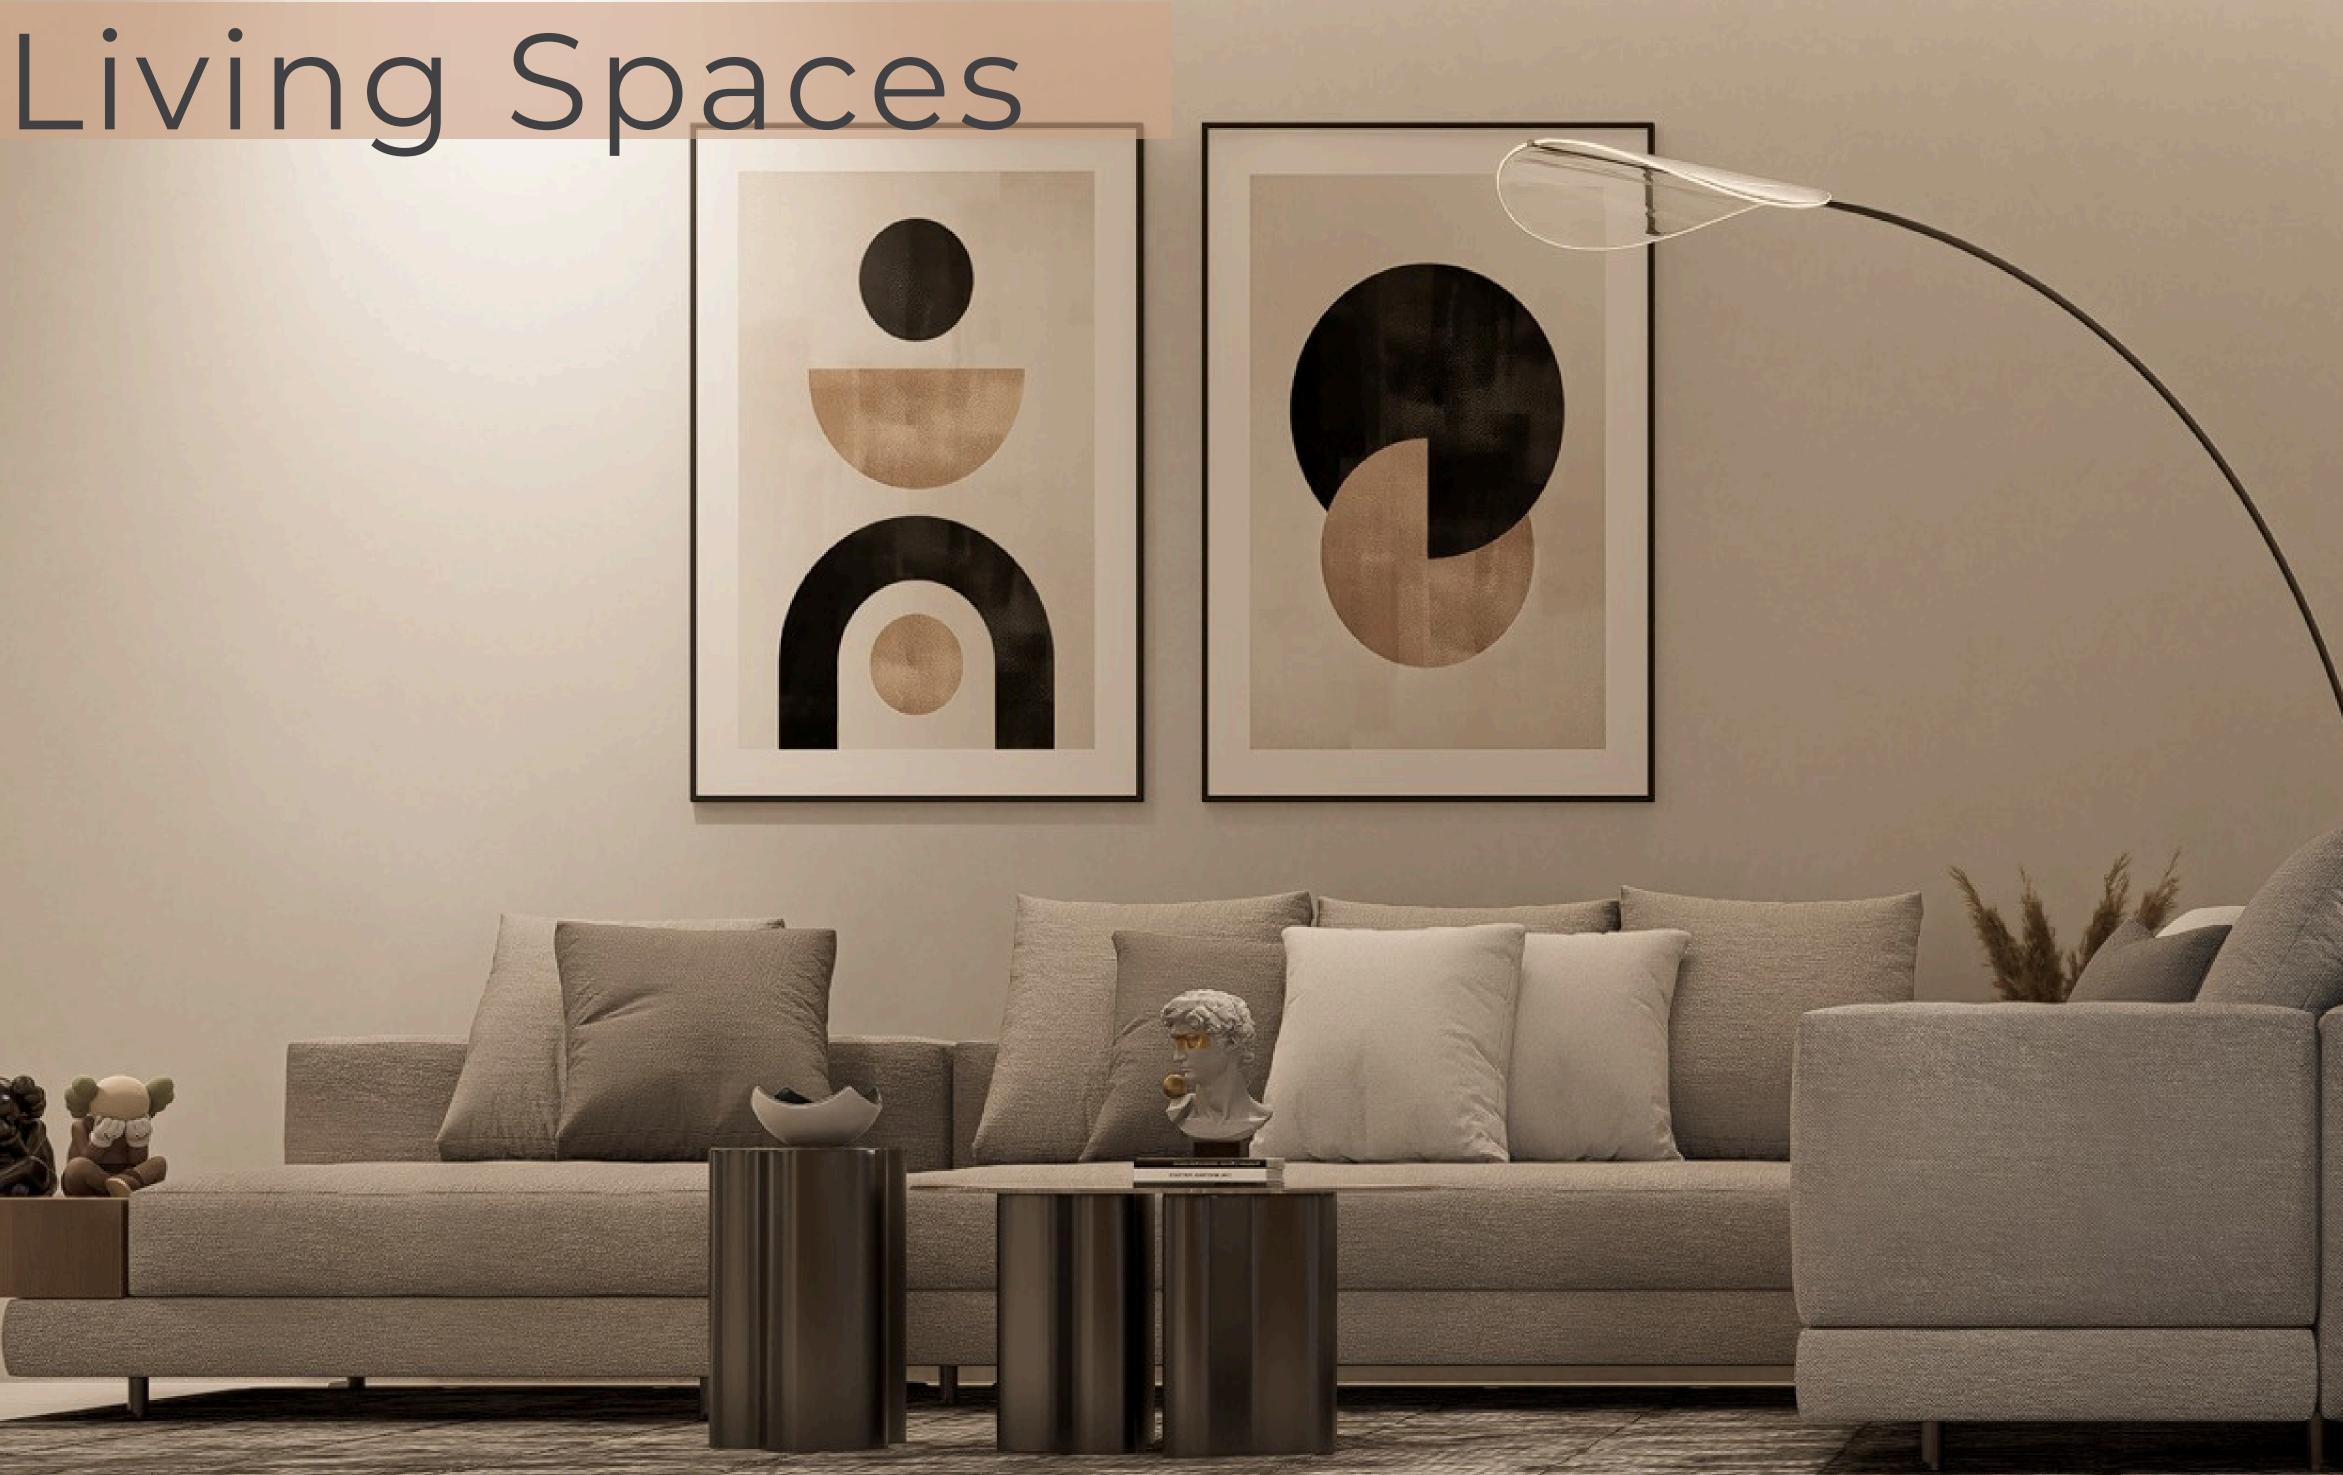

OM APARTMENTS Each apartment has its own storage room
- 1 PENTHOUSE (TWO BEDROOM) Dedicated parking for each apartment





#### COMPONENTS

- Master Bedroom
- 2 Bedrooms
- Open Plan Kitchen
- Covered Verandas

- Roof Garden
- Storage Room
- Private Garden
- Dedicated Parking (2)
- Covered Parking

RCI RANALDA

## Two semi-detached villas resembling beauty and art at the same time. These two villas, with an area of over **145m2** are what completes the gated residence to make it one of the most distinguished projects in the area. TWO SEMI-

#### DETACHED VILLAS



#### **COMPONENTS**

- Master Bedroom
- 2 Bedrooms
- Open Plan Kitchen
- Covered Verandas

- Roof Garden
- Storage Room
- Private Garden
- Dedicated Parking (2)
- Covered Parking

















# 3D PERSPECTIVES & PLANS



















#### THE BUILDING

**AVAILABLE** 

**Apartment 101 - TWO BDR** 

Internal Area = 77.25m2

**Covered Veranda = 15m2** 

#### **AVAILABLE**

Apartment 103 - TWO BDR Internal Area = 77m2 Covered Veranda = 15m2





**MAIN STREET** 

Apartment 102 - ONE BDR

**SOLD** 

Internal Area = 50m2 Covered Veranda = 10.7m2



**MAIN STREET** 

#### 2nd

**Apartment 205 - TWO BDR** Internal Area = 76.3m2 **Covered Veranda = 15m2** 



**Apartment 202- TWO BDR** Internal Area = 77.5m2 **Covered Veranda =15.95m2** 

**Apartment 201 - ONE BDR** Internal Area = 50.16m2 **Covered Veranda = 10.7m2**  **Apartment 203 - ONE BDR PENTHOUSE** Internal Area = 50.16m2 **Covered Veranda = 36m2 Uncovered Veranda = 47m2** 

SOLD SOLD SOLD





**MAIN STREET** 

#### 3rd



**AVAILABLE** 

SOLD

#### RANALDA