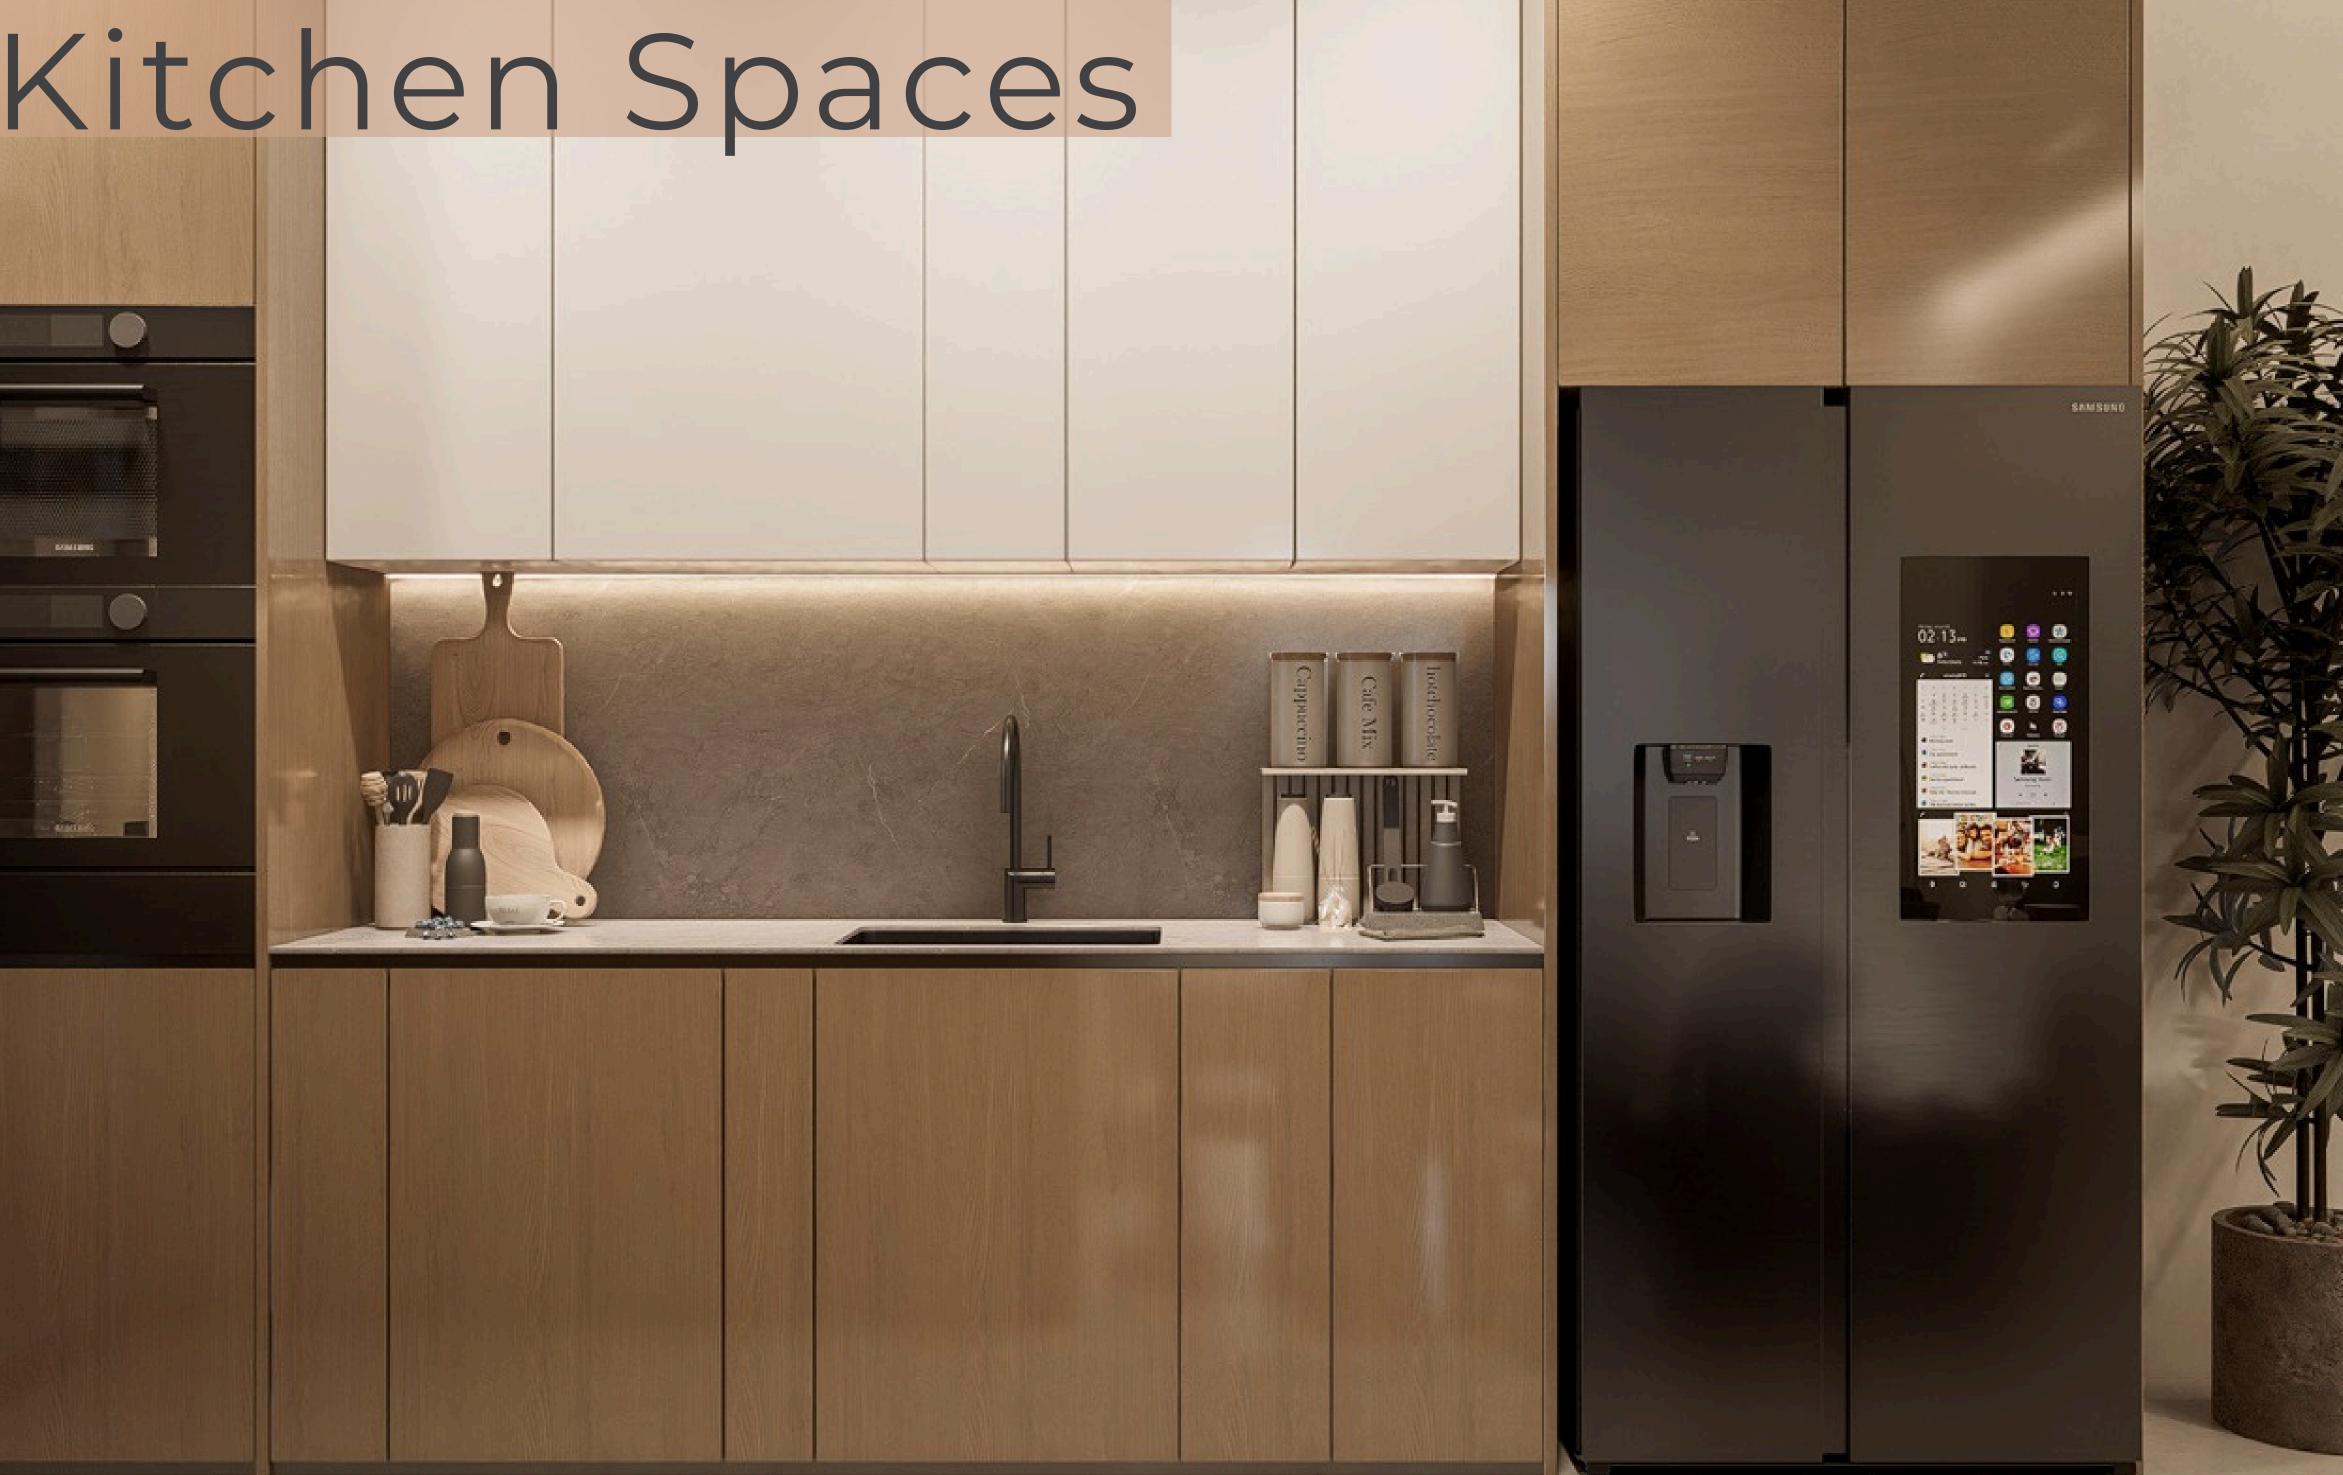

#### COMPONENTS

- Master Bedroom
- 2 Bedrooms
- Open Plan Kitchen
- Covered Verandas

- Roof Garden
- Storage Room
- Private Garden
- Dedicated Parking (2)
- Covered Parking

RCI RANALDA

#### **COMPONENTS**

- Master Bedroom
- 2 Bedrooms
- Open Plan Kitchen
- Covered Verandas

- Roof Garden
- Storage Room
- Private Garden
- Dedicated Parking (2)
- Covered Parking