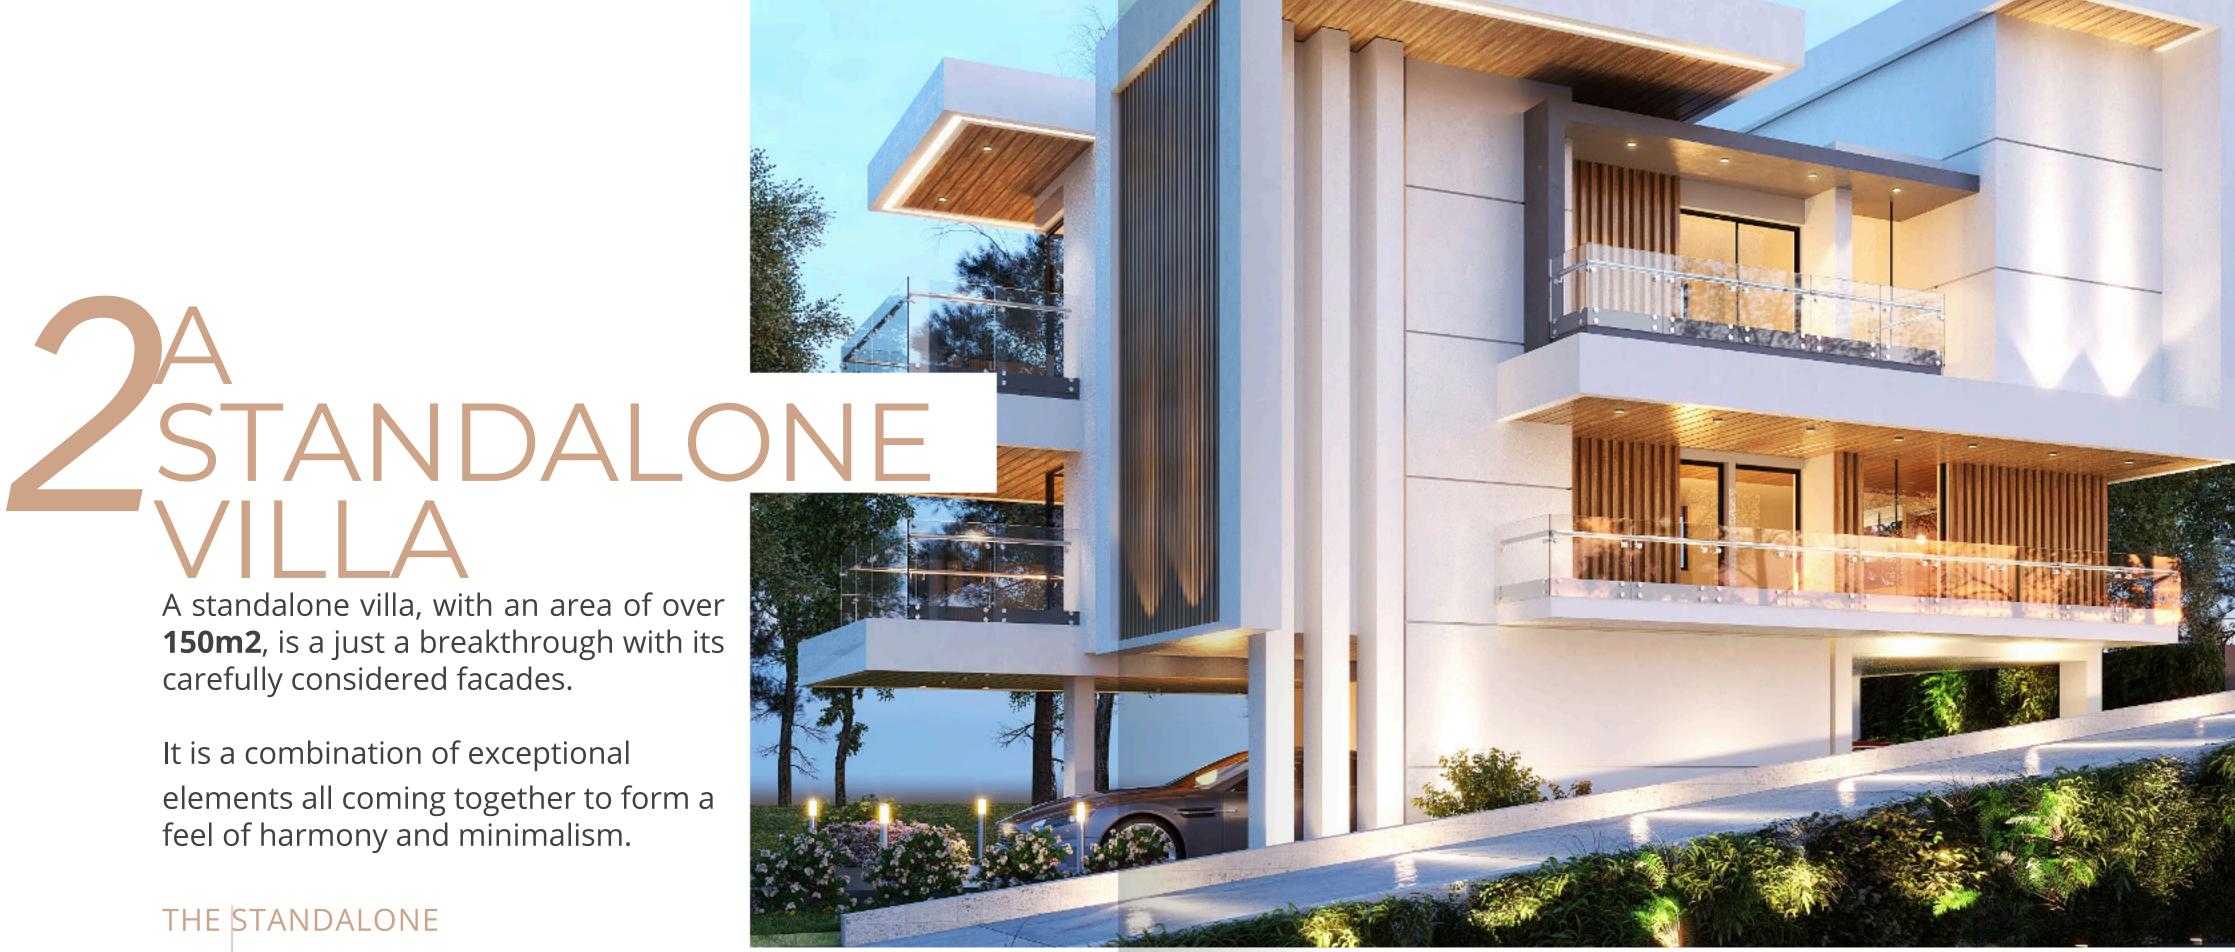

## Two semi-detached villas resembling beauty and art at the same time. These two villas, with an area of over **145m2** are what completes the gated residence to make it one of the most distinguished projects in the area. TWO SEMI-

#### DETACHED VILLAS

#### **COMPONENTS**

- Master Bedroom
- 2 Bedrooms
- Open Plan Kitchen
- Covered Verandas

- Roof Garden
- Storage Room
- Private Garden
- Dedicated Parking (2)
- Covered Parking