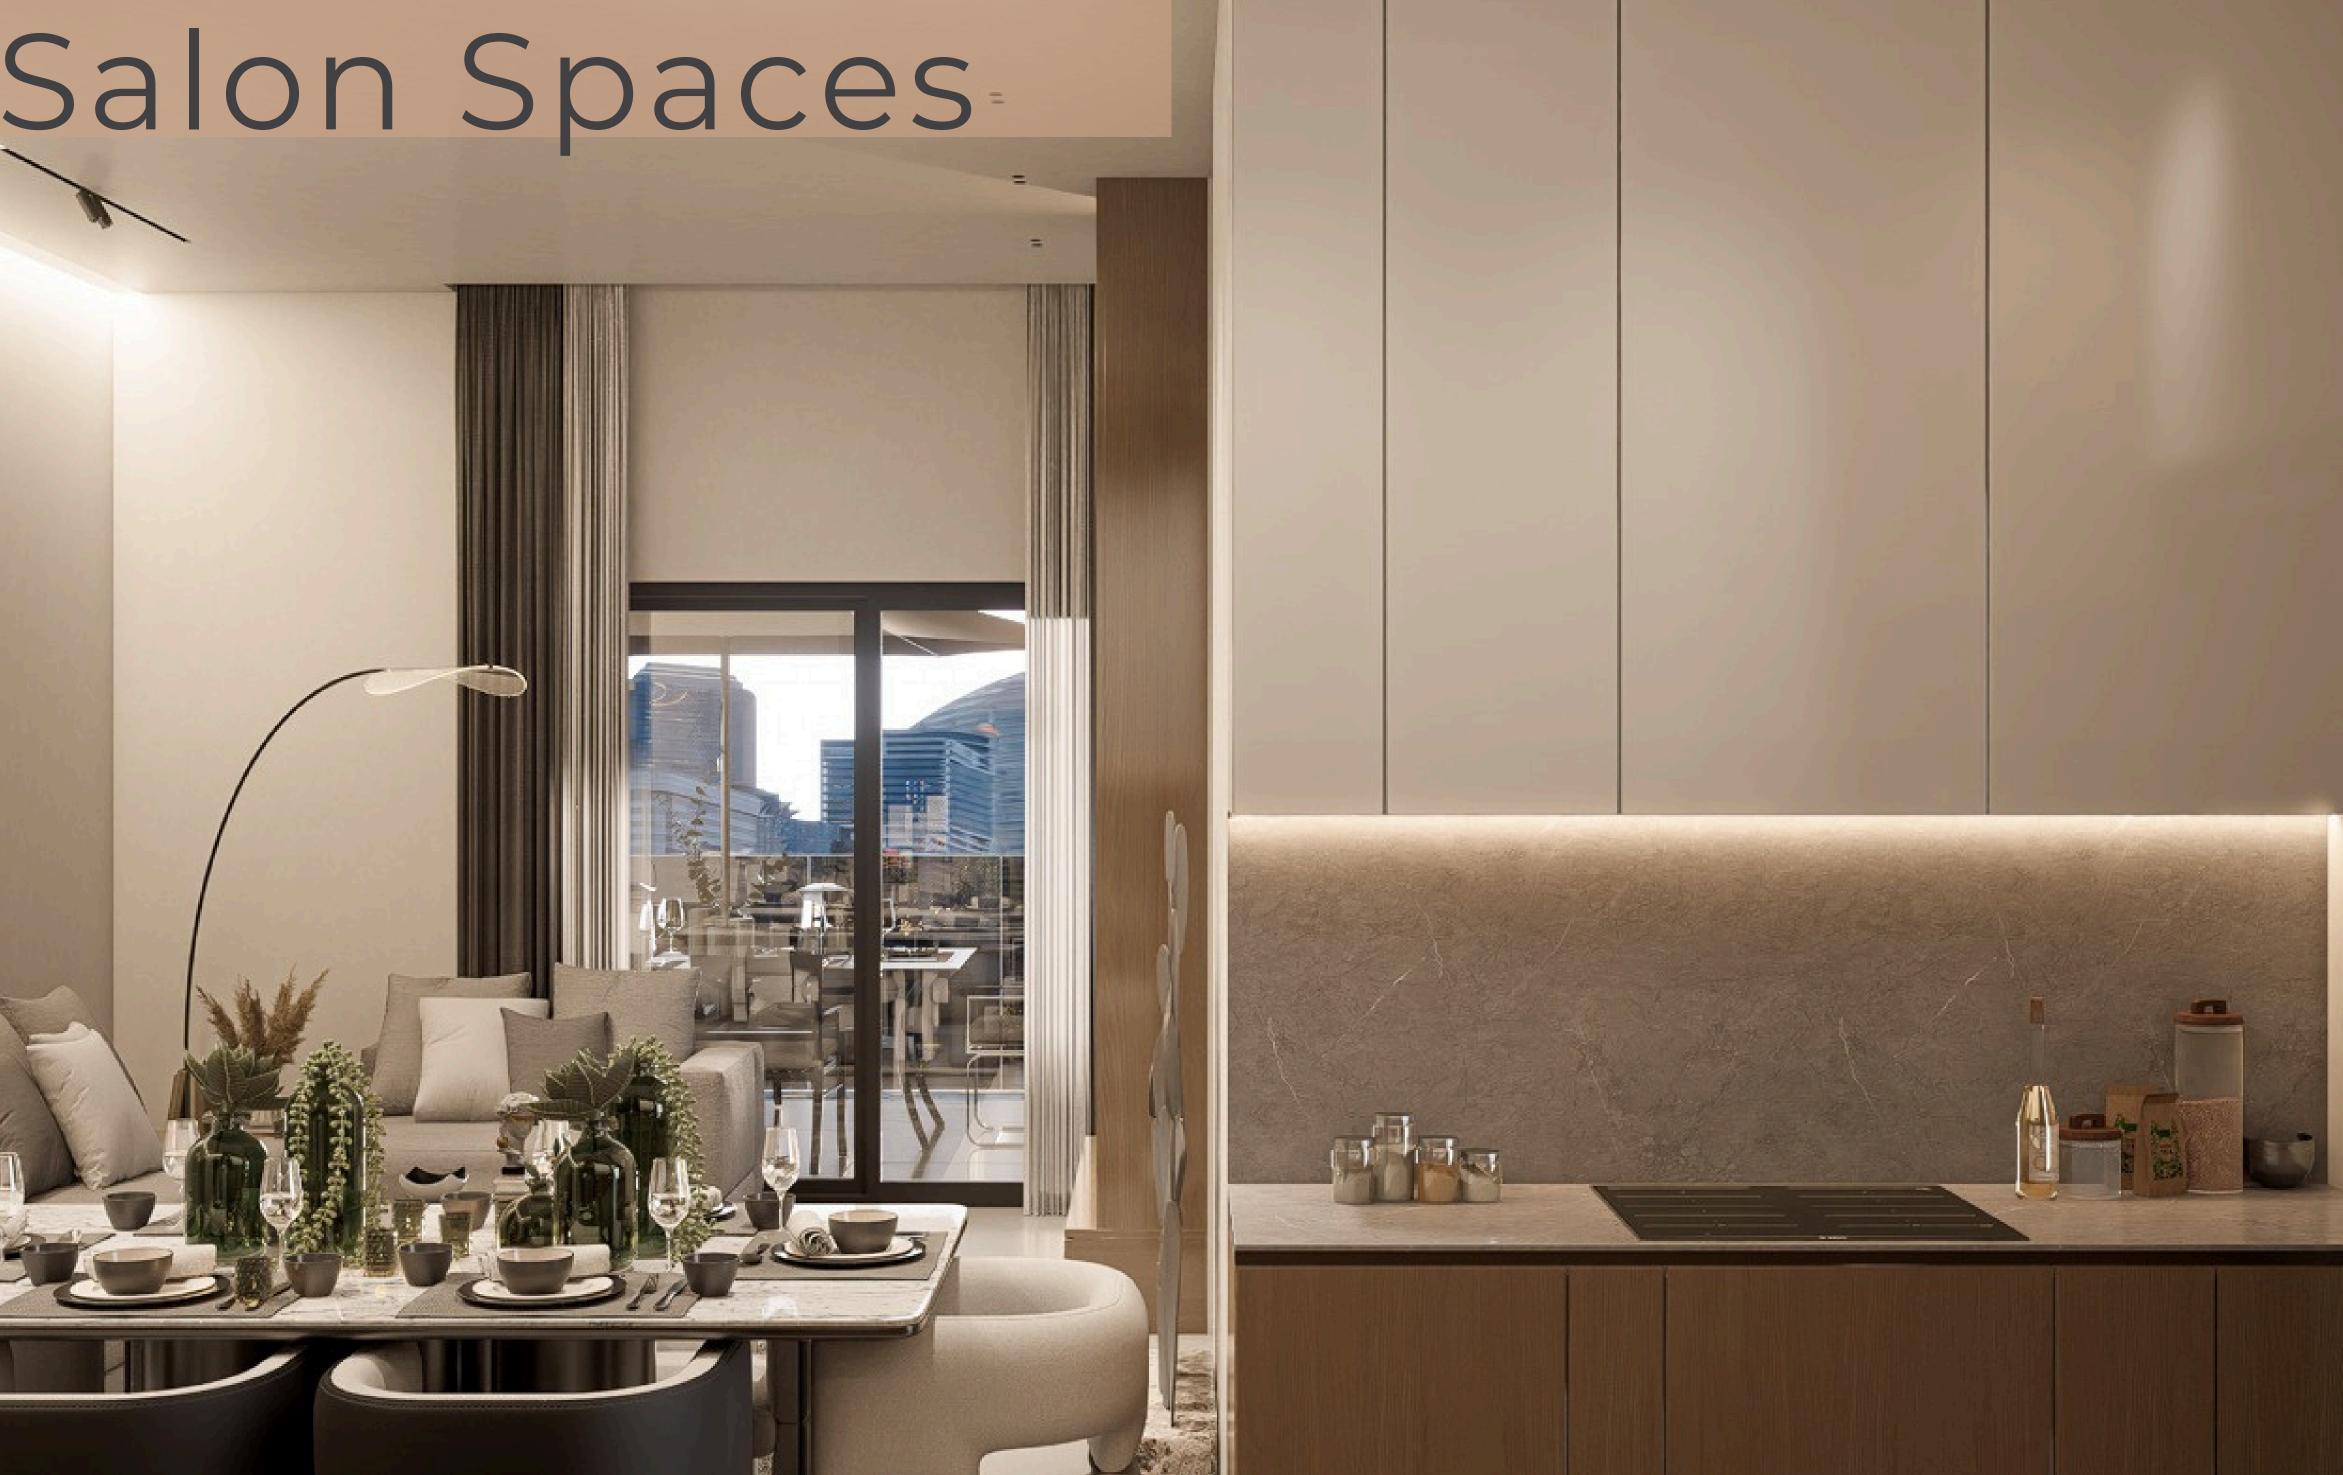

#### COMPONENTS

- Master Bedroom
- 2 Bedrooms
- Open Plan Kitchen
- Covered Verandas

- Roof Garden
- Storage Room
- Private Garden
- Dedicated Parking (2)
- Covered Parking

RCI RANALDA

#### **COMPONENTS**

- Master Bedroom
- 2 Bedrooms
- Open Plan Kitchen
- Covered Verandas

- Roof Garden
- Storage Room
- Private Garden
- Dedicated Parking (2)
- Covered Parking