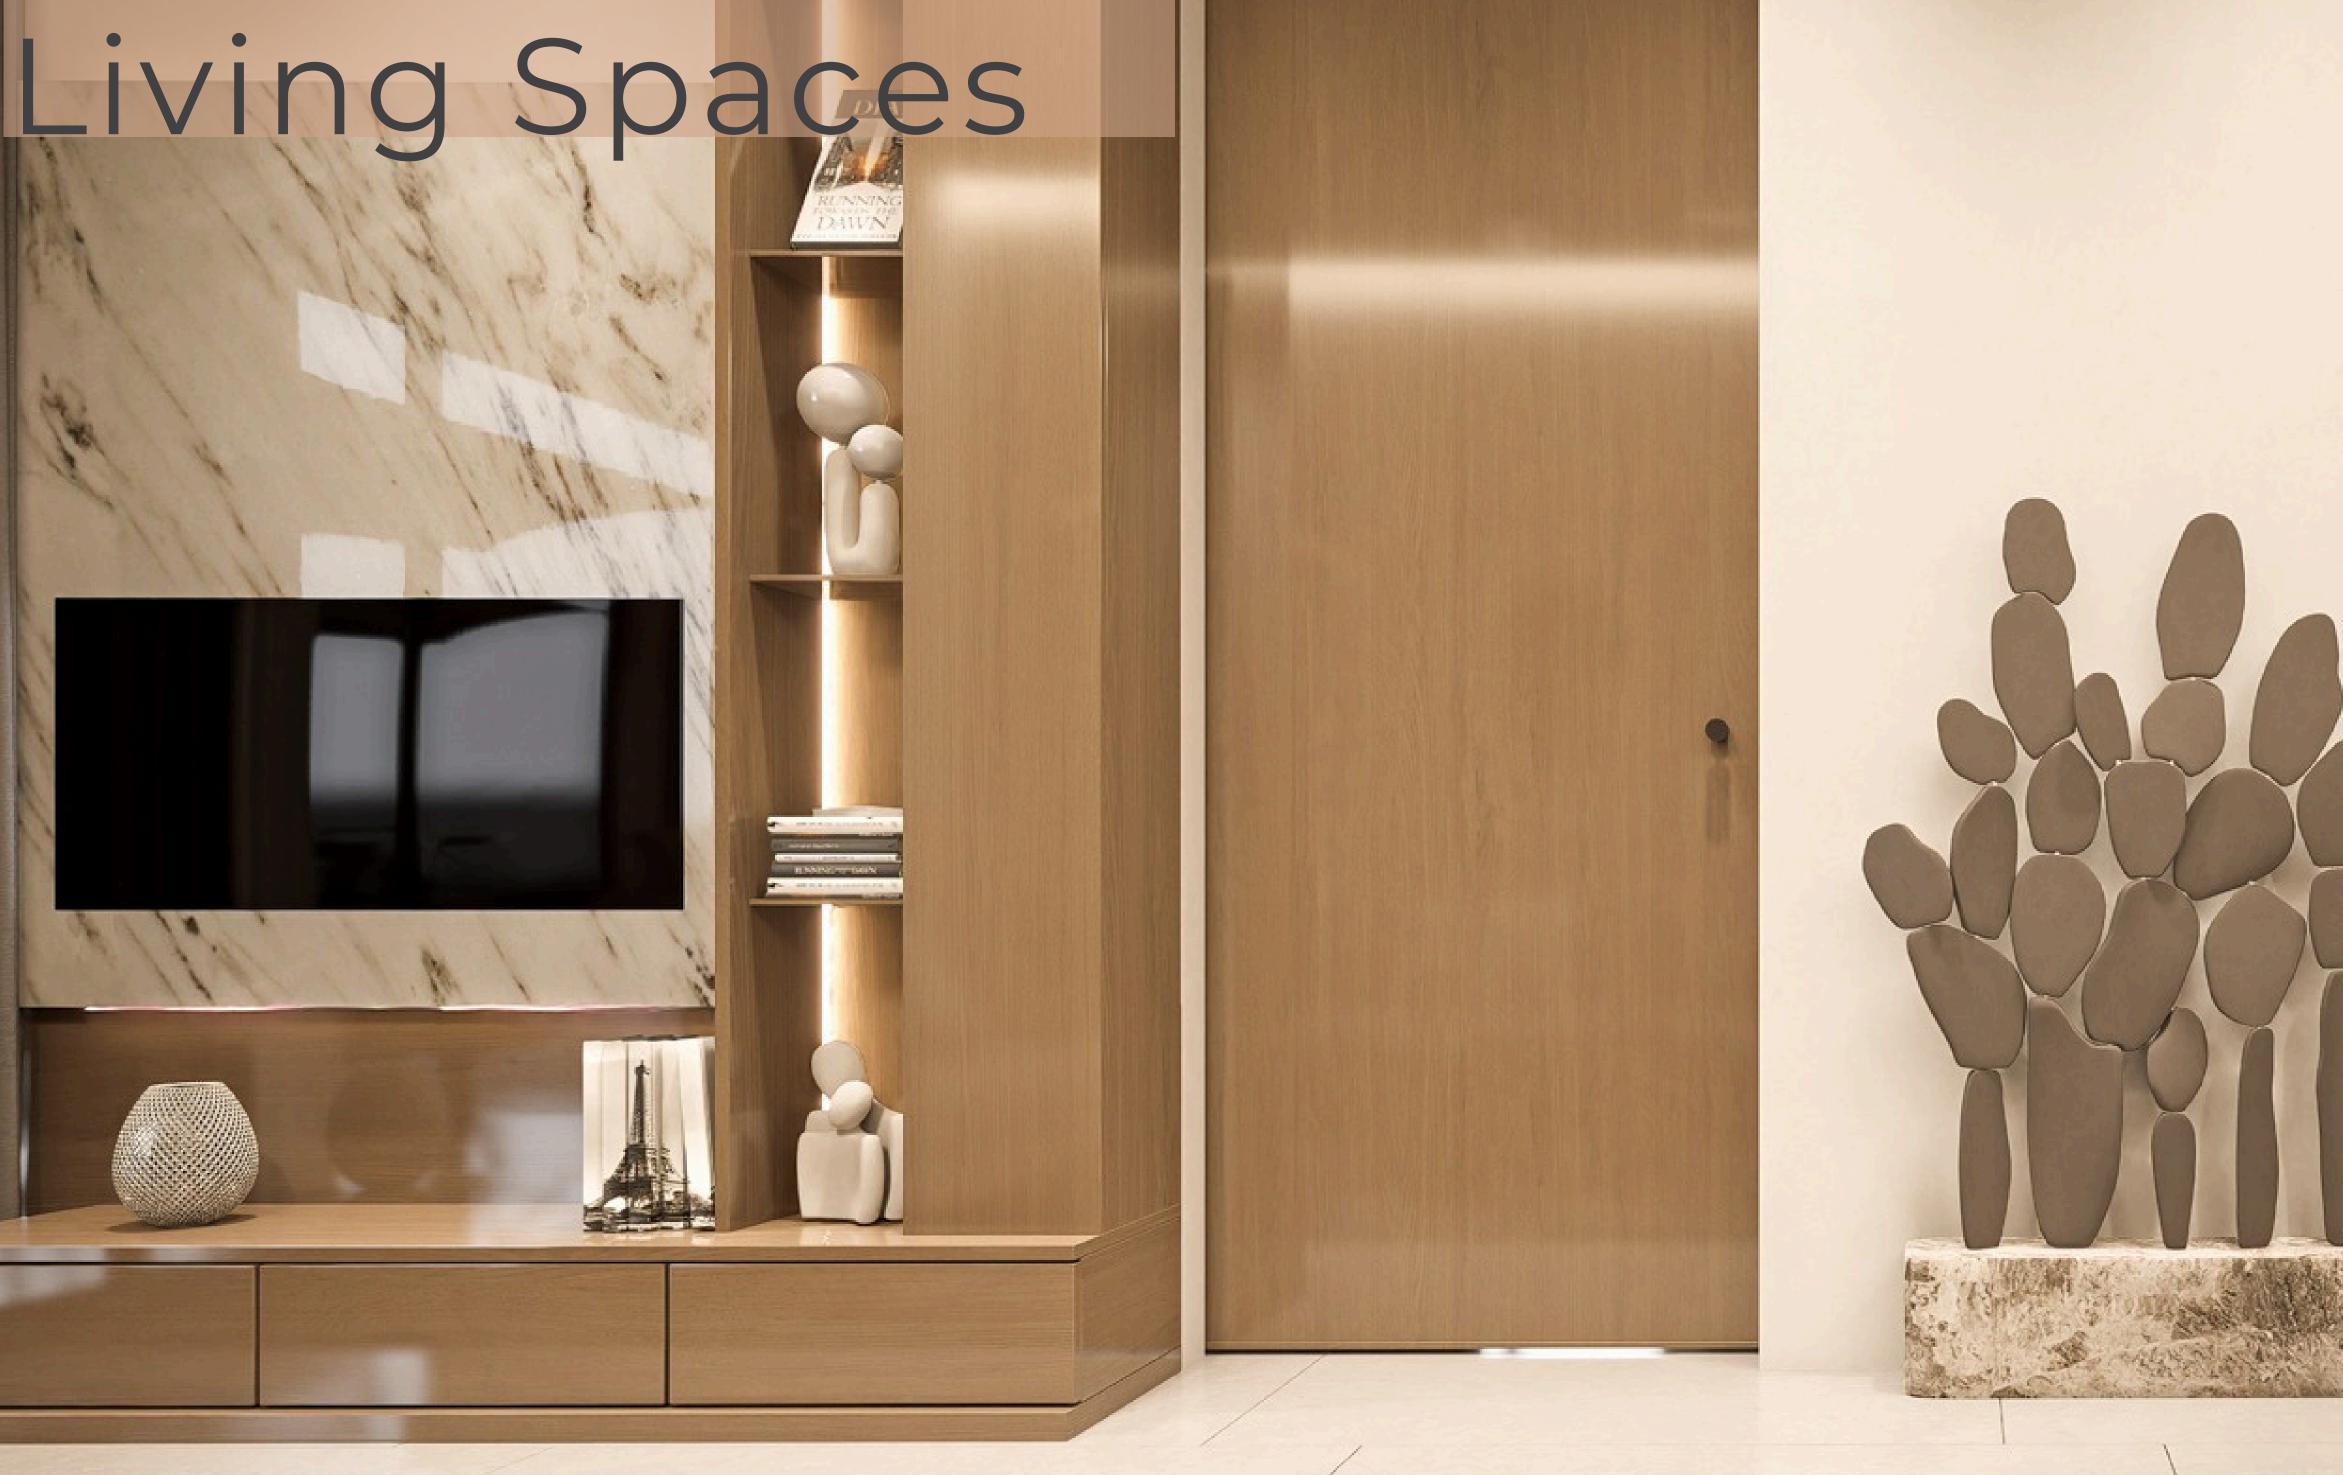

APARTMENTS Each apartment has its own storage room
- 1 PENTHOUSE (TWO BEDROOM) Dedicated parking for each apartment





#### COMPONENTS

- Master Bedroom
- 2 Bedrooms
- Open Plan Kitchen
- Covered Verandas

- Roof Garden
- Storage Room
- Private Garden
- Dedicated Parking (2)
- Covered Parking

RCI RANALDA

## Two semi-detached villas resembling beauty and art at the same time. These two villas, with an area of over **145m2** are what completes the gated residence to make it one of the most distinguished projects in the area. TWO SEMI-

#### DETACHED VILLAS



#### **COMPONENTS**

- Master Bedroom
- 2 Bedrooms
- Open Plan Kitchen
- Covered Verandas

- Roof Garden
- Storage Room
- Private Garden
- Dedicated Parking (2)
- Covered Parking

















# 3D PERSPECTIVES & PLANS



















#### THE BUILDING

**AVAILABLE** 

**Apartment 101 - TWO BDR** 

Internal Area = 77.25m2

**Covered Veranda = 15m2** 

#### **AVAILABLE**

Apartment 103 - TWO BDR Internal Area = 77m2 Covered Veranda = 15m2





**MAIN STREET** 

Apartment 102 - ONE BDR

**SOLD** 

Internal Area = 50m2 Covered Veranda = 10.7m2



**MAIN STREET** 

#### 2nd

**Apartment 205 - TWO BDR** Internal Area = 76.3m2 **Covered Veranda = 15m2** 



**Apartment 202- TWO BDR** Internal Area = 77.5m2 **Covered Veranda =15.95m2** 

**Apartment 201 - ONE BDR** Internal Area = 50.16m2 **Covered Veranda = 10.7m2**  **Apartment 203 - ONE BDR PENTHOUSE** Internal Area = 50.16m2 **Covered Veranda = 36m2 Uncovered Veranda = 47m2** 

SOLD SOLD SOLD





**MAIN STREET** 

#### 3rd



**AVAILABLE** 

SOLD

#### RANALDA P