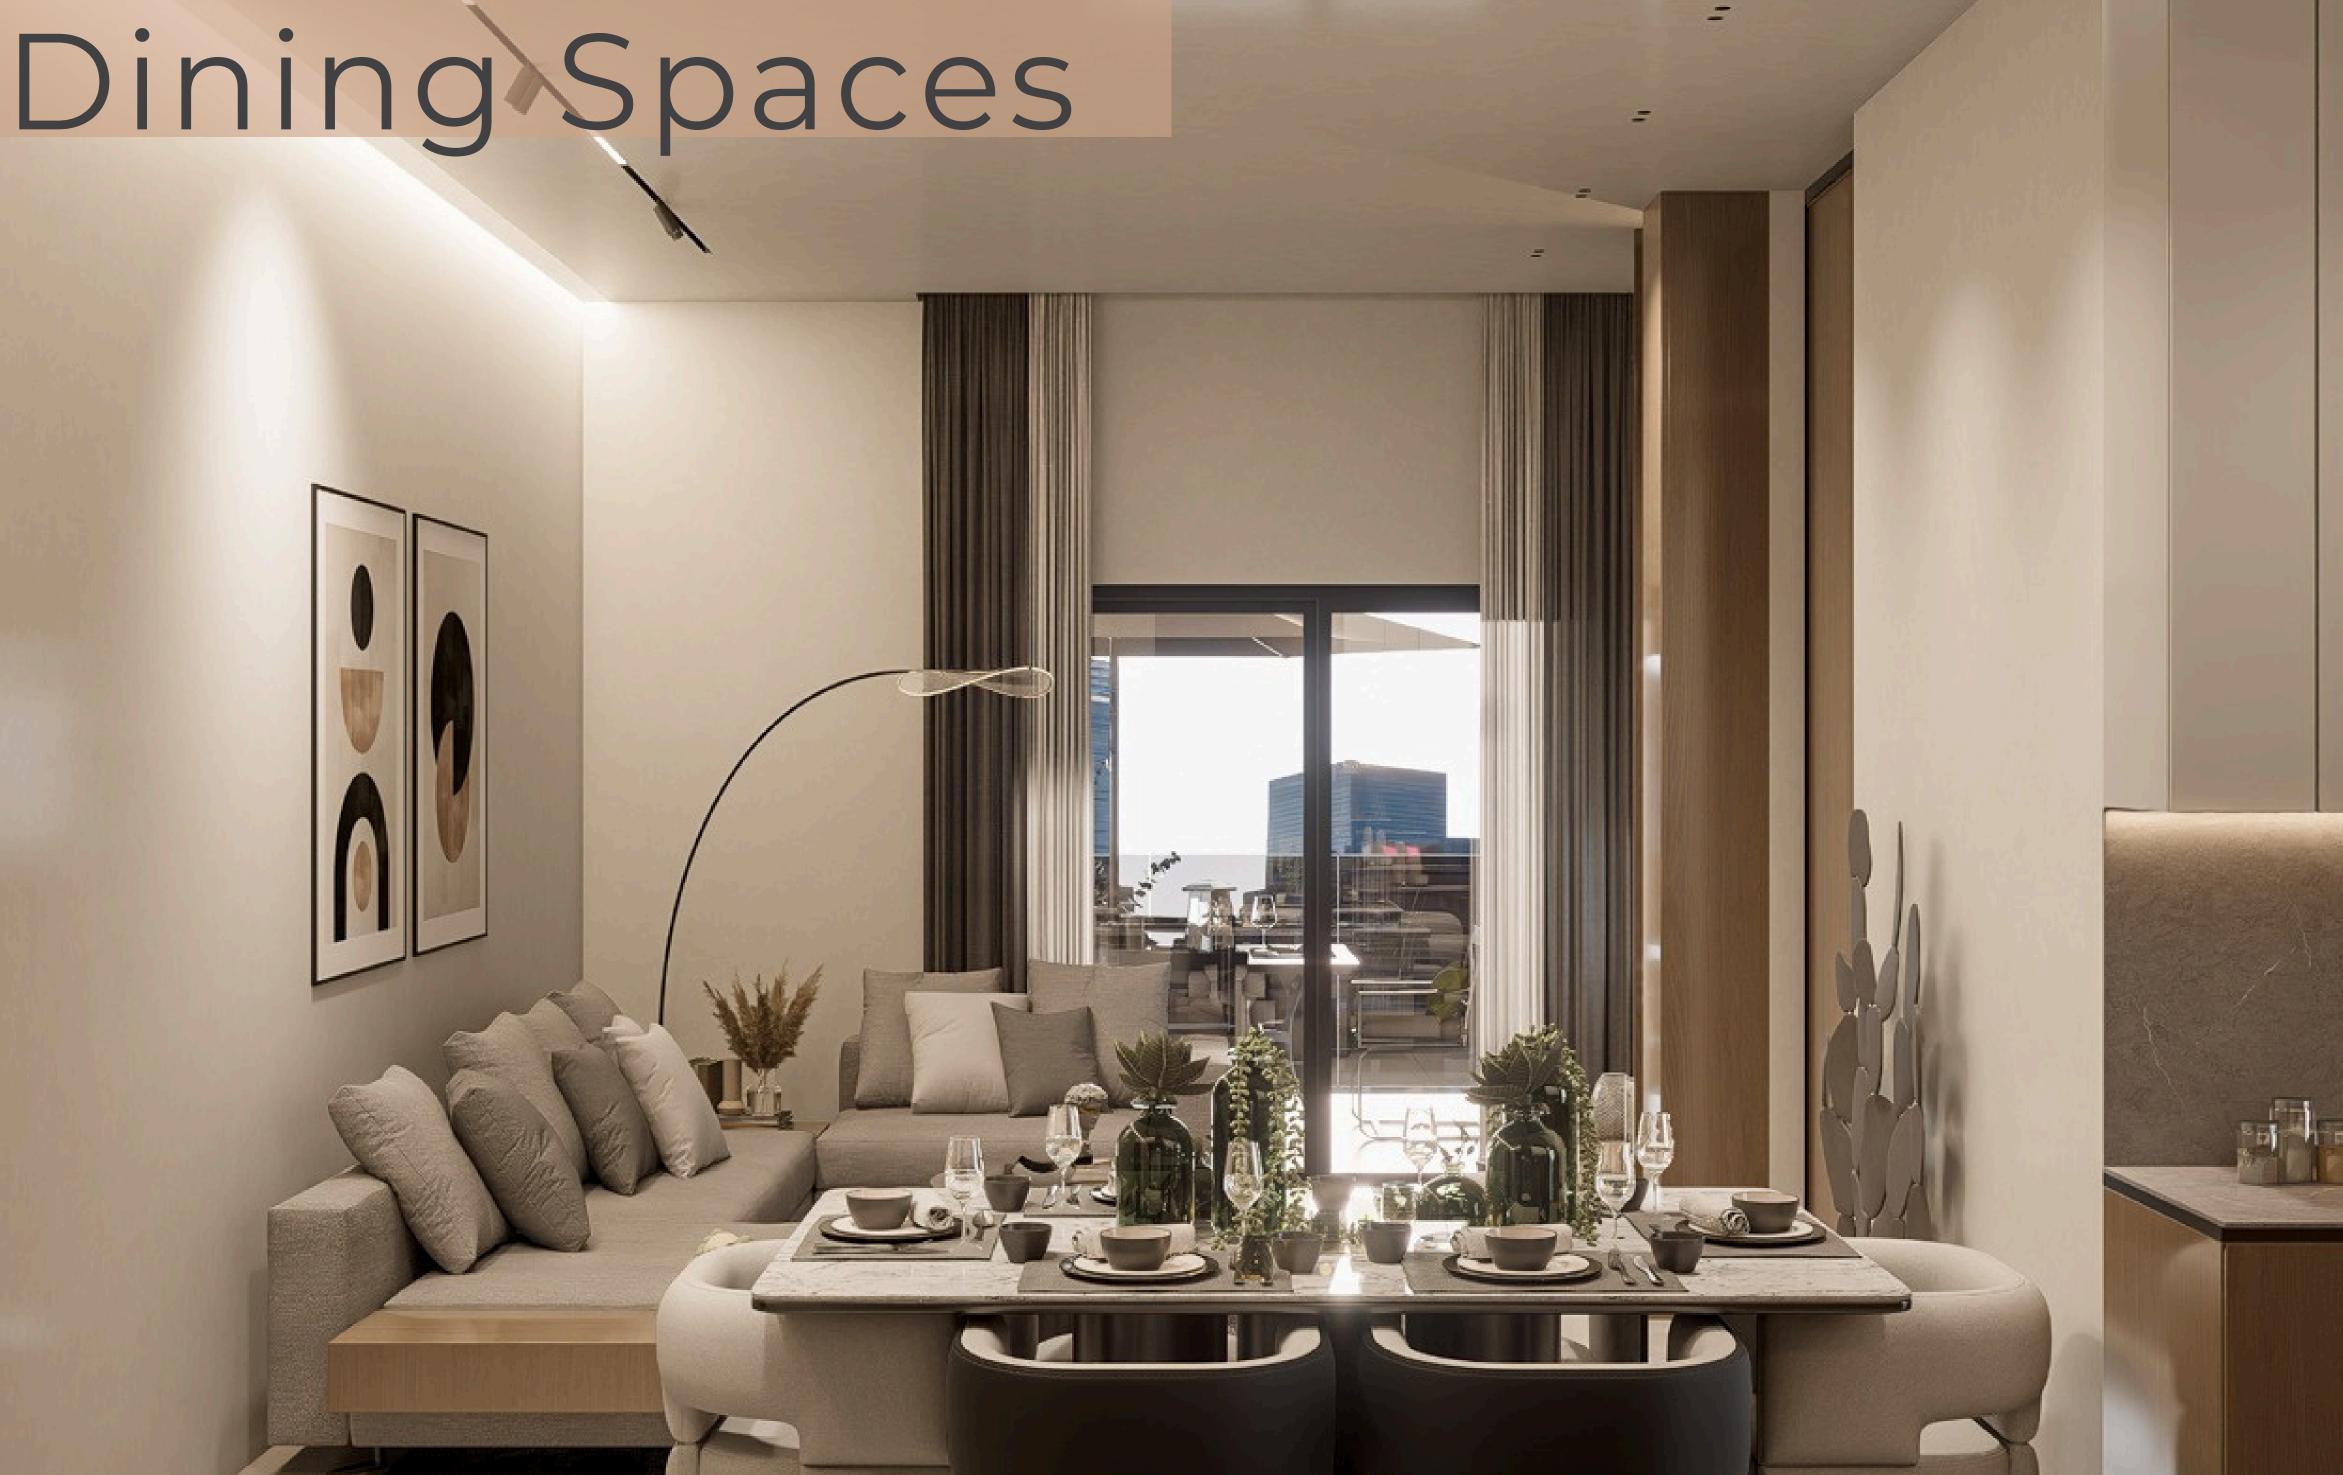

#### COMPONENTS

- Master Bedroom
- 2 Bedrooms
- Open Plan Kitchen
- Covered Verandas

- Roof Garden
- Storage Room
- Private Garden
- Dedicated Parking (2)
- Covered Parking

RCI RANALDA

#### **COMPONENTS**

- Master Bedroom
- 2 Bedrooms
- Open Plan Kitchen
- Covered Verandas

- Roof Garden
- Storage Room
- Private Garden
- Dedicated Parking (2)
- Covered Parking