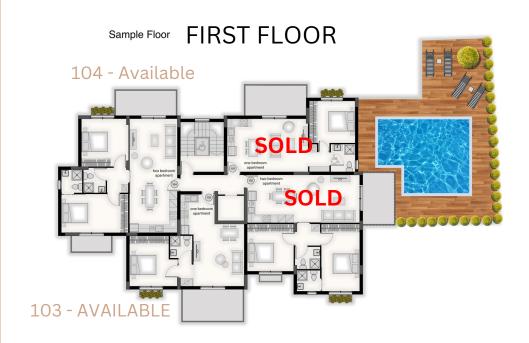

## **Project Components** Luxurious Apartments 5 One Bedroom Apartments 1 Bedroom Pepthouse

- 4 Two Bedroom Apartments
- 2 Two Bedroom Penthouses

| Level | Apartment     | Internal Area | Uncovered<br>Veranda<br>(Terrace) | Covered<br>Verandas | Price   | Availability |
|-------|---------------|---------------|-----------------------------------|---------------------|---------|--------------|
| lst   | One Bdr - 101 | 50            |                                   | 11                  |         | SOLD         |
| lst   | One Bdr - 103 | 50            |                                   | 11                  | 195,000 | YES          |
| lst   | Two Bdr - 102 | 78.5          |                                   | 10                  |         | SOLD         |
| lst   | Two Bdr - 104 | 78.5          |                                   | 12                  | 300,000 | YES          |
| 2nd   | One Bdr - 201 | 50            |                                   | 11                  |         | SOLD         |
| 2nd   | One Bdr - 203 | 50            |                                   | 11                  |         | SOLD         |
| 2nd   | Two Bdr - 202 | 78.5          |                                   | 11                  |         | RESERVED     |
| 2nd   | Two Bdr - 204 | 78.5          |                                   | 12                  | 320,000 | YES          |
| 3rd   | One Bdr - 301 | 50            | 50 (approx.)                      | 11                  |         | RESERVED     |
| 3rd   | One Bdr - 303 | 50            |                                   | - 11                |         | SOLD         |
| 3rd   | Two Bdr - 302 | 78.5          | 64 (approx.)                      | 11                  | 370,000 | YES          |
| 3rd   | Two Bdr - 304 | 78.5          | 56 (approx.)                      | 12                  | 380,000 | YES          |