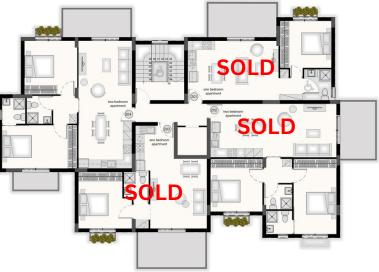

|         | SOLD         |
| 2nd   | Two Bdr - 202 | 78.5          |                                   | 11                  |         | RESERVED     |
| 2nd   | Two Bdr - 204 | 78.5          |                                   | 12                  | 320,000 | YES          |
| 3rd   | One Bdr - 301 | 50            | 50 (approx.)                      | 11                  |         | RESERVED     |
| 3rd   | One Bdr - 303 | 50            |                                   | - 11                |         | SOLD         |
| 3rd   | Two Bdr - 302 | 78.5          | 64 (approx.)                      | 11                  | 370,000 | YES          |
| 3rd   | Two Bdr - 304 | 78.5          | 56 (approx.)                      | 12                  | 380,000 | YES          |



## SECOND FLOOR





SECOND FLOOR

## THIRD FLOOR



THIRD FLOOR





SISTER COMPANIES



www.rcilb.com

+ 357 9904 9444

C Y P R U S 67 Agias Fylaxeos, Drakos Court 2nd Floor, Office 3025 Limassol - Cyprus