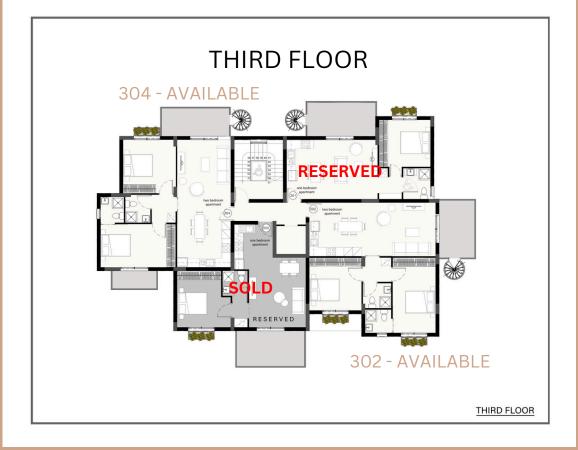

EMERAL

Creating lifestyle experiences for our clientele starts with choosing a strategic location.

| Level | Apartment     | Internal Area | Uncovered<br>Veranda<br>(Terrace) | Covered<br>Verandas | Price   | Availability |
|-------|---------------|---------------|-----------------------------------|---------------------|---------|--------------|
| lst   | One Bdr - 101 | 50            |                                   | 11                  |         | SOLD         |
| lst   | One Bdr - 103 | 50            |                                   | 11                  | 210,000 | YES          |
| lst   | Two Bdr - 102 | 78.5          |                                   | 10                  |         | SOLD         |
| lst   | Two Bdr - 104 | 78.5          |                                   | 12                  | 320,000 | YES          |
| 2nd   | One Bdr - 201 | 50            |                                   | 11                  |         | SOLD         |
| 2nd   | One Bdr - 203 | 50            |                                   | 11                  |         | SOLD         |
| 2nd   | Two Bdr - 202 | 78.5          |                                   | 11                  |         | RESERVED     |
| 2nd   | Two Bdr - 204 | 78.5          |                                   | 12                  |         | RESERVED     |
| 3rd   | One Bdr - 301 | 50            |                                   | 11                  |         | RESERVED     |
| 3rd   | One Bdr - 303 | 50            |                                   | 11                  |         | SOLD         |
| 3rd   | Two Bdr - 302 | 78.5          | 64 (approx.)                      | 11                  | 370,000 | YES          |
| 3rd   | Two Bdr - 304 | 78.5          | 56 (approx.)                      | 12                  | 380,000 | YES          |