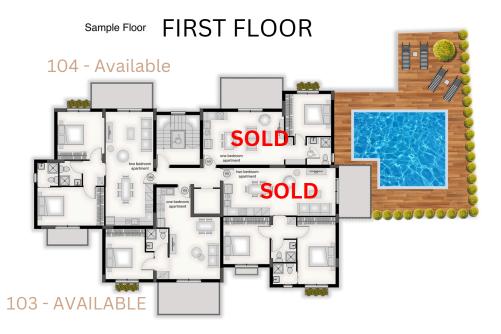

EMERAL

Creating lifestyle experiences for our clientele starts with choosing a strategic location.

| Level | Apartment     | Internal Area | Uncovered<br>Veranda<br>(Terrace) | Covered<br>Verandas | Price   | Availability |
|-------|---------------|---------------|-----------------------------------|---------------------|---------|--------------|
| lst   | One Bdr - 101 | 50            |                                   | 11                  |         | SOLD         |
| lst   | One Bdr - 103 | 50            |                                   | 11                  | 210,000 | YES          |
| lst   | Two Bdr - 102 | 78.5          |                                   | 10                  |         | SOLD         |
| lst   | Two Bdr - 104 | 78.5          |                                   | 12                  | 320,000 | YES          |
| 2nd   | One Bdr - 201 | 50            |                                   | 11                  |         | SOLD         |
| 2nd   | One Bdr - 203 | 50            |                                   | 11                  |         | SOLD         |
| 2nd   | Two Bdr - 202 | 78.5          |                                   | 11                  |         | RESERVED     |
| 2nd   | Two Bdr - 204 | 78.5          |                                   | 12                  |         | RESERVED     |
| 3rd   | One Bdr - 301 | 50            |                                   | 11                  |         | RESERVED     |
| 3rd   | One Bdr - 303 | 50            |                                   | 11                  |         | SOLD         |
| 3rd   | Two Bdr - 302 | 78.5          | 64 (approx.)                      | 11                  | 370,000 | YES          |
| 3rd   | Two Bdr - 304 | 78.5          | 56 (approx.)                      | 12                  | 380,000 | YES          |