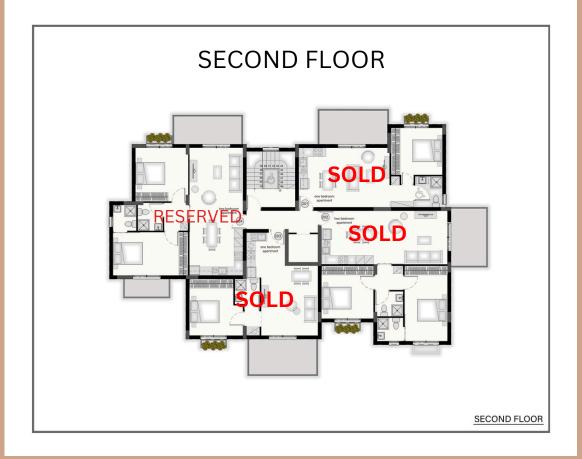

EMERAL

Creating lifestyle experiences for our clientele starts with choosing a strategic location.

| Level | Apartment     | Internal Area | Uncovered<br>Veranda<br>(Terrace) | Covered<br>Verandas | Price   | Availability |
|-------|---------------|---------------|-----------------------------------|---------------------|---------|--------------|
| lst   | One Bdr - 101 | 50            |                                   | 11                  |         | SOLD         |
| lst   | One Bdr - 103 | 50            |                                   | 11                  | 210,000 | YES          |
| lst   | Two Bdr - 102 | 78.5          |                                   | 10                  |         | SOLD         |
| lst   | Two Bdr - 104 | 78.5          |                                   | 12                  | 320,000 | YES          |
| 2nd   | One Bdr - 201 | 50            |                                   | 11                  |         | SOLD         |
| 2nd   | One Bdr - 203 | 50            |                                   | 11                  |         | SOLD         |
| 2nd   | Two Bdr - 202 | 78.5          |                                   | 11                  |         | RESERVED     |
| 2nd   | Two Bdr - 204 | 78.5          |                                   | 12                  |         | RESERVED     |
| 3rd   | One Bdr - 301 | 50            |                                   | 11                  |         | RESERVED     |
| 3rd   | One Bdr - 303 | 50            |                                   | 11                  |         | SOLD         |
| 3rd   | Two Bdr - 302 | 78.5          | 64 (approx.)                      | 11                  | 370,000 | YES          |
| 3rd   | Two Bdr - 304 | 78.5          | 56 (approx.)                      | 12                  | 380,000 | YES          |