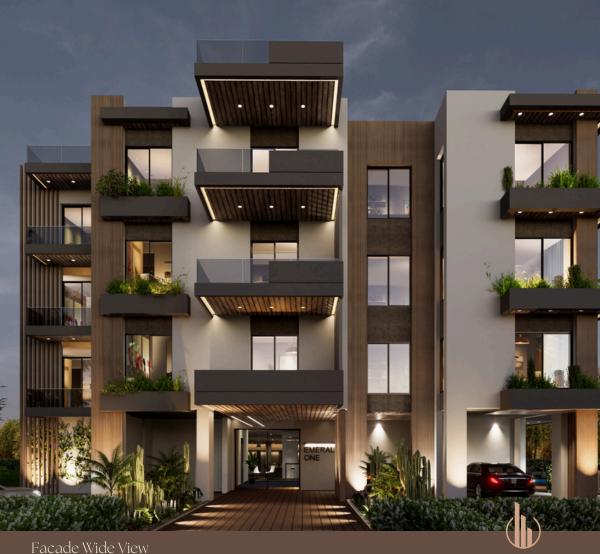

### In the Heart of Agios Athanasios - Limassol

IMPECCABLY DESIGNED

SISTER COMPANIES

RANALDA PROPERTIES

RANALDA PROPERTIES

## DESTINATION

Agios Athanasios, in the heart of Limassol, is considered to be one of the most sought after locations in the island.

Cautiously looking for locations that are in the heart of the city with super easy accesibility

EMERAL

Creating lifestyle experiences for our clientele starts with choosing a strategic location.

| Level | Apartment     | Internal Area | Uncovered<br>Veranda<br>(Terrace) | Covered<br>Verandas | Price   | Availability |
|-------|---------------|---------------|-----------------------------------|---------------------|---------|--------------|
| lst   | One Bdr - 101 | 50            |                                   | 11                  |         | SOLD         |
| lst   | One Bdr - 103 | 50            |                                   | 11                  | 210,000 | YES          |
| lst   | Two Bdr - 102 | 78.5          |                                   | 10                  |         | SOLD         |
| lst   | Two Bdr - 104 | 78.5          |                                   | 12                  | 320,000 | YES          |
| 2nd   | One Bdr - 201 | 50            |                                   | 11                  |         | SOLD         |
| 2nd   | One Bdr - 203 | 50            |                                   | 11                  |         | SOLD         |
| 2nd   | Two Bdr - 202 | 78.5          |                                   | 11                  |         | RESERVED     |
| 2nd   | Two Bdr - 204 | 78.5          |                                   | 12                  |         | RESERVED     |
| 3rd   | One Bdr - 301 | 50            |                                   | 11                  |         | RESERVED     |
| 3rd   | One Bdr - 303 | 50            |                                   | 11                  |         | SOLD         |
| 3rd   | Two Bdr - 302 | 78.5          | 64 (approx.)                      | 11                  | 370,000 | YES          |
| 3rd   | Two Bdr - 304 | 78.5          | 56 (approx.)                      | 12                  | 380,000 | YES          |