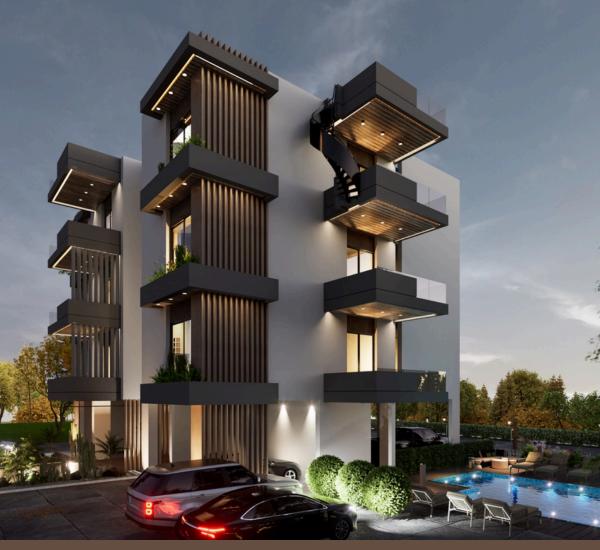

# EMERALDA ONE

Captivating a Luxurious Lifestyle

In the Heart of Agios Athanasios - Limassol

ANOTHER PROJECT BY RC

Facade Wide View

Entrance View

Facade / Pool View

- 4 Two Bedroom Apartments
- 2 Two Bedroom Penthouses

COMMON POOL

ROOF GARDENS

| Level | Apartment     | Internal Area | Uncovered<br>Veranda<br>(Terrace) | Covered<br>Verandas | Price   | Availability |
|-------|---------------|---------------|-----------------------------------|---------------------|---------|--------------|
| lst   | One Bdr - 101 | 50            |                                   | 11                  |         | SOLD         |
| lst   | One Bdr - 103 | 50            |                                   | 11                  |         | SOLD         |
| lst   | Two Bdr - 102 | 78.5          |                                   | 10                  |         | SOLD         |
| lst   | Two Bdr - 104 | 78.5          |                                   | 12                  | 320,000 | YES          |
| 2nd   | One Bdr - 201 | 50            |                                   | 11                  |         | SOLD         |
| 2nd   | One Bdr - 203 | 50            |                                   | 11                  |         | SOLD         |
| 2nd   | Two Bdr - 202 | 78.5          |                                   | 11                  |         | SOLD         |
| 2nd   | Two Bdr - 204 | 78.5          |                                   | 12                  |         | SOLD         |
| 3rd   | One Bdr - 301 | 50            |                                   | 11                  |         | SOLD         |
| 3rd   | One Bdr - 303 | 50            |                                   | - 11                |         | SOLD         |
| 3rd   | Two Bdr - 302 | 78.5          | 64 (approx.)                      | 11                  | 380,000 | YES          |
| 3rd   | Two Bdr - 304 | 78.5          | 56 (approx.)                      | 12                  |         | RESERVED     |