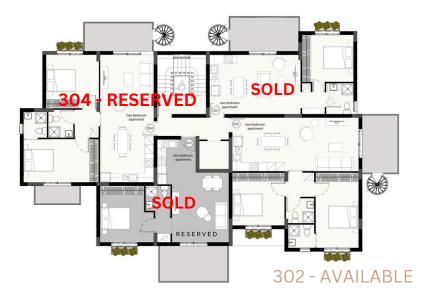

COMMON POOL

ROOF GARDENS

| Level | Apartment     | Internal Area | Uncovered<br>Veranda<br>(Terrace) | Covered<br>Verandas | Price   | Availability |
|-------|---------------|---------------|-----------------------------------|---------------------|---------|--------------|
| lst   | One Bdr - 101 | 50            |                                   | 11                  |         | SOLD         |
| lst   | One Bdr - 103 | 50            |                                   | 11                  |         | SOLD         |
| lst   | Two Bdr - 102 | 78.5          |                                   | 10                  |         | SOLD         |
| lst   | Two Bdr - 104 | 78.5          |                                   | 12                  | 320,000 | YES          |
| 2nd   | One Bdr - 201 | 50            |                                   | 11                  |         | SOLD         |
| 2nd   | One Bdr - 203 | 50            |                                   | 11                  |         | SOLD         |
| 2nd   | Two Bdr - 202 | 78.5          |                                   | 11                  |         | SOLD         |
| 2nd   | Two Bdr - 204 | 78.5          |                                   | 12                  |         | SOLD         |
| 3rd   | One Bdr - 301 | 50            |                                   | 11                  |         | SOLD         |
| 3rd   | One Bdr - 303 | 50            |                                   | - 11                |         | SOLD         |
| 3rd   | Two Bdr - 302 | 78.5          | 64 (approx.)                      | 11                  | 380,000 | YES          |
| 3rd   | Two Bdr - 304 | 78.5          | 56 (approx.)                      | 12                  |         | RESERVED     |

#### THIRD FLOOR

THIRD FLOOR