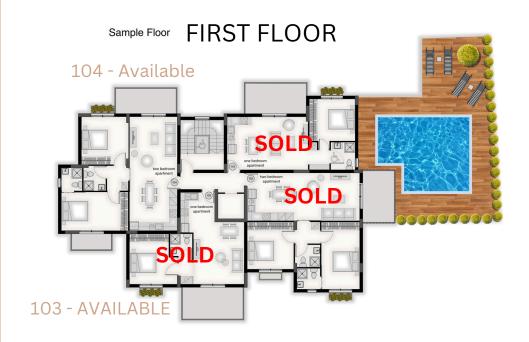

COMMON POOL

ROOF GARDENS

| Level | Apartment     | Internal Area | Uncovered<br>Veranda<br>(Terrace) | Covered<br>Verandas | Price   | Availability |
|-------|---------------|---------------|-----------------------------------|---------------------|---------|--------------|
| lst   | One Bdr - 101 | 50            |                                   | 11                  |         | SOLD         |
| lst   | One Bdr - 103 | 50            |                                   | 11                  |         | SOLD         |
| lst   | Two Bdr - 102 | 78.5          |                                   | 10                  |         | SOLD         |
| lst   | Two Bdr - 104 | 78.5          |                                   | 12                  | 320,000 | YES          |
| 2nd   | One Bdr - 201 | 50            |                                   | 11                  |         | SOLD         |
| 2nd   | One Bdr - 203 | 50            |                                   | 11                  |         | SOLD         |
| 2nd   | Two Bdr - 202 | 78.5          |                                   | 11                  |         | SOLD         |
| 2nd   | Two Bdr - 204 | 78.5          |                                   | 12                  |         | SOLD         |
| 3rd   | One Bdr - 301 | 50            |                                   | 11                  |         | SOLD         |
| 3rd   | One Bdr - 303 | 50            |                                   | - 11                |         | SOLD         |
| 3rd   | Two Bdr - 302 | 78.5          | 64 (approx.)                      | 11                  | 380,000 | YES          |
| 3rd   | Two Bdr - 304 | 78.5          | 56 (approx.)                      | 12                  |         | RESERVED     |