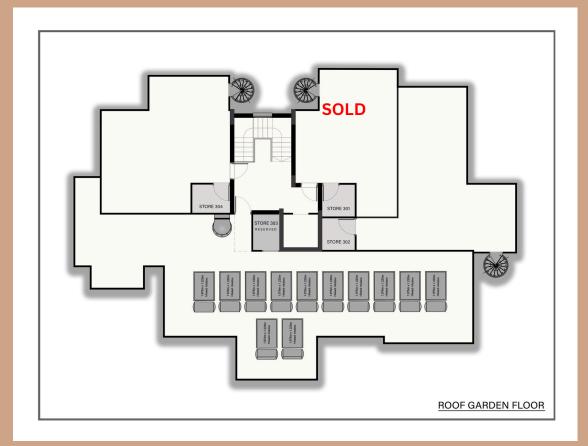

COMMON POOL

ROOF GARDENS

| Level | Apartment     | Internal Area | Uncovered<br>Veranda<br>(Terrace) | Covered<br>Verandas | Price   | Availability |
|-------|---------------|---------------|-----------------------------------|---------------------|---------|--------------|
| lst   | One Bdr - 101 | 50            |                                   | 11                  |         | SOLD         |
| lst   | One Bdr - 103 | 50            |                                   | 11                  |         | SOLD         |
| lst   | Two Bdr - 102 | 78.5          |                                   | 10                  |         | SOLD         |
| lst   | Two Bdr - 104 | 78.5          |                                   | 12                  | 320,000 | YES          |
| 2nd   | One Bdr - 201 | 50            |                                   | 11                  |         | SOLD         |
| 2nd   | One Bdr - 203 | 50            |                                   | 11                  |         | SOLD         |
| 2nd   | Two Bdr - 202 | 78.5          |                                   | 11                  |         | SOLD         |
| 2nd   | Two Bdr - 204 | 78.5          |                                   | 12                  |         | SOLD         |
| 3rd   | One Bdr - 301 | 50            |                                   | 11                  |         | SOLD         |
| 3rd   | One Bdr - 303 | 50            |                                   | - 11                |         | SOLD         |
| 3rd   | Two Bdr - 302 | 78.5          | 64 (approx.)                      | 11                  | 380,000 | YES          |
| 3rd   | Two Bdr - 304 | 78.5          | 56 (approx.)                      | 12                  |         | RESERVED     |