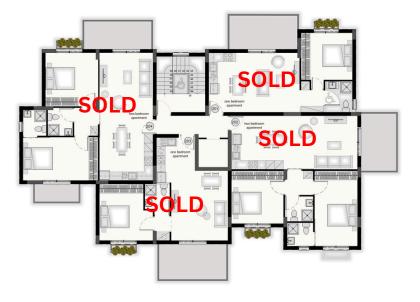

COMMON POOL

ROOF GARDENS

| Level | Apartment     | Internal Area | Uncovered<br>Veranda<br>(Terrace) | Covered<br>Verandas | Price   | Availability |
|-------|---------------|---------------|-----------------------------------|---------------------|---------|--------------|
| lst   | One Bdr - 101 | 50            |                                   | 11                  |         | SOLD         |
| lst   | One Bdr - 103 | 50            |                                   | 11                  |         | SOLD         |
| lst   | Two Bdr - 102 | 78.5          |                                   | 10                  |         | SOLD         |
| lst   | Two Bdr - 104 | 78.5          |                                   | 12                  | 320,000 | YES          |
| 2nd   | One Bdr - 201 | 50            |                                   | 11                  |         | SOLD         |
| 2nd   | One Bdr - 203 | 50            |                                   | 11                  |         | SOLD         |
| 2nd   | Two Bdr - 202 | 78.5          |                                   | 11                  |         | SOLD         |
| 2nd   | Two Bdr - 204 | 78.5          |                                   | 12                  |         | SOLD         |
| 3rd   | One Bdr - 301 | 50            |                                   | 11                  |         | SOLD         |
| 3rd   | One Bdr - 303 | 50            |                                   | - 11                |         | SOLD         |
| 3rd   | Two Bdr - 302 | 78.5          | 64 (approx.)                      | 11                  | 380,000 | YES          |
| 3rd   | Two Bdr - 304 | 78.5          | 56 (approx.)                      | 12                  |         | RESERVED     |

#### SECOND FLOOR

SECOND FLOOR