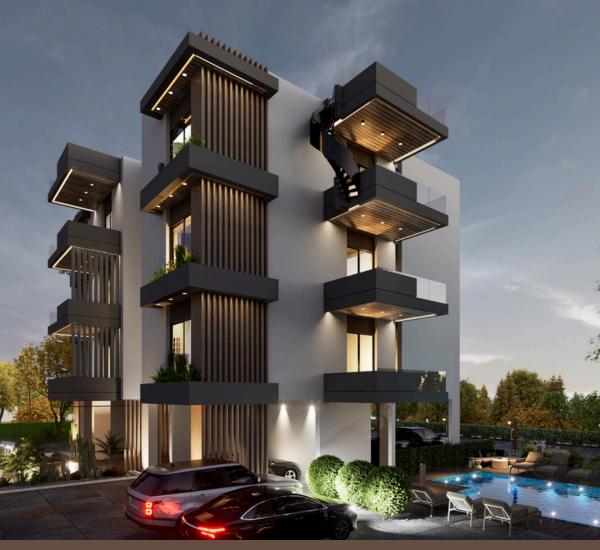

# EMERALDA ONE

## Captivating a Luxurious Lifestyle

In the Heart of Agios Athanasios - Limassol

### ANOTHER PROJECT BY RC



Facade Wide View



Entrance View



Facade / Pool View

## Project Components

### Luxurious Apartments

5 One Bedroom Apartments 1 Bedroom Pepthouse 4 Two Bedroom Apartments

2 Two Bedroom Peathouses





### DESTINATION

Agios Athanasios, in the heart of Limassol, is considered to be one of the most sought after locations in the island.

Cautiously looking for locations that are in the heart of the city with super easy accesibility

EMERAL

Creating lifestyle experiences for our clientele starts with choosing a strategic location.

| Level | Apartment     | Internal Area | Uncovered<br>Veranda<br>(Terrace) | Covered<br>Verandas | Price   | Availability |
|-------|---------------|---------------|-----------------------------------|---------------------|---------|--------------|
| lst   | One Bdr - 101 | 50            |