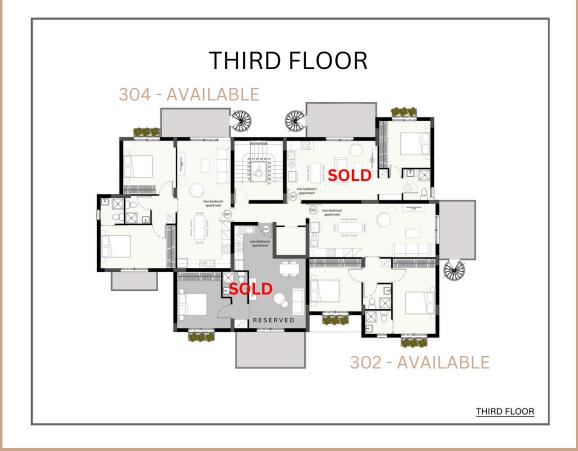

EMERAL

Creating lifestyle experiences for our clientele starts with choosing a strategic location.

| Level | Apartment     | Internal Area | Uncovered<br>Veranda<br>(Terrace) | Covered<br>Verandas | Price   | Availability |
|-------|---------------|---------------|-----------------------------------|---------------------|---------|--------------|
| lst   | One Bdr - 101 | 50            |                                   | 11                  |         | SOLD         |
| lst   | One Bdr - 103 | 50            |                                   | 11                  |         | SOLD         |
| lst   | Two Bdr - 102 | 78.5          |                                   | 10                  |         | SOLD         |
| lst   | Two Bdr - 104 | 78.5          |                                   | 12                  | 300,000 | YES          |
| 2nd   | One Bdr - 201 | 50            |                                   | 11                  |         | SOLD         |
| 2nd   | One Bdr - 203 | 50            |                                   | 11                  |         | SOLD         |
| 2nd   | Two Bdr - 202 | 78.5          |                                   | 11                  |         | SOLD         |
| 2nd   | Two Bdr - 204 | 78.5          |                                   | 12                  |         | SOLD         |
| 3rd   | One Bdr - 301 | 50            |                                   | 11                  |         | SOLD         |
| 3rd   | One Bdr - 303 | 50            |                                   | 11                  |         | SOLD         |
| 3rd   | Two Bdr - 302 | 78.5          | 64 (approx.)                      | 11                  | 380,000 | YES          |
| 3rd   | Two Bdr - 304 | 78.5          | 56 (approx.)                      | 12                  | 450,000 | YES          |