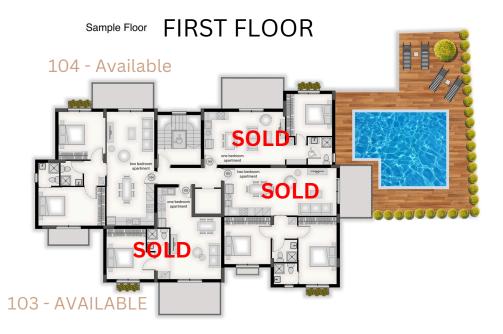

EMERAL

Creating lifestyle experiences for our clientele starts with choosing a strategic location.

| Level | Apartment     | Internal Area | Uncovered<br>Veranda<br>(Terrace) | Covered<br>Verandas | Price   | Availability |
|-------|---------------|---------------|-----------------------------------|---------------------|---------|--------------|
| lst   | One Bdr - 101 | 50            |                                   | 11                  |         | SOLD         |
| lst   | One Bdr - 103 | 50            |                                   | 11                  |         | SOLD         |
| lst   | Two Bdr - 102 | 78.5          |                                   | 10                  |         | SOLD         |
| lst   | Two Bdr - 104 | 78.5          |                                   | 12                  | 300,000 | YES          |
| 2nd   | One Bdr - 201 | 50            |                                   | 11                  |         | SOLD         |
| 2nd   | One Bdr - 203 | 50            |                                   | 11                  |         | SOLD         |
| 2nd   | Two Bdr - 202 | 78.5          |                                   | 11                  |         | SOLD         |
| 2nd   | Two Bdr - 204 | 78.5          |                                   | 12                  |         | SOLD         |
| 3rd   | One Bdr - 301 | 50            |                                   | 11                  |         | SOLD         |
| 3rd   | One Bdr - 303 | 50            |                                   | 11                  |         | SOLD         |
| 3rd   | Two Bdr - 302 | 78.5          | 64 (approx.)                      | 11                  | 380,000 | YES          |
| 3rd   | Two Bdr - 304 | 78.5          | 56 (approx.)                      | 12                  | 450,000 | YES          |