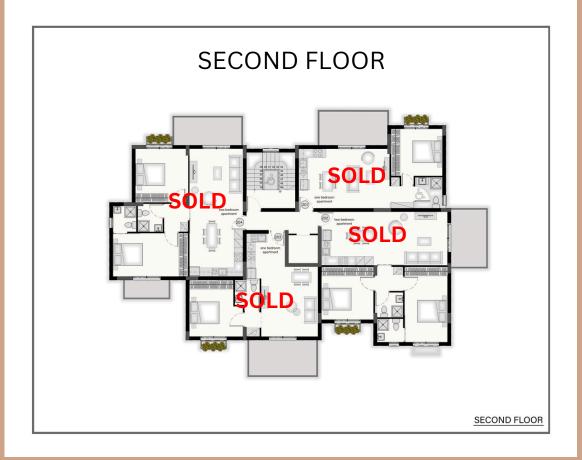

EMERAL

Creating lifestyle experiences for our clientele starts with choosing a strategic location.

| Level | Apartment     | Internal Area | Uncovered<br>Veranda<br>(Terrace) | Covered<br>Verandas | Price   | Availability |
|-------|---------------|---------------|-----------------------------------|---------------------|---------|--------------|
| lst   | One Bdr - 101 | 50            |                                   | 11                  |         | SOLD         |
| lst   | One Bdr - 103 | 50            |                                   | 11                  |         | SOLD         |
| lst   | Two Bdr - 102 | 78.5          |                                   | 10                  |         | SOLD         |
| lst   | Two Bdr - 104 | 78.5          |                                   | 12                  | 300,000 | YES          |
| 2nd   | One Bdr - 201 | 50            |                                   | 11                  |         | SOLD         |
| 2nd   | One Bdr - 203 | 50            |                                   | 11                  |         | SOLD         |
| 2nd   | Two Bdr - 202 | 78.5          |                                   | 11                  |         | SOLD         |
| 2nd   | Two Bdr - 204 | 78.5          |                                   | 12                  |         | SOLD         |
| 3rd   | One Bdr - 301 | 50            |                                   | 11                  |         | SOLD         |
| 3rd   | One Bdr - 303 | 50            |                                   | 11                  |         | SOLD         |
| 3rd   | Two Bdr - 302 | 78.5          | 64 (approx.)                      | 11                  | 380,000 | YES          |
| 3rd   | Two Bdr - 304 | 78.5          | 56 (approx.)                      | 12                  | 450,000 | YES          |