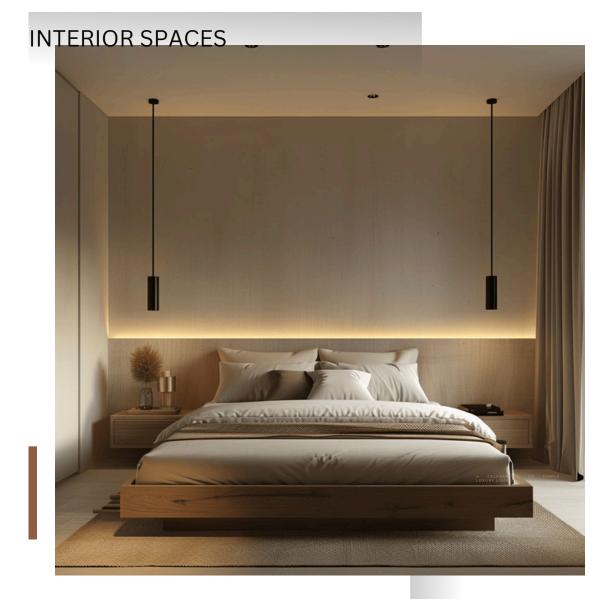

#### INTERIOR SPACES

OF SIMPL

| Level | Apartment     | Internal Area | Uncovered<br>Veranda<br>(Terrace) | Covered<br>Verandas | Price   | Availability |
|-------|---------------|---------------|-----------------------------------|---------------------|---------|--------------|
| lst   | One Bdr - 101 | 50            |                                   | 11                  |         | SOLD         |
| lst   | One Bdr - 103 | 50            |                                   | 11                  |         | SOLD         |
| lst   | Two Bdr - 102 | 78.5          |                                   | 10                  |         | SOLD         |
| lst   | Two Bdr - 104 | 78.5          |                                   | 12                  | 320,000 | YES          |
| 2nd   | One Bdr - 201 | 50            |                                   | 11                  |         | SOLD         |
| 2nd   | One Bdr - 203 | 50            |                                   | 11                  |         | SOLD         |
| 2nd   | Two Bdr - 202 | 78.5          |                                   | 11                  |         | SOLD         |
| 2nd   | Two Bdr - 204 | 78.5          |                                   | 12                  |         | SOLD         |
| 3rd   | One Bdr - 301 | 50            |                                   | 11                  |         | SOLD         |
| 3rd   | One Bdr - 303 | 50            |                                   | 11                  |         | SOLD         |
| 3rd   | Two Bdr - 302 | 78.5          | 50 (approx.)                      | 11                  | 380,000 | YES          |
| 3rd   | Two Bdr - 304 | 78.5          | 56 (approx.)                      | 12                  |         | RESERVED     |