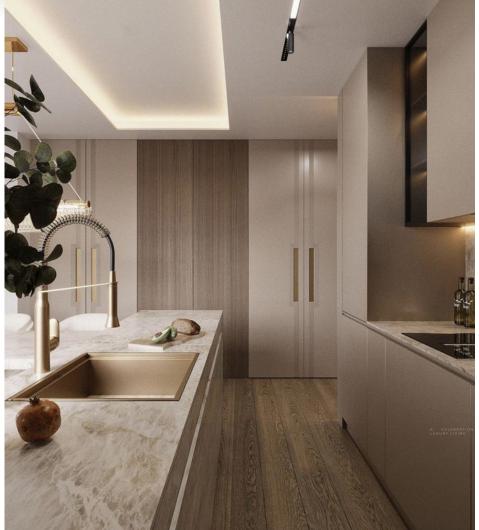

#### INTERIOR SPACES

OF SIMPL

| Level | Apartment     | Internal Area | Uncovered<br>Veranda<br>(Terrace) | Covered<br>Verandas | Price   | Availability |
|-------|---------------|---------------|-----------------------------------|---------------------|---------|--------------|
| lst   | One Bdr - 101 | 50            |                                   | 11                  |         | SOLD         |
| lst   | One Bdr - 103 | 50            |                                   | 11                  |         | SOLD         |
| lst   | Two Bdr - 102 | 78.5          |                                   | 10                  |         | SOLD         |
| lst   | Two Bdr - 104 | 78.5          |                                   | 12                  | 320,000 | YES          |
| 2nd   | One Bdr - 201 | 50            |                                   | 11                  |         | SOLD         |
| 2nd   | One Bdr - 203 | 50            |                                   | 11                  |         | SOLD         |
| 2nd   | Two Bdr - 202 | 78.5          |                                   | 11                  |         | SOLD         |
| 2nd   | Two Bdr - 204 | 78.5          |                                   | 12                  |         | SOLD         |
| 3rd   | One Bdr - 301 | 50            |                                   | 11                  |         | SOLD         |
| 3rd   | One Bdr - 303 | 50            |                                   | 11                  |         | SOLD         |
| 3rd   | Two Bdr - 302 | 78.5          | 50 (approx.)                      | 11                  | 380,000 | YES          |
| 3rd   | Two Bdr - 304 | 78.5          | 56 (approx.)                      | 12                  |         | RESERVED     |