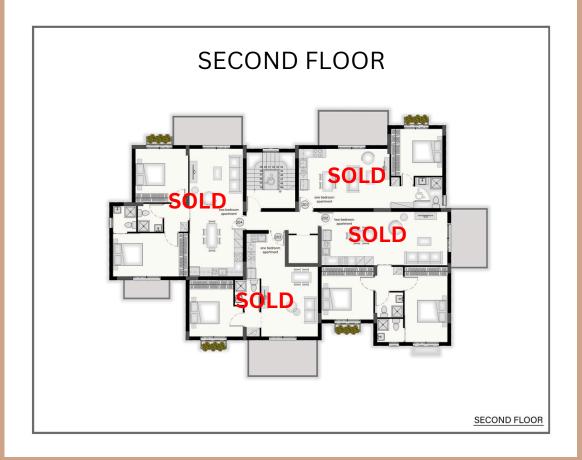

#### INTERIOR SPACES

OF SIMPL

| Level | Apartment     | Internal Area | Uncovered<br>Veranda<br>(Terrace) | Covered<br>Verandas | Price   | Availability |
|-------|---------------|---------------|-----------------------------------|---------------------|---------|--------------|
| lst   | One Bdr - 101 | 50            |                                   | 11                  |         | SOLD         |
| lst   | One Bdr - 103 | 50            |                                   | 11                  |         | SOLD         |
| lst   | Two Bdr - 102 | 78.5          |                                   | 10                  |         | SOLD         |
| lst   | Two Bdr - 104 | 78.5          |                                   | 12                  | 320,000 | YES          |
| 2nd   | One Bdr - 201 | 50            |                                   | 11                  |         | SOLD         |
| 2nd   | One Bdr - 203 | 50            |                                   | 11                  |         | SOLD         |
| 2nd   | Two Bdr - 202 | 78.5          |                                   | 11                  |         | SOLD         |
| 2nd   | Two Bdr - 204 | 78.5          |                                   | 12                  |         | SOLD         |
| 3rd   | One Bdr - 301 | 50            |                                   | 11                  |         | SOLD         |
| 3rd   | One Bdr - 303 | 50            |                                   | 11                  |         | SOLD         |
| 3rd   | Two Bdr - 302 | 78.5          | 50 (approx.)                      | 11                  | 380,000 | YES          |
| 3rd   | Two Bdr - 304 | 78.5          | 56 (approx.)                      | 12                  |         | RESERVED     |