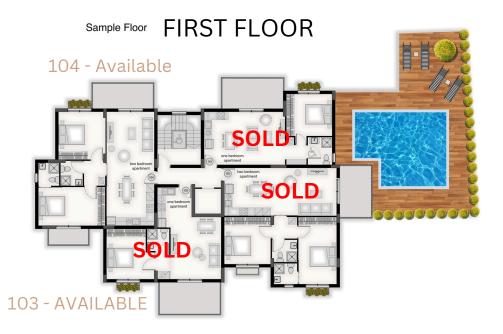

#### INTERIOR SPACES

OF SIMPL

| Level | Apartment     | Internal Area | Uncovered<br>Veranda<br>(Terrace) | Covered<br>Verandas | Price   | Availability |
|-------|---------------|---------------|-----------------------------------|---------------------|---------|--------------|
| lst   | One Bdr - 101 | 50            |                                   | 11                  |         | SOLD         |
| lst   | One Bdr - 103 | 50            |                                   | 11                  |         | SOLD         |
| lst   | Two Bdr - 102 | 78.5          |                                   | 10                  |         | SOLD         |
| lst   | Two Bdr - 104 | 78.5          |                                   | 12                  | 320,000 | YES          |
| 2nd   | One Bdr - 201 | 50            |                                   | 11                  |         | SOLD         |
| 2nd   | One Bdr - 203 | 50            |                                   | 11                  |         | SOLD         |
| 2nd   | Two Bdr - 202 | 78.5          |                                   | 11                  |         | SOLD         |
| 2nd   | Two Bdr - 204 | 78.5          |                                   | 12                  |         | SOLD         |
| 3rd   | One Bdr - 301 | 50            |                                   | 11                  |         | SOLD         |
| 3rd   | One Bdr - 303 | 50            |                                   | 11                  |         | SOLD         |
| 3rd   | Two Bdr - 302 | 78.5          | 50 (approx.)                      | 11                  | 380,000 | YES          |
| 3rd   | Two Bdr - 304 | 78.5          | 56 (approx.)                      | 12                  |         | RESERVED     |