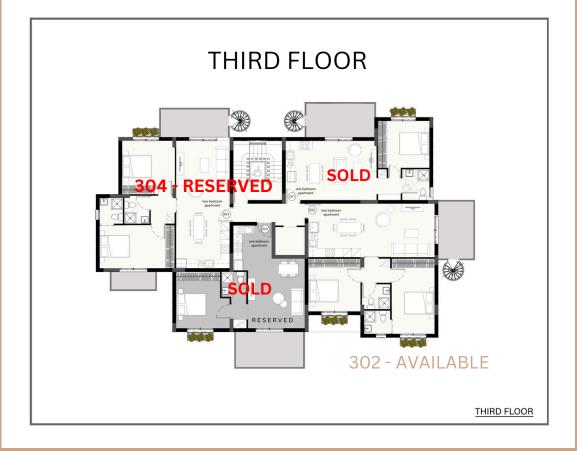

#### INTERIOR SPACES

OF SIMPL

| Level | Apartment     | Internal Area | Uncovered<br>Veranda<br>(Terrace) | Covered<br>Verandas | Price   | Availability |
|-------|---------------|---------------|-----------------------------------|---------------------|---------|--------------|
| lst   | One Bdr - 101 | 50            |                                   | 11                  |         | SOLD         |
| lst   | One Bdr - 103 | 50            |                                   | 11                  |         | SOLD         |
| lst   | Two Bdr - 102 | 78.5          |                                   | 10                  |         | SOLD         |
| lst   | Two Bdr - 104 | 78.5          |                                   | 12                  | 320,000 | YES          |
| 2nd   | One Bdr - 201 | 50            |                                   | 11                  |         | SOLD         |
| 2nd   | One Bdr - 203 | 50            |                                   | 11                  |         | SOLD         |
| 2nd   | Two Bdr - 202 | 78.5          |                                   | 11                  |         | SOLD         |
| 2nd   | Two Bdr - 204 | 78.5          |                                   | 12                  |         | SOLD         |
| 3rd   | One Bdr - 301 | 50            |                                   | 11                  |         | SOLD         |
| 3rd   | One Bdr - 303 | 50            |                                   | 11                  |         | SOLD         |
| 3rd   | Two Bdr - 302 | 78.5          | 50 (approx.)                      | 11                  | 380,000 | YES          |
| 3rd   | Two Bdr - 304 | 78.5          | 56 (approx.)                      | 12                  |         | RESERVED     |