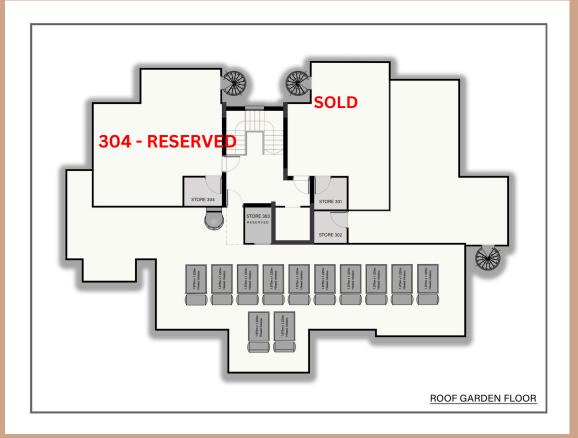

#### INTERIOR SPACES

OF SIMPL

| Level | Apartment     | Internal Area | Uncovered<br>Veranda<br>(Terrace) | Covered<br>Verandas | Price   | Availability |
|-------|---------------|---------------|-----------------------------------|---------------------|---------|--------------|
| lst   | One Bdr - 101 | 50            |                                   | 11                  |         | SOLD         |
| lst   | One Bdr - 103 | 50            |                                   | 11                  |         | SOLD         |
| lst   | Two Bdr - 102 | 78.5          |                                   | 10                  |         | SOLD         |
| lst   | Two Bdr - 104 | 78.5          |                                   | 12                  | 320,000 | YES          |
| 2nd   | One Bdr - 201 | 50            |                                   | 11                  |         | SOLD         |
| 2nd   | One Bdr - 203 | 50            |                                   | 11                  |         | SOLD         |
| 2nd   | Two Bdr - 202 | 78.5          |                                   | 11                  |         | SOLD         |
| 2nd   | Two Bdr - 204 | 78.5          |                                   | 12                  |         | SOLD         |
| 3rd   | One Bdr - 301 | 50            |                                   | 11                  |         | SOLD         |
| 3rd   | One Bdr - 303 | 50            |                                   | 11                  |         | SOLD         |
| 3rd   | Two Bdr - 302 | 78.5          | 50 (approx.)                      | 11                  | 380,000 | YES          |
| 3rd   | Two Bdr - 304 | 78.5          | 56 (approx.)                      | 12                  |         | RESERVED     |