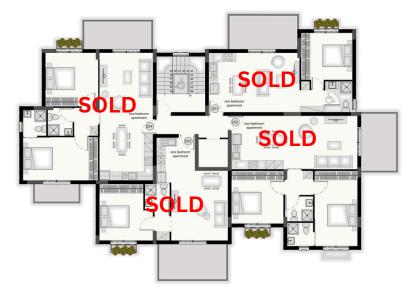

COMMON POOL

ROOF GARDENS

| Level | Apartment     | Internal Area | Uncovered<br>Veranda<br>(Terrace) | Covered<br>Verandas | Price   | Availability |
|-------|---------------|---------------|-----------------------------------|---------------------|---------|--------------|
| lst   | One Bdr - 101 | 50            |                                   | 11                  |         | SOLD         |
| lst   | One Bdr - 103 | 50            |                                   | 11                  |         | SOLD         |
| lst   | Two Bdr - 102 | 78.5          |                                   | 10                  |         | SOLD         |
| lst   | Two Bdr - 104 | 78.5          |                                   | 12                  | 320,000 | YES          |
| 2nd   | One Bdr - 201 | 50            |                                   | 11                  |         | SOLD         |
| 2nd   | One Bdr - 203 | 50            |                                   | 11                  |         | SOLD         |
| 2nd   | Two Bdr - 202 | 78.5          |                                   | 11                  |         | SOLD         |
| 2nd   | Two Bdr - 204 | 78.5          |                                   | 12                  |         | SOLD         |
| 3rd   | One Bdr - 301 | 50            |                                   | 11                  |         | SOLD         |
| 3rd   | One Bdr - 303 | 50            |                                   | - 11                |         | SOLD         |
| 3rd   | Two Bdr - 302 | 78.5          | 64 (approx.)                      | 11                  | 380,000 | YES          |
| 3rd   | Two Bdr - 304 | 78.5          | 56 (approx.)                      | 12                  | 420,000 | YES          |

#### SECOND FLOOR

SECOND FLOOR