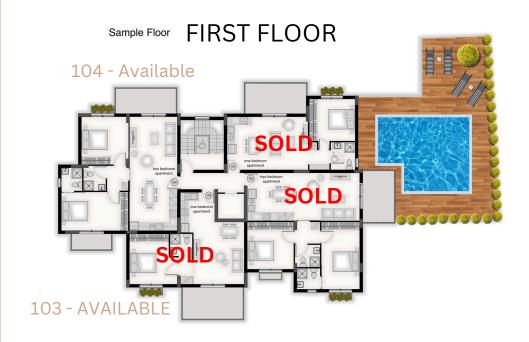

COMMON POOL

ROOF GARDENS

| Level | Apartment     | Internal Area | Uncovered<br>Veranda<br>(Terrace) | Covered<br>Verandas | Price   | Availability |
|-------|---------------|---------------|-----------------------------------|---------------------|---------|--------------|
| lst   | One Bdr - 101 | 50            |                                   | 11                  |         | SOLD         |
| lst   | One Bdr - 103 | 50            |                                   | 11                  |         | SOLD         |
| lst   | Two Bdr - 102 | 78.5          |                                   | 10                  |         | SOLD         |
| lst   | Two Bdr - 104 | 78.5          |                                   | 12                  | 320,000 | YES          |
| 2nd   | One Bdr - 201 | 50            |                                   | 11                  |         | SOLD         |
| 2nd   | One Bdr - 203 | 50            |                                   | 11                  |         | SOLD         |
| 2nd   | Two Bdr - 202 | 78.5          |                                   | 11                  |         | SOLD         |
| 2nd   | Two Bdr - 204 | 78.5          |                                   | 12                  |         | SOLD         |
| 3rd   | One Bdr - 301 | 50            |                                   | 11                  |         | SOLD         |
| 3rd   | One Bdr - 303 | 50            |                                   | - 11                |         | SOLD         |
| 3rd   | Two Bdr - 302 | 78.5          | 64 (approx.)                      | 11                  | 380,000 | YES          |
| 3rd   | Two Bdr - 304 | 78.5          | 56 (approx.)                      | 12                  | 420,000 | YES          |