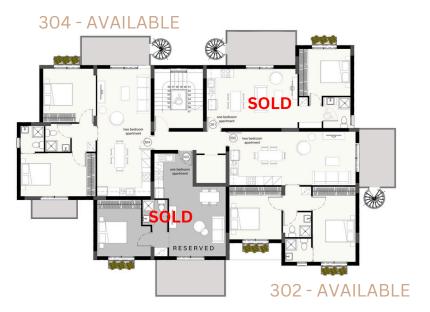

COMMON POOL

ROOF GARDENS

| Level | Apartment     | Internal Area | Uncovered<br>Veranda<br>(Terrace) | Covered<br>Verandas | Price   | Availability |
|-------|---------------|---------------|-----------------------------------|---------------------|---------|--------------|
| lst   | One Bdr - 101 | 50            |                                   | 11                  |         | SOLD         |
| lst   | One Bdr - 103 | 50            |                                   | 11                  |         | SOLD         |
| lst   | Two Bdr - 102 | 78.5          |                                   | 10                  |         | SOLD         |
| lst   | Two Bdr - 104 | 78.5          |                                   | 12                  | 320,000 | YES          |
| 2nd   | One Bdr - 201 | 50            |                                   | 11                  |         | SOLD         |
| 2nd   | One Bdr - 203 | 50            |                                   | 11                  |         | SOLD         |
| 2nd   | Two Bdr - 202 | 78.5          |                                   | 11                  |         | SOLD         |
| 2nd   | Two Bdr - 204 | 78.5          |                                   | 12                  |         | SOLD         |
| 3rd   | One Bdr - 301 | 50            |                                   | 11                  |         | SOLD         |
| 3rd   | One Bdr - 303 | 50            |                                   | - 11                |         | SOLD         |
| 3rd   | Two Bdr - 302 | 78.5          | 64 (approx.)                      | 11                  | 380,000 | YES          |
| 3rd   | Two Bdr - 304 | 78.5          | 56 (approx.)                      | 12                  | 420,000 | YES          |

#### THIRD FLOOR

THIRD FLOOR