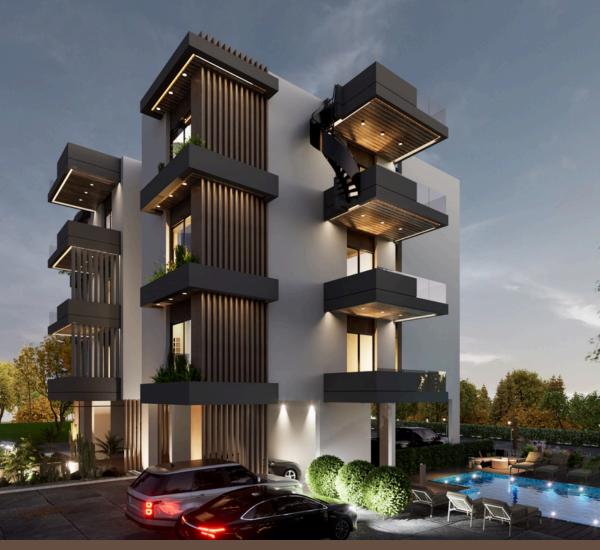

# EMERALDA ONE

Captivating a Luxurious Lifestyle

In the Heart of Agios Athanasios - Limassol

ANOTHER PROJECT BY RC

Facade Wide View

Entrance View

Facade / Pool View

- 4 Two Bedroom Apartments
- 2 Two Bedroom Penthouses

COMMON POOL

ROOF GARDENS

| Level | Apartment     | Internal Area | Uncovered<br>Veranda<br>(Terrace) | Covered<br>Verandas | Price   | Availability |
|-------|---------------|---------------|-----------------------------------|---------------------|---------|--------------|
| lst   | One Bdr - 101 | 50            |                                   | 11                  |         | SOLD         |
| lst   | One Bdr - 103 | 50            |                                   | 11                  |         | SOLD         |
| lst   | Two Bdr - 102 | 78.5          |                                   | 10                  |         | SOLD         |
| lst   | Two Bdr - 104 | 78.5          |                                   | 12                  | 320,000 | YES          |
| 2nd   | One Bdr - 201 | 50            |                                   | 11                  |         | SOLD         |
| 2nd   | One Bdr - 203 | 50            |                                   | 11                  |         | SOLD         |
| 2nd   | Two Bdr - 202 | 78.5          |                                   | 11                  |         | SOLD         |
| 2nd   | Two Bdr - 204 | 78.5          |                                   | 12                  |         | SOLD         |
| 3rd   | One Bdr - 301 | 50            |                                   | 11                  |         | SOLD         |
| 3rd   | One Bdr - 303 | 50            |                                   | - 11                |         | SOLD         |
| 3rd   | Two Bdr - 302 | 78.5          | 64 (approx.)                      | 11                  | 380,000 | YES          |
| 3rd   | Two Bdr - 304 | 78.5          | 56 (approx.)                      | 12                  | 420,000 | YES          |