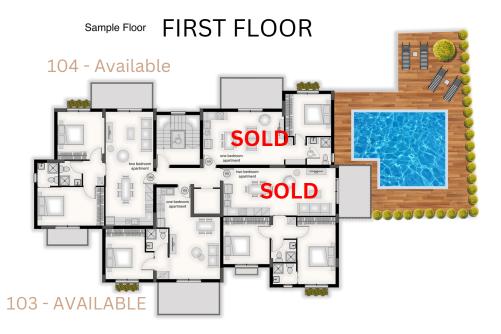

EMERAL

Creating lifestyle experiences for our clientele starts with choosing a strategic location.

| Level | Apartment     | Internal Area | Uncovered<br>Veranda<br>(Terrace) | Covered<br>Verandas | Price   | Availability |
|-------|---------------|---------------|-----------------------------------|---------------------|---------|--------------|
| lst   | One Bdr - 101 | 50            |                                   | 11                  |         | SOLD         |
| lst   | One Bdr - 103 | 50            |                                   | 11                  | 195,000 | YES          |
| lst   | Two Bdr - 102 | 78.5          |                                   | 10                  |         | SOLD         |
| lst   | Two Bdr - 104 | 78.5          |                                   | 12                  | 300,000 | YES          |
| 2nd   | One Bdr - 201 | 50            |                                   | 11                  |         | SOLD         |
| 2nd   | One Bdr - 203 | 50            |                                   | 11                  |         | SOLD         |
| 2nd   | Two Bdr - 202 | 78.5          |                                   | 11                  |         | RESERVED     |
| 2nd   | Two Bdr - 204 | 78.5          |                                   | 12                  | 320,000 | YES          |
| 3rd   | One Bdr - 301 | 50            | 50 (approx.)                      | 11                  |         | RESERVED     |
| 3rd   | One Bdr - 303 | 50            |                                   | 11                  |         | SOLD         |
| 3rd   | Two Bdr - 302 | 78.5          | 64 (approx.)                      | 11                  | 360,000 | YES          |
| 3rd   | Two Bdr - 304 | 78.5          | 56 (approx.)                      | 12                  | 350,000 | YES          |