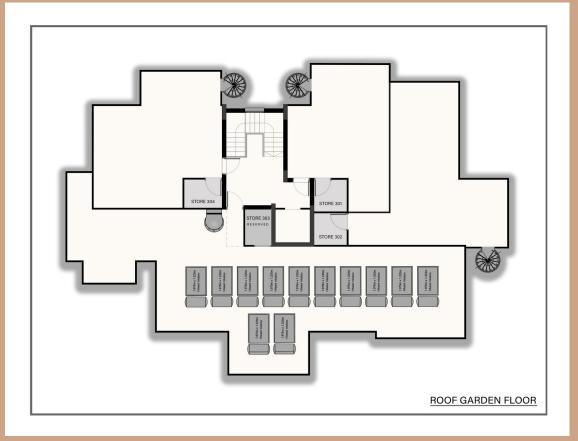

# Project Components

## Luxurious Apartments

5 One Bedroom Apartments 1 Bedroom Pepthouse

- 4 Two Bedroom Apartments
- 2 Two Bedroom Peathouses

EMERAL

Creating lifestyle experiences for our clientele starts with choosing a strategic location.

| Level | Apartment     | Internal Area | Uncovered<br>Veranda<br>(Terrace) | Covered<br>Verandas | Price   | Availability |
|-------|---------------|---------------|-----------------------------------|---------------------|---------|--------------|
| lst   | One Bdr - 101 | 50            |                                   | 11                  |         | SOLD         |
| lst   | One Bdr - 103 | 50            |                                   | 11                  | 195,000 | YES          |
| lst   | Two Bdr - 102 | 78.5          |                                   | 10                  |         | SOLD         |
| lst   | Two Bdr - 104 | 78.5          |                                   | 12                  | 300,000 | YES          |
| 2nd   | One Bdr - 201 | 50            |                                   | 11                  |         | SOLD         |
| 2nd   | One Bdr - 203 | 50            |                                   | 11                  |         | SOLD         |
| 2nd   | Two Bdr - 202 | 78.5          |                                   | 11                  |         | RESERVED     |
| 2nd   | Two Bdr - 204 | 78.5          |                                   | 12                  | 320,000 | YES          |
| 3rd   | One Bdr - 301 | 50            | 50 (approx.)                      | 11                  |         | RESERVED     |
| 3rd   | One Bdr - 303 | 50            |                                   | 11                  |         | SOLD         |
| 3rd   | Two Bdr - 302 | 78.5          | 64 (approx.)                      | 11                  | 360,000 | YES          |
| 3rd   | Two Bdr - 304 | 78.5          | 56 (approx.)                      | 12                  | 350,000 | YES          |