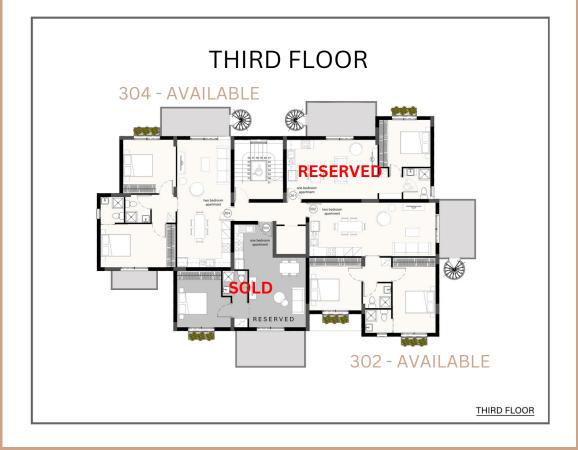

EMERAL

Creating lifestyle experiences for our clientele starts with choosing a strategic location.

| Level | Apartment     | Internal Area | Uncovered<br>Veranda<br>(Terrace) | Covered<br>Verandas | Price   | Availability |
|-------|---------------|---------------|-----------------------------------|---------------------|---------|--------------|
| lst   | One Bdr - 101 | 50            |                                   | 11                  |         | SOLD         |
| lst   | One Bdr - 103 | 50            |                                   | 11                  | 195,000 | YES          |
| lst   | Two Bdr - 102 | 78.5          |                                   | 10                  |         | SOLD         |
| lst   | Two Bdr - 104 | 78.5          |                                   | 12                  | 300,000 | YES          |
| 2nd   | One Bdr - 201 | 50            |                                   | 11                  |         | SOLD         |
| 2nd   | One Bdr - 203 | 50            |                                   | 11                  |         | SOLD         |
| 2nd   | Two Bdr - 202 | 78.5          |                                   | 11                  |         | RESERVED     |
| 2nd   | Two Bdr - 204 | 78.5          |                                   | 12                  | 320,000 | YES          |
| 3rd   | One Bdr - 301 | 50            | 50 (approx.)                      | 11                  |         | RESERVED     |
| 3rd   | One Bdr - 303 | 50            |                                   | 11                  |         | SOLD         |
| 3rd   | Two Bdr - 302 | 78.5          | 64 (approx.)                      | 11                  | 360,000 | YES          |
| 3rd   | Two Bdr - 304 | 78.5          | 56 (approx.)                      | 12                  | 350,000 | YES          |