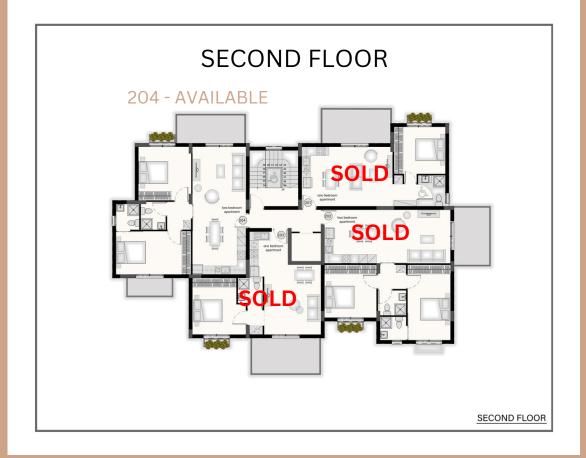

EMERAL

Creating lifestyle experiences for our clientele starts with choosing a strategic location.

| Level | Apartment     | Internal Area | Uncovered<br>Veranda<br>(Terrace) | Covered<br>Verandas | Price   | Availability |
|-------|---------------|---------------|-----------------------------------|---------------------|---------|--------------|
| lst   | One Bdr - 101 | 50            |                                   | 11                  |         | SOLD         |
| lst   | One Bdr - 103 | 50            |                                   | 11                  | 195,000 | YES          |
| lst   | Two Bdr - 102 | 78.5          |                                   | 10                  |         | SOLD         |
| lst   | Two Bdr - 104 | 78.5          |                                   | 12                  | 300,000 | YES          |
| 2nd   | One Bdr - 201 | 50            |                                   | 11                  |         | SOLD         |
| 2nd   | One Bdr - 203 | 50            |                                   | 11                  |         | SOLD         |
| 2nd   | Two Bdr - 202 | 78.5          |                                   | 11                  |         | RESERVED     |
| 2nd   | Two Bdr - 204 | 78.5          |                                   | 12                  | 320,000 | YES          |
| 3rd   | One Bdr - 301 | 50            | 50 (approx.)                      | 11                  |         | RESERVED     |
| 3rd   | One Bdr - 303 | 50            |                                   | 11                  |         | SOLD         |
| 3rd   | Two Bdr - 302 | 78.5          | 64 (approx.)                      | 11                  | 360,000 | YES          |
| 3rd   | Two Bdr - 304 | 78.5          | 56 (approx.)                      | 12                  | 350,000 | YES          |