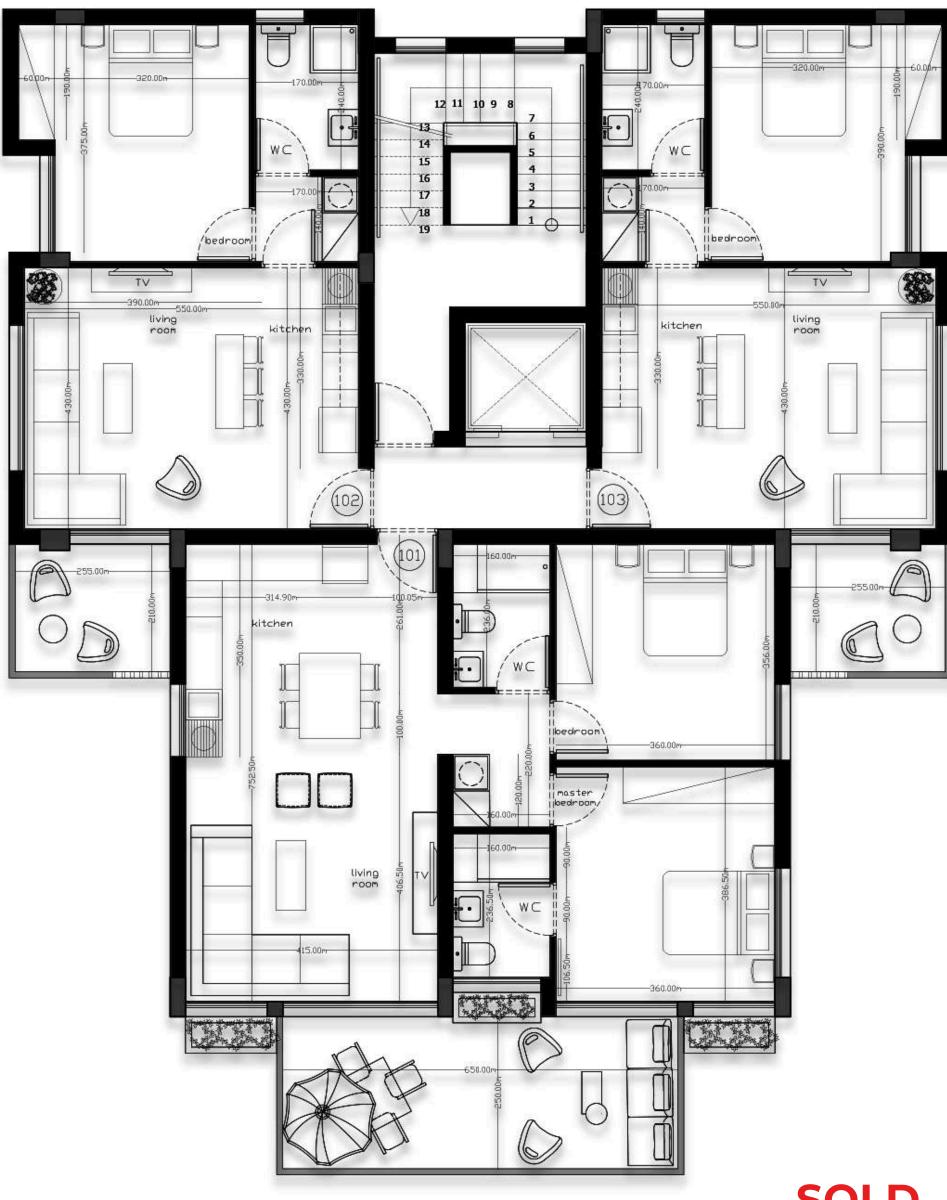

### **AVAILABLE**

**APARTMENT 102 - ONE BDR** 

INTERNAL AREA = 50m2 **COVERED VERANDA = 6m2** 

### **AVAILABLE**

**APARTMENT 103 - ONE BDR** 

INTERNAL AREA = 50m2 **COVERED VERANDA = 6m2** 

**SOLD** 

**APARTMENT 101 - TWO BDR** 

INTERNAL AREA = 80m2 **COVERED VERANDA = 16.25m2** 

Emeralda 2 First Floor SOLD

**APARTMENT 202 - ONE BDR** 

INTERNAL AREA = 50m2 COVERED VERANDA = 6m2 **APARTMENT 203 - ONE BDR** 

INTERNAL AREA = 50m2 COVERED VERANDA = 6m2

**SOLD** 

**APARTMENT 201 - TWO BDR** 

INTERNAL AREA = 80m2 COVERED VERANDA = 16.25m2

Emeralda 2 Second Floor

### **RESERVED**

**APARTMENT 302 - ONE BDR** 

INTERNAL AREA = 50m2 COVERED VERANDA = 6m2

### **AVAILABLE**

**APARTMENT 303 - ONE BDR** 

INTERNAL AREA = 50m2 COVERED VERANDA = 6m2

### **APARTMENT 301 - TWO BDR PENTHOUSE**

INTERNAL AREA = 80m2 COVERED VERANDA = 16.25m2 UNCOVERED VERANDA = 60m2