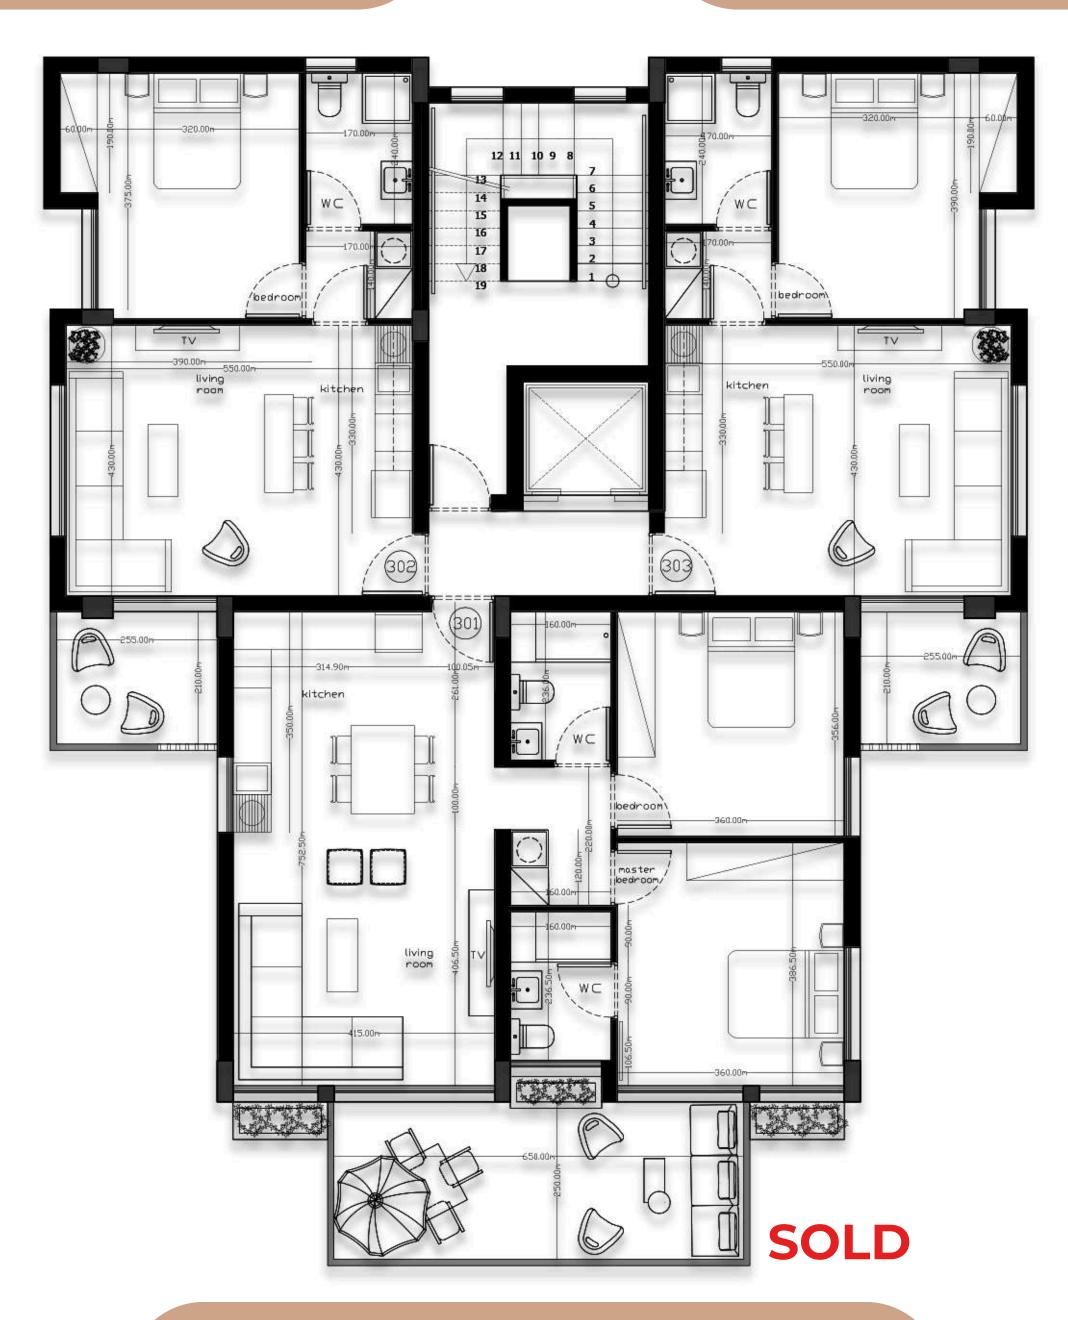

### **RESERVED**

**APARTMENT 302 - ONE BDR** 

INTERNAL AREA = 50m2 COVERED VERANDA = 6m2

### **AVAILABLE**

**APARTMENT 303 - ONE BDR** 

INTERNAL AREA = 50m2 COVERED VERANDA = 6m2

### **APARTMENT 301 - TWO BDR PENTHOUSE**

INTERNAL AREA = 80m2 COVERED VERANDA = 16.25m2 UNCOVERED VERANDA = 60m2