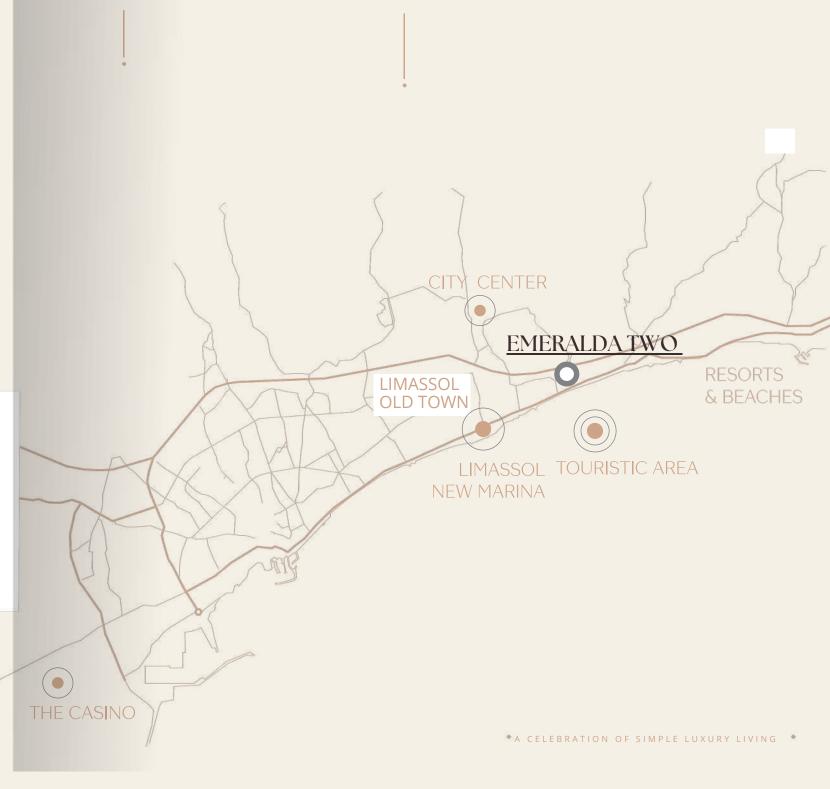

ROOF GARDENS

Main Entrance View

TWO MINUTES TO THE BEACH

2 minutes to the Mediterranean Sea.

1 minute to the tourist area full of superbly luxurious resorts and restaurants.

5 minutes to the heart of the city of Limassol.