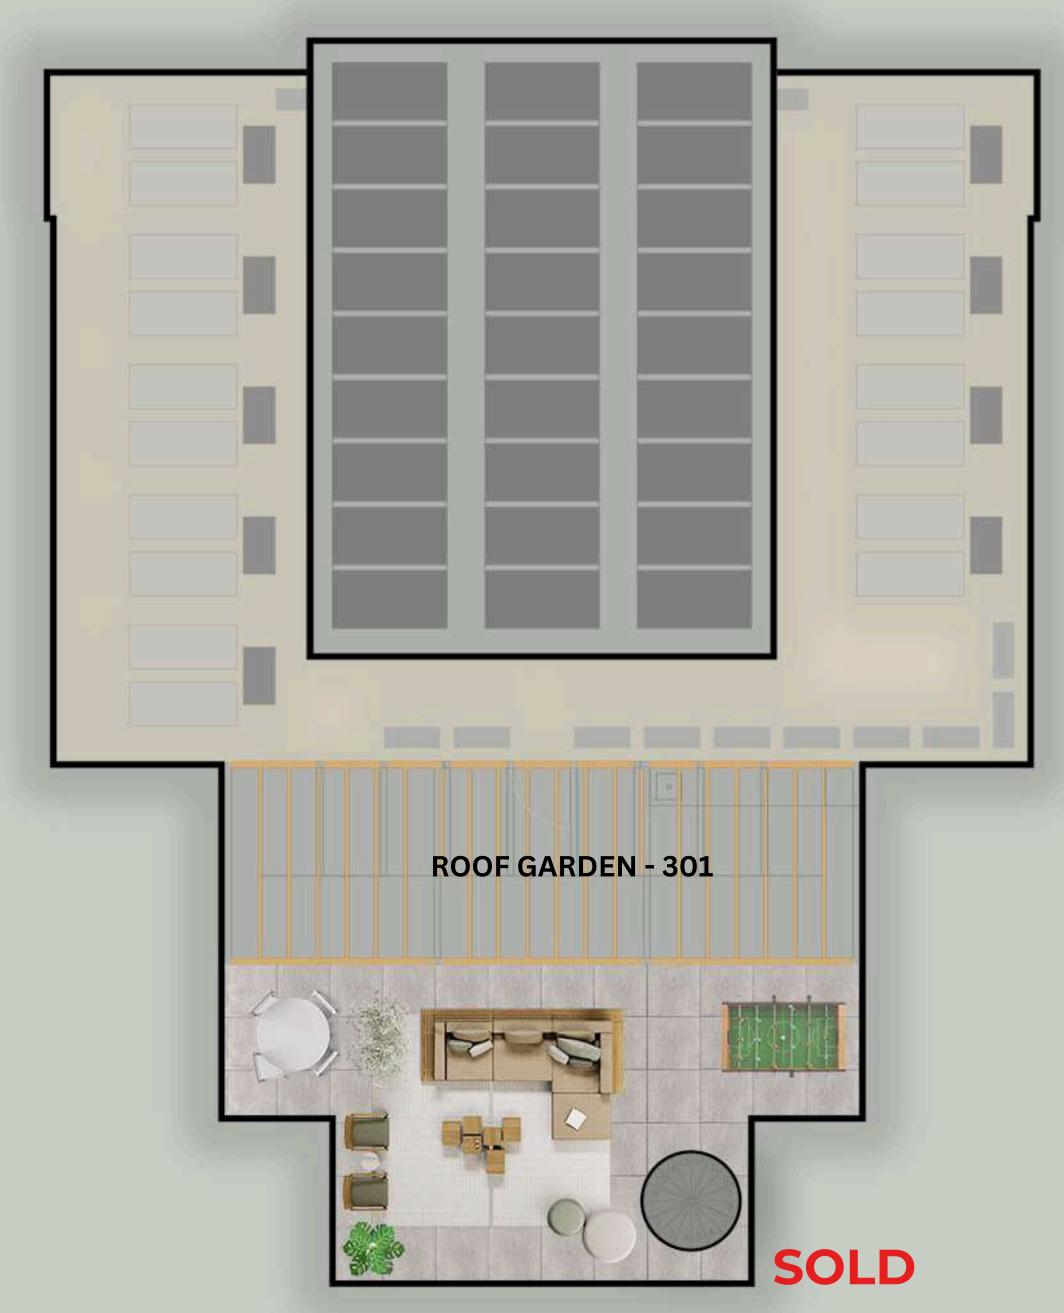

**AVAILABLE**

**APARTMENT 103 - ONE BDR** 

INTERNAL AREA = 50m2 **COVERED VERANDA = 6m2** 



**SOLD** 

**APARTMENT 101 - TWO BDR** 

INTERNAL AREA = 80m2 **COVERED VERANDA = 16.25m2** 

Emeralda 2 First Floor SOLD

**APARTMENT 202 - ONE BDR** 

INTERNAL AREA = 50m2 COVERED VERANDA = 6m2 **APARTMENT 203 - ONE BDR** 

INTERNAL AREA = 50m2 COVERED VERANDA = 6m2



**SOLD** 

**APARTMENT 201 - TWO BDR** 

INTERNAL AREA = 80m2 COVERED VERANDA = 16.25m2

Emeralda 2 Second Floor

### **RESERVED**

**APARTMENT 302 - ONE BDR** 

INTERNAL AREA = 50m2 COVERED VERANDA = 6m2

### **AVAILABLE**

**APARTMENT 303 - ONE BDR** 

INTERNAL AREA = 50m2 COVERED VERANDA = 6m2



### **APARTMENT 301 - TWO BDR PENTHOUSE**

INTERNAL AREA = 80m2 COVERED VERANDA = 16.25m2 UNCOVERED VERANDA = 60m2

# ROOF FLOOR



60 SQM UNCOVERED VERANDA



### ANOTHER PROJECT BY RC



C Y P R U S 67 Agias Fylaxeos, Drakos Court 2nd Floor, Office 3025 Limassol - Cyprus

<u>+ 357 9904 9444</u>



All details in this brochure are indicative of final specifications and are subject to change. All illustrations and generated images are subject to change. The developer preserves the right to apply changes
International & Ranalda Properties retains the copyright of all material in this brochure.

www.rcidevelopments.com