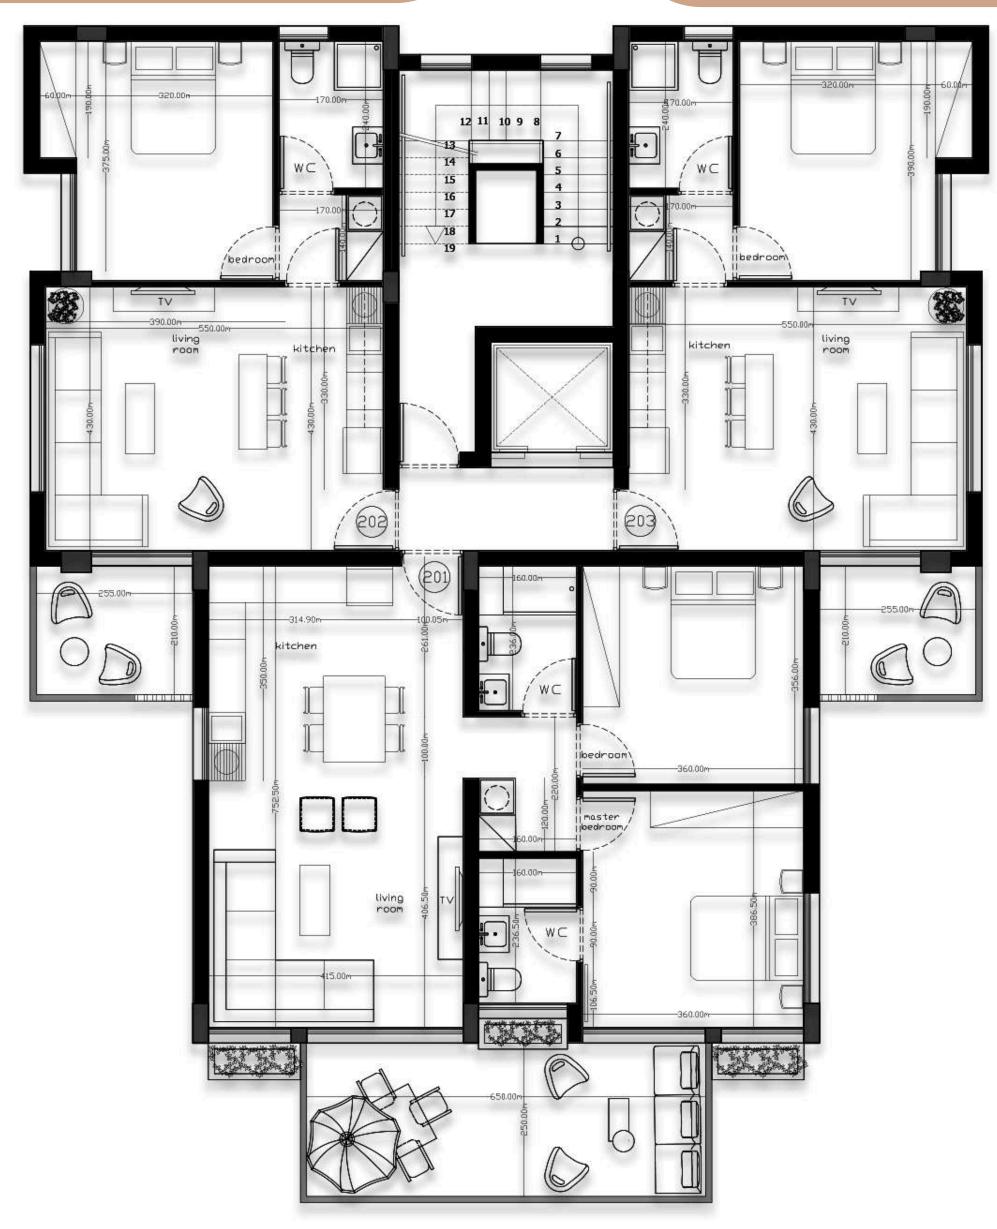

**APARTMENT 202 - ONE BDR** 

INTERNAL AREA = 50m2 COVERED VERANDA = 6m2 **APARTMENT 203 - ONE BDR** 

INTERNAL AREA = 50m2 COVERED VERANDA = 6m2

**SOLD** 

**APARTMENT 201 - TWO BDR** 

INTERNAL AREA = 80m2 COVERED VERANDA = 16.25m2

Emeralda 2 Second Floor