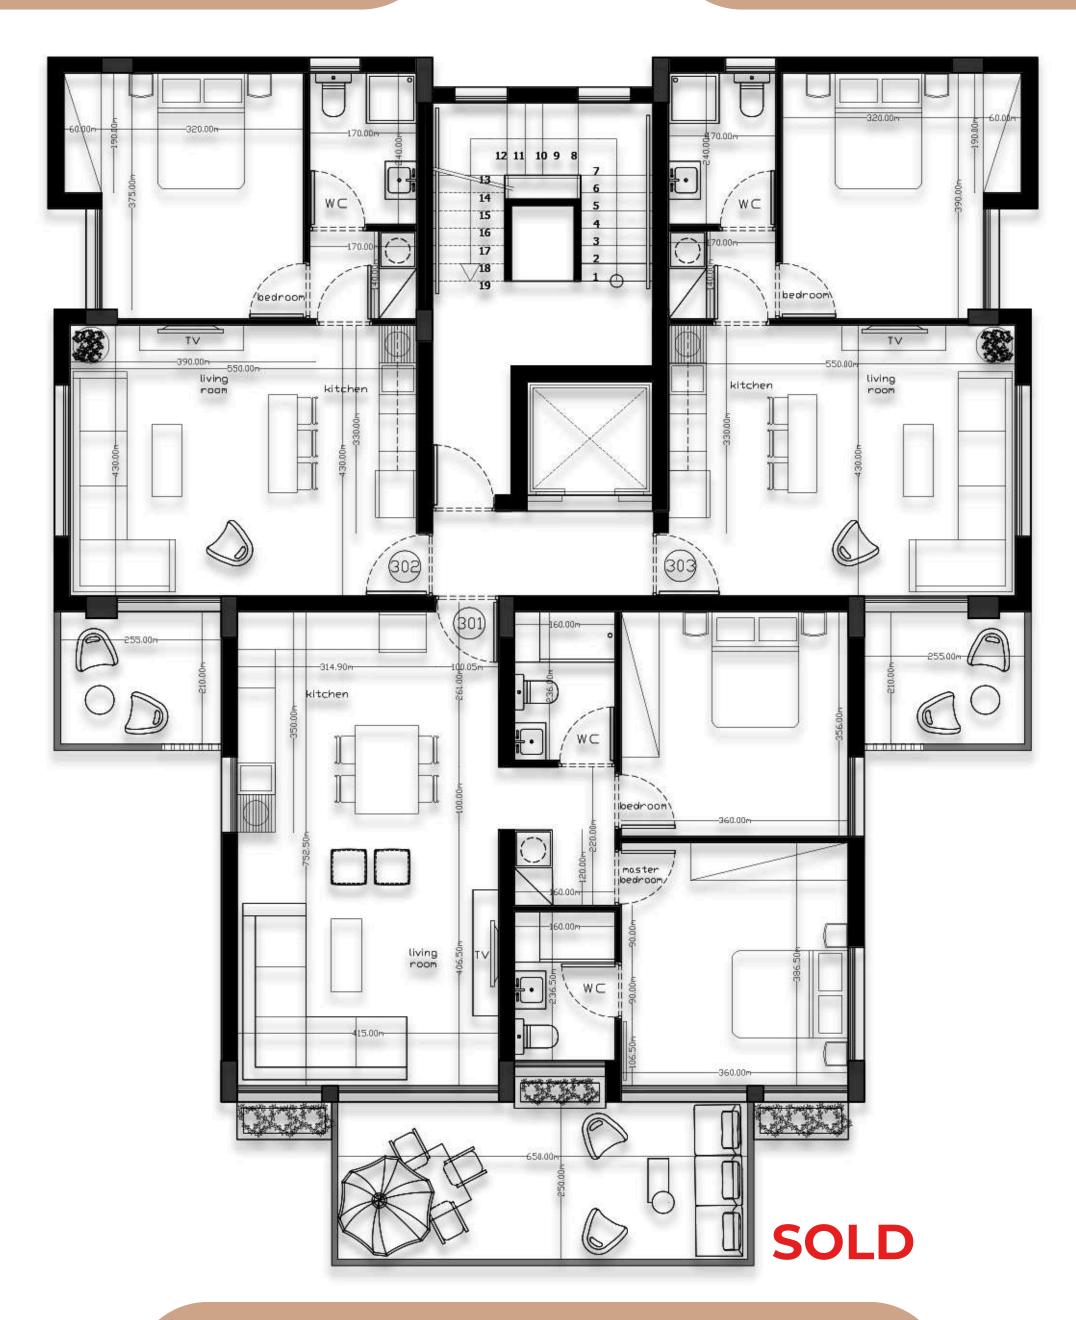

### **AVAILABLE**

**APARTMENT 302 - ONE BDR** 

INTERNAL AREA = 50m2 COVERED VERANDA = 6m2

### **AVAILABLE**

**APARTMENT 303 - ONE BDR** 

INTERNAL AREA = 50m2 COVERED VERANDA = 6m2

### **APARTMENT 301 - TWO BDR PENTHOUSE**

INTERNAL AREA = 80m2 COVERED VERANDA = 16.25m2 UNCOVERED VERANDA = 60m2