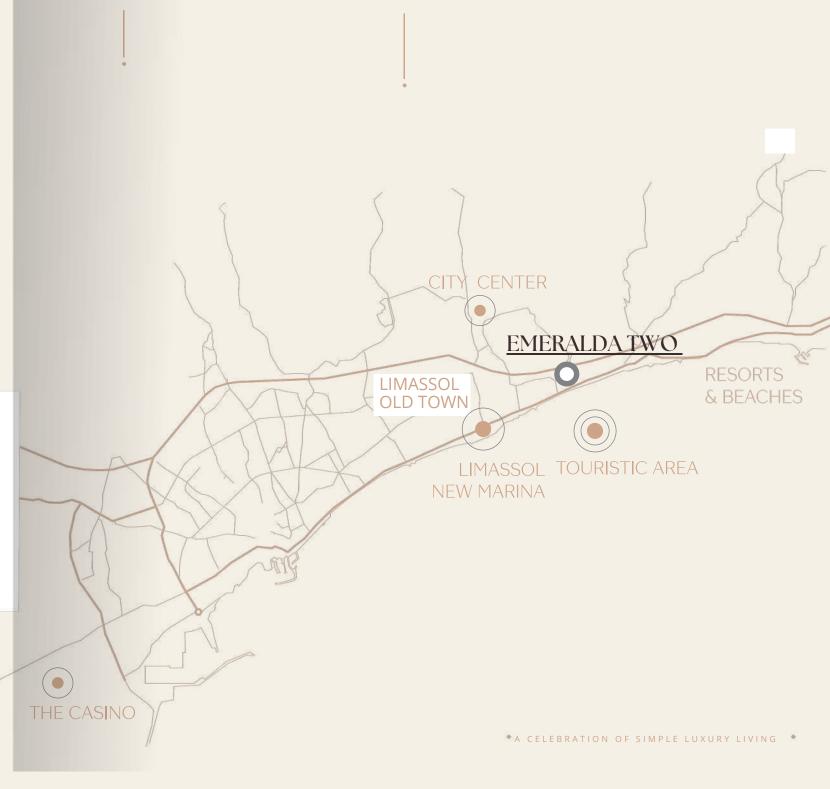

ROOF GARDENS

Main Entrance View

TWO MINUTES TO THE BEACH

2 minutes to the Mediterranean Sea.

1 minute to the tourist area full of superbly luxurious resorts and restaurants.

5 minutes to the heart of the city of Limassol.

A feel of complete serenity with a nice breezy weather.

| Level | Apartment Int | ternal Area | Uncovered Vera<br>(Terrace) | nda Covered<br>Verandas | Price   | Availability |
|-------|---------------|-------------|-----------------------------|-------------------------|---------|--------------|
| 1st   | Two Bdr - 101 | 80 -        |                             | 16                      |         | SOLD         |
| 1st   | One Bdr - 102 | 50          |                             | 7                       | 220,000 | YES          |
| 1st   | One Bdr - 103 | 50          |                             | 7                       | 220,000 | YES          |
| 2nd   | Two Bdr - 201 | 80          |                             | 16                      |         | SOLD         |
| 2nd   | One Bdr - 202 | 50          | -                           | 7                       |         | SOLD         |
| 2nd   | One Bdr -203  | 50          |                             | 7                       |         | SOLD         |
| 3rd   | Two Bdr - 301 | 80          | 60                          | 16                      |         | SOLD         |
| 3rd   | One Bdr - 302 | 50          |                             | 7                       | 230,000 | YES          |
| 3rd   | One Bdr - 303 | 50          |                             | 7                       | 230,000 | YES          |