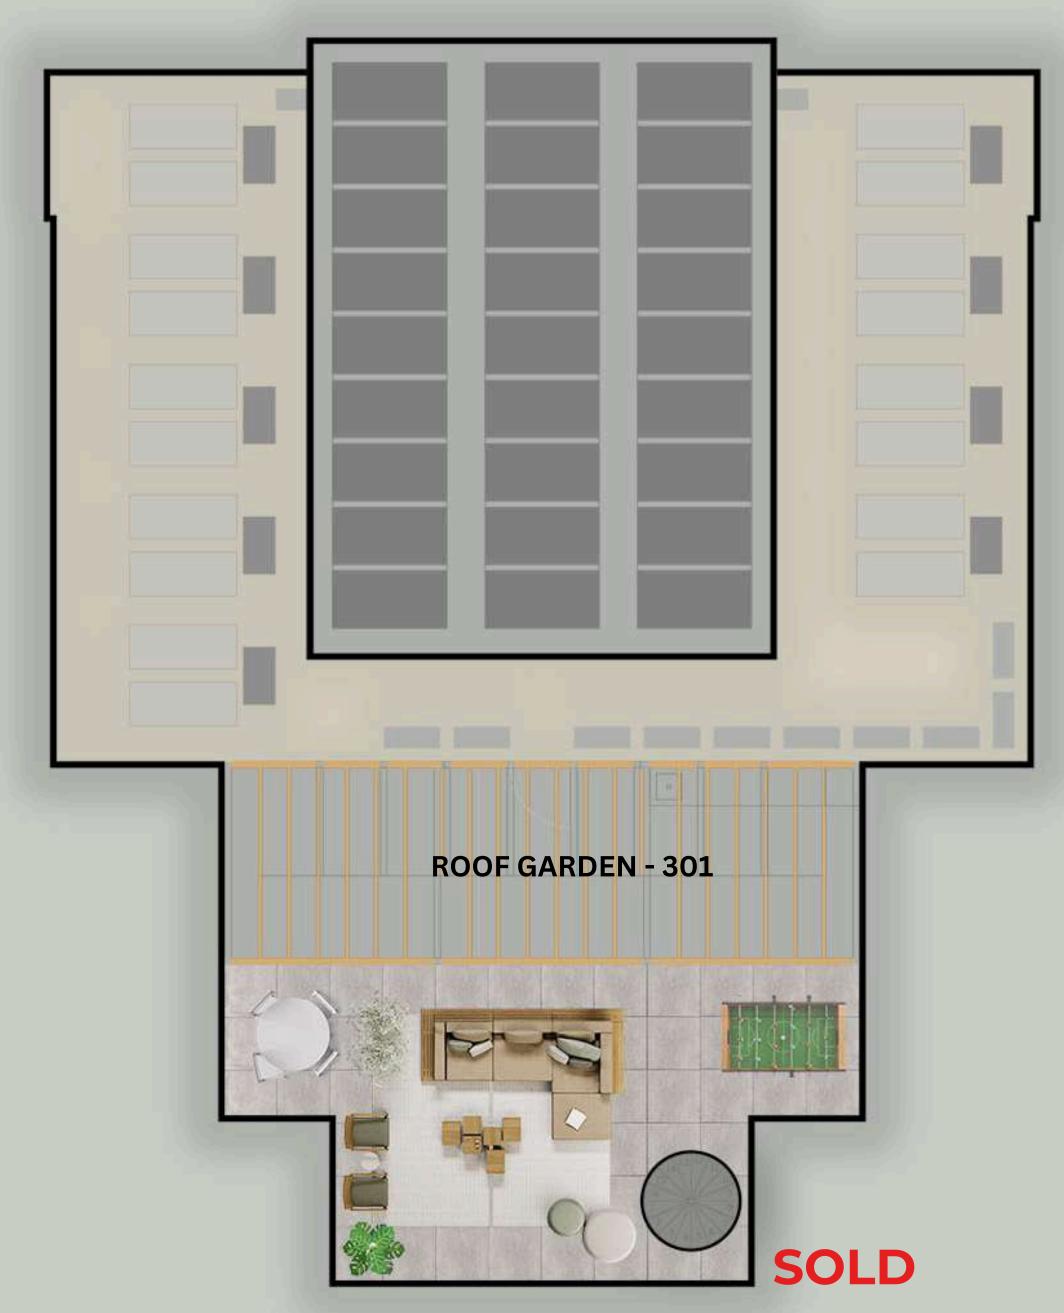

**AVAILABLE**

**APARTMENT 103 - ONE BDR** 

INTERNAL AREA = 50m2 **COVERED VERANDA = 6m2** 



**SOLD** 

**APARTMENT 101 - TWO BDR** 

INTERNAL AREA = 80m2 **COVERED VERANDA = 16.25m2** 

Emeralda 2 First Floor SOLD

**APARTMENT 202 - ONE BDR** 

INTERNAL AREA = 50m2 COVERED VERANDA = 6m2 **APARTMENT 203 - ONE BDR** 

INTERNAL AREA = 50m2 COVERED VERANDA = 6m2



**SOLD** 

**APARTMENT 201 - TWO BDR** 

INTERNAL AREA = 80m2 COVERED VERANDA = 16.25m2

Emeralda 2 Second Floor

### **AVAILABLE**

**APARTMENT 302 - ONE BDR** 

INTERNAL AREA = 50m2 COVERED VERANDA = 6m2

### **AVAILABLE**

**APARTMENT 303 - ONE BDR** 

INTERNAL AREA = 50m2 COVERED VERANDA = 6m2



### **APARTMENT 301 - TWO BDR PENTHOUSE**

INTERNAL AREA = 80m2 COVERED VERANDA = 16.25m2 UNCOVERED VERANDA = 60m2

# ROOF FLOOR



60 SQM UNCOVERED VERANDA



### ANOTHER PROJECT BY RC



C Y P R U S 67 Agias Fylaxeos, Drakos Court 2nd Floor, Office 3025 Limassol - Cyprus

<u>+ 357 9904 9444</u>



All details in this brochure are indicative of final specifications and are subject to change. All illustrations and generated images are subject to change. The developer preserves the right to apply changes
International & Ranalda Properties retains the copyright of all material in this brochure.

www.rcidevelopments.com