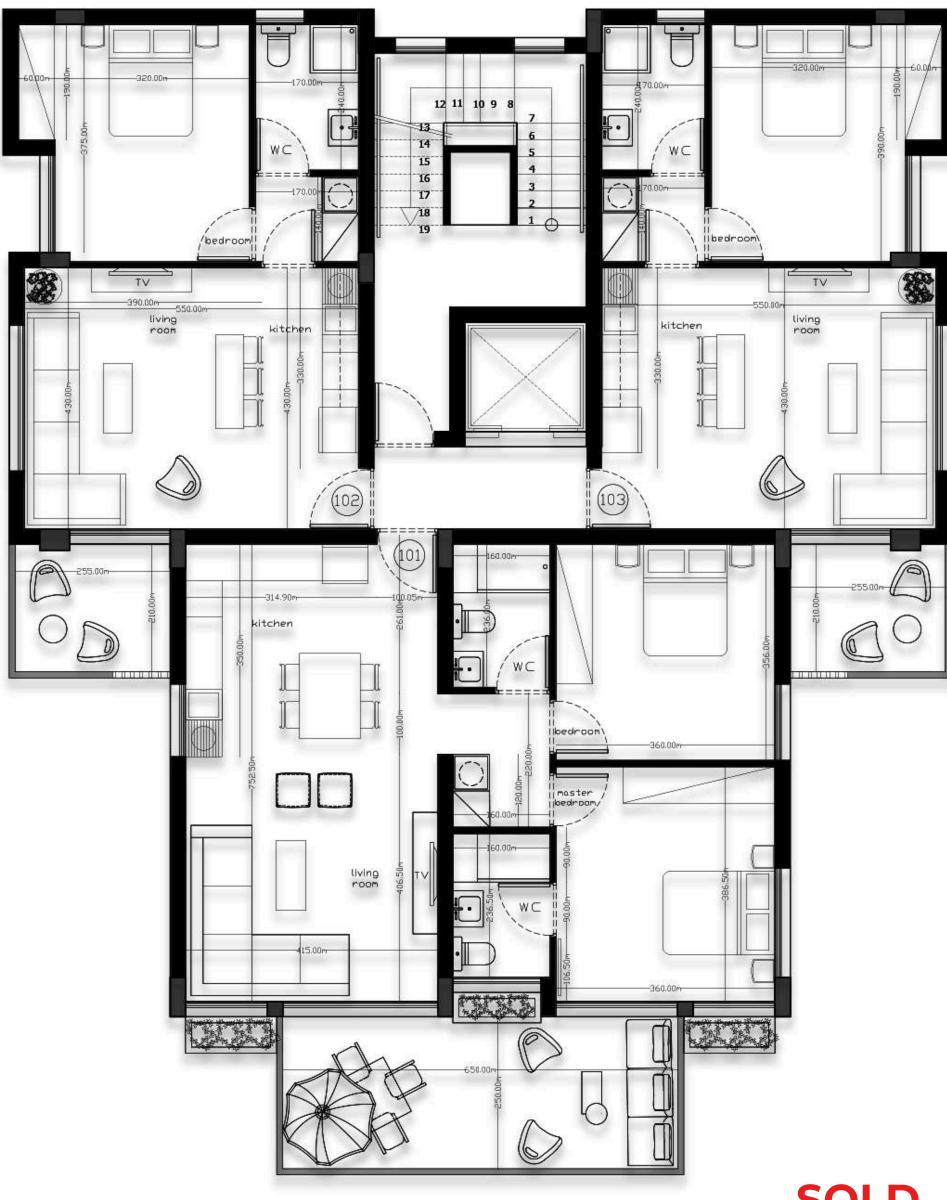

### **AVAILABLE**

**APARTMENT 102 - ONE BDR** 

INTERNAL AREA = 50m2 **COVERED VERANDA = 6m2** 

### **AVAILABLE**

**APARTMENT 103 - ONE BDR** 

INTERNAL AREA = 50m2 **COVERED VERANDA = 6m2** 

**SOLD** 

**APARTMENT 101 - TWO BDR** 

INTERNAL AREA = 80m2 **COVERED VERANDA = 16.25m2** 

Emeralda 2 First Floor SOLD

**APARTMENT 202 - ONE BDR** 

INTERNAL AREA = 50m2 COVERED VERANDA = 6m2 **APARTMENT 203 - ONE BDR** 

INTERNAL AREA = 50m2 COVERED VERANDA = 6m2

**SOLD** 

**APARTMENT 201 - TWO BDR** 

INTERNAL AREA = 80m2 COVERED VERANDA = 16.25m2

Emeralda 2 Second Floor

### **AVAILABLE**

**APARTMENT 302 - ONE BDR** 

INTERNAL AREA = 50m2 COVERED VERANDA = 6m2

### **AVAILABLE**

**APARTMENT 303 - ONE BDR** 

INTERNAL AREA = 50m2 COVERED VERANDA = 6m2

### **APARTMENT 301 - TWO BDR PENTHOUSE**

INTERNAL AREA = 80m2 COVERED VERANDA = 16.25m2 UNCOVERED VERANDA = 60m2

# ROOF FLOOR

60 SQM UNCOVERED VERANDA