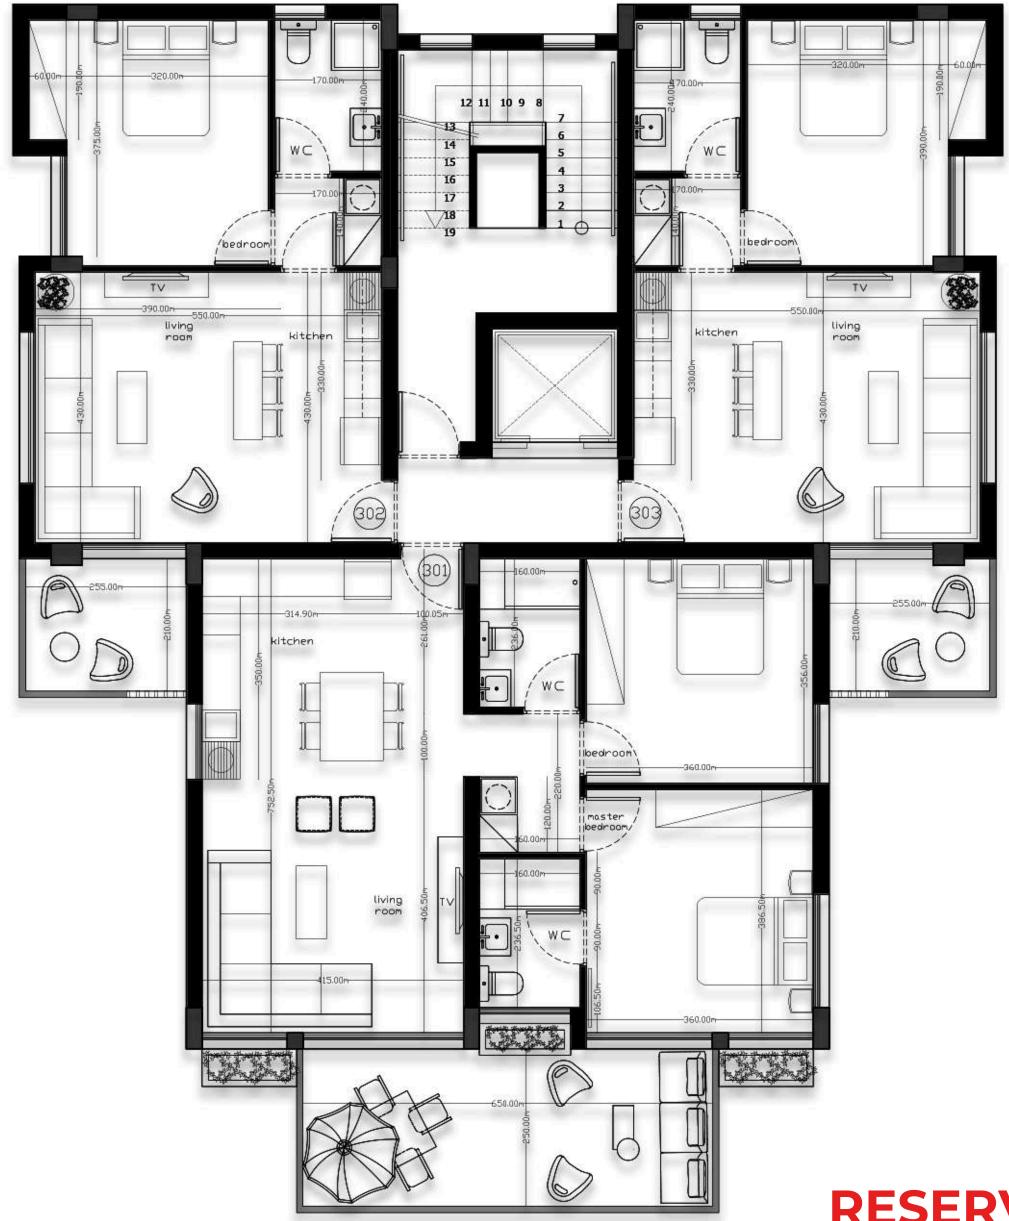

### CREATING A DISTINCTIVE LIFESTYLE

Residential Lobby

| Level                                                       | Apartment Int | ernal Area | Guncovered Vera<br>(Terrace) | <sup>nda</sup> Covered<br>Verandas | Price   | Availability |
|-------------------------------------------------------------|---------------|------------|------------------------------|------------------------------------|---------|--------------|
| lst                                                         | Two Bdr - 101 | 80 -       |                              | 16                                 |         | SOLD         |
| lst                                                         | One Bdr - 102 | 50         |                              | 9                                  |         | Reserved     |
| 1st                                                         | One Bdr - 103 | 50         |                              | 9                                  | 205,000 | YES          |
| 2nd                                                         | Two Bdr - 201 | 80 -       |                              | 16                                 |         | SOLD         |
| 2nd                                                         | One Bdr - 202 | 50         | -                            | 9                                  |         | SOLD         |
| 2nd                                                         | One Bdr -203  | 50         |                              | 9                                  |         | SOLD         |
| 3rd                                                         | Two Bdr - 301 | 80         | 60                           | 16                                 |         | Reserved     |
| 3rd                                                         | One Bdr - 302 | 50         |                              | 9                                  | 225,000 | YES          |
| 3rd                                                         | One Bdr - 303 | 50         |                              | 9                                  | 225,000 | YES          |
| ΕΛΟΊ ΛΟΛΟΤΜΕΝΤ ΠΛΟ ΛΝΙ ΔΙΙ ΟΟΛΤΕΌ ΟΛΟΚΙΝΟ 8 Λ ΟΤΟΡΛΟΕ ΟΡΛΟΕ |               |            |                              |                                    |         |              |

#### **AVAILABLE**

#### **APARTMENT 302 - ONE BDR**

INTERNAL AREA = 50m2 COVERED VERANDA = 6m2

#### **APARTMENT 303 - ONE BDR**

INTERNAL AREA = 50m2 COVERED VERANDA = 6m2

RESERVED

**APARTMENT 301 - TWO BDR PENTHOUSE** 

INTERNAL AREA = 80m2 COVERED VERANDA = 16.25m2 UNCOVERED VERANDA = 60m2

Emeralda 2 Third Floor