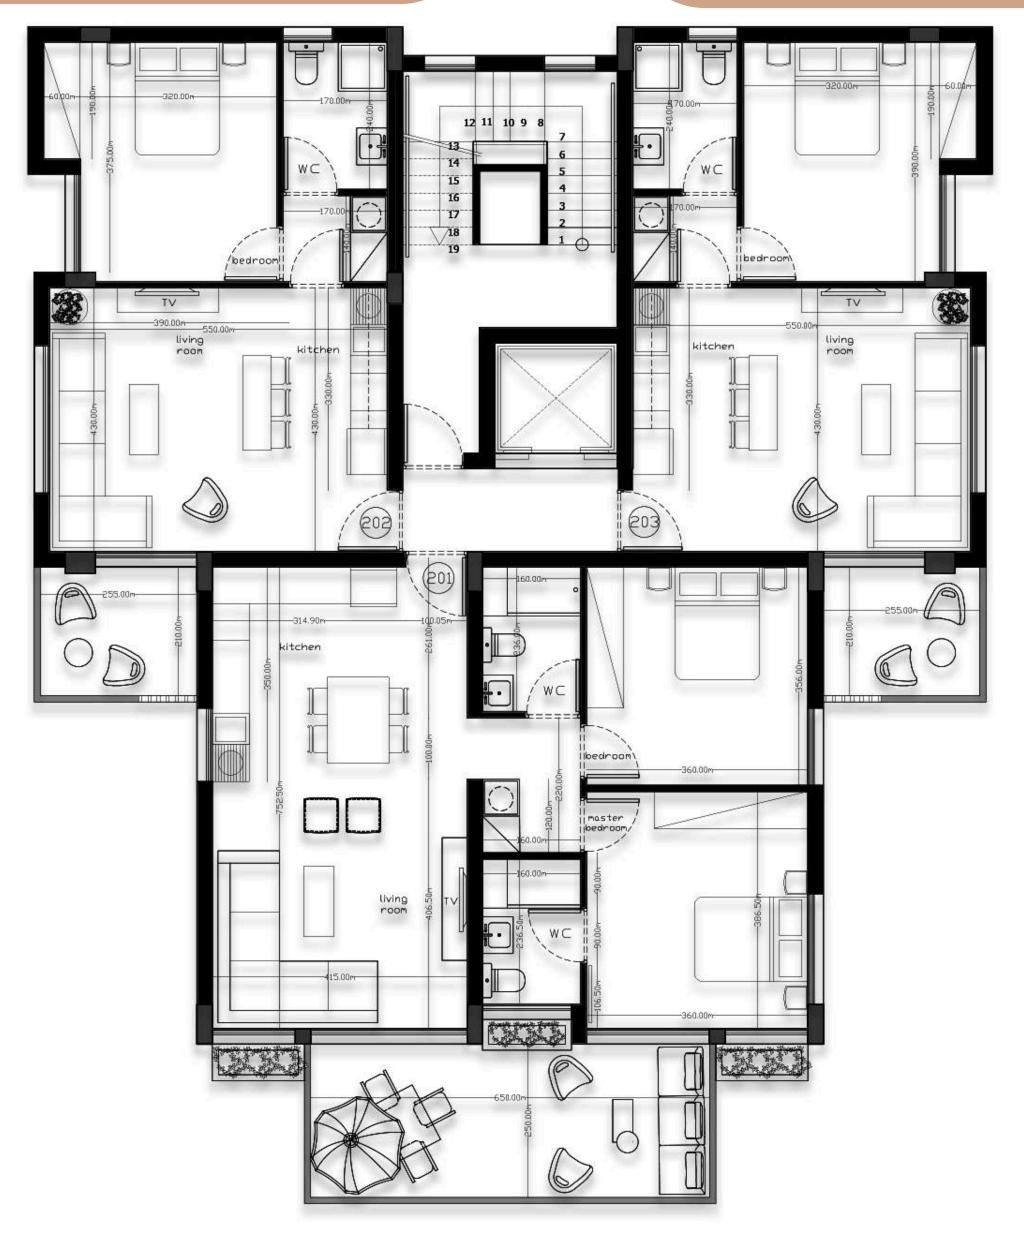

### CREATING A DISTINCTIVE LIFESTYLE

Residential Lobby

| Level                                                       | Apartment Int | ernal Area | Guncovered Vera<br>(Terrace) | <sup>nda</sup> Covered<br>Verandas | Price   | Availability |
|-------------------------------------------------------------|---------------|------------|------------------------------|------------------------------------|---------|--------------|
| lst                                                         | Two Bdr - 101 | 80 -       |                              | 16                                 |         | SOLD         |
| lst                                                         | One Bdr - 102 | 50         |                              | 9                                  |         | Reserved     |
| 1st                                                         | One Bdr - 103 | 50         |                              | 9                                  | 205,000 | YES          |
| 2nd                                                         | Two Bdr - 201 | 80 -       |                              | 16                                 |         | SOLD         |
| 2nd                                                         | One Bdr - 202 | 50         | -                            | 9                                  |         | SOLD         |
| 2nd                                                         | One Bdr -203  | 50         |                              | 9                                  |         | SOLD         |
| 3rd                                                         | Two Bdr - 301 | 80         | 60                           | 16                                 |         | Reserved     |
| 3rd                                                         | One Bdr - 302 | 50         |                              | 9                                  | 225,000 | YES          |
| 3rd                                                         | One Bdr - 303 | 50         |                              | 9                                  | 225,000 | YES          |
| ΕΛΟΊ ΛΟΛΟΤΜΕΝΤ ΠΛΟ ΛΝΙ ΔΙΙ ΟΟΛΤΕΌ ΟΛΟΚΙΝΟ 8 Λ ΟΤΟΡΛΟΕ ΟΡΛΟΕ |               |            |                              |                                    |         |              |

#### Reserved

#### **APARTMENT 102 - ONE BDR**

INTERNAL AREA = 50m2 COVERED VERANDA = 6m2

#### **AVAILABLE**

#### **APARTMENT 103 - ONE BDR**

INTERNAL AREA = 50m2 COVERED VERANDA = 6m2

SOLD

#### **APARTMENT 101 - TWO BDR**

INTERNAL AREA = 80m2 COVERED VERANDA = 16.25m2

Emeralda 2 First Floor