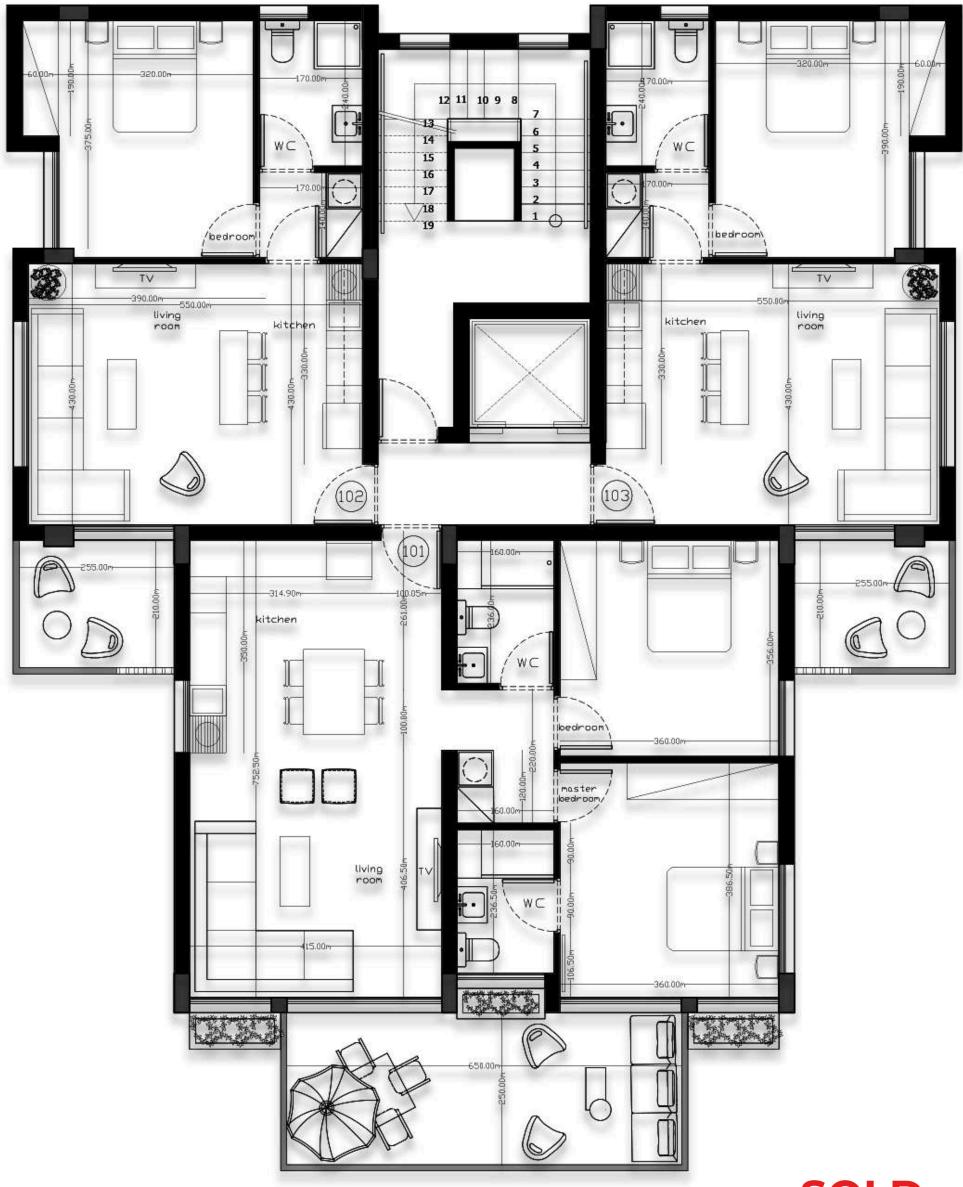

### CREATING A DISTINCTIVE LIFESTYLE

Residential Lobby

| Level                                                       | Apartment Int | ernal Area | Guncovered Vera<br>(Terrace) | <sup>nda</sup> Covered<br>Verandas | Price   | Availability |
|-------------------------------------------------------------|---------------|------------|------------------------------|------------------------------------|---------|--------------|
| lst                                                         | Two Bdr - 101 | 80 -       |                              | 16                                 |         | SOLD         |
| lst                                                         | One Bdr - 102 | 50         |                              | 9                                  |         | Reserved     |
| 1st                                                         | One Bdr - 103 | 50         |                              | 9                                  | 205,000 | YES          |
| 2nd                                                         | Two Bdr - 201 | 80 -       |                              | 16                                 |         | SOLD         |
| 2nd                                                         | One Bdr - 202 | 50         | -                            | 9                                  |         | SOLD         |
| 2nd                                                         | One Bdr -203  | 50         |                              | 9                                  |         | SOLD         |
| 3rd                                                         | Two Bdr - 301 | 80         | 60                           | 16                                 |         | Reserved     |
| 3rd                                                         | One Bdr - 302 | 50         |                              | 9                                  | 225,000 | YES          |
| 3rd                                                         | One Bdr - 303 | 50         |                              | 9                                  | 225,000 | YES          |
| ΕΛΟΊ ΛΟΛΟΤΜΕΝΤ ΠΛΟ ΛΝΙ ΔΙΙ ΟΟΛΤΕΌ ΟΛΟΚΙΝΟ 8 Λ ΟΤΟΡΛΟΕ ΟΡΛΟΕ |               |            |                              |                                    |         |              |

#### **APARTMENT 101 - TWO BDR**

INTERNAL AREA = 80m2 COVERED VERANDA = 16.25m2

Emeralda 2 First Floor

#### SOLD

#### **APARTMENT 202 - ONE BDR**

INTERNAL AREA = 50m2 COVERED VERANDA = 6m2

#### **APARTMENT 203 - ONE BDR**

INTERNAL AREA = 50m2 COVERED VERANDA = 6m2

#### **APARTMENT 201 - TWO BDR**

INTERNAL AREA = 80m2 COVERED VERANDA = 16.25m2

Emeralda 2 Second Floor