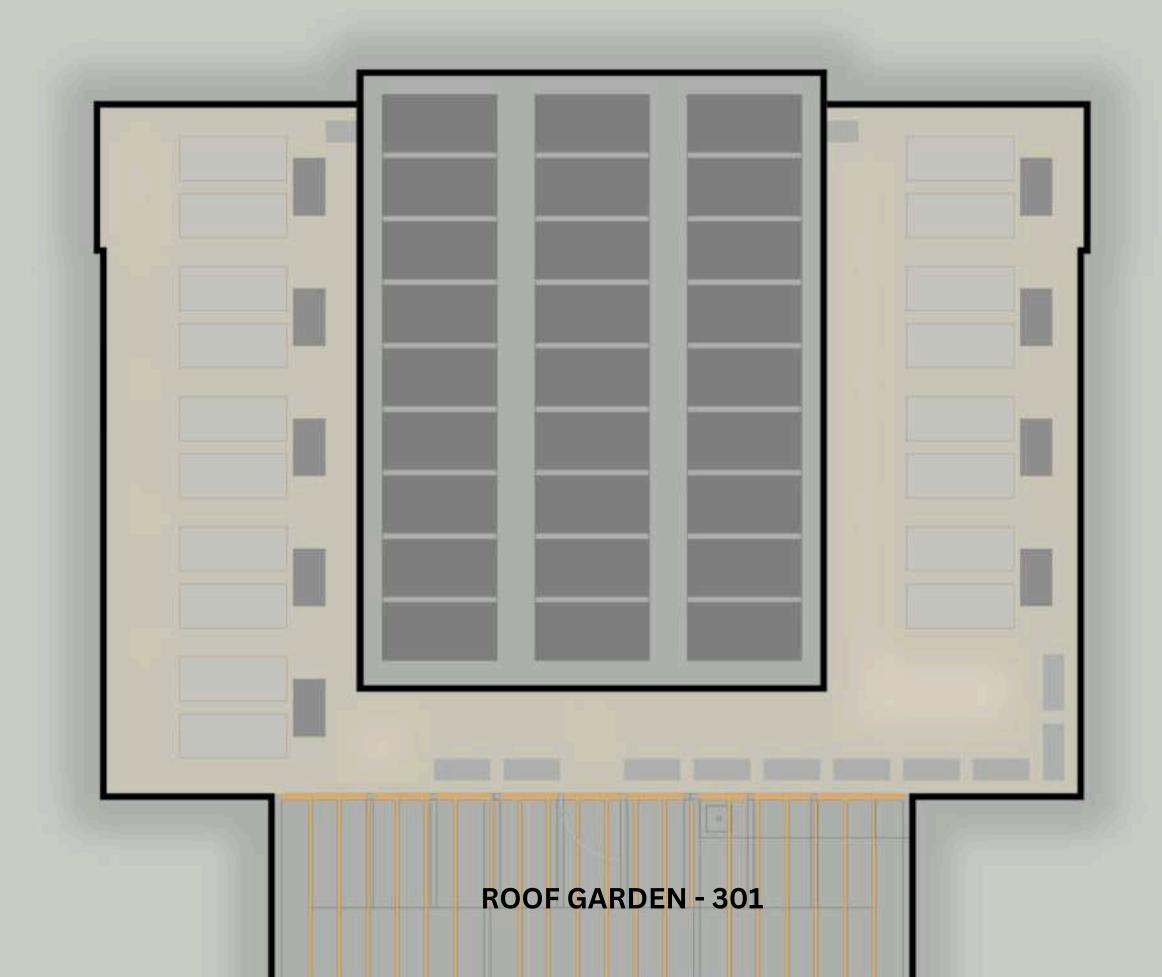

0m2 COVERED VERANDA = 6m2



SOLD

#### **APARTMENT 101 - TWO BDR**

INTERNAL AREA = 80m2 COVERED VERANDA = 16.25m2

Emeralda 2 First Floor

#### SOLD

#### SOLD

#### **APARTMENT 202 - ONE BDR**

INTERNAL AREA = 50m2 COVERED VERANDA = 6m2

#### **APARTMENT 203 - ONE BDR**

INTERNAL AREA = 50m2 COVERED VERANDA = 6m2



#### SOLD

#### **APARTMENT 201 - TWO BDR**

INTERNAL AREA = 80m2 COVERED VERANDA = 16.25m2

Emeralda 2 Second Floor

#### **AVAILABLE**

#### **AVAILABLE**

#### **APARTMENT 302 - ONE BDR**

INTERNAL AREA = 50m2 COVERED VERANDA = 6m2

#### **APARTMENT 303 - ONE BDR**

INTERNAL AREA = 50m2 COVERED VERANDA = 6m2



RESERVED

**APARTMENT 301 - TWO BDR PENTHOUSE** 

INTERNAL AREA = 80m2 COVERED VERANDA = 16.25m2 UNCOVERED VERANDA = 60m2

Emeralda 2 Third Floor

### ROOF FLOOR





### 60 SQM UNCOVERED VERANDA

### EMERALDA TWO MESA GETONIA - LIMASSOL

# ANOTHER PROJECT BY RC





67 Agias Fylaxeos, Drakos Court 2nd Floor, Office 3025 Limassol - Cyprus





All details in this brochure are indicative of final specifications and are subject to change. All illustrations and generated images are subject to change. The developer preserves the right to apply changes International & Ranalda Properties retains the copyright of all material in this brochure.

### www.rcidevelopments.com