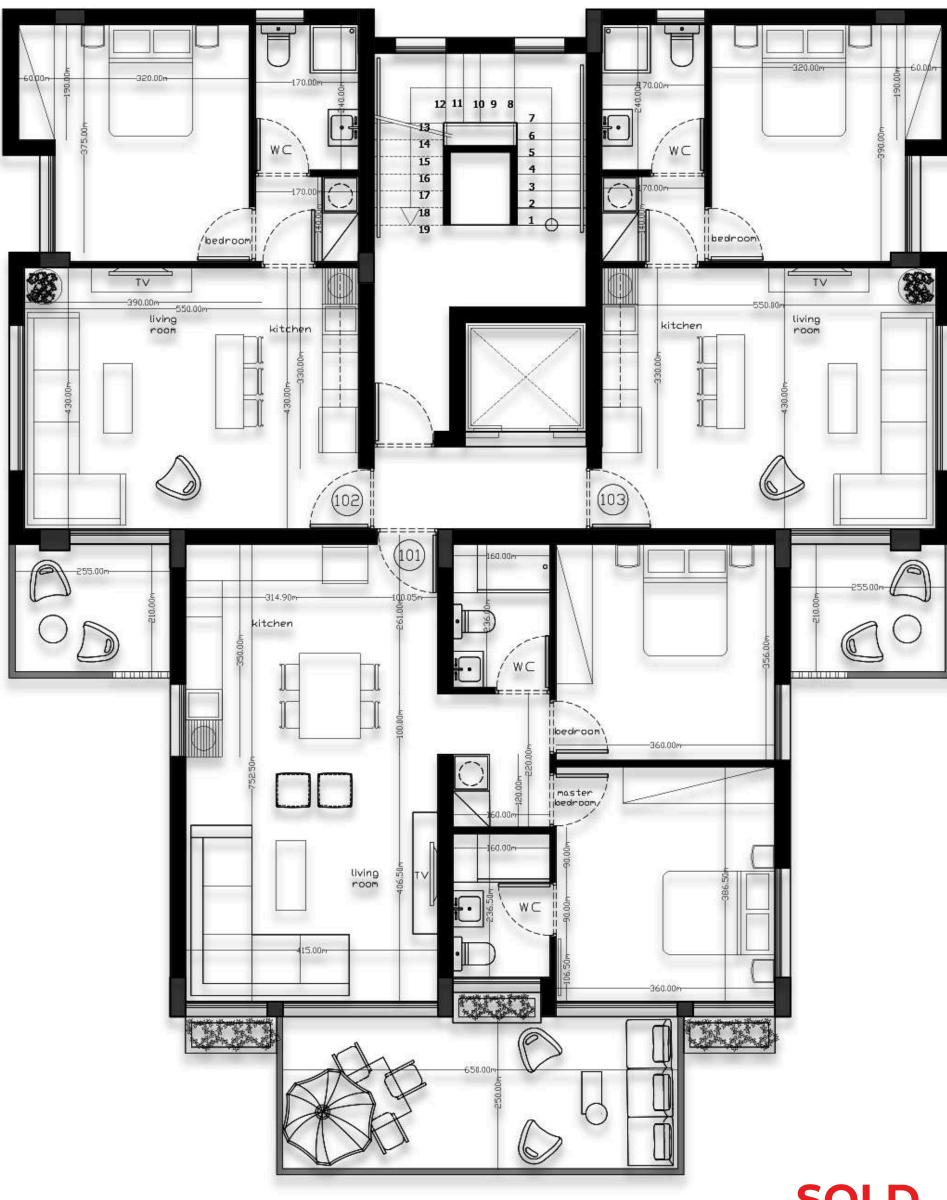

### **AVAILABLE**

**APARTMENT 103 - ONE BDR** 

INTERNAL AREA = 50m2 **COVERED VERANDA = 6m2** 

**SOLD** 

**APARTMENT 101 - TWO BDR** 

INTERNAL AREA = 80m2 **COVERED VERANDA = 16.25m2** 

Emeralda 2 First Floor SOLD

**APARTMENT 202 - ONE BDR** 

INTERNAL AREA = 50m2 COVERED VERANDA = 6m2 **APARTMENT 203 - ONE BDR** 

INTERNAL AREA = 50m2 COVERED VERANDA = 6m2

**SOLD** 

**APARTMENT 201 - TWO BDR** 

INTERNAL AREA = 80m2 COVERED VERANDA = 16.25m2