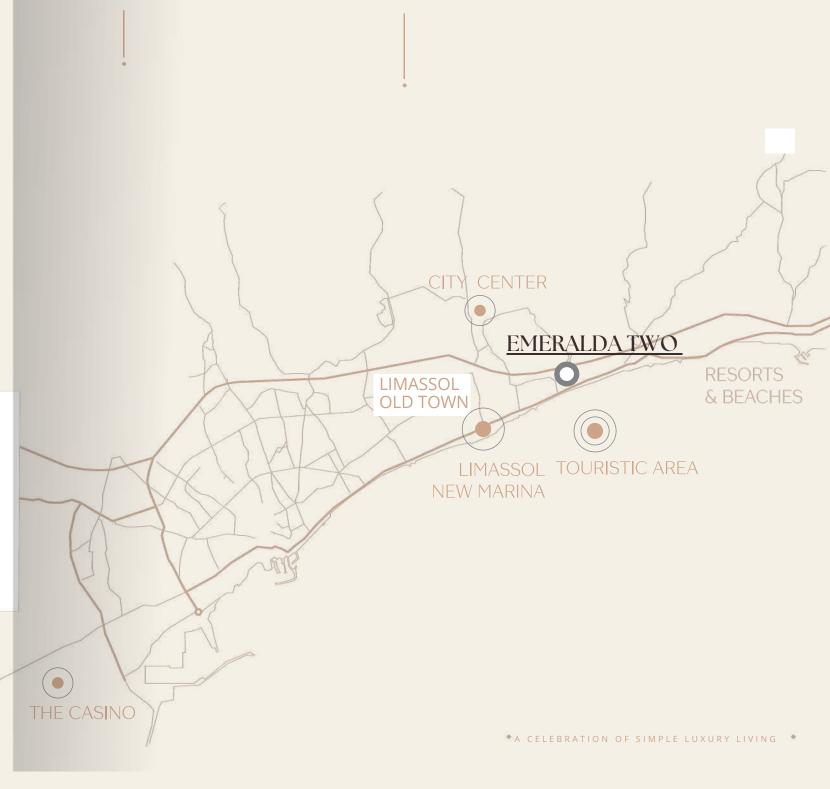

5 minutes to the heart of the city of Limassol.

A feel of complete serenity with a nice breezy weather.

Apartment Interior

Apartment Interior

| Level | Apartment Int | ernal A | rea Uncovered Vera<br>(Terrace) | enda Covered<br>Verandas | Price   | Availability |
|-------|---------------|---------|---------------------------------|--------------------------|---------|--------------|
| 1st   | Two Bdr - 101 | 80      | -                               | 16                       |         | SOLD         |
| 1st   | One Bdr - 102 | 50      | -                               | 7                        | 220,000 | YES          |
| 1st   | One Bdr - 103 | 50      | -                               | 7                        | 220,000 | YES          |
| 2nd   | Two Bdr - 201 | 80      | -                               | 16                       |         | SOLD         |
| 2nd   | One Bdr - 202 | 50      | -                               | 7                        |         | SOLD         |
| 2nd   | One Bdr -203  | 50      | -                               | 7                        |         | SOLD         |
| 3rd   | Two Bdr - 301 | 80      | 60                              | 16                       |         | SOLD         |
| 3rd   | One Bdr - 302 | 50      |                                 | 7                        | 230,000 | YES          |
| 3rd   | One Bdr - 303 | 50      |                                 | 7                        | 230,000 | YES          |