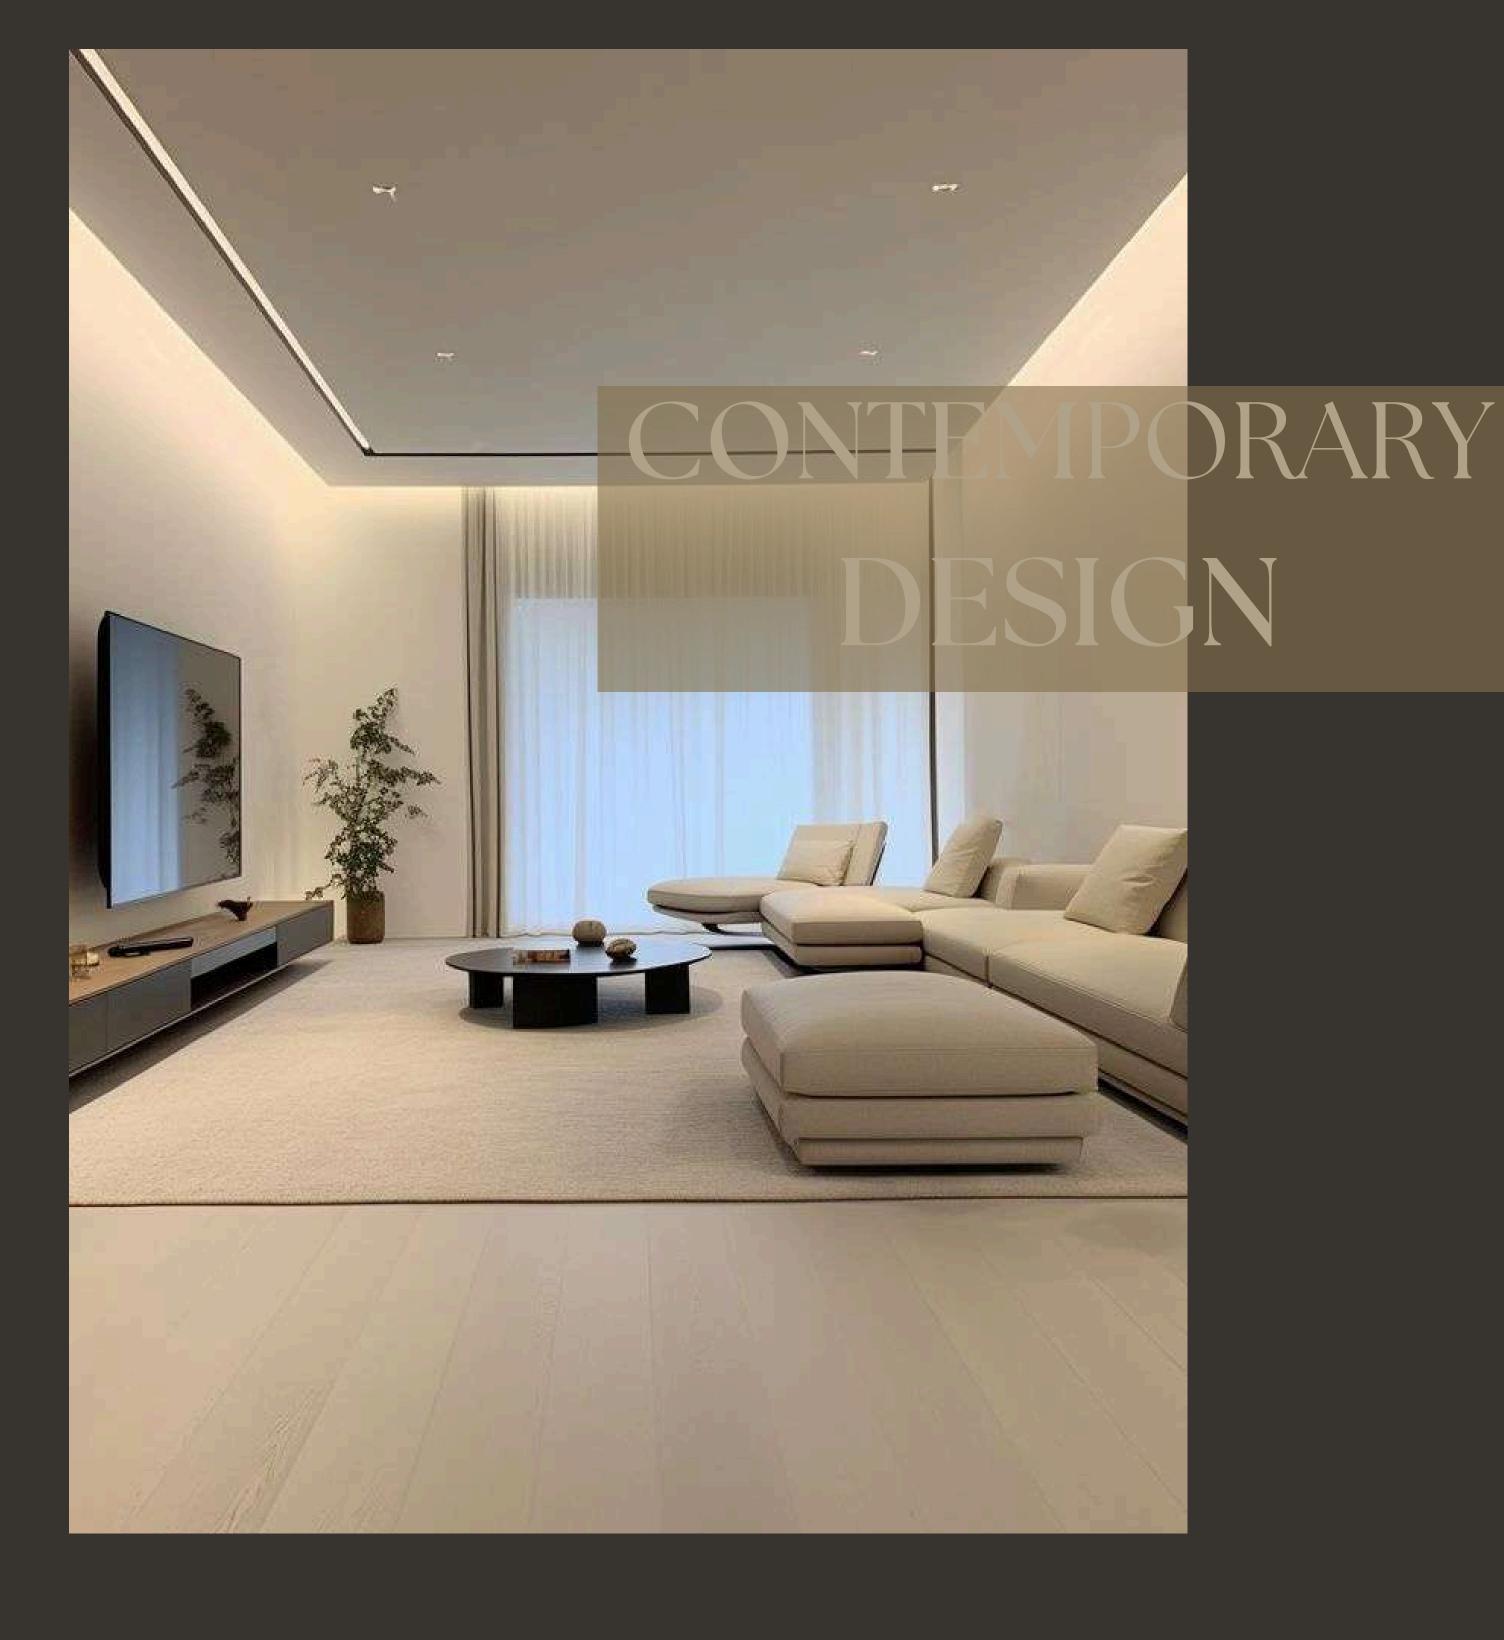

5 minutes to the heart of the city of Limassol.

A feel of complete serenity with a nice breezy weather.

Apartment Interior

Apartment Interior

| Level | Apartment Int | ernal A | rea Uncovered Vera<br>(Terrace) | enda Covered<br>Verandas | Price   | Availability |
|-------|---------------|---------|---------------------------------|--------------------------|---------|--------------|
| 1st   | Two Bdr - 101 | 80      | -                               | 16                       |         | SOLD         |
| 1st   | One Bdr - 102 | 50      | -                               | 7                        | 220,000 | YES          |
| 1st   | One Bdr - 103 | 50      | -                               | 7                        | 220,000 | YES          |
| 2nd   | Two Bdr - 201 | 80      | -                               | 16                       |         | SOLD         |
| 2nd   | One Bdr - 202 | 50      | -                               | 7                        |         | SOLD         |
| 2nd   | One Bdr -203  | 50      | -                               | 7                        |         | SOLD         |
| 3rd   | Two Bdr - 301 | 80      | 60                              | 16                       |         | SOLD         |
| 3rd   | One Bdr - 302 | 50      |                                 | 7                        | 230,000 | YES          |
| 3rd   | One Bdr - 303 | 50      |                                 | 7                        | 230,000 | YES          |