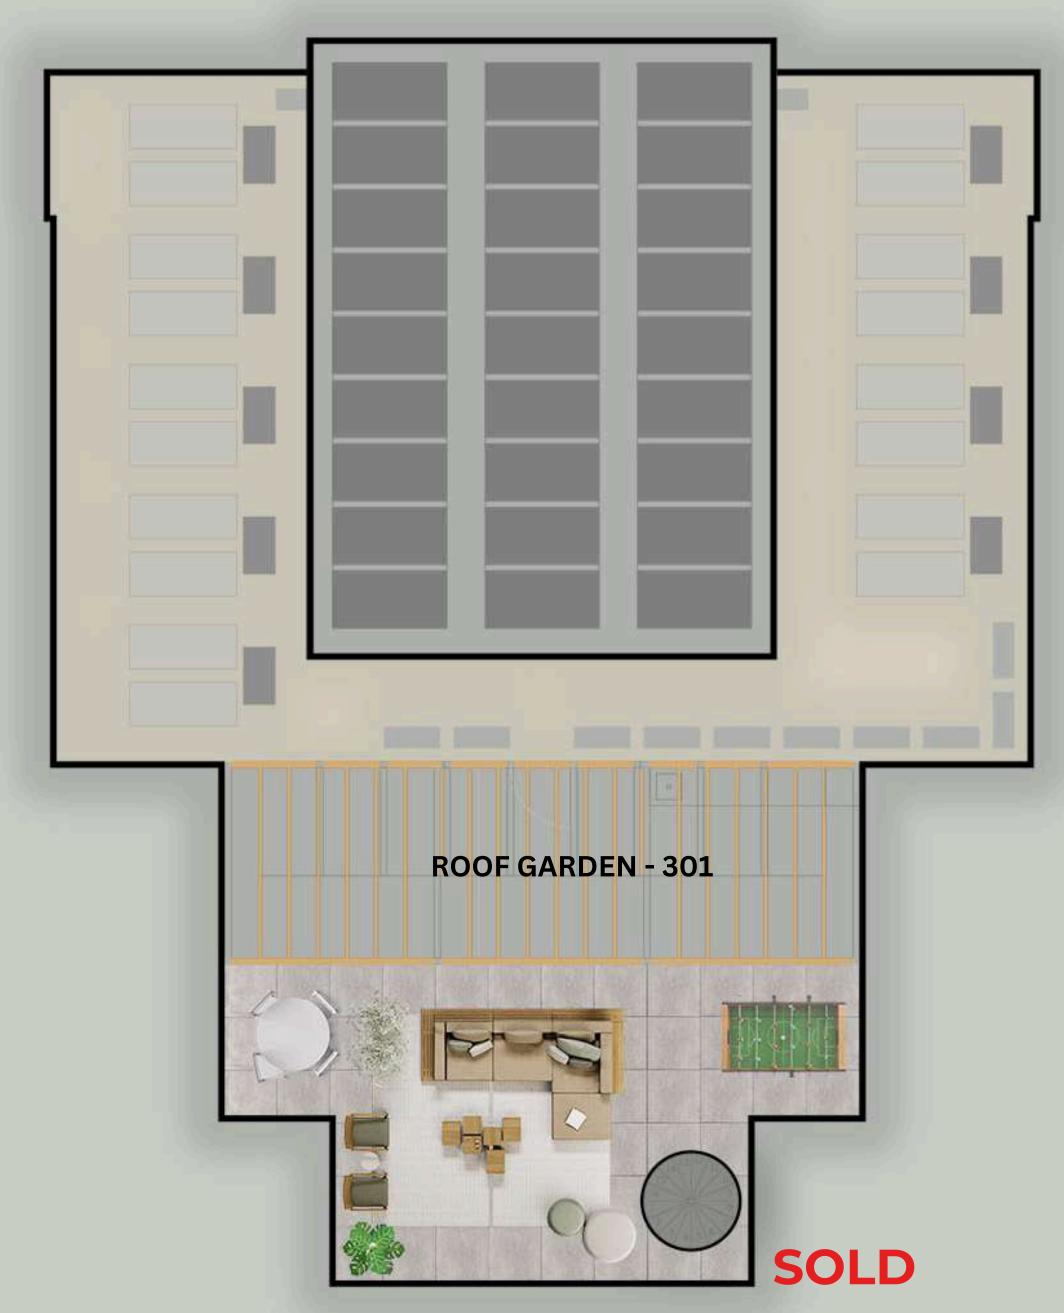

**AVAILABLE**

**APARTMENT 103 - ONE BDR** 

INTERNAL AREA = 50m2 **COVERED VERANDA = 6m2** 



**SOLD** 

**APARTMENT 101 - TWO BDR** 

INTERNAL AREA = 80m2 **COVERED VERANDA = 16.25m2** 

Emeralda 2 First Floor SOLD

**APARTMENT 202 - ONE BDR** 

INTERNAL AREA = 50m2 COVERED VERANDA = 6m2 **APARTMENT 203 - ONE BDR** 

INTERNAL AREA = 50m2 COVERED VERANDA = 6m2



**SOLD** 

**APARTMENT 201 - TWO BDR** 

INTERNAL AREA = 80m2 COVERED VERANDA = 16.25m2

Emeralda 2 Second Floor

### **AVAILABLE**

**APARTMENT 302 - ONE BDR** 

INTERNAL AREA = 50m2 COVERED VERANDA = 6m2

### **AVAILABLE**

**APARTMENT 303 - ONE BDR** 

INTERNAL AREA = 50m2 COVERED VERANDA = 6m2



### **APARTMENT 301 - TWO BDR PENTHOUSE**

INTERNAL AREA = 80m2 COVERED VERANDA = 16.25m2 UNCOVERED VERANDA = 60m2

# ROOF FLOOR



60 SQM UNCOVERED VERANDA



### ANOTHER PROJECT BY RC



C Y P R U S 67 Agias Fylaxeos, Drakos Court 2nd Floor, Office 3025 Limassol - Cyprus

+ 357 9904 9444



All details in this brochure are indicative of final specifications and are subject to change. All illustrations and generated images are subject to change. The developer preserves the right to apply changes
International & Ranalda Properties retains the copyright of all material in this brochure.

www.rcidevelopments.com