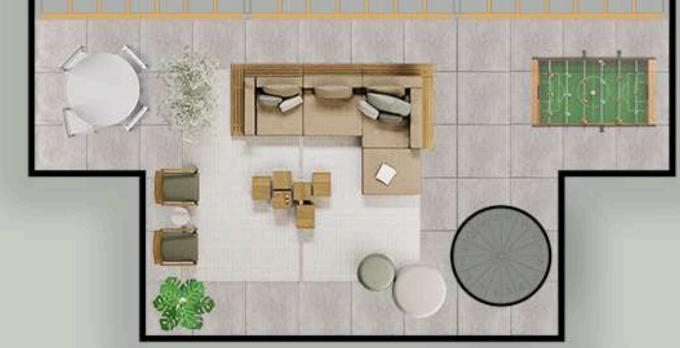

2 COVERED VERANDA = 6m2



SOLD

#### **APARTMENT 101 - TWO BDR**

INTERNAL AREA = 80m2 COVERED VERANDA = 16.25m2

Emeralda 2 First Floor

#### SOLD

#### SOLD

#### **APARTMENT 202 - ONE BDR**

INTERNAL AREA = 50m2 COVERED VERANDA = 6m2

#### **APARTMENT 203 - ONE BDR**

INTERNAL AREA = 50m2 COVERED VERANDA = 6m2



#### SOLD

#### **APARTMENT 201 - TWO BDR**

INTERNAL AREA = 80m2 COVERED VERANDA = 16.25m2

Emeralda 2 Second Floor

#### **AVAILABLE**

#### **AVAILABLE**

#### **APARTMENT 302 - ONE BDR**

INTERNAL AREA = 50m2 COVERED VERANDA = 6m2

#### **APARTMENT 303 - ONE BDR**

INTERNAL AREA = 50m2 COVERED VERANDA = 6m2



RESERVED

**APARTMENT 301 - TWO BDR PENTHOUSE** 

INTERNAL AREA = 80m2 COVERED VERANDA = 16.25m2 UNCOVERED VERANDA = 60m2

Emeralda 2 Third Floor

### ROOF FLOOR





### 60 SQM UNCOVERED VERANDA

### EMERALDA TWO MESA GETONIA - LIMASSOL

# ANOTHER PROJECT BY RC





67 Agias Fylaxeos, Drakos Court 2nd Floor, Office 3025 Limassol - Cyprus





All details in this brochure are indicative of final specifications and are subject to change. All illustrations and generated images are subject to change. The developer preserves the right to apply changes International & Ranalda Properties retains the copyright of all material in this brochure.

### www.rcidevelopments.com