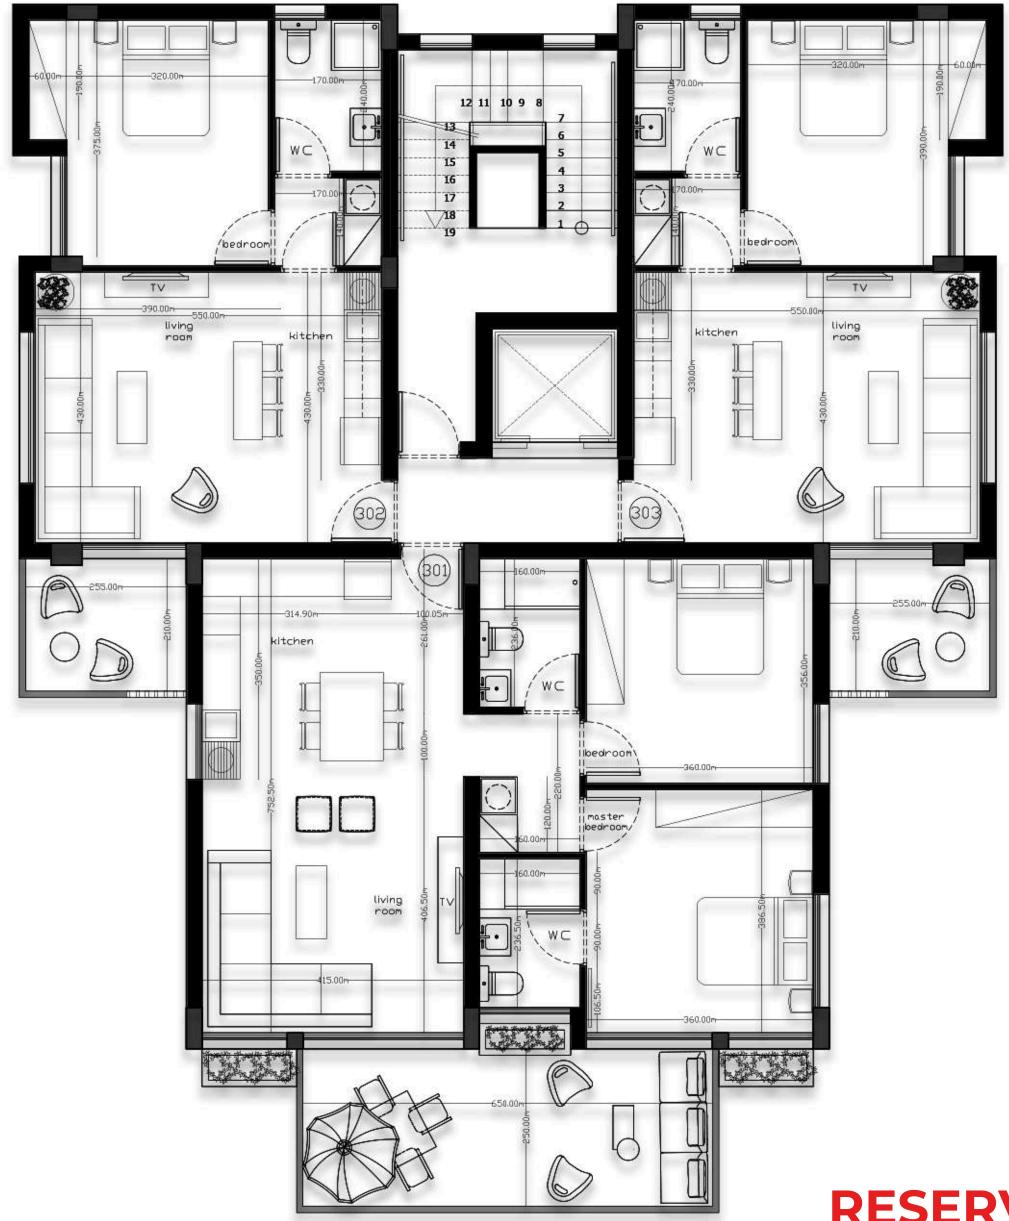

#### **AVAILABLE**

#### **APARTMENT 302 - ONE BDR**

INTERNAL AREA = 50m2 COVERED VERANDA = 6m2

#### **APARTMENT 303 - ONE BDR**

INTERNAL AREA = 50m2 COVERED VERANDA = 6m2

RESERVED

**APARTMENT 301 - TWO BDR PENTHOUSE** 

INTERNAL AREA = 80m2 COVERED VERANDA = 16.25m2 UNCOVERED VERANDA = 60m2

Emeralda 2 Third Floor