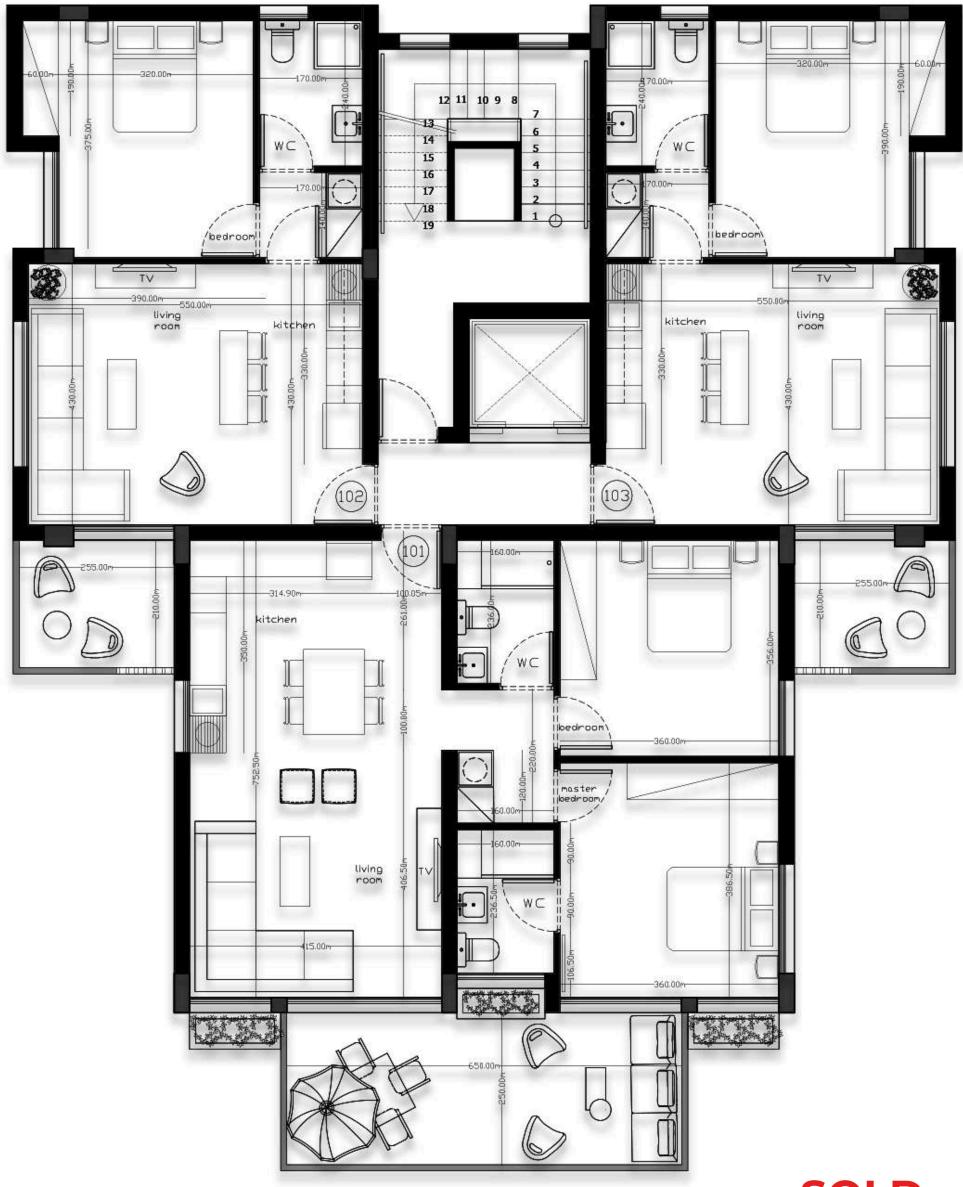

#### **APARTMENT 101 - TWO BDR**

INTERNAL AREA = 80m2 COVERED VERANDA = 16.25m2

Emeralda 2 First Floor

#### SOLD

#### **APARTMENT 202 - ONE BDR**

INTERNAL AREA = 50m2 COVERED VERANDA = 6m2

#### **APARTMENT 203 - ONE BDR**

INTERNAL AREA = 50m2 COVERED VERANDA = 6m2

#### **APARTMENT 201 - TWO BDR**

INTERNAL AREA = 80m2 COVERED VERANDA = 16.25m2

Emeralda 2 Second Floor