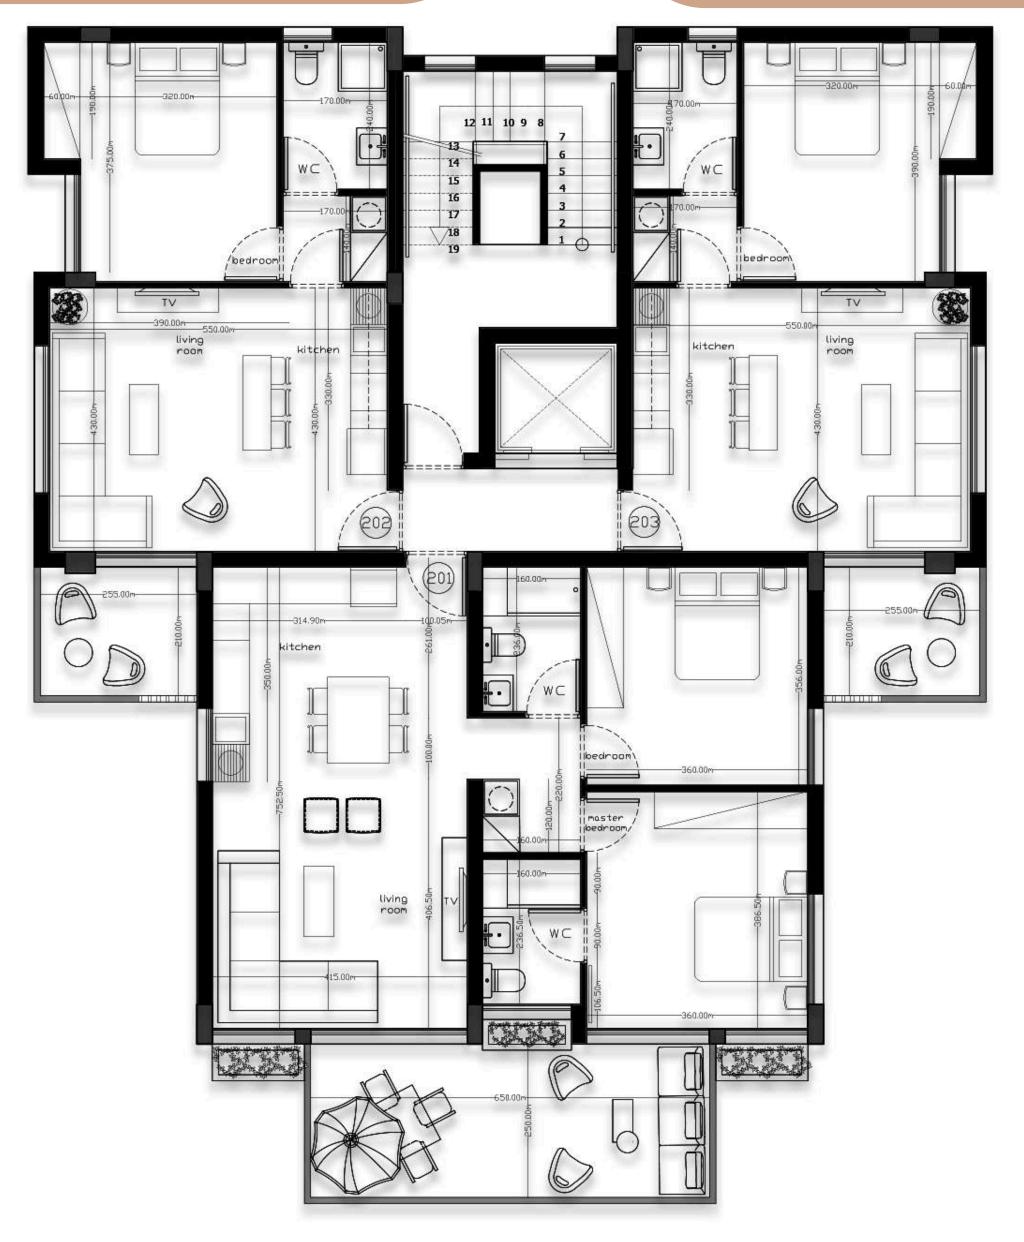

#### Reserved

#### **APARTMENT 102 - ONE BDR**

INTERNAL AREA = 50m2 COVERED VERANDA = 6m2

#### **AVAILABLE**

#### **APARTMENT 103 - ONE BDR**

INTERNAL AREA = 50m2 COVERED VERANDA = 6m2

SOLD

#### **APARTMENT 101 - TWO BDR**

INTERNAL AREA = 80m2 COVERED VERANDA = 16.25m2

Emeralda 2 First Floor