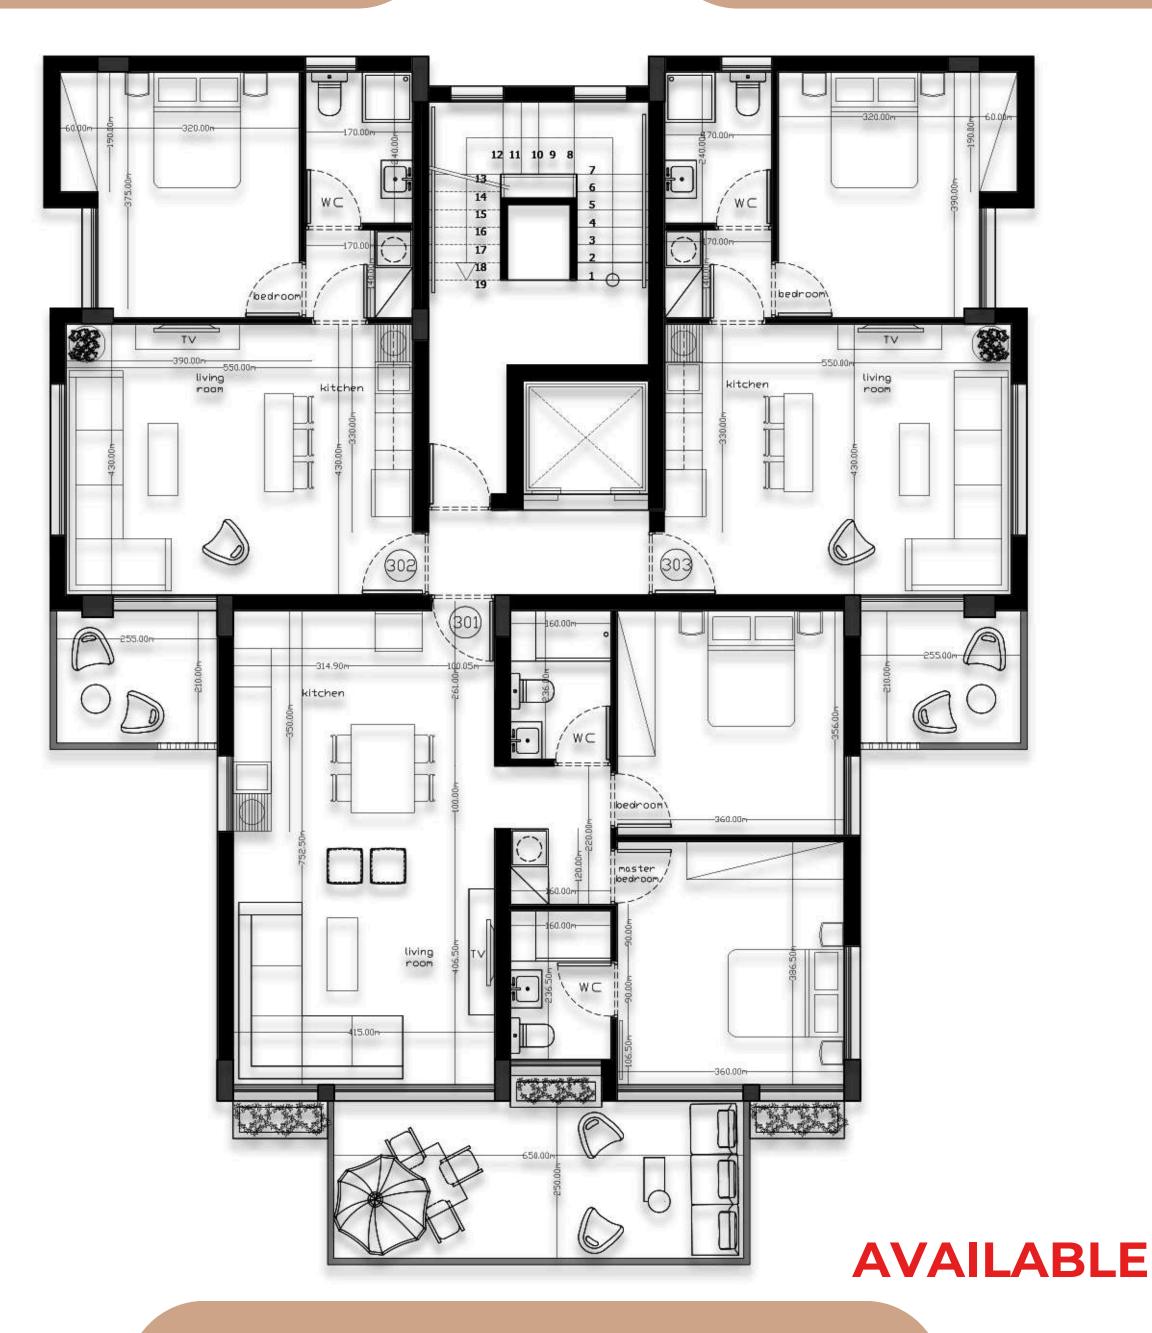

#### **AVAILABLE**

**APARTMENT 302 - ONE BDR** 

INTERNAL AREA = 50m2 COVERED VERANDA = 6m2

#### **AVAILABLE**

**APARTMENT 303 - ONE BDR** 

INTERNAL AREA = 50m2 COVERED VERANDA = 6m2

**APARTMENT 301 - TWO BDR PENTHOUSE** 

INTERNAL AREA = 80m2 COVERED VERANDA = 16.25m2 UNCOVERED VERANDA = 60m2

Emeralda 2 Third Floor