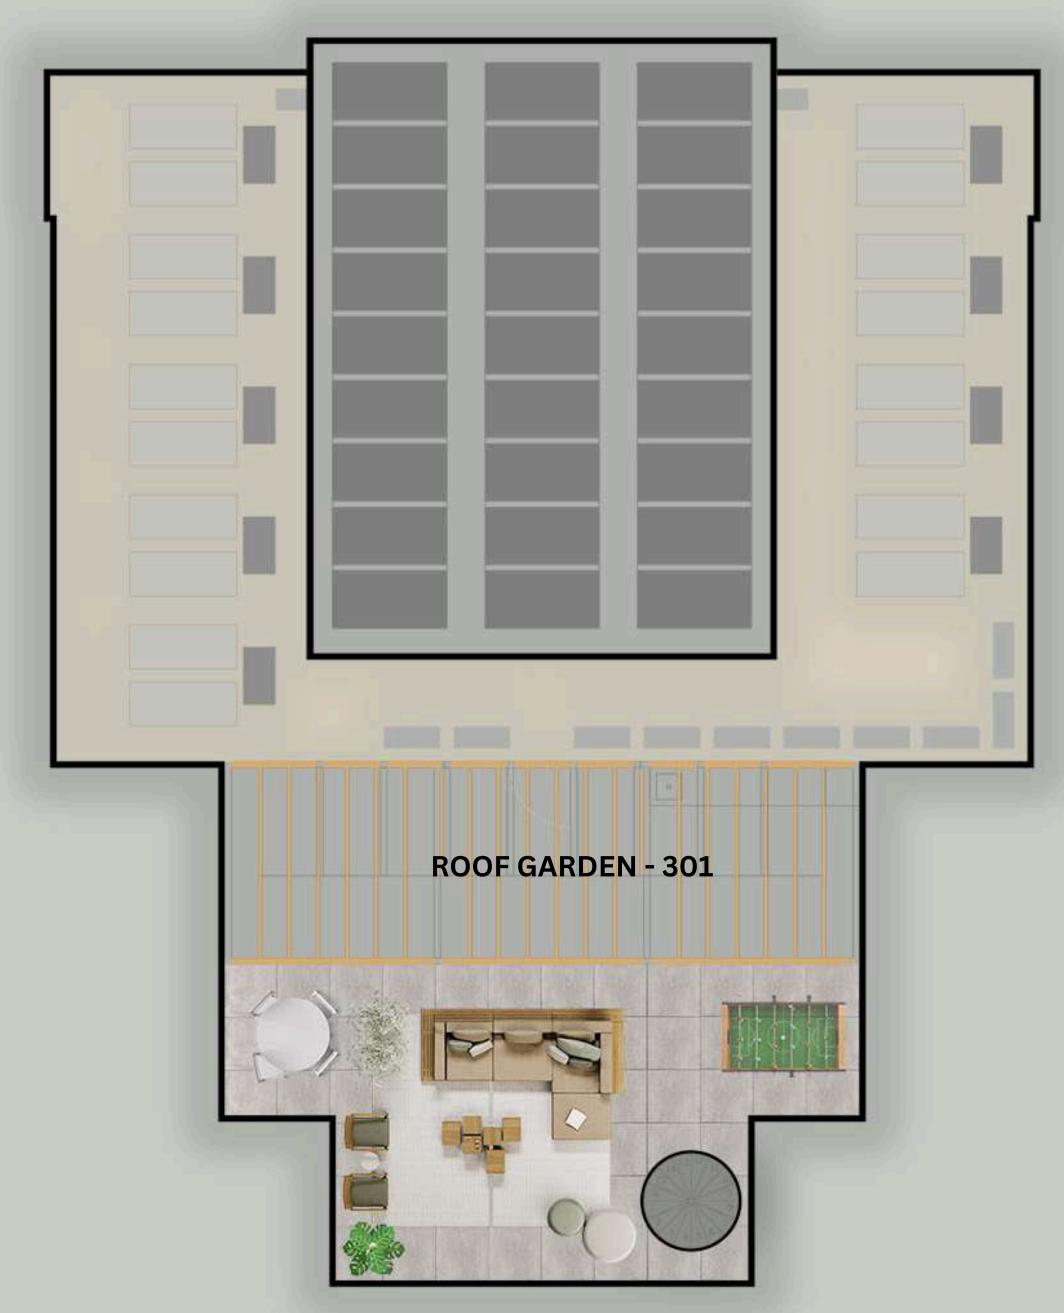

#### **AVAILABLE**

**APARTMENT 303 - ONE BDR** 

INTERNAL AREA = 50m2 COVERED VERANDA = 6m2

**APARTMENT 301 - TWO BDR PENTHOUSE** 

INTERNAL AREA = 80m2 COVERED VERANDA = 16.25m2 UNCOVERED VERANDA = 60m2

Emeralda 2 Third Floor

## ROOF FLOOR

60 SQM UNCOVERED VERANDA