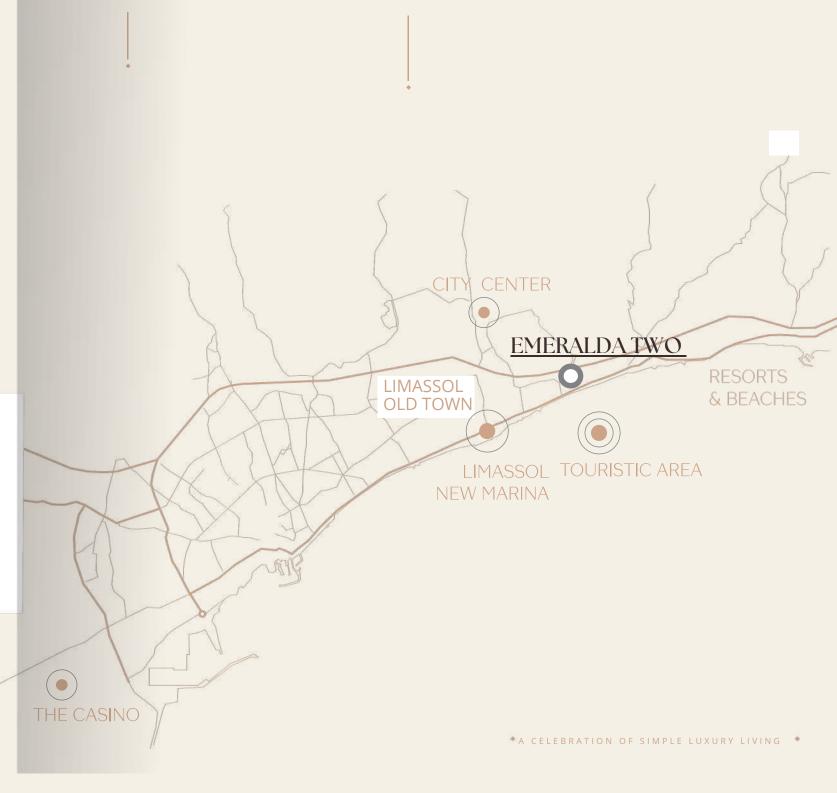

#### 9 Luxurious Apartments

- 6 One Bedroom Apartments 2 Two Bedroom Apartments
- 1 Two Bedroom Penthouse Apartment

ROOF GARDENS

TWO MINUTES TO THE BEACH

2 minutes to the Mediterranean Sea.

1 minute to the tourist area full of superbly luxurious resorts and restaurants.

5 minutes to the heart of the city of Limassol.

A feel of complete serenity with a nice breezy weather.

Residential Lobby

| Level | Apartment Int | ernal Area | a Uncovered Vera<br>(Terrace) | <sup>nda</sup> Covered<br>Verandas | Price   | Availability |
|-------|---------------|------------|-------------------------------|------------------------------------|---------|--------------|
| 1st   | Two Bdr - 101 | 80         |                               | 16                                 |         | SOLD         |
| 1st   | One Bdr - 102 | 50         |                               | 9                                  |         | Reserved     |
| 1st   | One Bdr - 103 | 50         |                               | 9                                  | 205,000 | YES          |
| 2nd   | Two Bdr - 201 | 80         |                               | 16                                 |         | SOLD         |
| 2nd   | One Bdr - 202 | 50         | -                             | 9                                  |         | SOLD         |
| 2nd   | One Bdr -203  | 50         |                               | 9                                  |         | SOLD         |
| 3rd   | Two Bdr - 301 | 80         | 60                            | 16                                 | 380,000 | YES          |
| 3rd   | One Bdr - 302 | 50         |                               | 9                                  | 225,000 | YES          |
| 3rd   | One Bdr - 303 | 50         |                               | 9                                  | 225,000 | YES          |