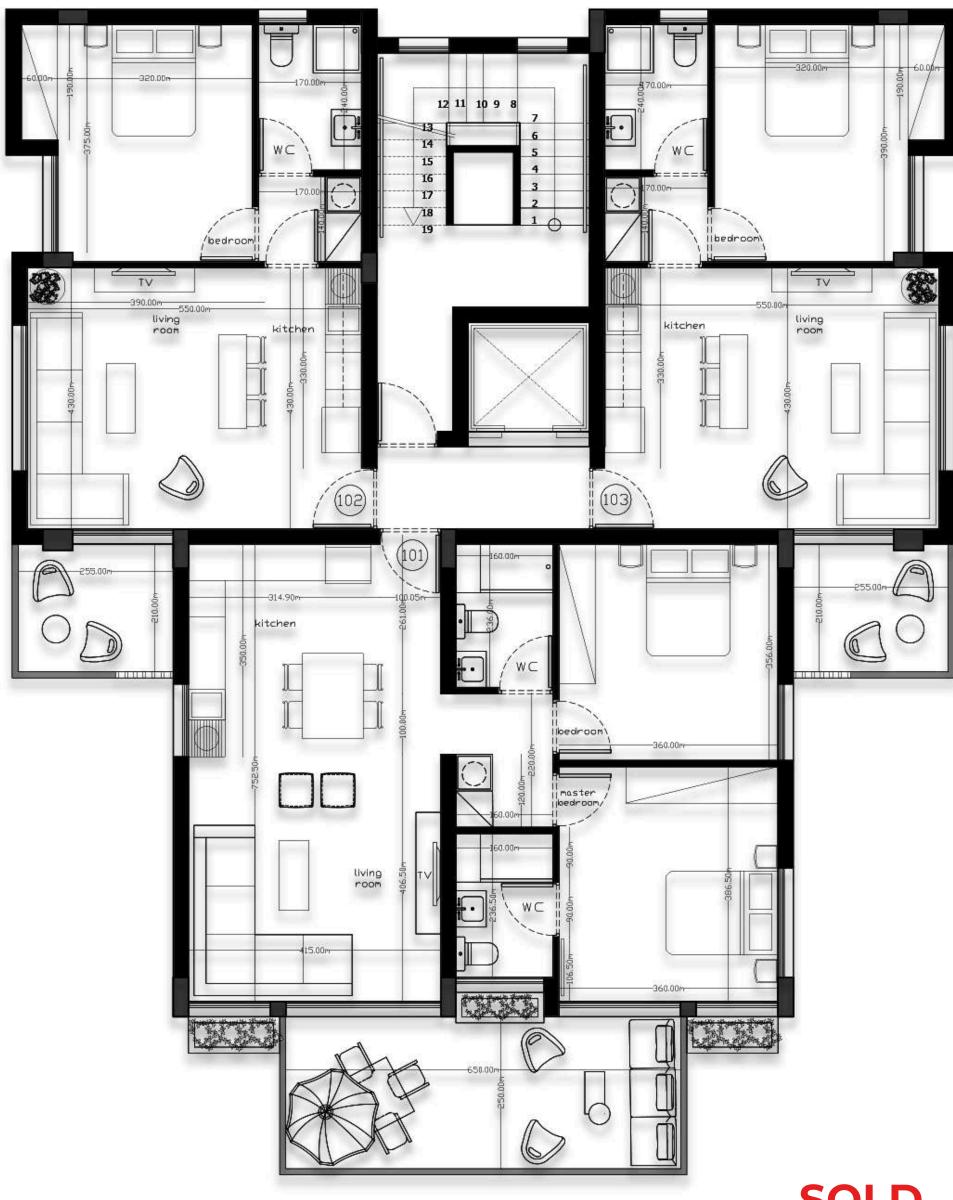

#### **AVAILABLE**

**APARTMENT 103 - ONE BDR** 

INTERNAL AREA = 50m2 **COVERED VERANDA = 6m2** 

**SOLD** 

**APARTMENT 101 - TWO BDR** 

INTERNAL AREA = 80m2 **COVERED VERANDA = 16.25m2** 

Emeralda 2 First Floor SOLD

Emeralda 2 Second Floor