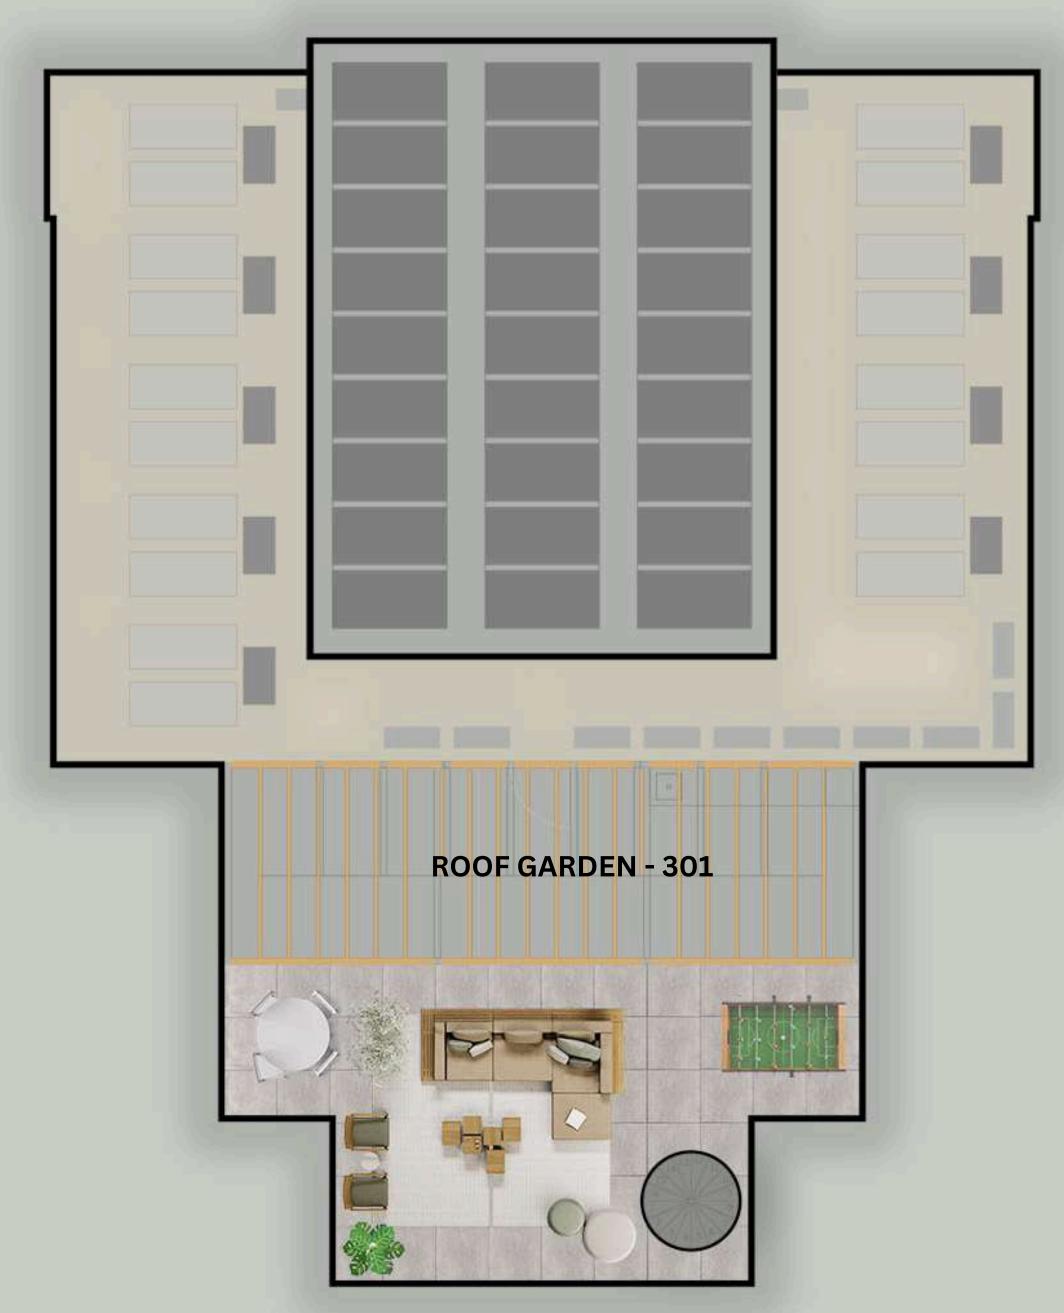

#### **AVAILABLE**

**APARTMENT 303 - ONE BDR** 

INTERNAL AREA = 50m2 COVERED VERANDA = 6m2

**APARTMENT 301 - TWO BDR PENTHOUSE** 

INTERNAL AREA = 80m2 COVERED VERANDA = 16.25m2 UNCOVERED VERANDA = 60m2

Emeralda 2 Third Floor

# ROOF FLOOR

60 SQM UNCOVERED VERANDA