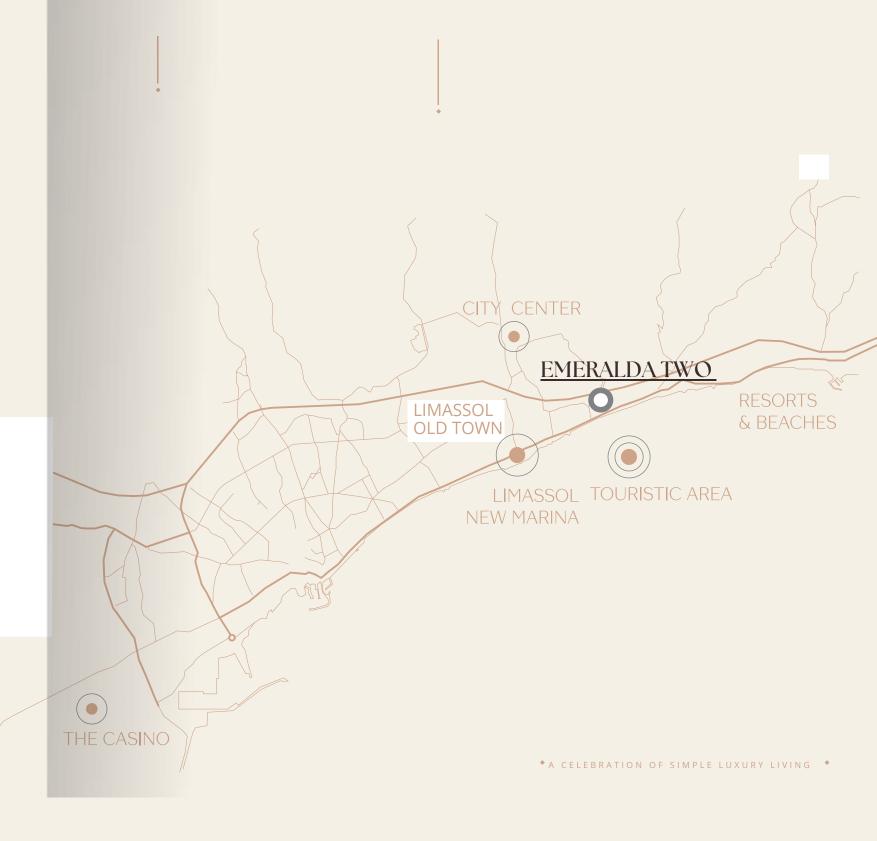

# NPERKS

TWO MINUTES TO THE BEACH

2 minutes to the Mediterranean Sea.

1 minute to the tourist area full of superbly luxurious resorts and restaurants.

5 minutes to the heart of the city of Limassol.

A feel of complete serenity with a nice breezy weather.