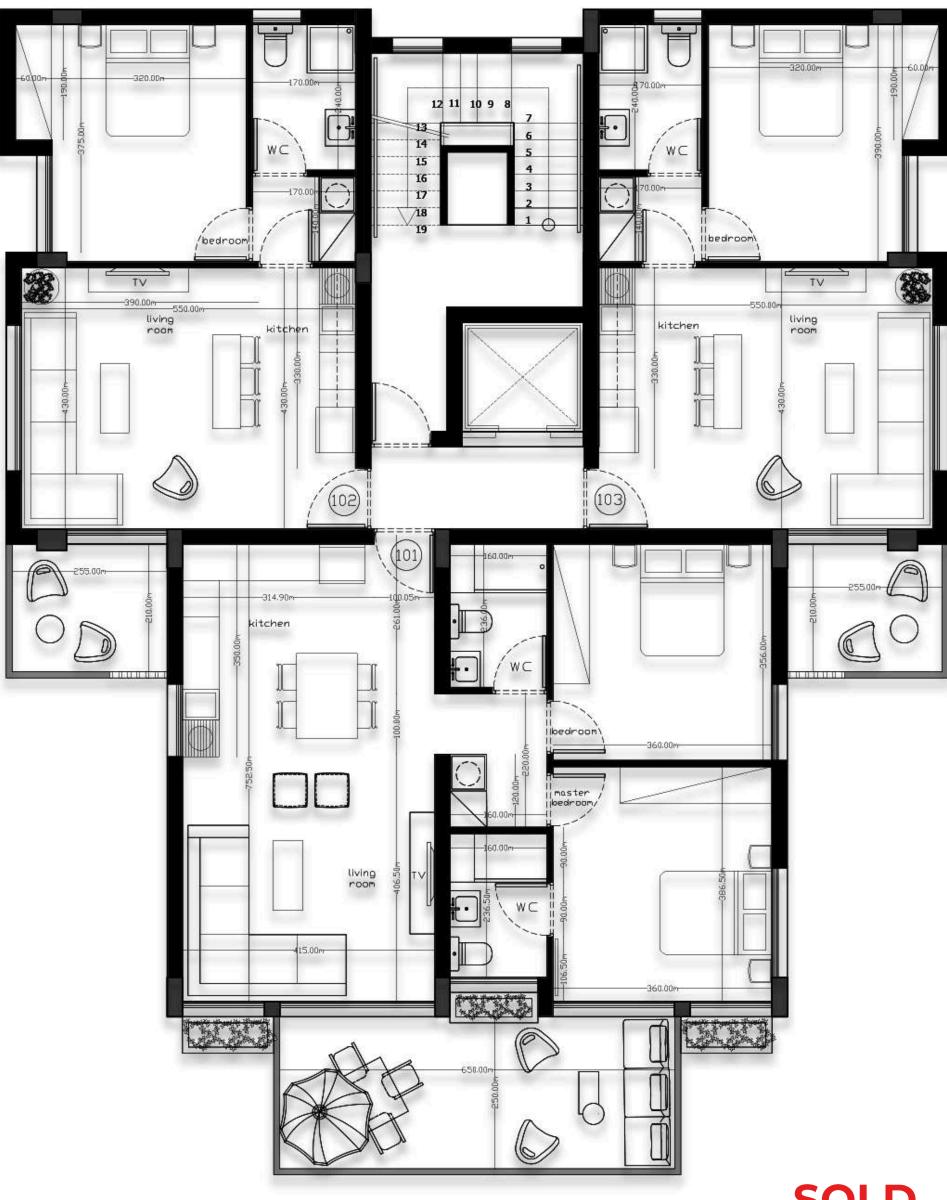

#### **AVAILABLE**

**APARTMENT 103 - ONE BDR** 

INTERNAL AREA = 50m2 **COVERED VERANDA = 6m2** 

**SOLD** 

**APARTMENT 101 - TWO BDR** 

INTERNAL AREA = 80m2 **COVERED VERANDA = 16.25m2** 

Emeralda 2 First Floor SOLD

Emeralda 2 Second Floor