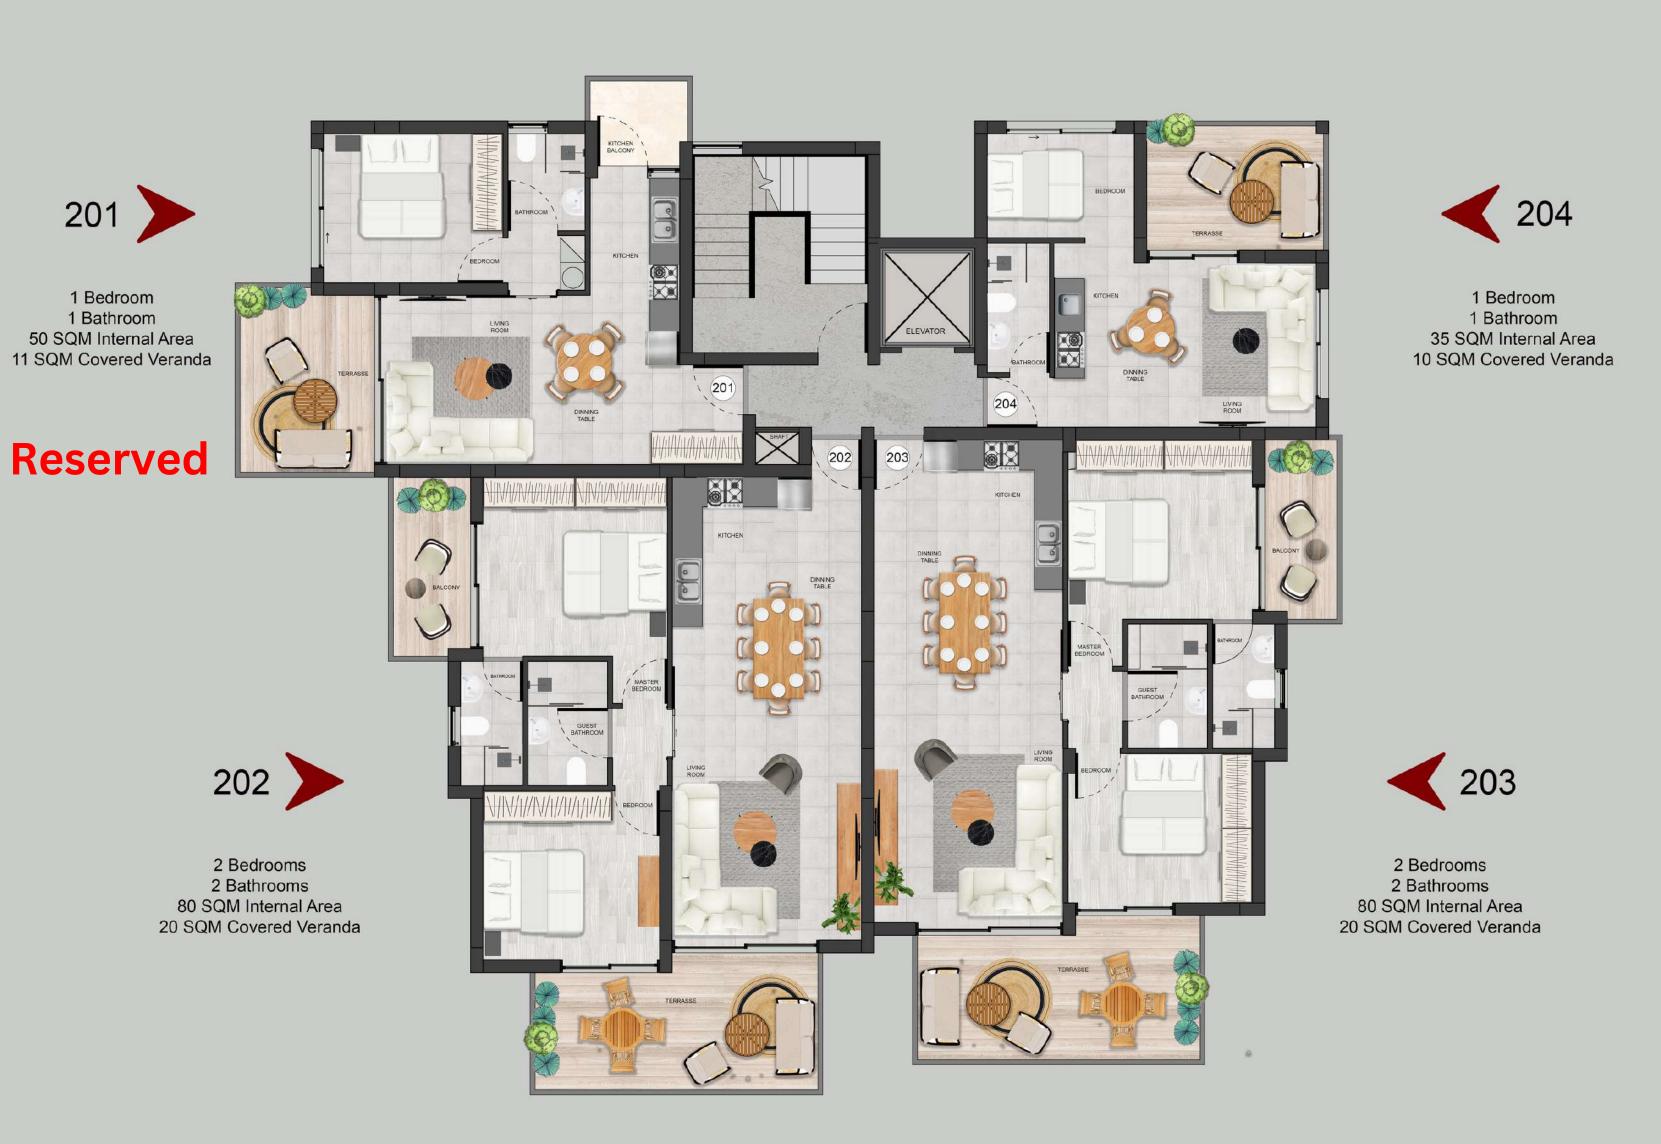

### 2 nd FLOOR

Residential Lobby

| Level    | Apartment           | Internal Area    | Uncovered<br>Veranda<br>(Terrace) | Covered<br>Verandas | Price   | Availability |
|----------|---------------------|------------------|-----------------------------------|---------------------|---------|--------------|
| 1st      | One Bdr - 101       | 50               | -                                 | 11                  | 200,000 | YES          |
| 1st      | Two Bdr - 103       | 80               | <u>-</u>                          | 20                  | 290,000 | YES          |
| 1st      | Two Bdr - 102       | 80               |                                   | 20                  | 290,000 | YES          |
| lst      | STUDIO - 104        | 35               | _                                 | 10                  | 135,000 | YES          |
| 2nd      | One Bdr - 201       | 50               |                                   | 11                  |         | Reserved     |
| 2nd      | Two Bdr - 203       | 80               | -                                 | 20                  | 295,000 | YES          |
| 2nd      | Two Bdr - 202       | 80               |                                   | 20                  | 295,000 | YES          |
| 2nd      | STUDIO - 204        | 35               |                                   | 10                  | 145,000 | YES          |
| 3rd      | One Bdr - 301       | 50               | 50 (approx.)                      | 11                  |         | Reserved     |
| 3rd      | Two Bdr - 303       | 80               | 70 (approx.)                      | 20                  | 340,000 | YES          |
| 3rd      | Two Bdr - 302       | 80               | 70 (approx.)                      | 20                  | 340,000 | YES          |
| 3rd      | STUDIO              | 35               |                                   | 10                  | 155,000 | YES          |
| Each apa | rtment has an alloc | ated storage & r | parking space.                    |                     |         |              |