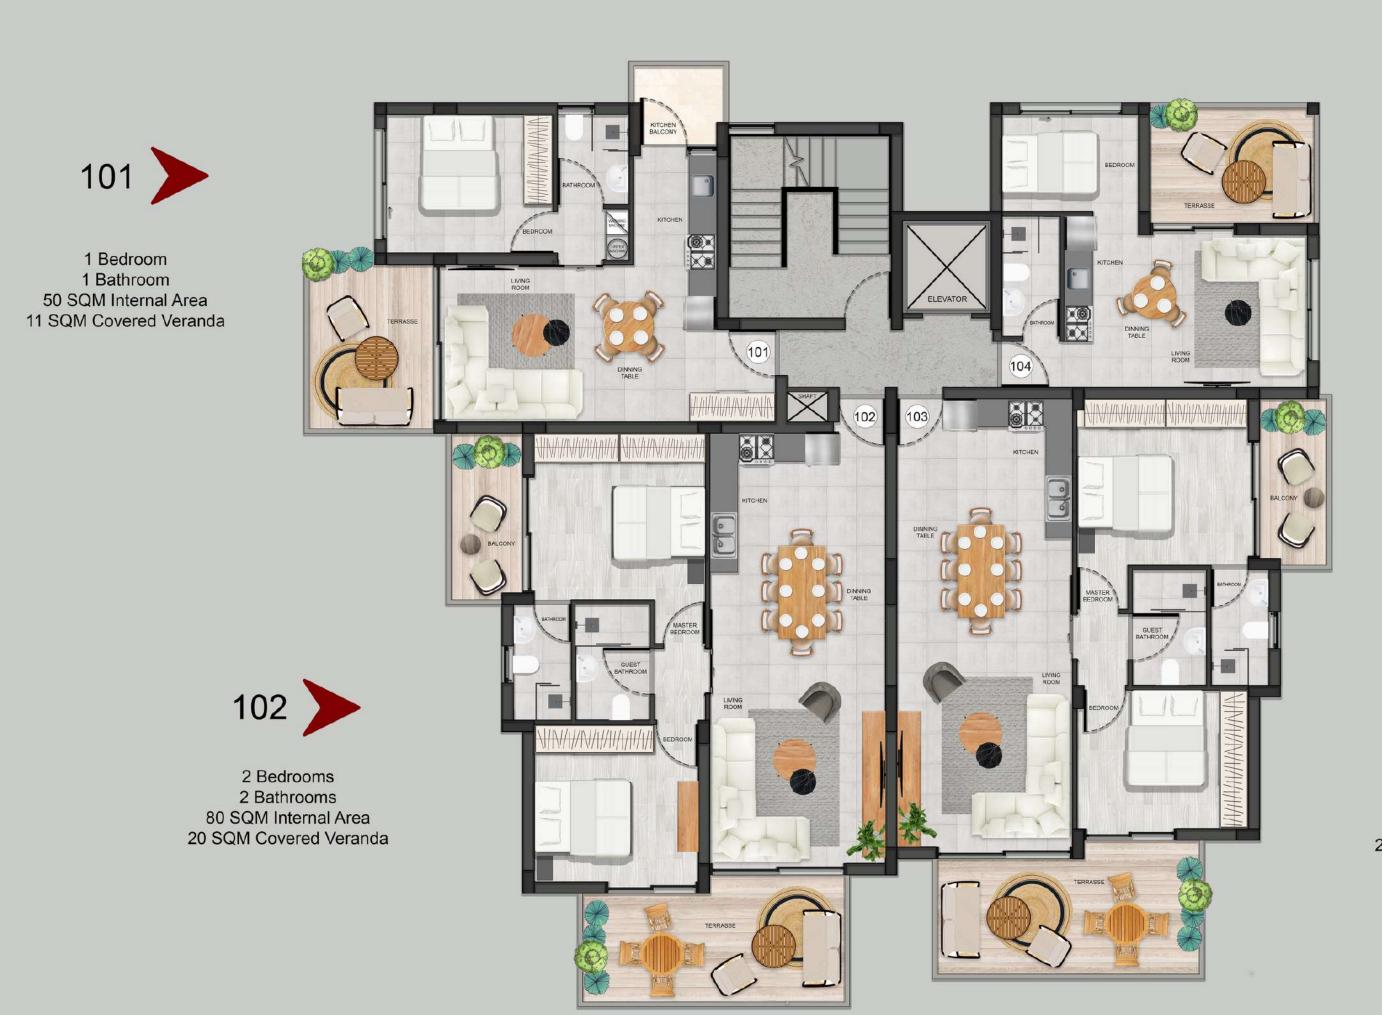

Residential Lobby

| Level    | Apartment           | Internal Area    | Uncovered<br>Veranda<br>(Terrace) | Covered<br>Verandas | Price   | Availability |
|----------|---------------------|------------------|-----------------------------------|---------------------|---------|--------------|
| 1st      | One Bdr - 101       | 50               | -                                 | 11                  | 200,000 | YES          |
| 1st      | Two Bdr - 103       | 80               | <u>-</u>                          | 20                  | 290,000 | YES          |
| 1st      | Two Bdr - 102       | 80               |                                   | 20                  | 290,000 | YES          |
| lst      | STUDIO - 104        | 35               | _                                 | 10                  | 135,000 | YES          |
| 2nd      | One Bdr - 201       | 50               |                                   | 11                  |         | Reserved     |
| 2nd      | Two Bdr - 203       | 80               | -                                 | 20                  | 295,000 | YES          |
| 2nd      | Two Bdr - 202       | 80               |                                   | 20                  | 295,000 | YES          |
| 2nd      | STUDIO - 204        | 35               |                                   | 10                  | 145,000 | YES          |
| 3rd      | One Bdr - 301       | 50               | 50 (approx.)                      | 11                  |         | Reserved     |
| 3rd      | Two Bdr - 303       | 80               | 70 (approx.)                      | 20                  | 340,000 | YES          |
| 3rd      | Two Bdr - 302       | 80               | 70 (approx.)                      | 20                  | 340,000 | YES          |
| 3rd      | STUDIO              | 35               |                                   | 10                  | 155,000 | YES          |
| Each apa | rtment has an alloc | ated storage & r | parking space.                    |                     |         |              |

Each apartment has an allocated storage & parking space.

Prices are subject to change

# 1 st FLOOR

1 Bedroom 1 Bathroom 35 SQM Internal Area 10 SQM Covered Veranda

103

2 Bedrooms 2 Bathrooms 80 SQM Internal Area 20 SQM Covered Veranda