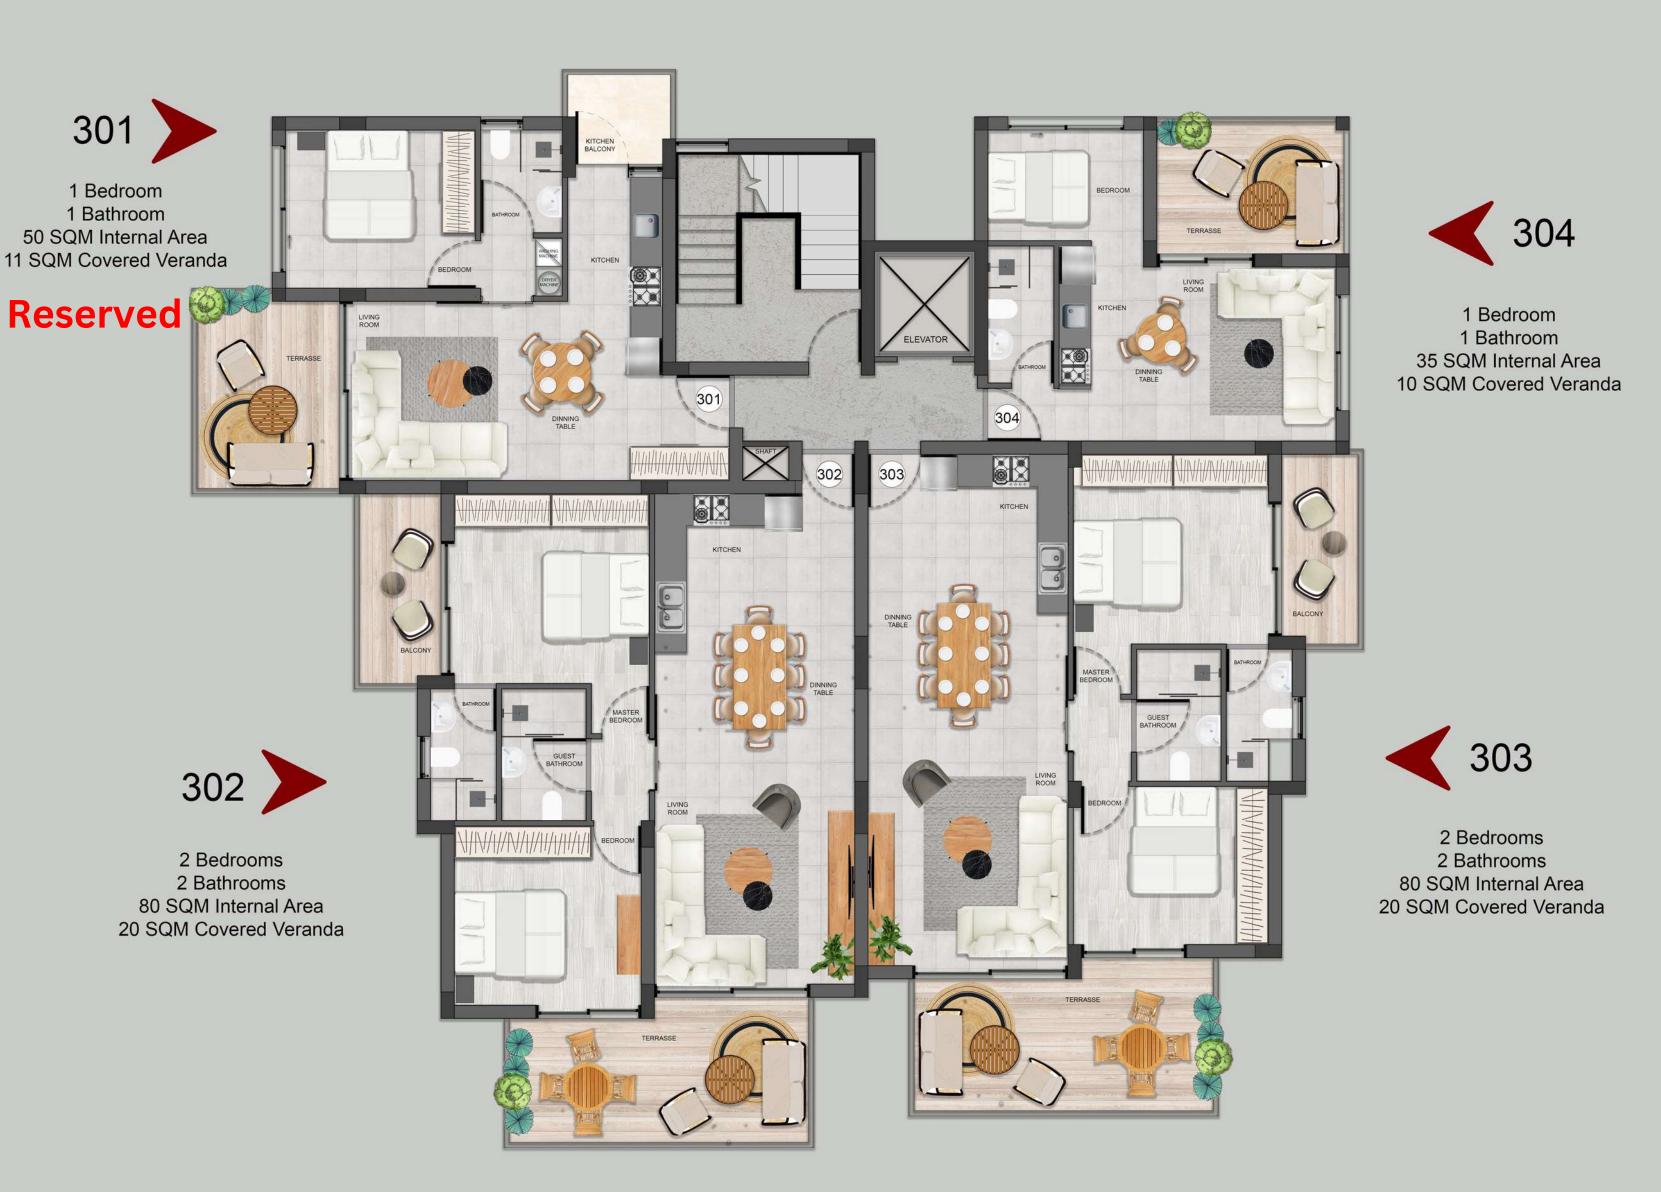

# 3 rd FLOOR

Residential Lobby

| Level    | Apartment           | Internal Area    | Uncovered<br>Veranda<br>(Terrace) | Covered<br>Verandas | Price   | Availability |
|----------|---------------------|------------------|-----------------------------------|---------------------|---------|--------------|
| 1st      | One Bdr - 101       | 50               | -                                 | 11                  | 200,000 | YES          |
| 1st      | Two Bdr - 103       | 80               | <u>-</u>                          | 20                  | 290,000 | YES          |
| 1st      | Two Bdr - 102       | 80               |                                   | 20                  | 290,000 | YES          |
| lst      | STUDIO - 104        | 35               | _                                 | 10                  | 135,000 | YES          |
| 2nd      | One Bdr - 201       | 50               |                                   | 11                  |         | Reserved     |
| 2nd      | Two Bdr - 203       | 80               | -                                 | 20                  | 295,000 | YES          |
| 2nd      | Two Bdr - 202       | 80               |                                   | 20                  | 295,000 | YES          |
| 2nd      | STUDIO - 204        | 35               |                                   | 10                  | 145,000 | YES          |
| 3rd      | One Bdr - 301       | 50               | 50 (approx.)                      | 11                  |         | Reserved     |
| 3rd      | Two Bdr - 303       | 80               | 70 (approx.)                      | 20                  | 340,000 | YES          |
| 3rd      | Two Bdr - 302       | 80               | 70 (approx.)                      | 20                  | 340,000 | YES          |
| 3rd      | STUDIO              | 35               |                                   | 10                  | 155,000 | YES          |
| Each apa | rtment has an alloc | ated storage & r | parking space.                    |                     |         |              |