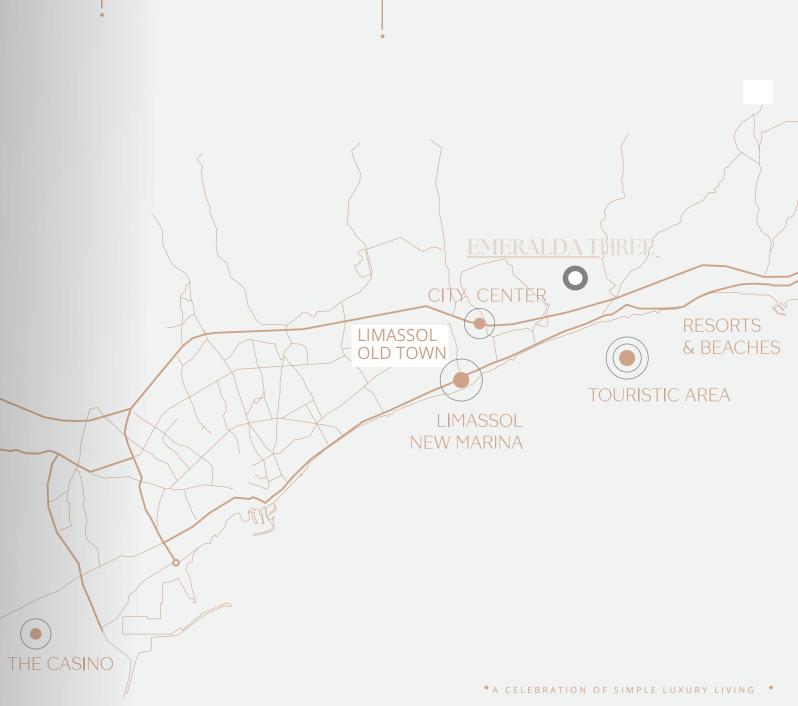

# DESTINATIO N PERKS

FIVE MINUTES TO THE BEACH

1 minute to the tourist area full of superbly luxurious resorts and restaurants.

5 minutes to the heart of the city of Limassol.

A feel of complete serenity with a nice breezy weather.