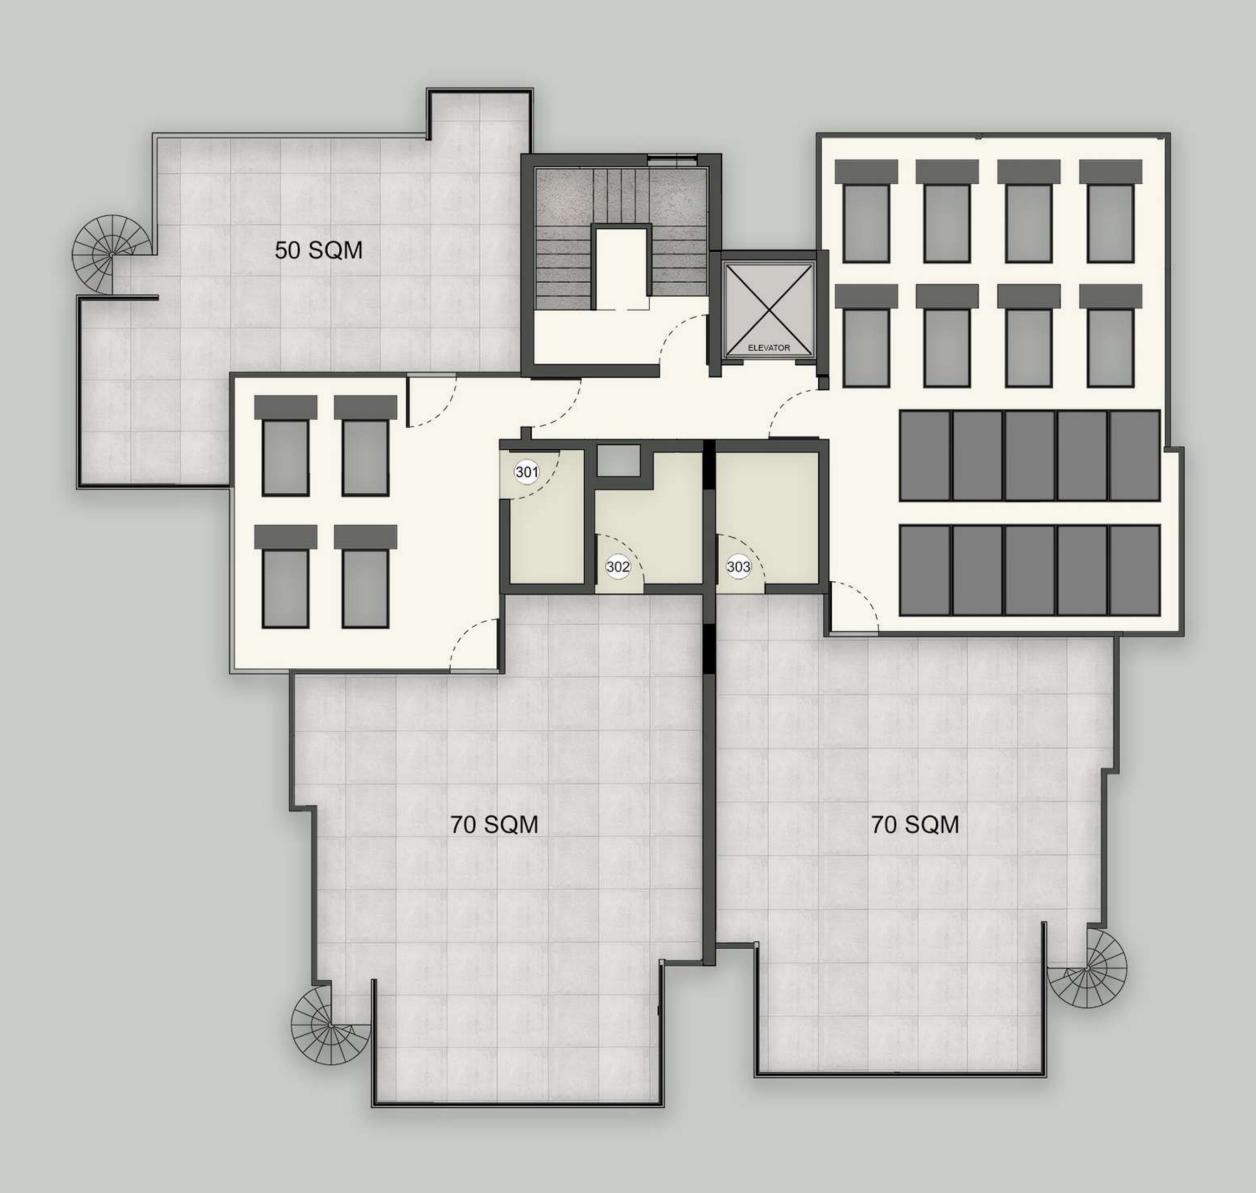

| 70 (approx.)                      | 20                  | 340,000 | YES          |
| 3rd      | Two Bdr - 302       | 80               | 70 (approx.)                      | 20                  | 340,000 | YES          |
| 3rd      | STUDIO              | 35               |                                   | 10                  | 155,000 | YES          |
| Each apa | rtment has an alloc | ated storage & r | parking space.                    |                     |         |              |

Each apartment has an allocated storage & parking space.

Prices are subject to change

# 1 st FLOOR





1 Bedroom 1 Bathroom 35 SQM Internal Area 10 SQM Covered Veranda

103

2 Bedrooms 2 Bathrooms 80 SQM Internal Area 20 SQM Covered Veranda

### 2 nd FLOOR



# 3 rd FLOOR



# ROF

#### GARDENS



# EMERALDA THREE



SISTER COMPANIES



INSPIRING LIFESTYLES

www.rcilb.com

67 Agias Fylaxeos, Drakos

CYPRUS

Court 2nd Floor, Office

3025 Limassol - Cyprus



TAP FOR THE LOCATION







in (f) O'RCINTERNATIONAL

All details in this brochure are indicative of final specifications and are subject to change. All illustrations and generated images are subject to change. The developer preserves the right to apply changes without any notifications. RC International & Ranalda Properties retains the copyright of all material in this brochure.