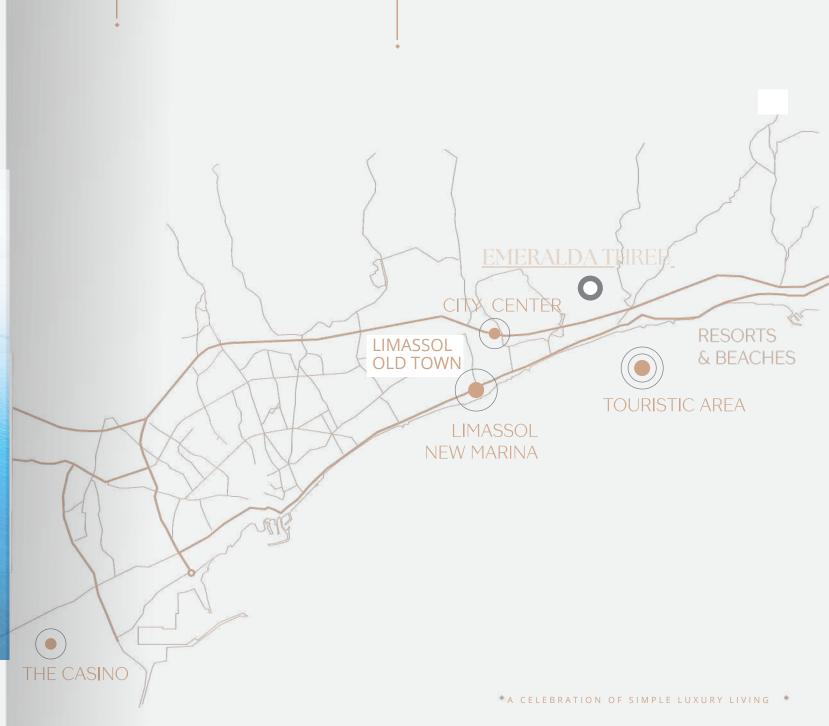

# DESTINATIO NERKS

FIVE MINUTES TO THE BEACH

5 minutes to the Mediterranean Sea.

1 minute to the tourist area full of superbly luxurious resorts and restaurants.

5 minutes to the heart of the city of Limassol.

A feel of complete serenity with a nice breezy weather.

Residential Lobby

| Level    | Apartment           | Internal Area    | Uncovered<br>Veranda<br>(Terrace) | Covered<br>Verandas | Price   | Availability |
|----------|---------------------|------------------|-----------------------------------|---------------------|---------|--------------|
| lst      | One Bdr - 101       | 50               | -                                 | 11                  | 200,000 | YES          |
| lst      | Two Bdr - 103       | 80               | _                                 | 20                  | 290,000 | YES          |
| 1st      | Two Bdr - 102       | 80               | _                                 | 20                  | 290,000 | YES          |
| lst      | STUDIO - 104        | 35               |                                   | 10                  |         | Reserved     |
| 2nd      | One Bdr - 201       | 50               |                                   | 11                  |         | Reserved     |
| 2nd      | Two Bdr - 203       | 80               | -                                 | 20                  | 295,000 | YES          |
| 2nd      | Two Bdr - 202       | 80               |                                   | 20                  | 295,000 | YES          |
| 2nd      | STUDIO - 204        | 35               |                                   | 10                  | 165,000 | YES          |
| 3rd      | One Bdr - 301       | 50               | 50 (approx.)                      | 11                  |         | Reserved     |
| 3rd      | Two Bdr - 303       | 80               | 70 (approx.)                      | 20                  | 340,000 | YES          |
| 3rd      | Two Bdr - 302       | 80               | 70 (approx.)                      | 20                  | 340,000 | YES          |
| 3rd      | STUDIO              | 35               |                                   | 10                  | 170,000 | YES          |
| Each apa | rtment has an alloc | ated storage & r | parking space.                    |                     |         |              |