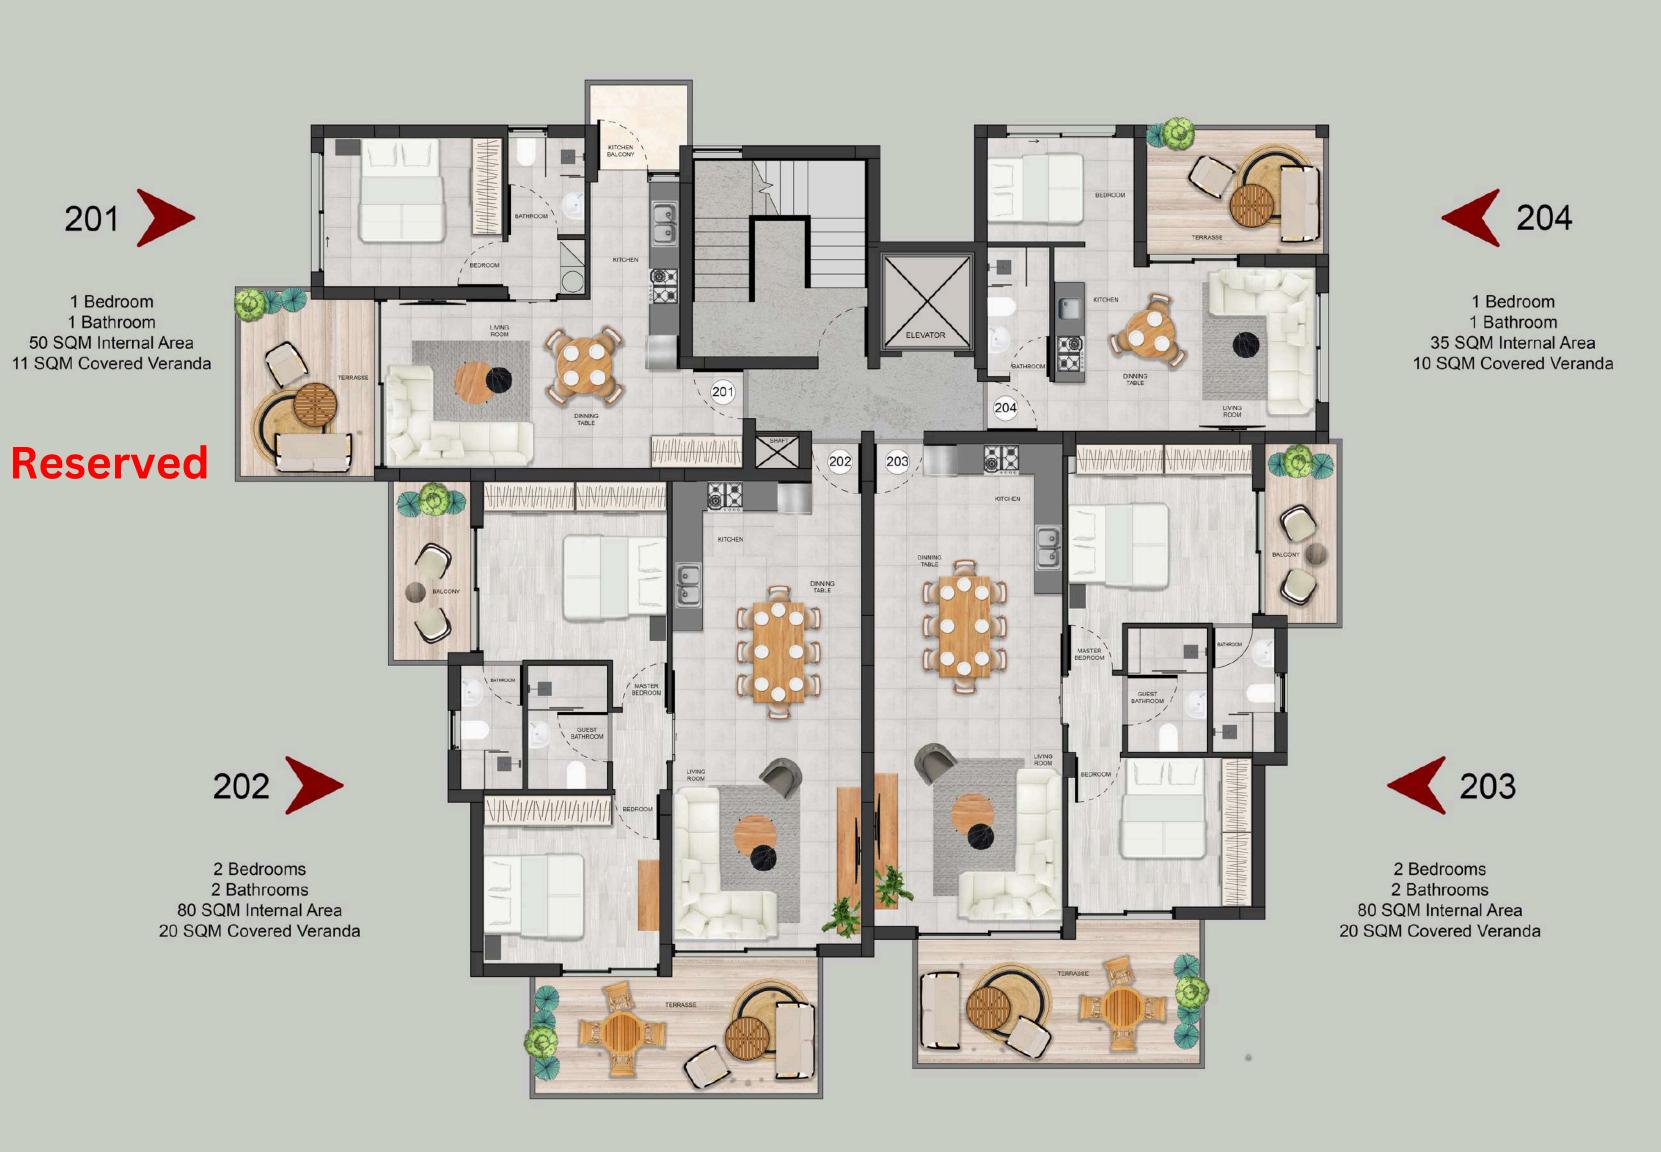

| Two Bdr - 303       | 80               | 70 (approx.)                      | 20                  | 340,000 | YES          |
| 3rd      | Two Bdr - 302       | 80               | 70 (approx.)                      | 20                  | 340,000 | YES          |
| 3rd      | STUDIO              | 35               |                                   | 10                  | 170,000 | YES          |
| Each apa | rtment has an alloc | ated storage & r | parking space.                    |                     |         |              |

Each apartment has an allocated storage & parking space.

Prices are subject to change

## 1 st FLOOR





1 Bedroom 1 Bathroom 35 SQM Internal Area 10 SQM Covered Veranda

103

2 Bedrooms 2 Bathrooms 80 SQM Internal Area 20 SQM Covered Veranda

### 2 nd FLOOR



## 3 rd FLOOR



# ROF

#### GARDENS



# EMERALDA THREE



www.rcilb.com

CYPRUS 67 Agias Fylaxeos, Drakos Court 2nd Floor, Office 3025 Limassol - Cyprus