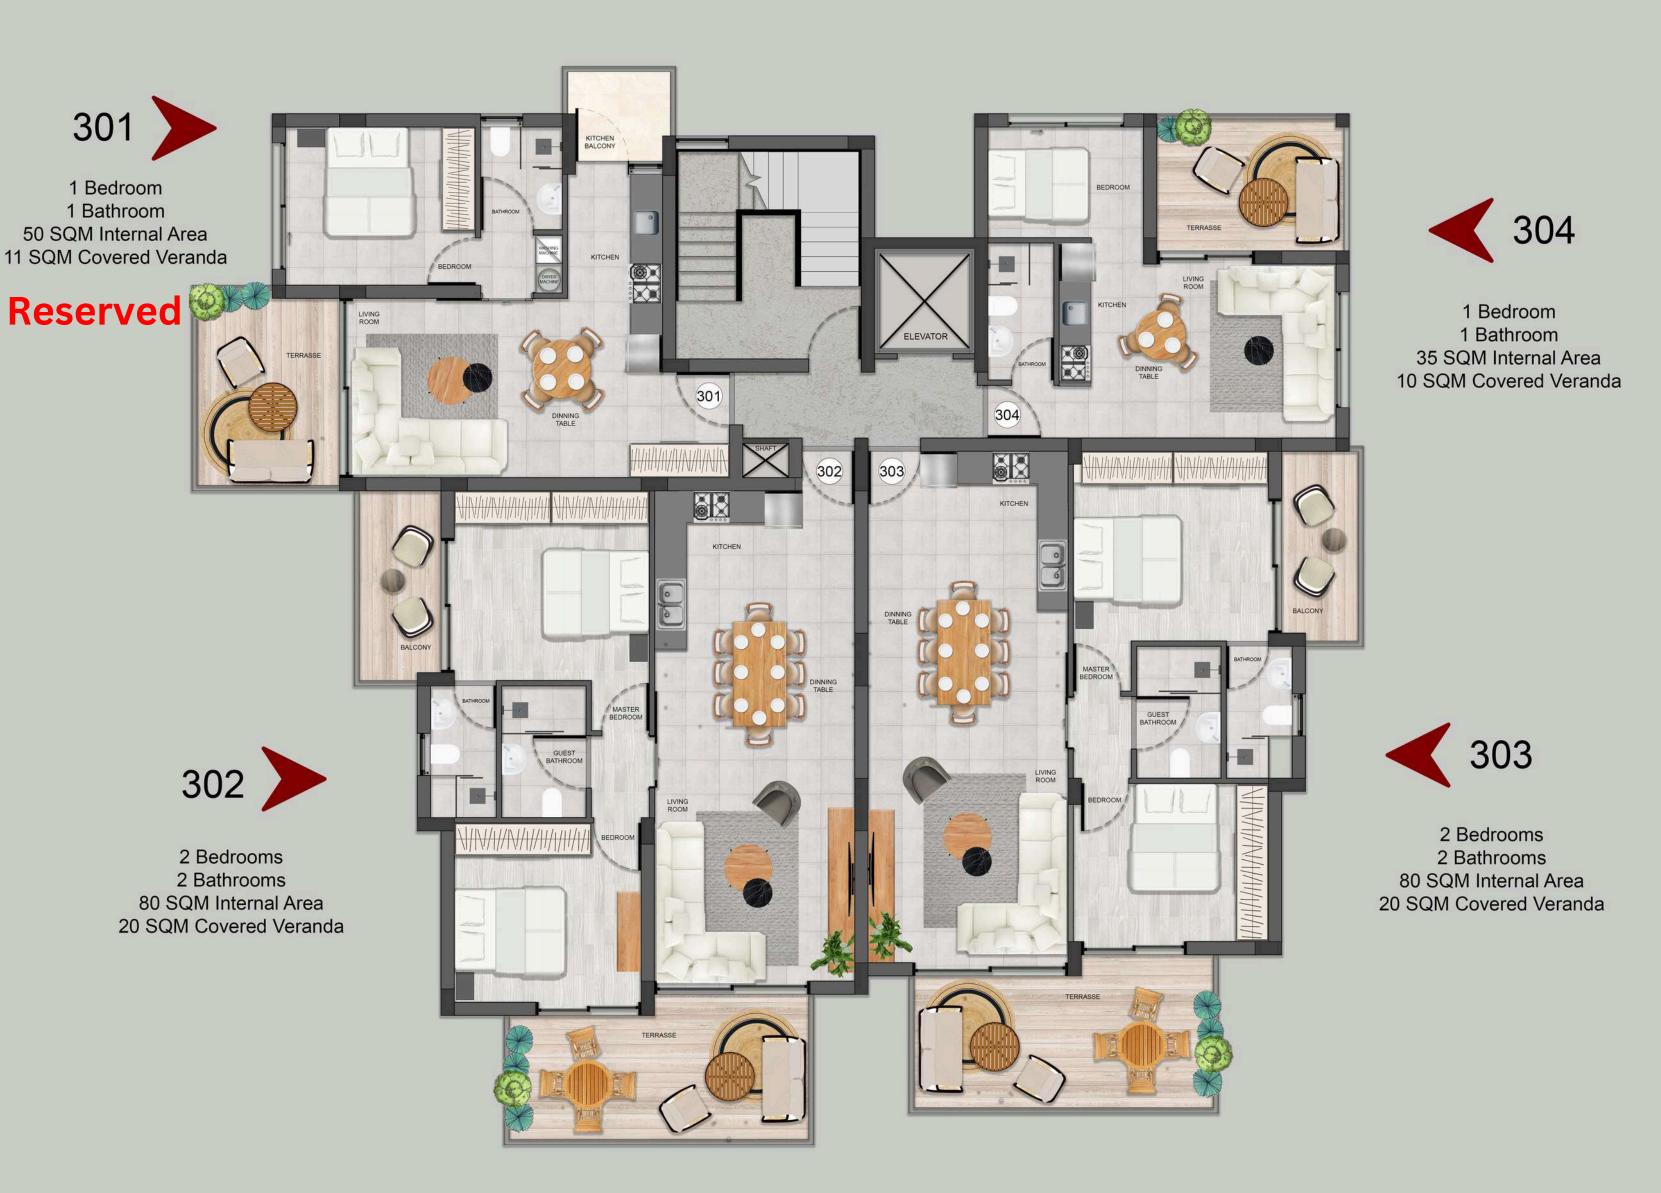

| 80               | 70 (approx.)                      | 20                  | 340,000 | YES          |
| 3rd      | Two Bdr - 302       | 80               | 70 (approx.)                      | 20                  | 340,000 | YES          |
| 3rd      | STUDIO              | 35               |                                   | 10                  | 170,000 | YES          |
| Each apa | rtment has an alloc | ated storage & r | parking space.                    |                     |         |              |

Each apartment has an allocated storage & parking space.

Prices are subject to change

## 1 st FLOOR





1 Bedroom 1 Bathroom 35 SQM Internal Area 10 SQM Covered Veranda

103

2 Bedrooms 2 Bathrooms 80 SQM Internal Area 20 SQM Covered Veranda

### 2 nd FLOOR



## 3 rd FLOOR



# ROF

#### GARDENS



# EMERALDA THREE



www.rcilb.com

CYPRUS 67 Agias Fylaxeos, Drakos Court 2nd Floor, Office 3025 Limassol - Cyprus