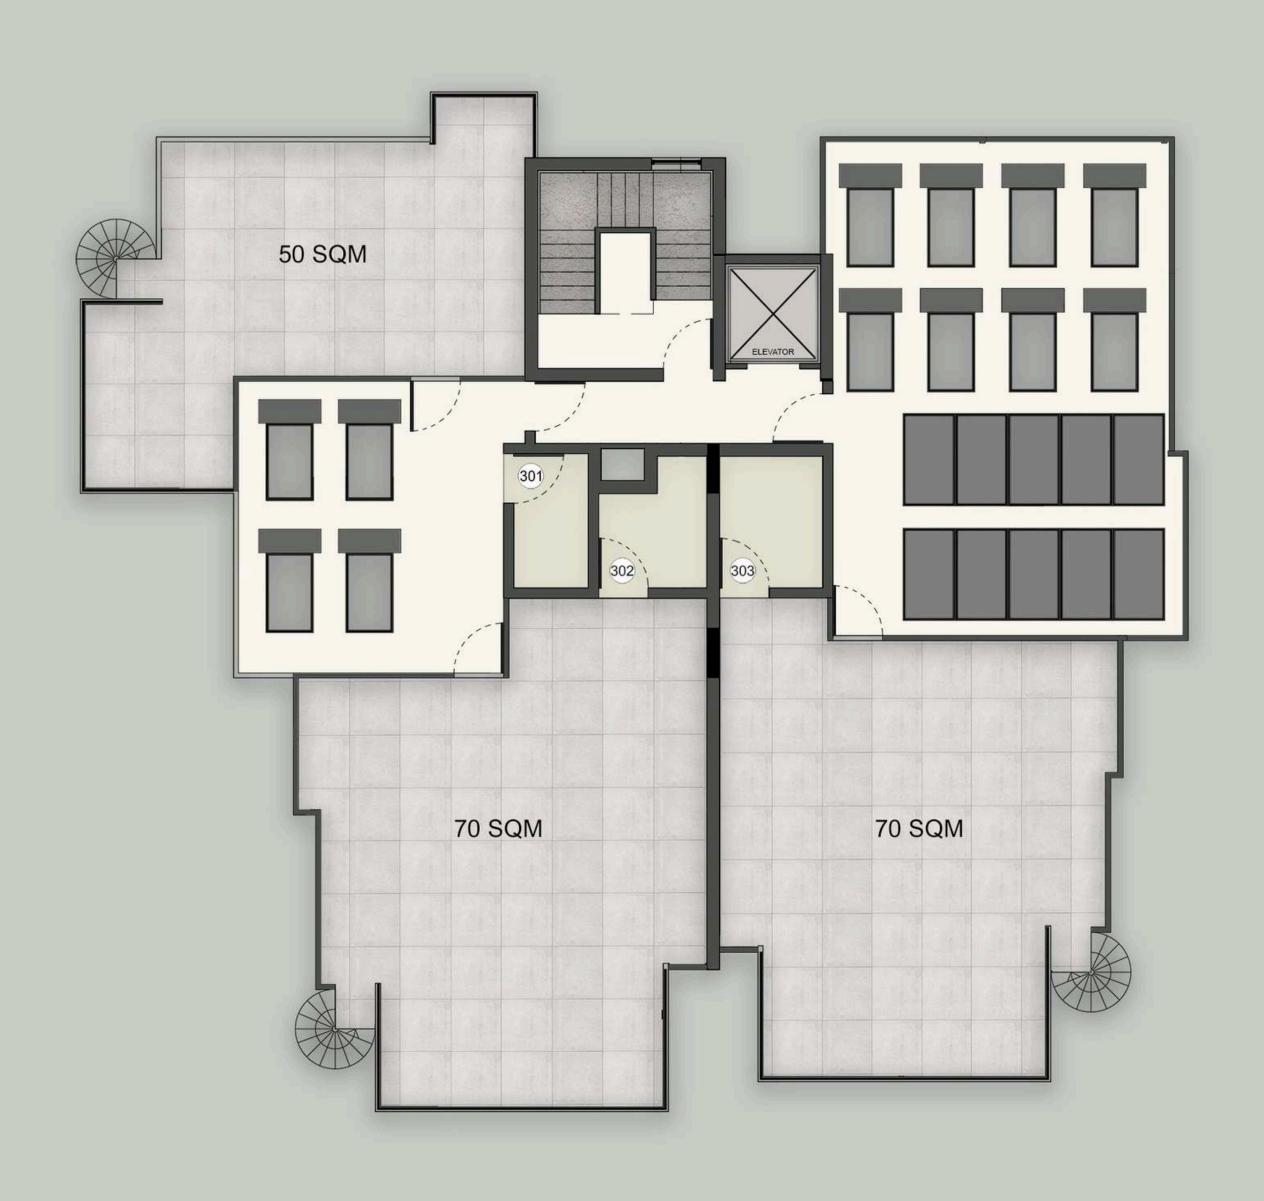

| 70 (approx.)                      | 20                  | 340,000 | YES          |
| 3rd      | Two Bdr - 302       | 80               | 70 (approx.)                      | 20                  | 340,000 | YES          |
| 3rd      | STUDIO              | 35               |                                   | 10                  | 170,000 | YES          |
| Each apa | rtment has an alloc | ated storage & r | parking space.                    |                     |         |              |

Each apartment has an allocated storage & parking space.

Prices are subject to change

## 1 st FLOOR





1 Bedroom 1 Bathroom 35 SQM Internal Area 10 SQM Covered Veranda

103

2 Bedrooms 2 Bathrooms 80 SQM Internal Area 20 SQM Covered Veranda

### 2 nd FLOOR



## 3 rd FLOOR



# ROF

#### GARDENS



# EMERALDA THREE



www.rcilb.com

CYPRUS 67 Agias Fylaxeos, Drakos Court 2nd Floor, Office 3025 Limassol - Cyprus