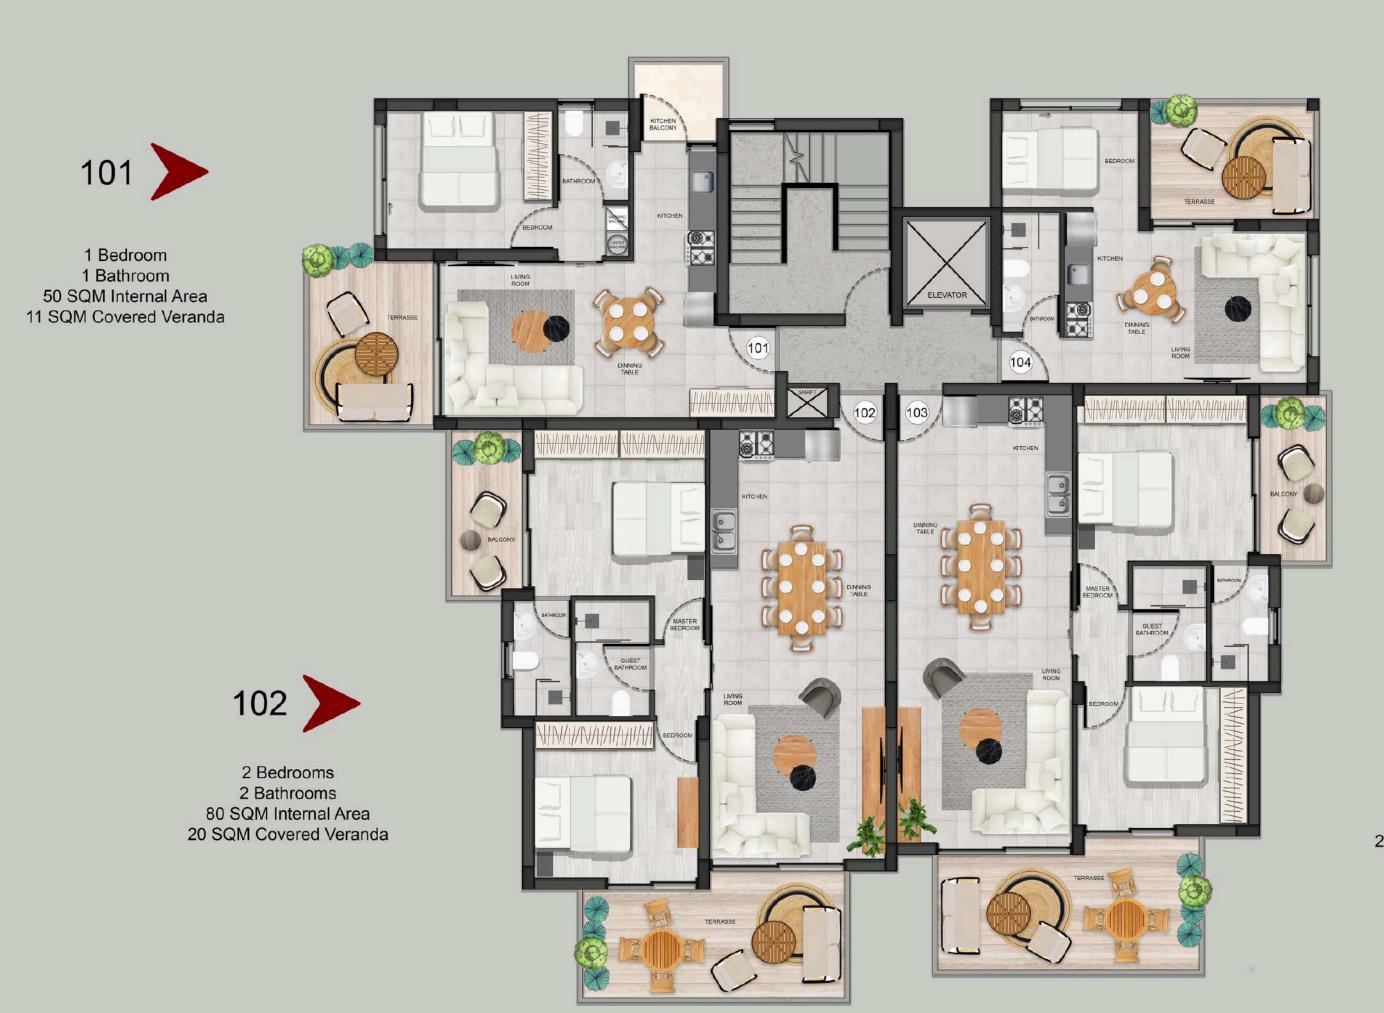

## 1 st FLOOR

1 Bedroom 1 Bathroom 35 SQM Internal Area 10 SQM Covered Veranda

103

2 Bedrooms 2 Bathrooms 80 SQM Internal Area 20 SQM Covered Veranda