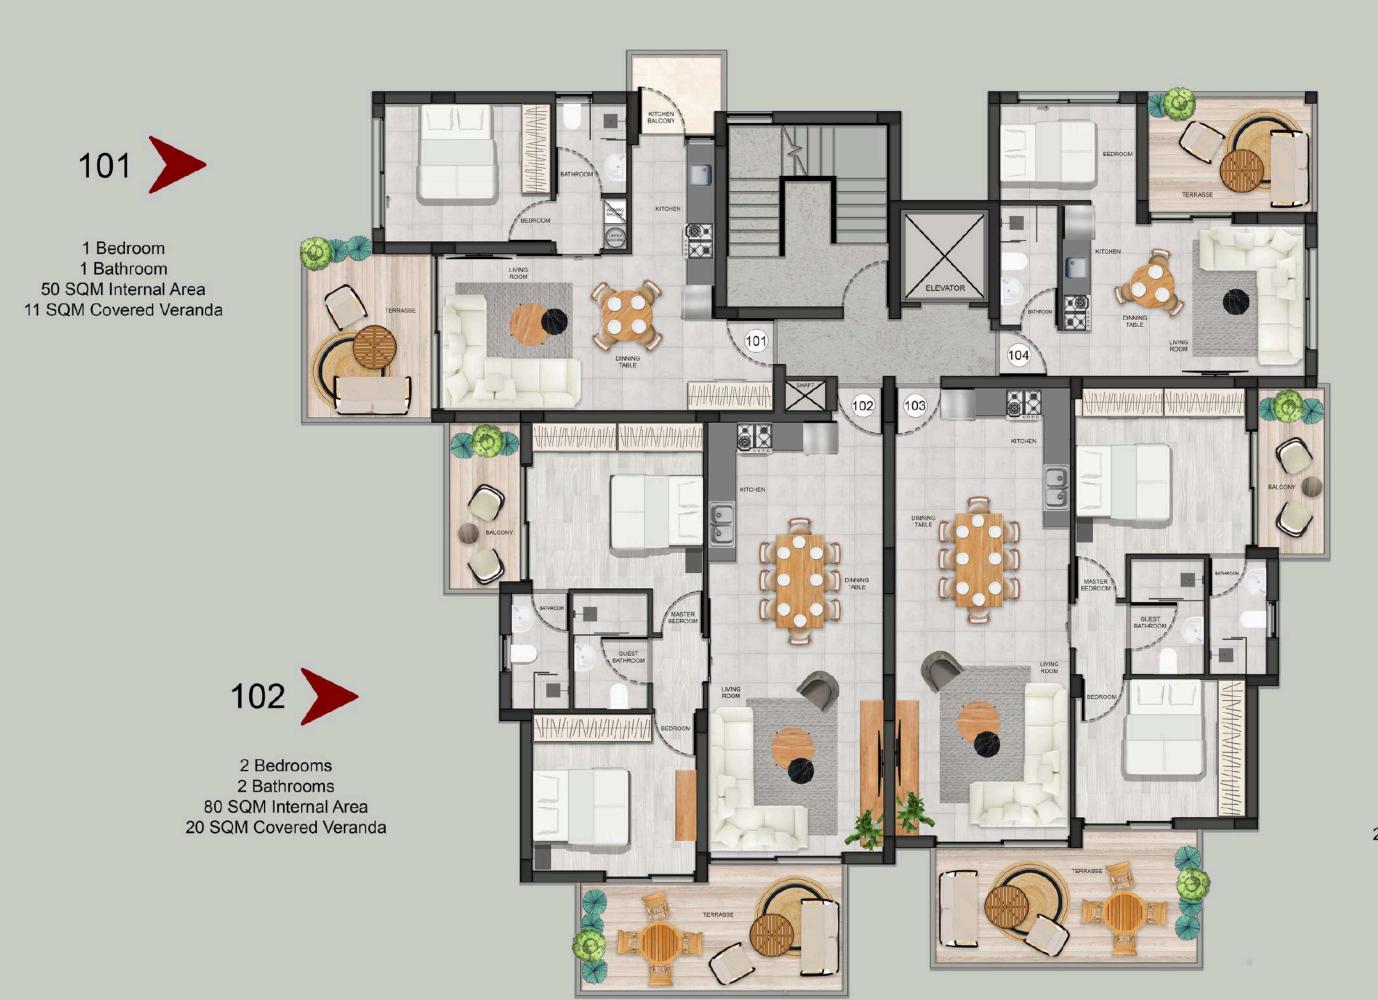

# 1 st FLOOR

1 Bedroom 1 Bathroom 35 SQM Internal Area 10 SQM Covered Veranda

#### Reserved

2 Bedrooms 2 Bathrooms 80 SQM Internal Area 20 SQM Covered Veranda

Residential Lobby

| Level                                                    | Apartment     | Internal Area | Uncovered<br>Veranda<br>(Terrace) | Covered<br>Verandas | Price   | Availability |
|----------------------------------------------------------|---------------|---------------|-----------------------------------|---------------------|---------|--------------|
| 1st                                                      | One Bdr - 101 | 50            | -                                 | 11                  | 200,000 | YES          |
| lst                                                      | Two Bdr - 103 | 80            | _                                 | 20                  | 300,000 | YES          |
| lst                                                      | Two Bdr - 102 | 80            | _                                 | 20                  | 300,000 | YES          |
| lst                                                      | STUDIO - 104  | 35            |                                   | 10                  |         | Reserved     |
| 2nd                                                      | One Bdr - 201 | 50            |                                   | 11                  |         | Reserved     |
| 2nd                                                      | Two Bdr - 203 | 80            | -                                 | 20                  | 310,000 | YES          |
| 2nd                                                      | Two Bdr - 202 | 80            |                                   | 20                  | 310,000 | YES          |
| 2nd                                                      | STUDIO - 204  | 35            |                                   | 10                  | 165,000 | YES          |
| 3rd                                                      | One Bdr - 301 | 50            | 50 (approx.)                      | 11                  |         | Reserved     |
| 3rd                                                      | Two Bdr - 303 | 80            | 70 (approx.)                      | 20                  |         | Reserved     |
| 3rd                                                      | Two Bdr - 302 | 80            | 70 (approx.)                      | 20                  | 370,000 | YES          |
| 3rd                                                      | STUDIO        | 35            |                                   | 10                  | 170,000 | YES          |
| Each apartment has an allocated storage & parking space. |               |               |                                   |                     |         |              |