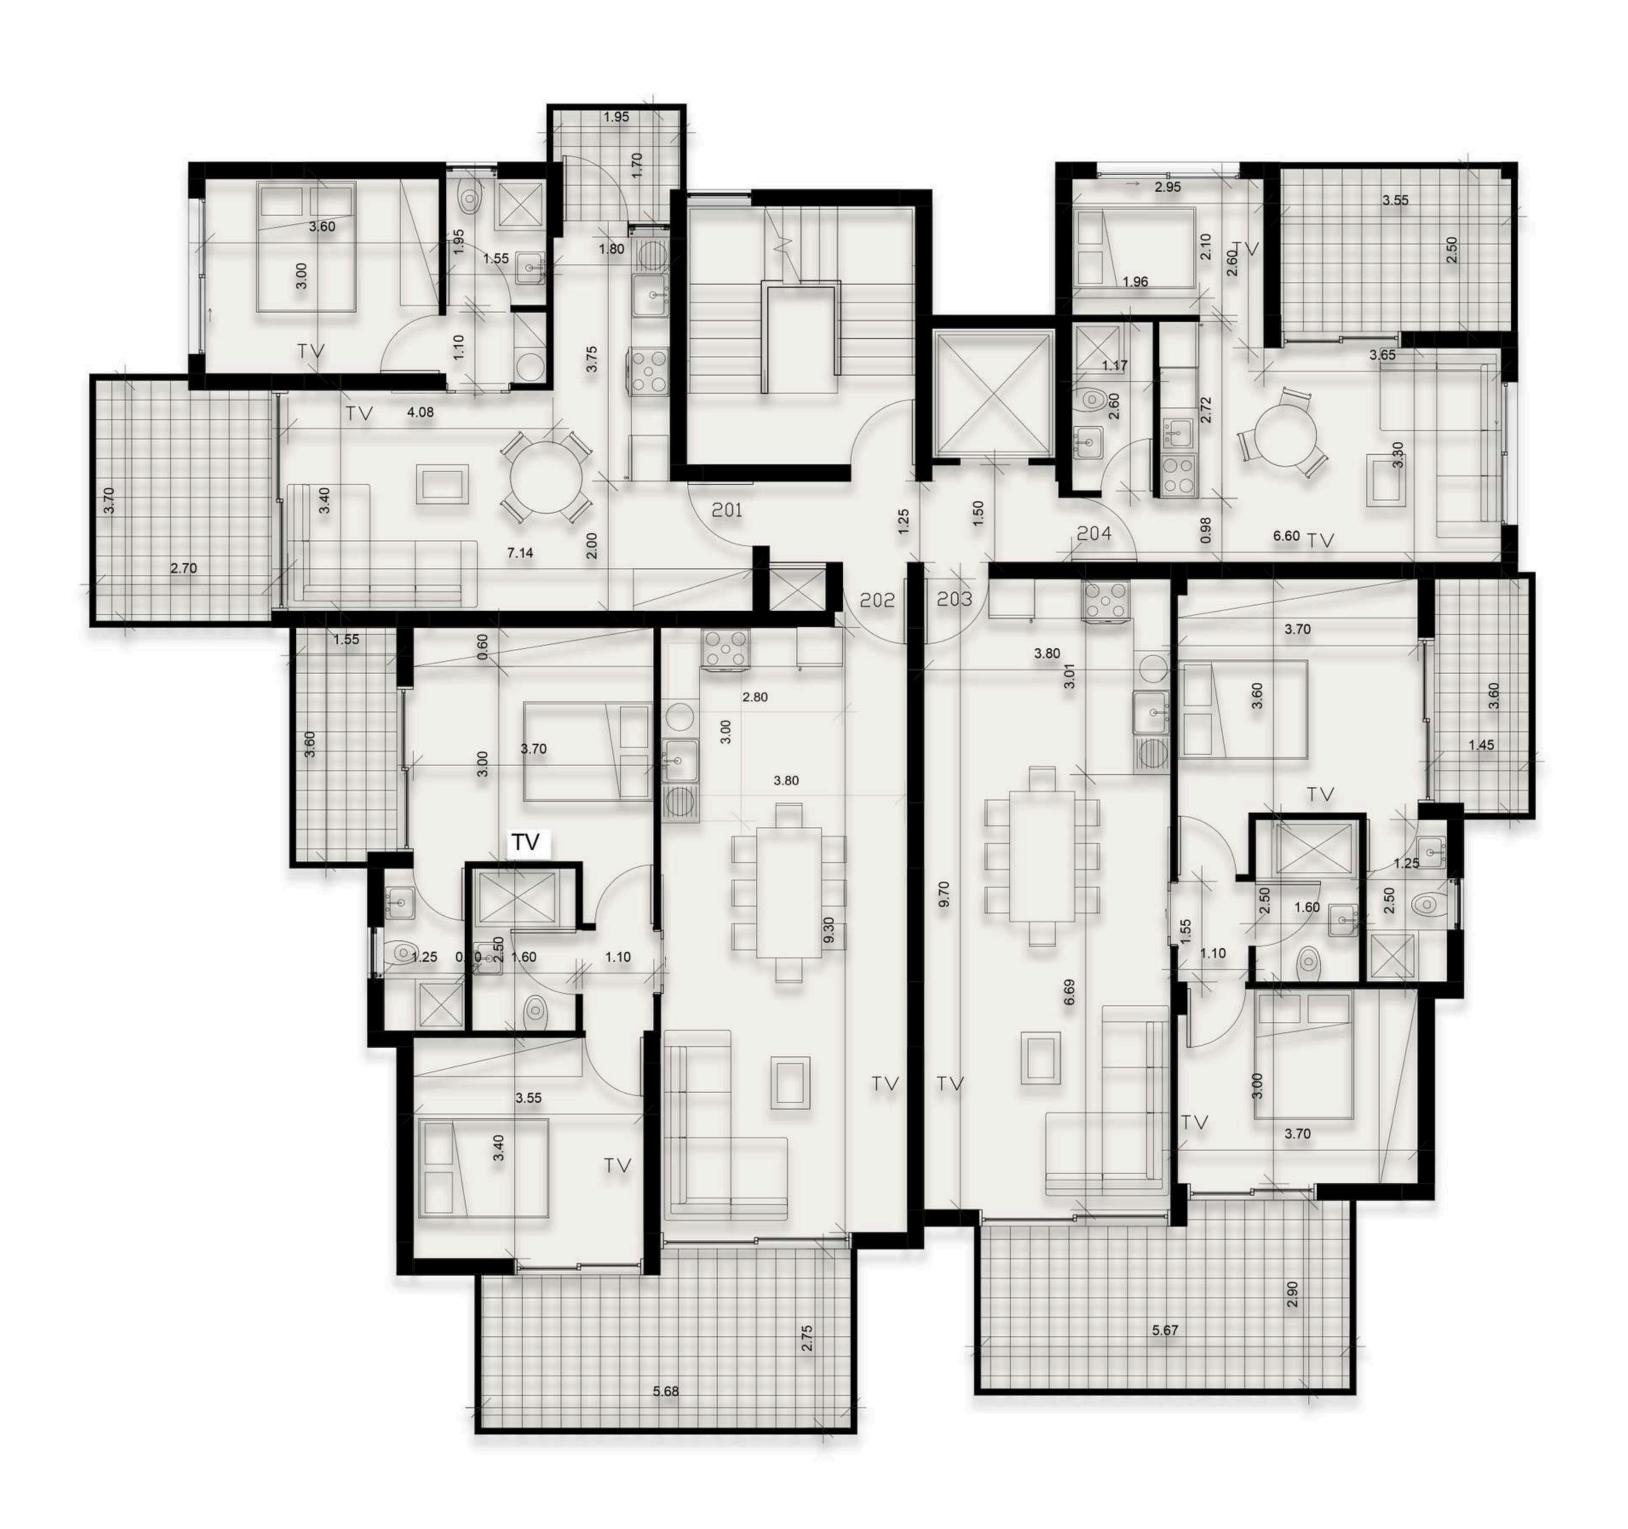

| 170,000 | YES          |
| Each apartment has an allocated storage & parking space. |               |               |                                   |                     |         |              |

Prices are subject to change

# 1 st FLOOR





1 Bedroom 1 Bathroom 35 SQM Internal Area 10 SQM Covered Veranda

#### Reserved



2 Bedrooms 2 Bathrooms 80 SQM Internal Area 20 SQM Covered Veranda

## 2 nd FLOOR



# 3 rd FLOOR



# ROGF

#### GARDENS



# EMERALDA THREE

#### ANOTHER PROJECT BY RC



www.rcidevelopments.com



CYPRUS 67 Agias Fylaxeos, Drakos Court 2nd Floor, Office 3025 Limassol - Cyprus

TAP FOR THE LOCATION







in (f) O' RCIDEVELOPMENTS

# DRAWINGS WITH DIMENSIONS

#### **EMERALDA THREE**

#### FIRST FLOOR



**MAIN STREET** 

#### **SECOND FLOOR**



#### **MAIN STREET**

#### **THIRD FLOOR**



**MAIN STREET**