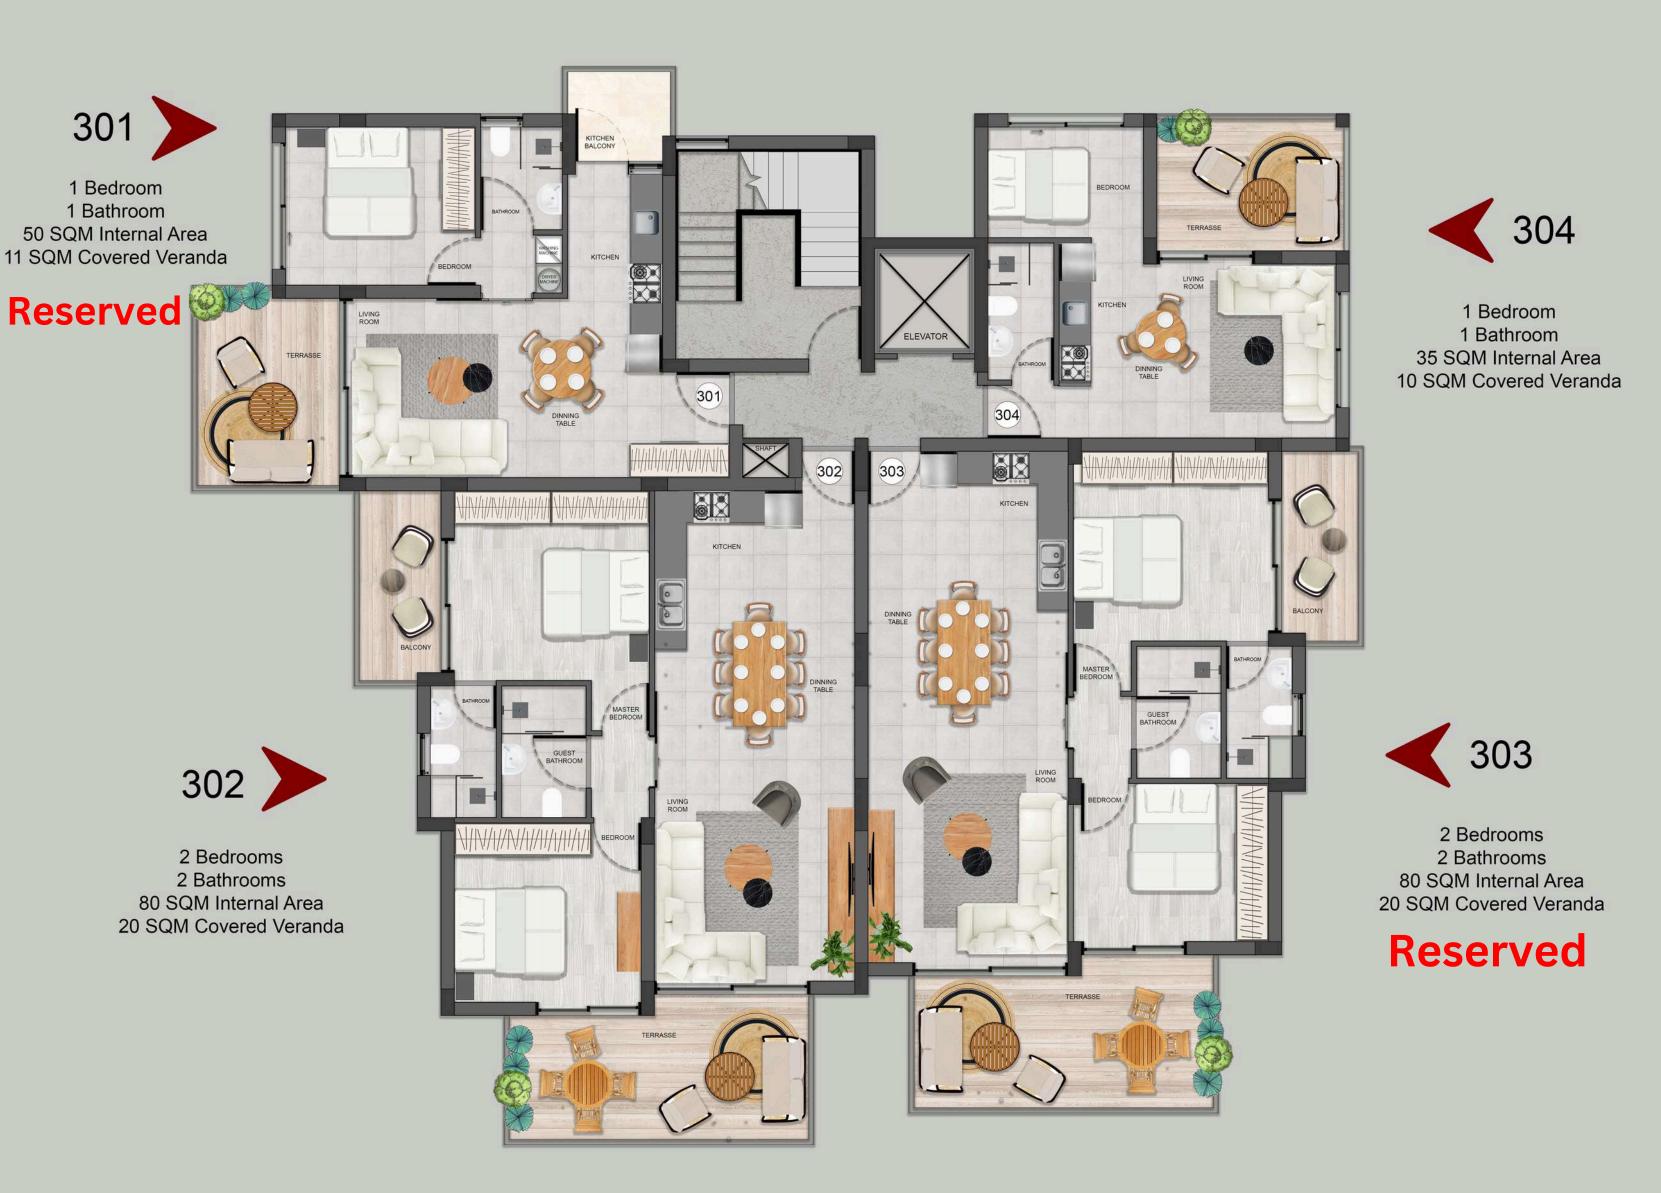

# 3 rd FLOOR

Residential Lobby

| Level                                                    | Apartment     | Internal Area | Uncovered<br>Veranda<br>(Terrace) | Covered<br>Verandas | Price   | Availability |
|----------------------------------------------------------|---------------|---------------|-----------------------------------|---------------------|---------|--------------|
| 1st                                                      | One Bdr - 101 | 50            | -                                 | 11                  | 200,000 | YES          |
| lst                                                      | Two Bdr - 103 | 80            | _                                 | 20                  | 300,000 | YES          |
| lst                                                      | Two Bdr - 102 | 80            | _                                 | 20                  | 300,000 | YES          |
| lst                                                      | STUDIO - 104  | 35            |                                   | 10                  |         | Reserved     |
| 2nd                                                      | One Bdr - 201 | 50            |                                   | 11                  |         | Reserved     |
| 2nd                                                      | Two Bdr - 203 | 80            | -                                 | 20                  | 310,000 | YES          |
| 2nd                                                      | Two Bdr - 202 | 80            |                                   | 20                  | 310,000 | YES          |
| 2nd                                                      | STUDIO - 204  | 35            |                                   | 10                  | 165,000 | YES          |
| 3rd                                                      | One Bdr - 301 | 50            | 50 (approx.)                      | 11                  |         | Reserved     |
| 3rd                                                      | Two Bdr - 303 | 80            | 70 (approx.)                      | 20                  |         | Reserved     |
| 3rd                                                      | Two Bdr - 302 | 80            | 70 (approx.)                      | 20                  | 370,000 | YES          |
| 3rd                                                      | STUDIO        | 35            |                                   | 10                  | 170,000 | YES          |
| Each apartment has an allocated storage & parking space. |               |               |                                   |                     |         |              |