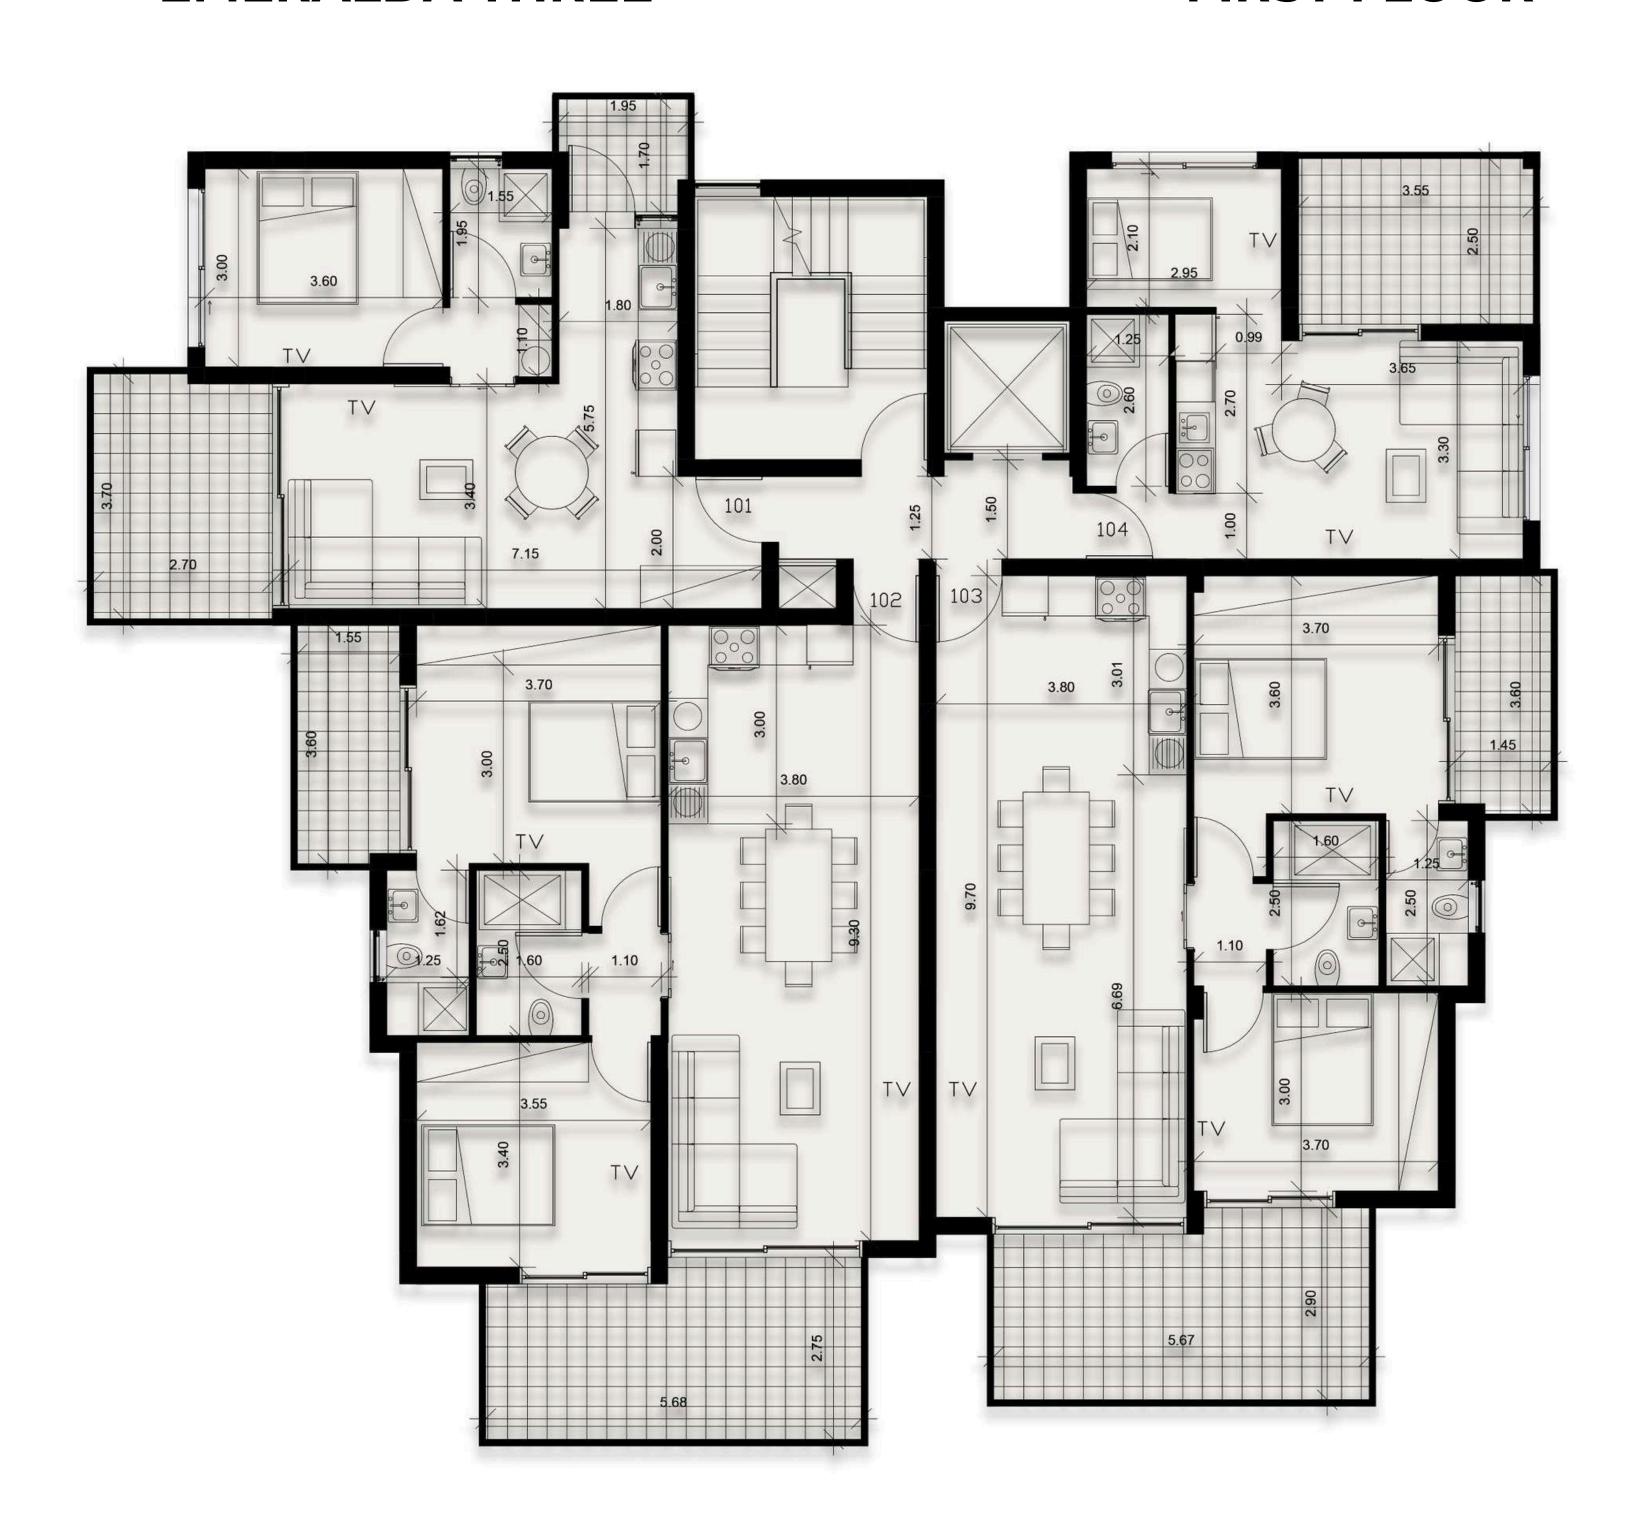

# 1 st FLOOR

1 Bedroom 1 Bathroom 35 SQM Internal Area 10 SQM Covered Veranda

#### Reserved

2 Bedrooms 2 Bathrooms 80 SQM Internal Area 20 SQM Covered Veranda

#### **EMERALDA THREE**

#### FIRST FLOOR

**MAIN STREET** 