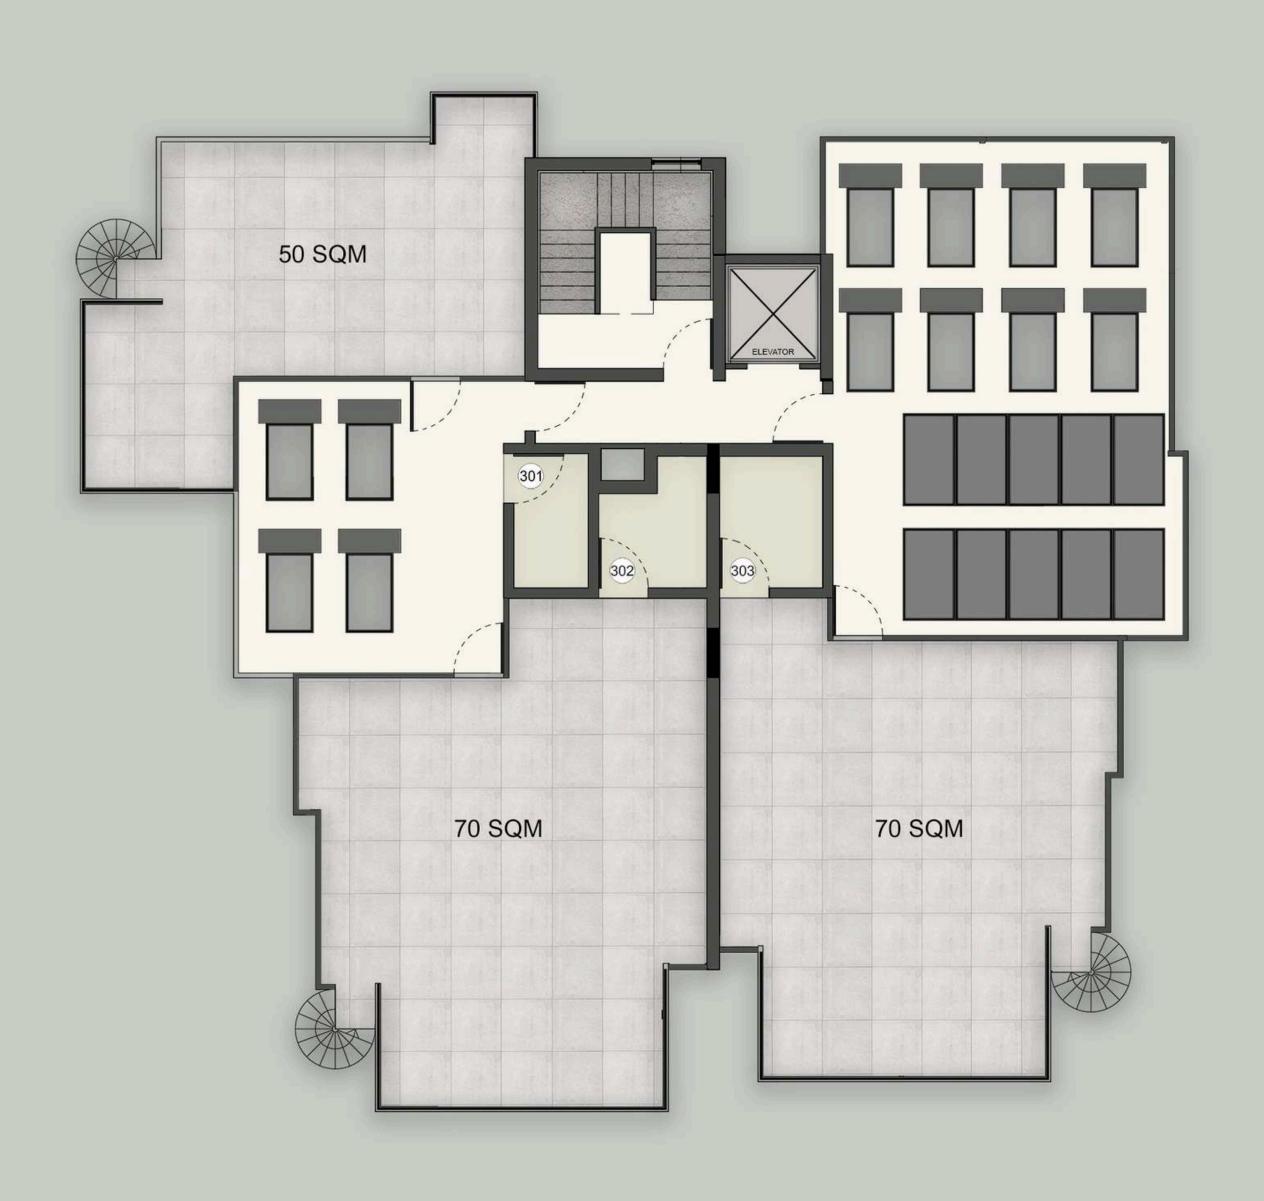

| Reserved     |
| 3rd                                                      | Two Bdr - 302 | 80            | 70 (approx.)                      | 20                  | 370,000 | YES          |
| 3rd                                                      | STUDIO        | 35            |                                   | 10                  | 170,000 | YES          |
| Each apartment has an allocated storage & parking space. |               |               |                                   |                     |         |              |

Prices are subject to change

# 1 st FLOOR





1 Bedroom 1 Bathroom 35 SQM Internal Area 10 SQM Covered Veranda

#### Reserved



2 Bedrooms 2 Bathrooms 80 SQM Internal Area 20 SQM Covered Veranda

## 2 nd FLOOR



# 3 rd FLOOR



# ROGF

#### GARDENS



# EMERALDA THREE

#### ANOTHER PROJECT BY RC



www.rcidevelopments.com



CYPRUS 67 Agias Fylaxeos, Drakos Court 2nd Floor, Office 3025 Limassol - Cyprus

TAP FOR THE LOCATION







in (f) O' RCIDEVELOPMENTS

# DRAWINGS WITH DIMENSIONS

#### **EMERALDA THREE**

#### FIRST FLOOR



**MAIN STREET** 

#### **SECOND FLOOR**



#### **MAIN STREET**

#### **THIRD FLOOR**



**MAIN STREET**