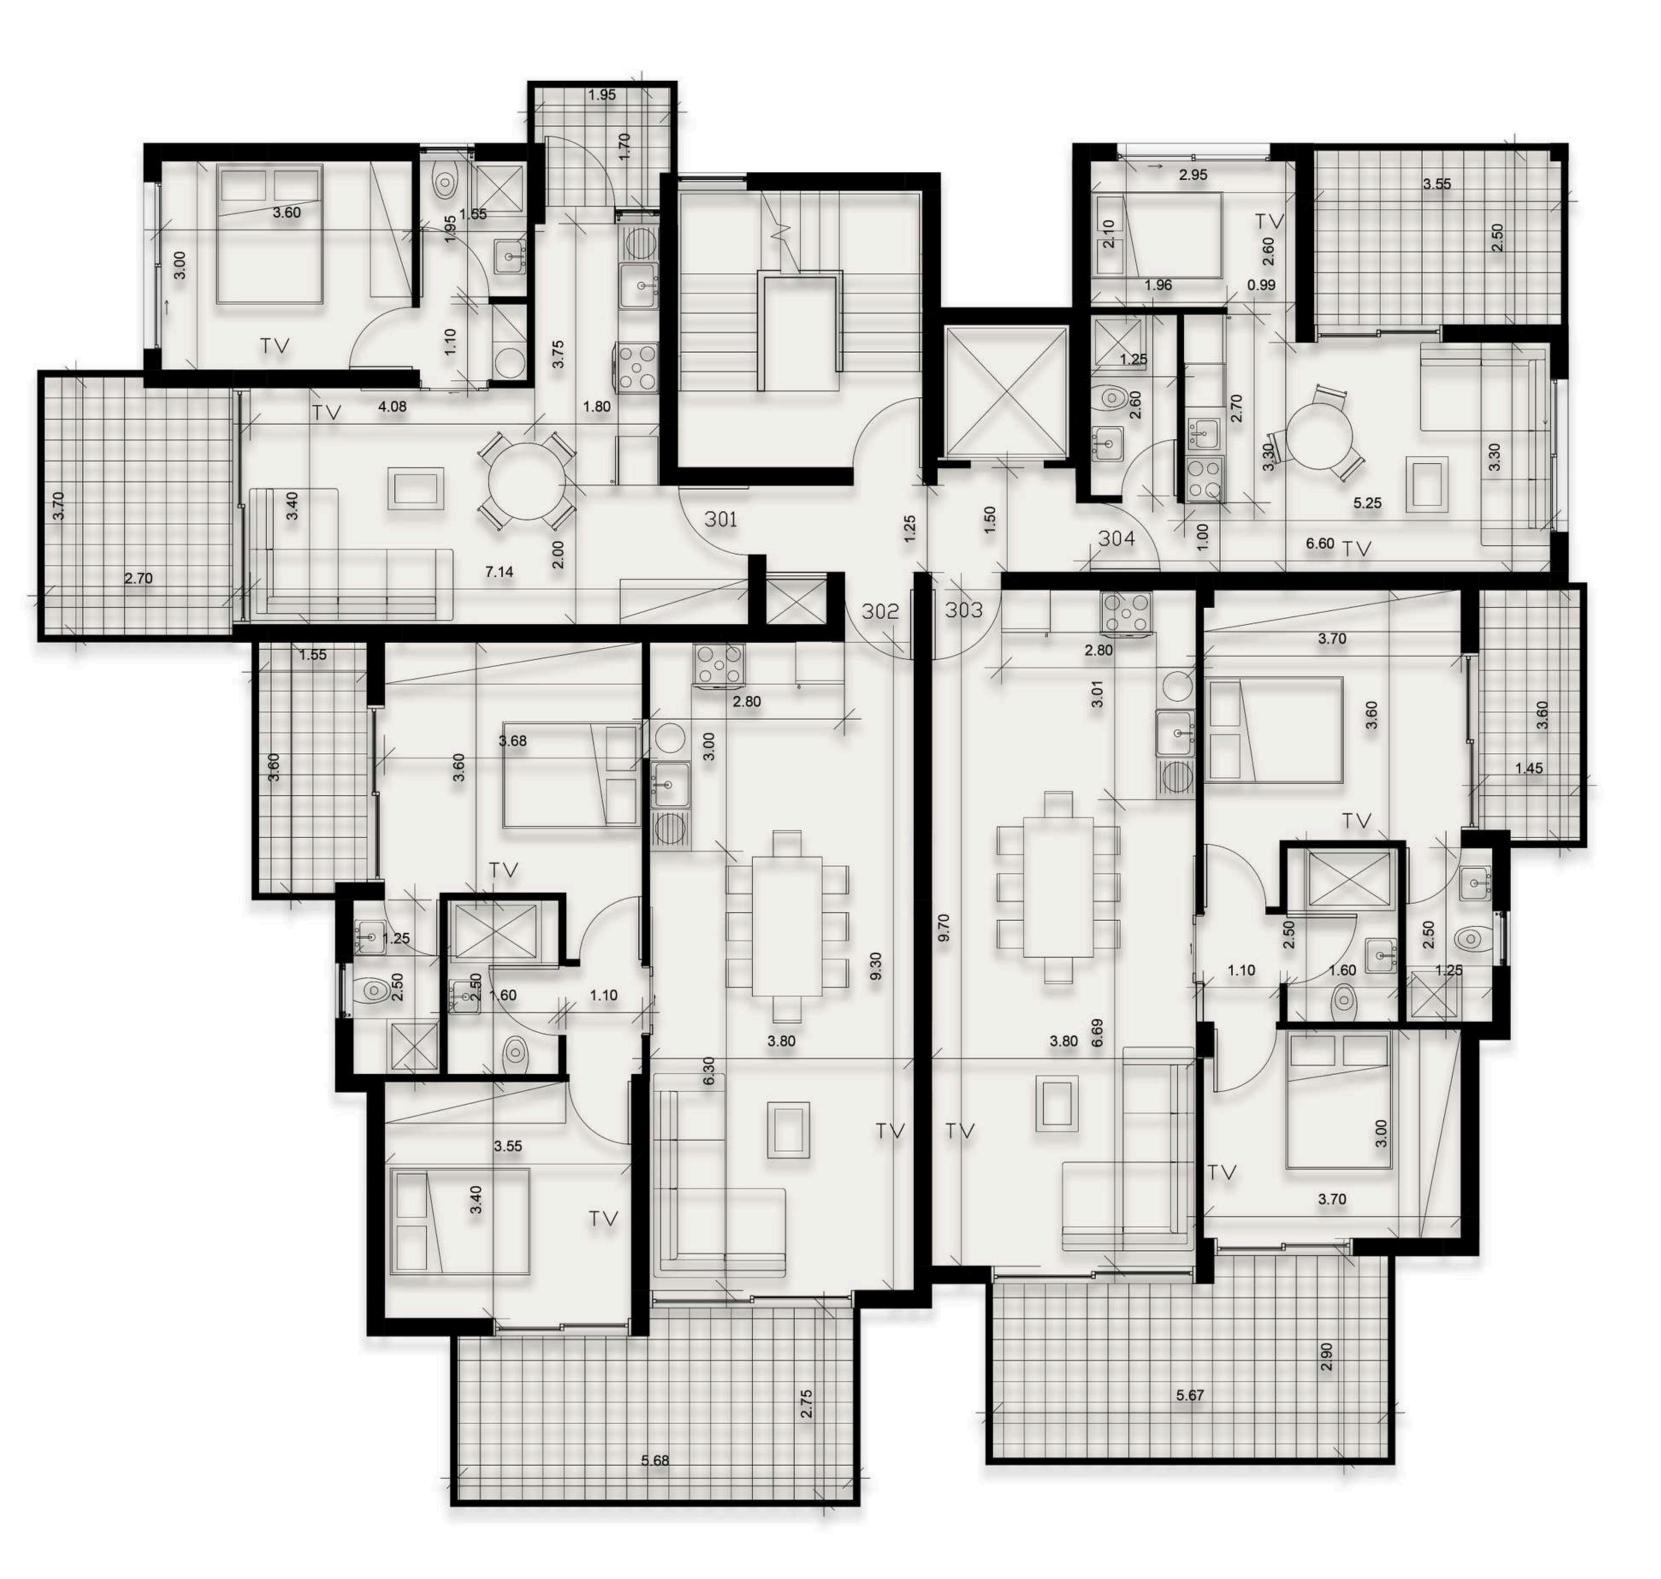

ch apartment has an allocated storage & parking space. |               |               |                                   |                     |         |              |

Prices are subject to change

# 1 st FLOOR





1 Bedroom 1 Bathroom 35 SQM Internal Area 10 SQM Covered Veranda

#### Reserved



2 Bedrooms 2 Bathrooms 80 SQM Internal Area 20 SQM Covered Veranda

## 2 nd FLOOR



# 3 rd FLOOR



# ROGF

#### GARDENS



# EMERALDA THREE

#### ANOTHER PROJECT BY RC



www.rcidevelopments.com



CYPRUS 67 Agias Fylaxeos, Drakos Court 2nd Floor, Office 3025 Limassol - Cyprus

TAP FOR THE LOCATION







in (f) O' RCIDEVELOPMENTS

# DRAWINGS WITH DIMENSIONS

#### **EMERALDA THREE**

#### FIRST FLOOR



**MAIN STREET** 

#### **SECOND FLOOR**



#### **MAIN STREET**

#### **THIRD FLOOR**



**MAIN STREET**