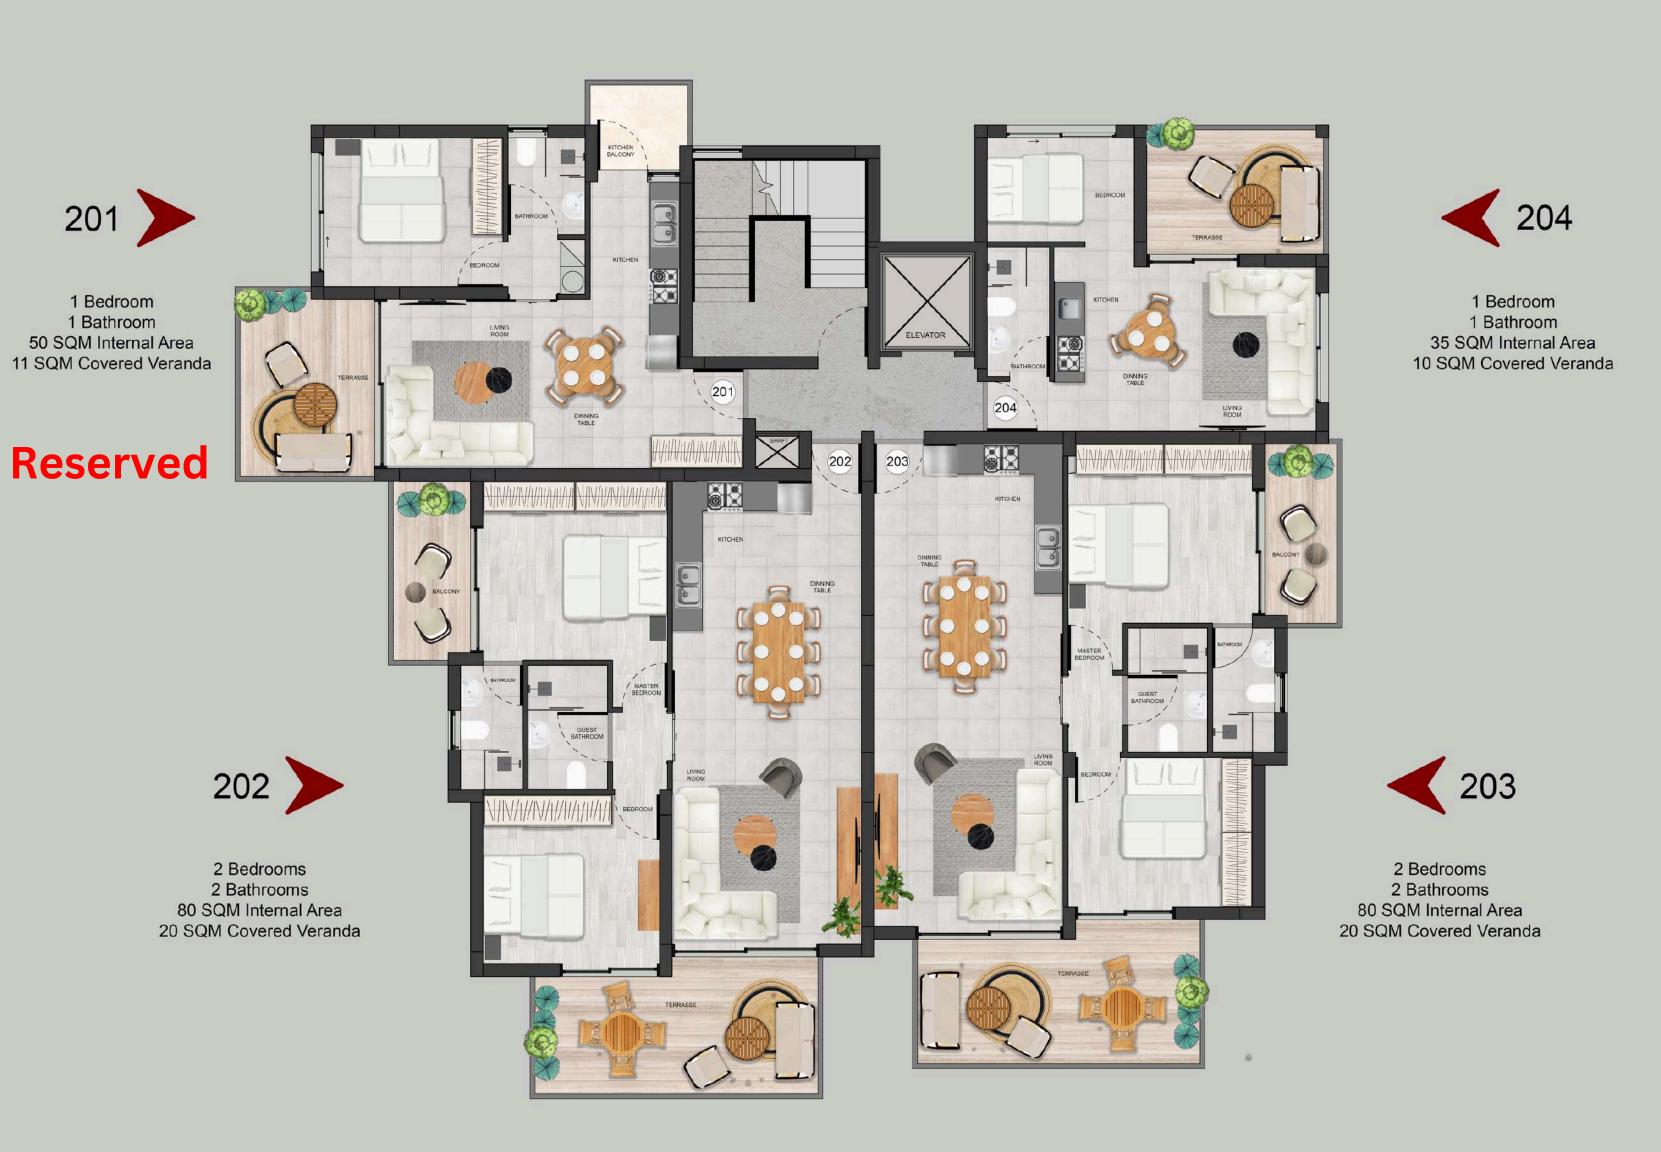

## 2 nd FLOOR

Residential Lobby

| Level                                                    | Apartment     | Internal Area | Uncovered<br>Veranda<br>(Terrace) | Covered<br>Verandas | Price   | Availability |
|----------------------------------------------------------|---------------|---------------|-----------------------------------|---------------------|---------|--------------|
| 1st                                                      | One Bdr - 101 | 50            | -                                 | 11                  | 200,000 | YES          |
| lst                                                      | Two Bdr - 103 | 80            | _                                 | 20                  | 300,000 | YES          |
| lst                                                      | Two Bdr - 102 | 80            | _                                 | 20                  | 300,000 | YES          |
| lst                                                      | STUDIO - 104  | 35            |                                   | 10                  |         | Reserved     |
| 2nd                                                      | One Bdr - 201 | 50            |                                   | 11                  |         | Reserved     |
| 2nd                                                      | Two Bdr - 203 | 80            | -                                 | 20                  | 310,000 | YES          |
| 2nd                                                      | Two Bdr - 202 | 80            |                                   | 20                  | 310,000 | YES          |
| 2nd                                                      | STUDIO - 204  | 35            |                                   | 10                  | 165,000 | YES          |
| 3rd                                                      | One Bdr - 301 | 50            | 50 (approx.)                      | 11                  |         | Reserved     |
| 3rd                                                      | Two Bdr - 303 | 80            | 70 (approx.)                      | 20                  |         | Reserved     |
| 3rd                                                      | Two Bdr - 302 | 80            | 70 (approx.)                      | 20                  | 370,000 | YES          |
| 3rd                                                      | STUDIO        | 35            |                                   | 10                  | 170,000 | YES          |
| Each apartment has an allocated storage & parking space. |               |               |                                   |                     |         |              |