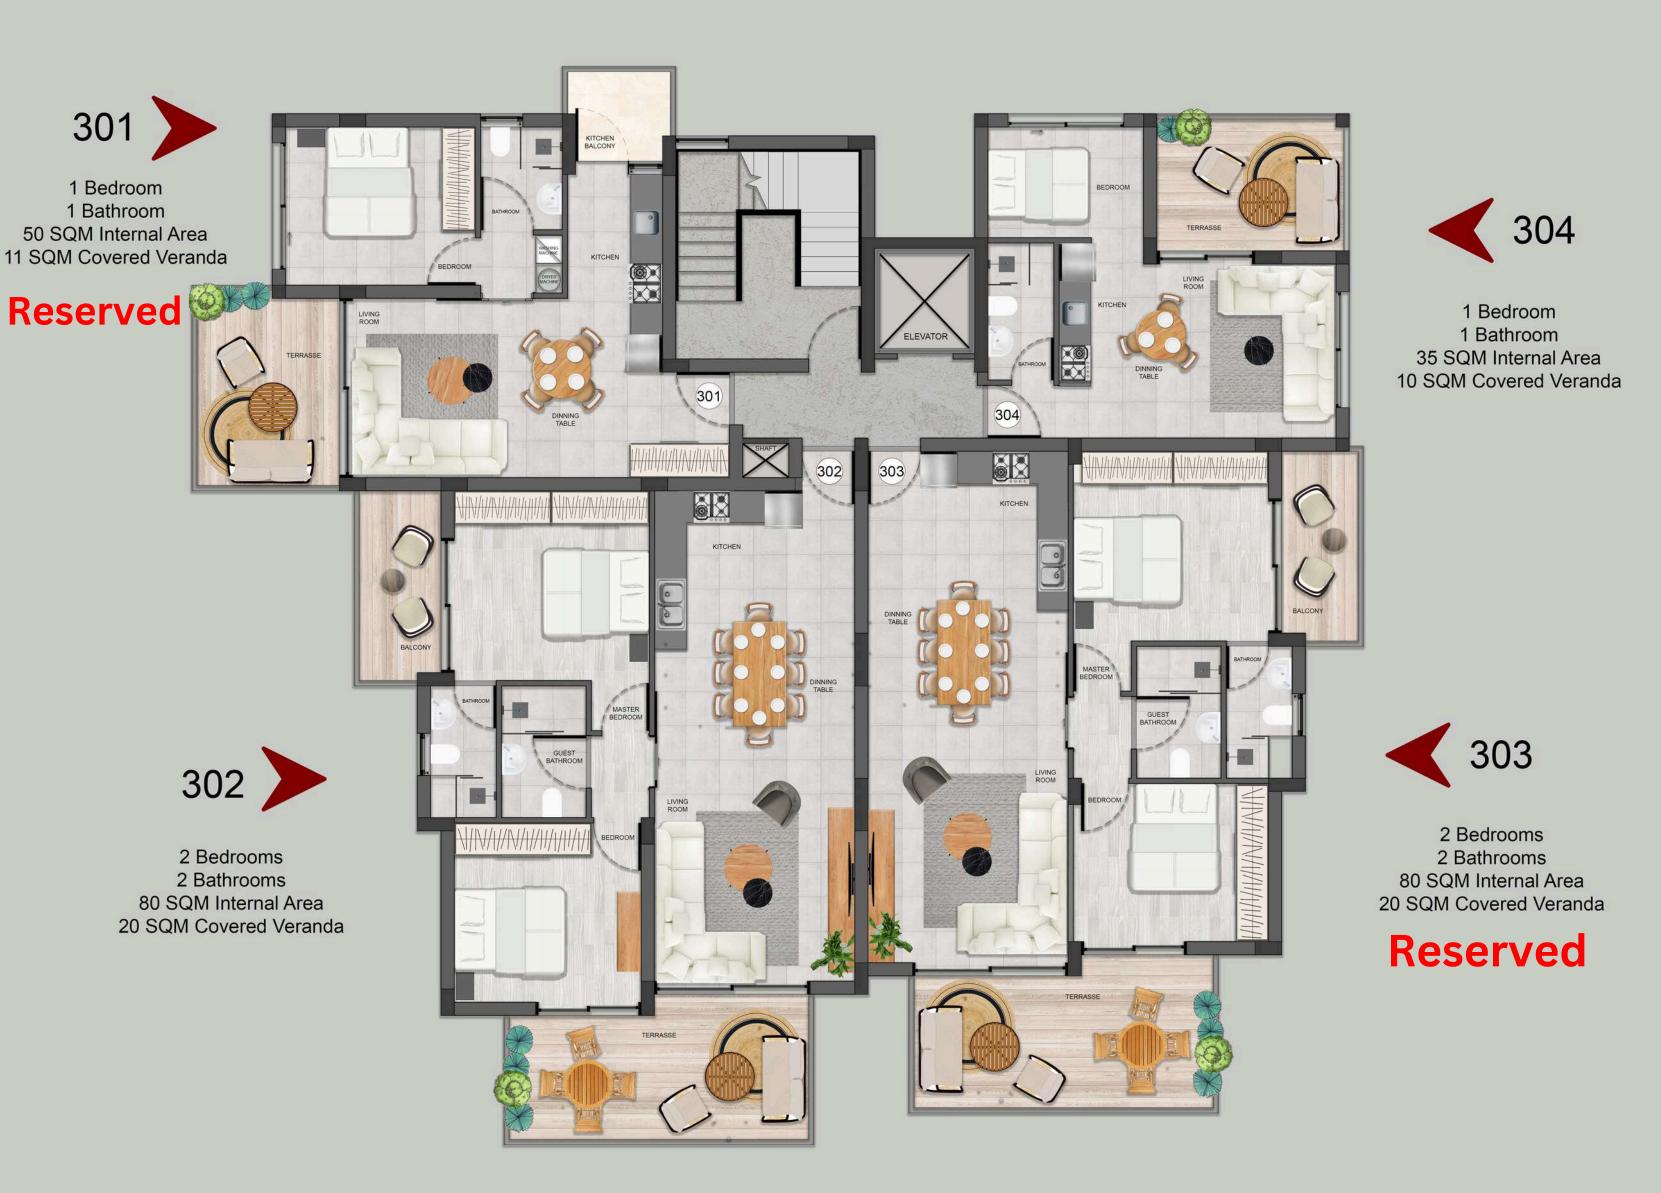

Residential Lobby

| Level                                                    | Apartment     | Internal Area | Uncovered<br>Veranda<br>(Terrace) | Covered<br>Verandas | Price   | Availability |
|----------------------------------------------------------|---------------|---------------|-----------------------------------|---------------------|---------|--------------|
| lst                                                      | One Bdr - 101 | 50            | -                                 | 11                  | 220,000 | YES          |
| 1st                                                      | Two Bdr - 103 | 80            | _                                 | 20                  | 320,000 | YES          |
| 1st                                                      | Two Bdr - 102 | 80            | _                                 | 20                  | 320,000 | YES          |
| 1st                                                      | STUDIO - 104  | 35            |                                   | 10                  |         | Reserved     |
| 2nd                                                      | One Bdr - 201 | 50            |                                   | 11                  |         | Reserved     |
| 2nd                                                      | Two Bdr - 203 | 80            | -                                 | 20                  | 330,000 | YES          |
| 2nd                                                      | Two Bdr - 202 | 80            |                                   | 20                  | 330,000 | YES          |
| 2nd                                                      | STUDIO - 204  | 35            |                                   | 10                  | 165,000 | YES          |
| 3rd                                                      | One Bdr - 301 | 50            | 50 (approx.)                      | 11                  |         | Reserved     |
| 3rd                                                      | Two Bdr - 303 | 80            | 70 (approx.)                      | 20                  |         | Reserved     |
| 3rd                                                      | Two Bdr - 302 | 80            | 70 (approx.)                      | 20                  | 390,000 | YES          |
| 3rd                                                      | STUDIO        | 35            |                                   | 10                  | 170,000 | YES          |
| Each apartment has an allocated storage & parking space. |               |               |                                   |                     |         |              |

## 3 rd FLOOR