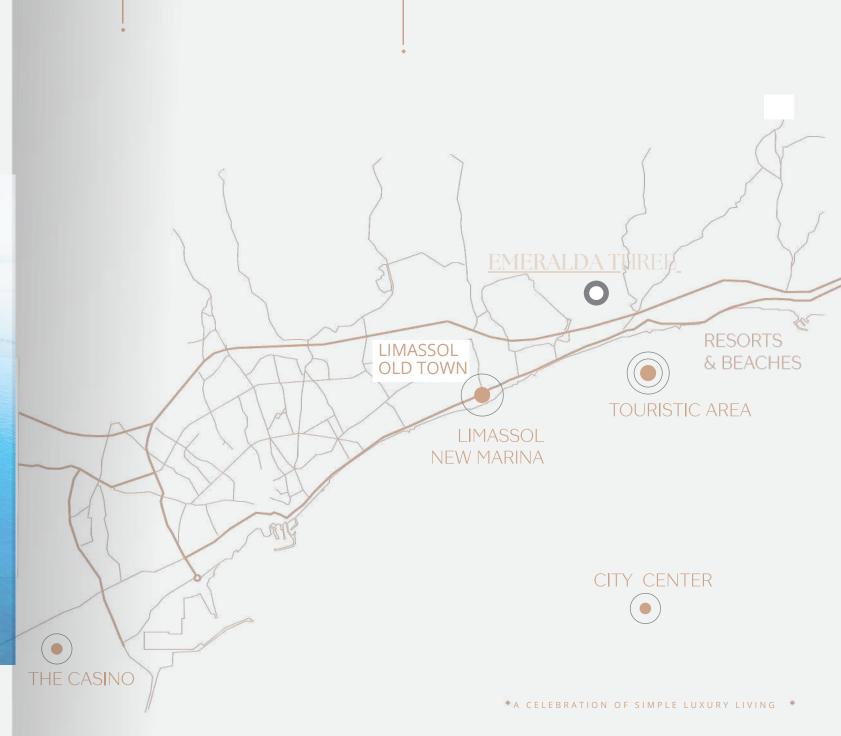

# DESTINATIO NERKS

5 minutes to the Mediterranean Sea.

1 minute to the tourist area full of superbly luxurious resorts and restaurants.

5 minutes to the heart of the city of Limassol.

A feel of complete serenity with a nice breezy weather.