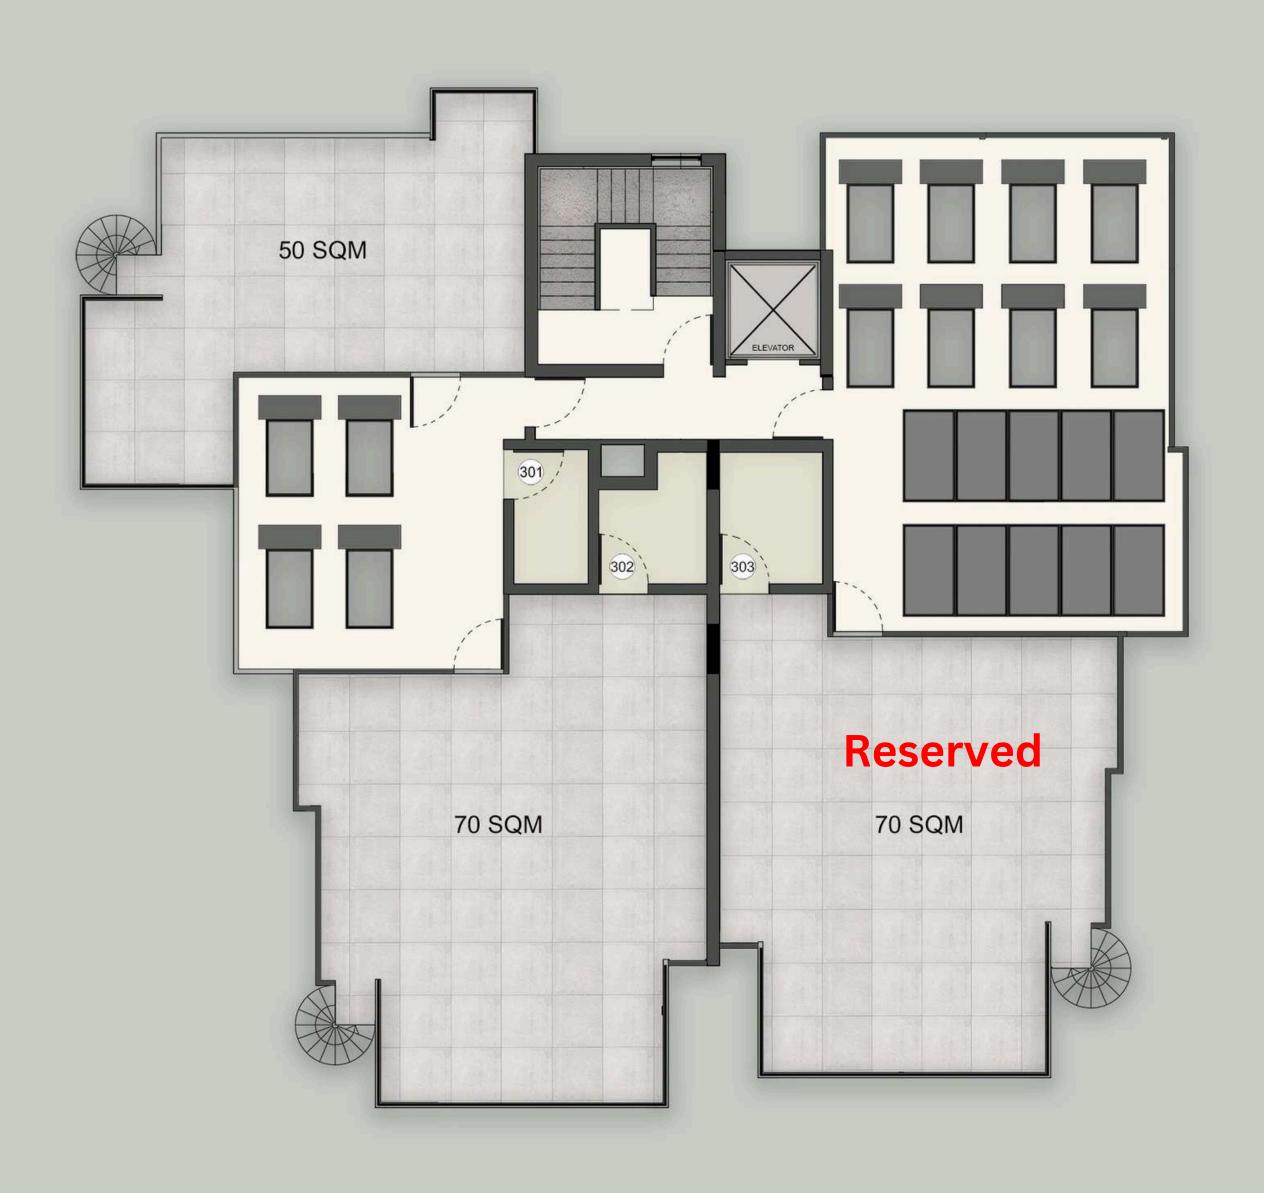

Residential Lobby

| Level                                                    | Apartment     | Internal Area | Uncovered<br>Veranda<br>(Terrace) | Covered<br>Verandas | Price   | Availability |
|----------------------------------------------------------|---------------|---------------|-----------------------------------|---------------------|---------|--------------|
| lst                                                      | One Bdr - 101 | 50            | -                                 | 11                  | 220,000 | YES          |
| 1st                                                      | Two Bdr - 103 | 80            | _                                 | 20                  | 320,000 | YES          |
| 1st                                                      | Two Bdr - 102 | 80            | _                                 | 20                  | 320,000 | YES          |
| 1st                                                      | STUDIO - 104  | 35            |                                   | 10                  |         | Reserved     |
| 2nd                                                      | One Bdr - 201 | 50            |                                   | 11                  |         | Reserved     |
| 2nd                                                      | Two Bdr - 203 | 80            | -                                 | 20                  | 330,000 | YES          |
| 2nd                                                      | Two Bdr - 202 | 80            |                                   | 20                  | 330,000 | YES          |
| 2nd                                                      | STUDIO - 204  | 35            |                                   | 10                  | 165,000 | YES          |
| 3rd                                                      | One Bdr - 301 | 50            | 50 (approx.)                      | 11                  |         | Reserved     |
| 3rd                                                      | Two Bdr - 303 | 80            | 70 (approx.)                      | 20                  |         | Reserved     |
| 3rd                                                      | Two Bdr - 302 | 80            | 70 (approx.)                      | 20                  | 390,000 | YES          |
| 3rd                                                      | STUDIO        | 35            |                                   | 10                  | 170,000 | YES          |
| Each apartment has an allocated storage & parking space. |               |               |                                   |                     |         |              |

## 3 rd FLOOR