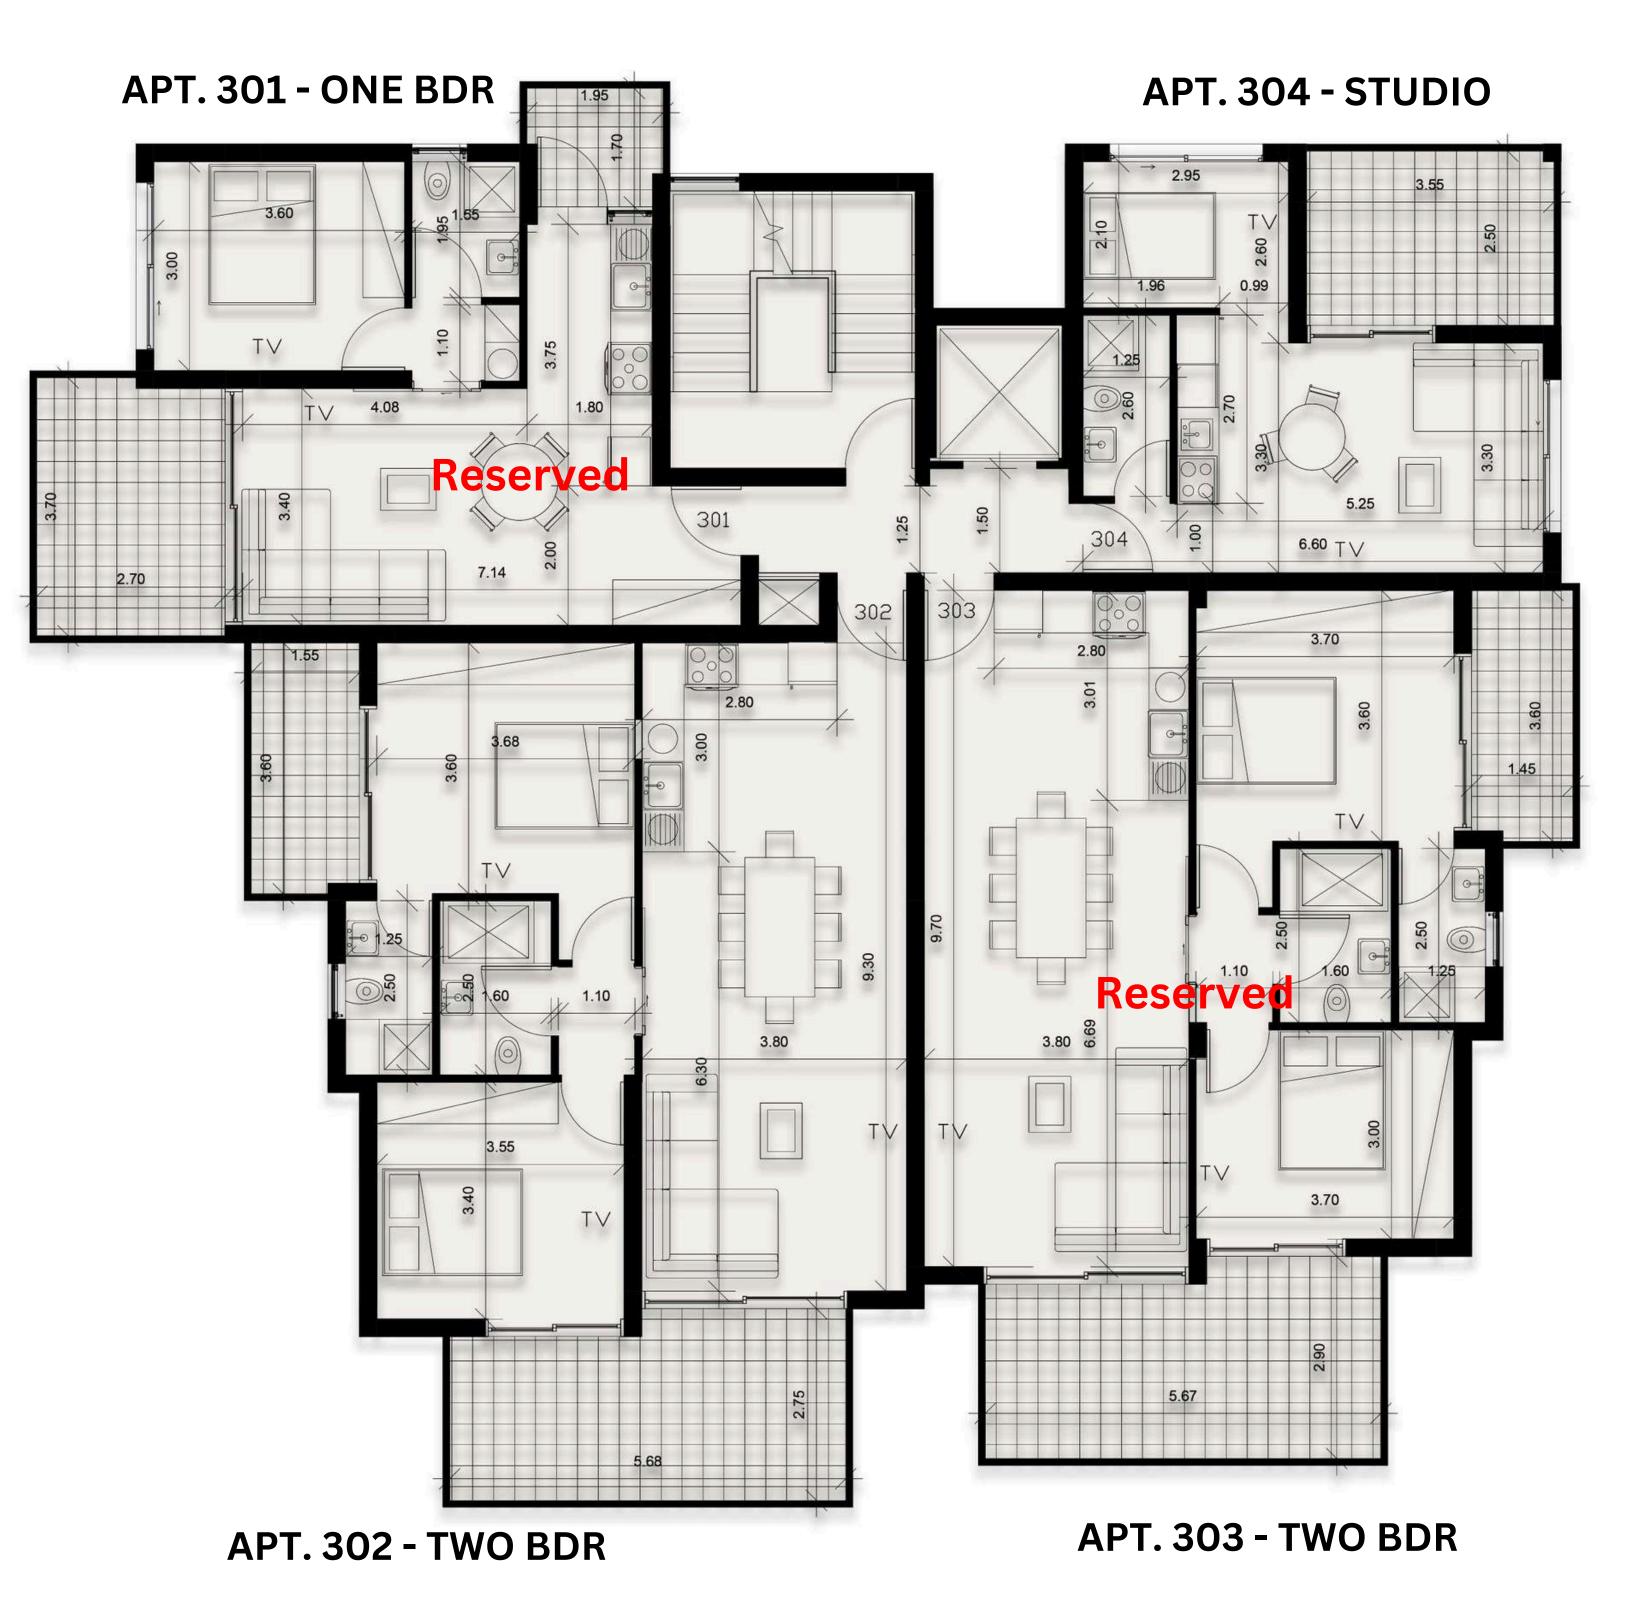

e

## 1 st FLOOR





1 Bedroom 1 Bathroom 35 SQM Internal Area 10 SQM Covered Veranda

### Reserved



2 Bedrooms 2 Bathrooms 80 SQM Internal Area 20 SQM Covered Veranda

### 2 nd FLOOR



## 3 rd FLOOR



# ROGF

### GARDENS



### ANOTHER PROJECT BY RC



www.rcidevelopments.com



CYPRUS 67 Agias Fylaxeos, Drakos Court 2nd Floor, Office 3025 Limassol - Cyprus

TAP FOR THE LOCATION







in (f) O' RCIDEVELOPMENTS

# DRAWINGS WITH DIMENSIONS

### FIRST FLOOR



**APT. 102 - TWO BDR** 

**APT. 103 - TWO BDR** 

**MAIN STREET** 

### **SECOND FLOOR**

**APT. 201 - ONE BDR APT. 204 - STUDIO** 1.70 2.95 3,60 1.80 1.55 3.65 Reserved 201 6.60 TV 2.70 202 3.70 1.45 3.70 3.80 TV 1.60 Q-07 1.60 ②.25 O. 3.70 TV 5.68

**APT. 202 - TWO BDR** 

**APT. 203 - TWO BDR** 

MAIN STREET

### THIRD FLOOR



### MAIN STREET