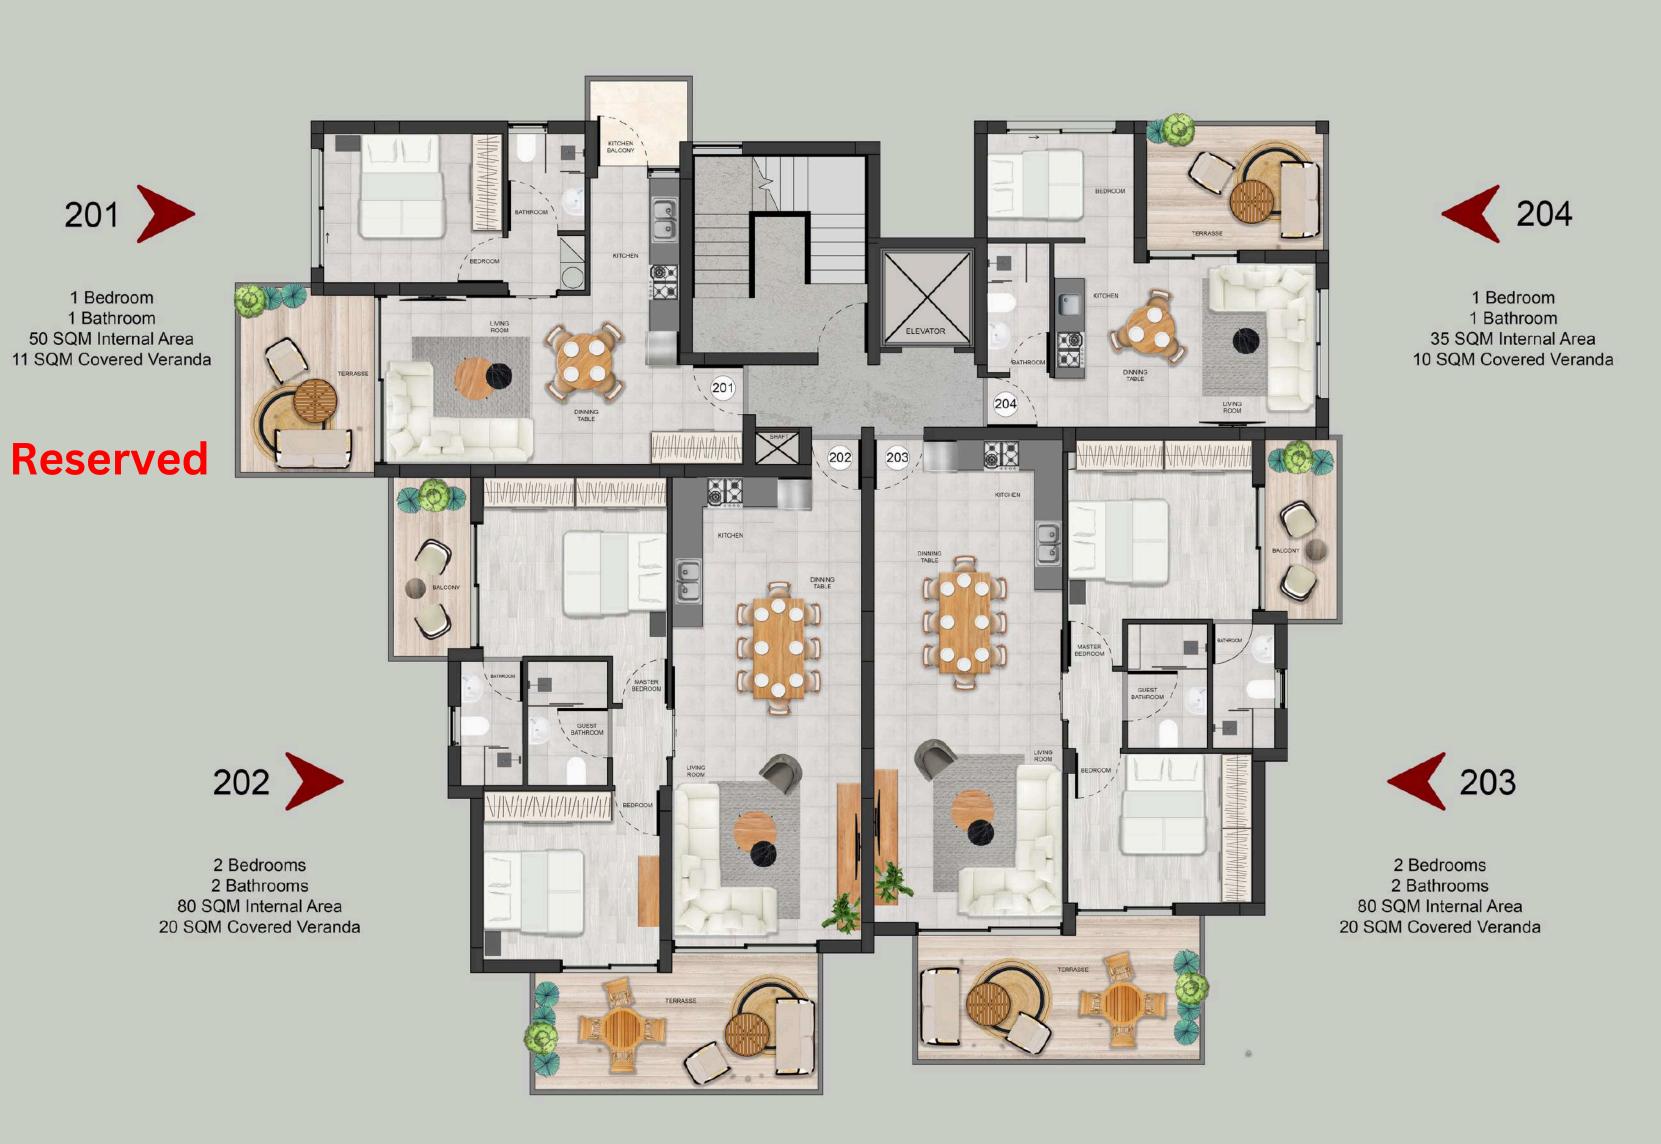

Residential Lobby

| Level                                                    | Apartment     | Internal Area | Uncovered<br>Veranda<br>(Terrace) | Covered<br>Verandas | Price   | Availability |
|----------------------------------------------------------|---------------|---------------|-----------------------------------|---------------------|---------|--------------|
| lst                                                      | One Bdr - 101 | 50            | -                                 | 11                  | 220,000 | YES          |
| 1st                                                      | Two Bdr - 103 | 80            | _                                 | 20                  | 320,000 | YES          |
| 1st                                                      | Two Bdr - 102 | 80            | _                                 | 20                  | 320,000 | YES          |
| 1st                                                      | STUDIO - 104  | 35            |                                   | 10                  |         | Reserved     |
| 2nd                                                      | One Bdr - 201 | 50            |                                   | 11                  |         | Reserved     |
| 2nd                                                      | Two Bdr - 203 | 80            | -                                 | 20                  | 330,000 | YES          |
| 2nd                                                      | Two Bdr - 202 | 80            |                                   | 20                  | 330,000 | YES          |
| 2nd                                                      | STUDIO - 204  | 35            |                                   | 10                  | 165,000 | YES          |
| 3rd                                                      | One Bdr - 301 | 50            | 50 (approx.)                      | 11                  |         | Reserved     |
| 3rd                                                      | Two Bdr - 303 | 80            | 70 (approx.)                      | 20                  |         | Reserved     |
| 3rd                                                      | Two Bdr - 302 | 80            | 70 (approx.)                      | 20                  | 390,000 | YES          |
| 3rd                                                      | STUDIO        | 35            |                                   | 10                  | 170,000 | YES          |
| Each apartment has an allocated storage & parking space. |               |               |                                   |                     |         |              |

### 2 nd FLOOR