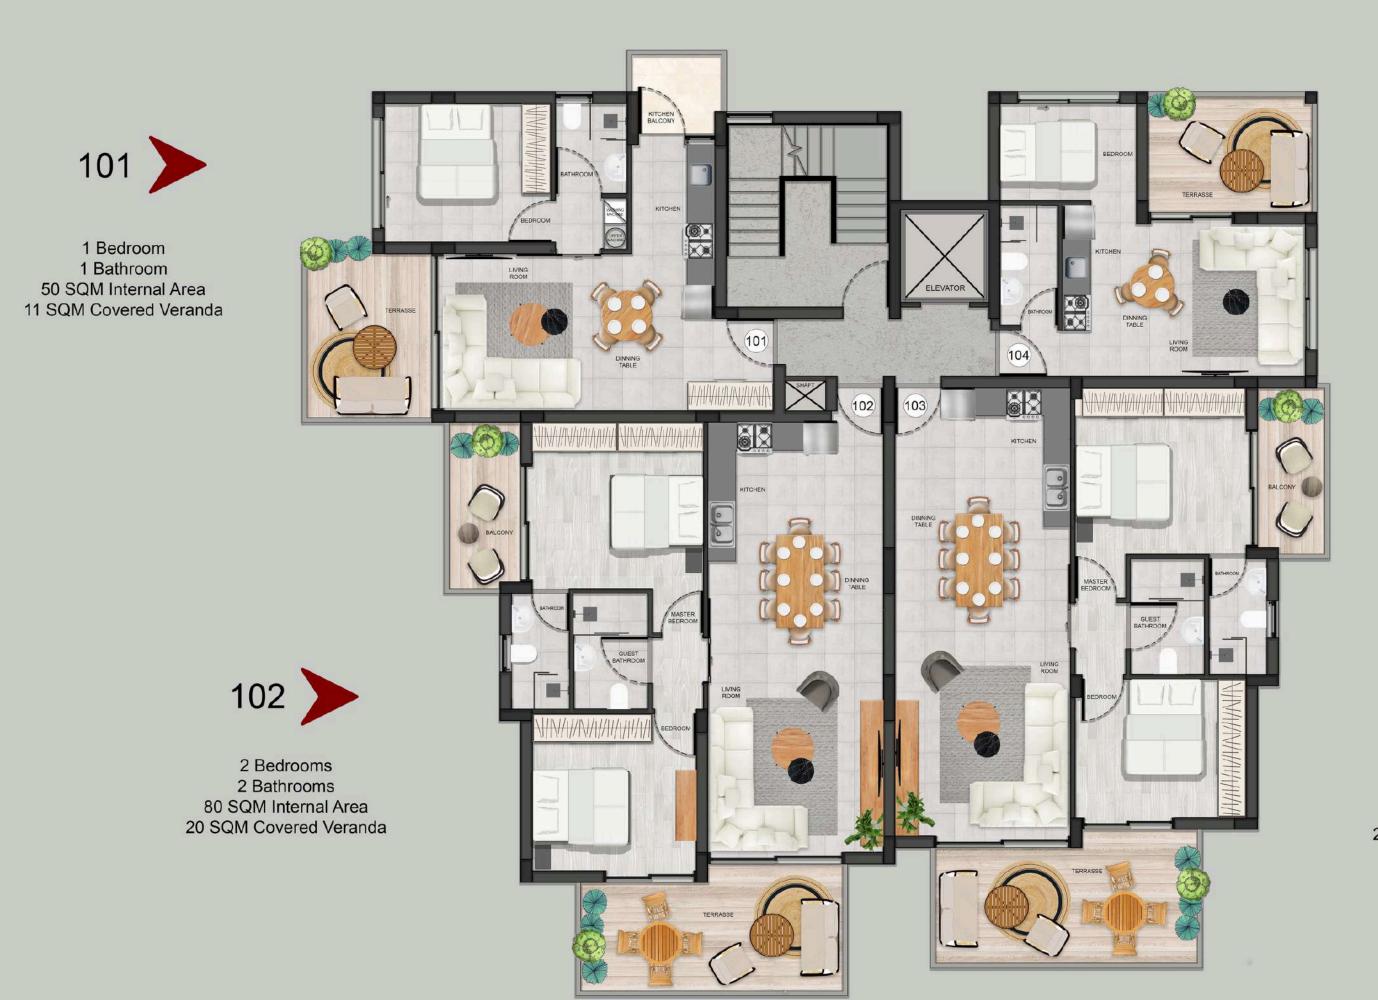

### Project Components

Luxurious Apartments

- 3 One Bedroom Apartments
- 3 ONE Bedroom STUDIOS

### 6 TWO Bedroom

Residential Lobby

| Level                                                    | Apartment     | Internal Area | Uncovered<br>Veranda<br>(Terrace) | Covered<br>Verandas | Price   | Availability |
|----------------------------------------------------------|---------------|---------------|-----------------------------------|---------------------|---------|--------------|
| lst                                                      | One Bdr - 101 | 50            | -                                 | 11                  | 220,000 | YES          |
| 1st                                                      | Two Bdr - 103 | 80            | _                                 | 20                  | 320,000 | YES          |
| 1st                                                      | Two Bdr - 102 | 80            | _                                 | 20                  | 320,000 | YES          |
| 1st                                                      | STUDIO - 104  | 35            |                                   | 10                  |         | Reserved     |
| 2nd                                                      | One Bdr - 201 | 50            |                                   | 11                  |         | Reserved     |
| 2nd                                                      | Two Bdr - 203 | 80            | -                                 | 20                  | 330,000 | YES          |
| 2nd                                                      | Two Bdr - 202 | 80            |                                   | 20                  | 330,000 | YES          |
| 2nd                                                      | STUDIO - 204  | 35            |                                   | 10                  | 165,000 | YES          |
| 3rd                                                      | One Bdr - 301 | 50            | 50 (approx.)                      | 11                  |         | Reserved     |
| 3rd                                                      | Two Bdr - 303 | 80            | 70 (approx.)                      | 20                  |         | Reserved     |
| 3rd                                                      | Two Bdr - 302 | 80            | 70 (approx.)                      | 20                  | 390,000 | YES          |
| 3rd                                                      | STUDIO        | 35            |                                   | 10                  | 170,000 | YES          |
| Each apartment has an allocated storage & parking space. |               |               |                                   |                     |         |              |

## 1 st FLOOR

1 Bedroom 1 Bathroom 35 SQM Internal Area 10 SQM Covered Veranda