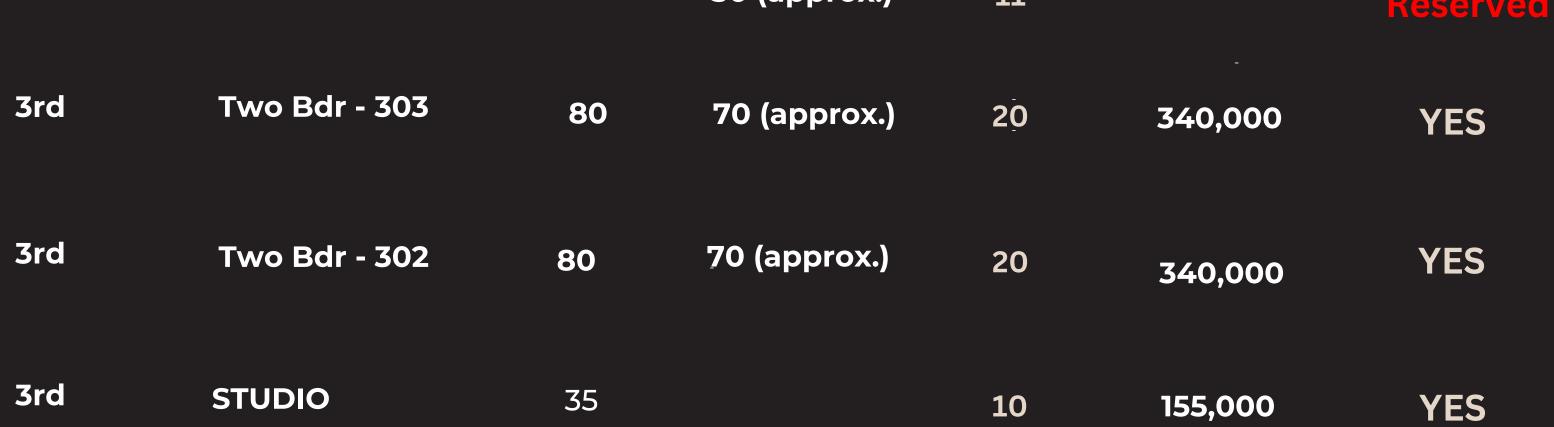

## CREATING A DISTINCTIVE LIFESTYLE

Residential Lobby

| Level | Apartment     | Internal Area | Uncovered<br>Veranda<br>(Terrace) | Covered<br>Verandas | Price   | Availability |
|-------|---------------|---------------|-----------------------------------|---------------------|---------|--------------|
| lst   | One Bdr - 101 | 50            | _                                 | 11                  | 200,000 | YES          |
| lst   | Two Bdr - 103 | 80            | _                                 | 20                  | 290,000 | YES          |
| lst   | Two Bdr - 102 | 80            |                                   | 20                  | 290,000 | YES          |
| lst   | STUDIO - 104  | 35            | -                                 | 10                  | 135,000 | YES          |
| 2nd   | One Bdr - 201 | 50            |                                   | 11                  |         | Reserved     |
| 2nd   | Two Bdr - 203 | 80            | _                                 | 20                  | 295,000 | YES          |
| 2nd   | Two Bdr - 202 | 80            |                                   | 20                  | 295,000 | YES          |
| 2nd   | STUDIO - 204  | 35            |                                   | 10                  | 145,000 | YES          |
| 3rd   | One Bdr - 301 | 50            | 50 (approx.)                      | 11                  |         | Reserved     |

Each apartment has an allocated storage & parking space. Prices are subject to change

1 Bedroom 1 Bathroom 50 SQM Internal Area 11 SQM Covered Veranda

1 Bedroom 1 Bathroom 35 SQM Internal Area 10 SQM Covered Veranda