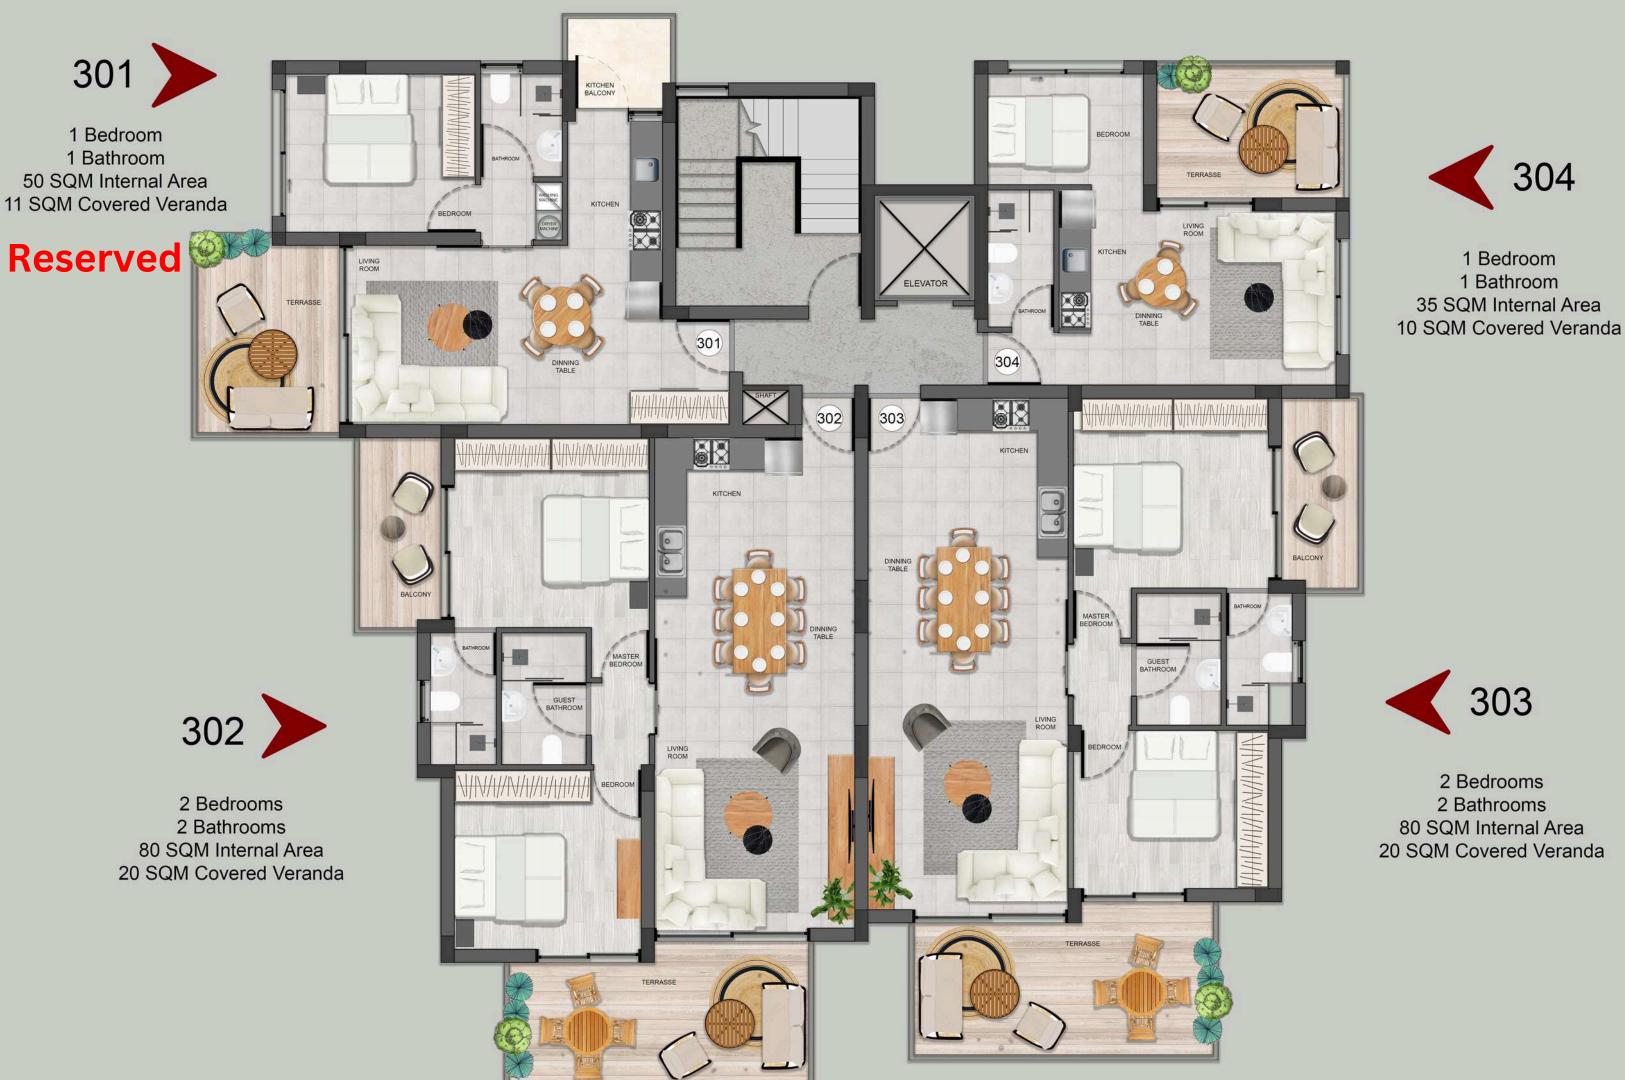

Each apartment has an allocated storage & parking space. Prices are subject to change

1 Bedroom 1 Bathroom 50 SQM Internal Area 11 SQM Covered Veranda

1 Bedroom 1 Bathroom 35 SQM Internal Area 10 SQM Covered Veranda

80 SQM Internal Area 20 SQM Covered Veranda

2 Bathrooms 80 SQM Internal Area 20 SQM Covered Veranda

2 Bedrooms

## nd FLOOR

1 Bedroom 1 Bathroom 35 SQM Internal Area 10 SQM Covered Veranda

2 Bedrooms

2 Bathrooms 80 SQM Internal Area 20 SQM Covered Veranda

# Brd FLOOR