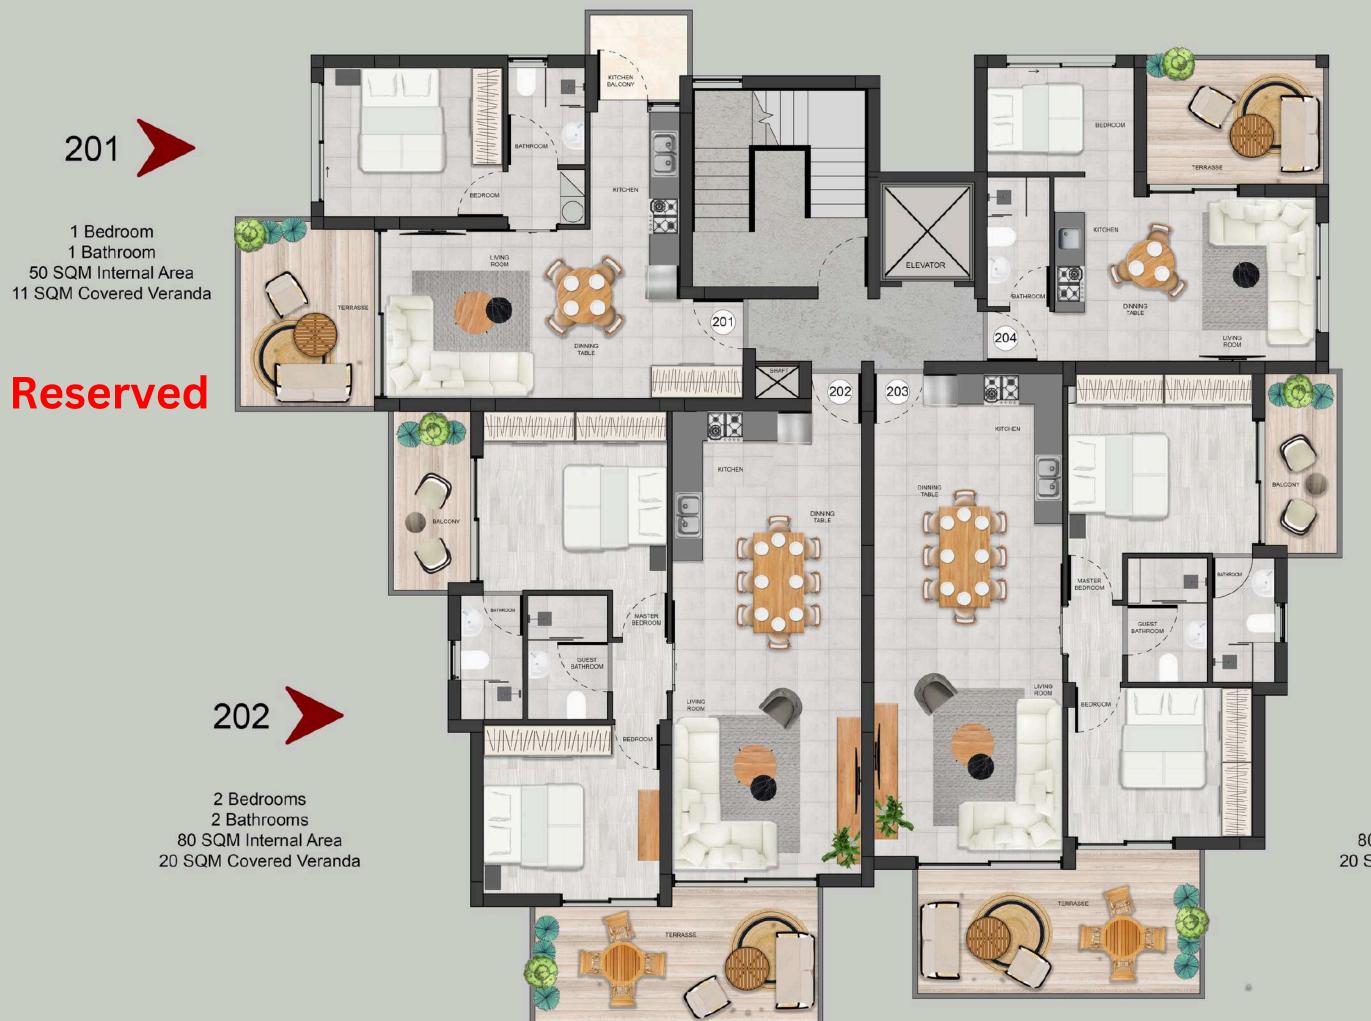

## nd FLOOR

1 Bedroom 1 Bathroom 35 SQM Internal Area 10 SQM Covered Veranda

2 Bedrooms

2 Bathrooms 80 SQM Internal Area 20 SQM Covered Veranda