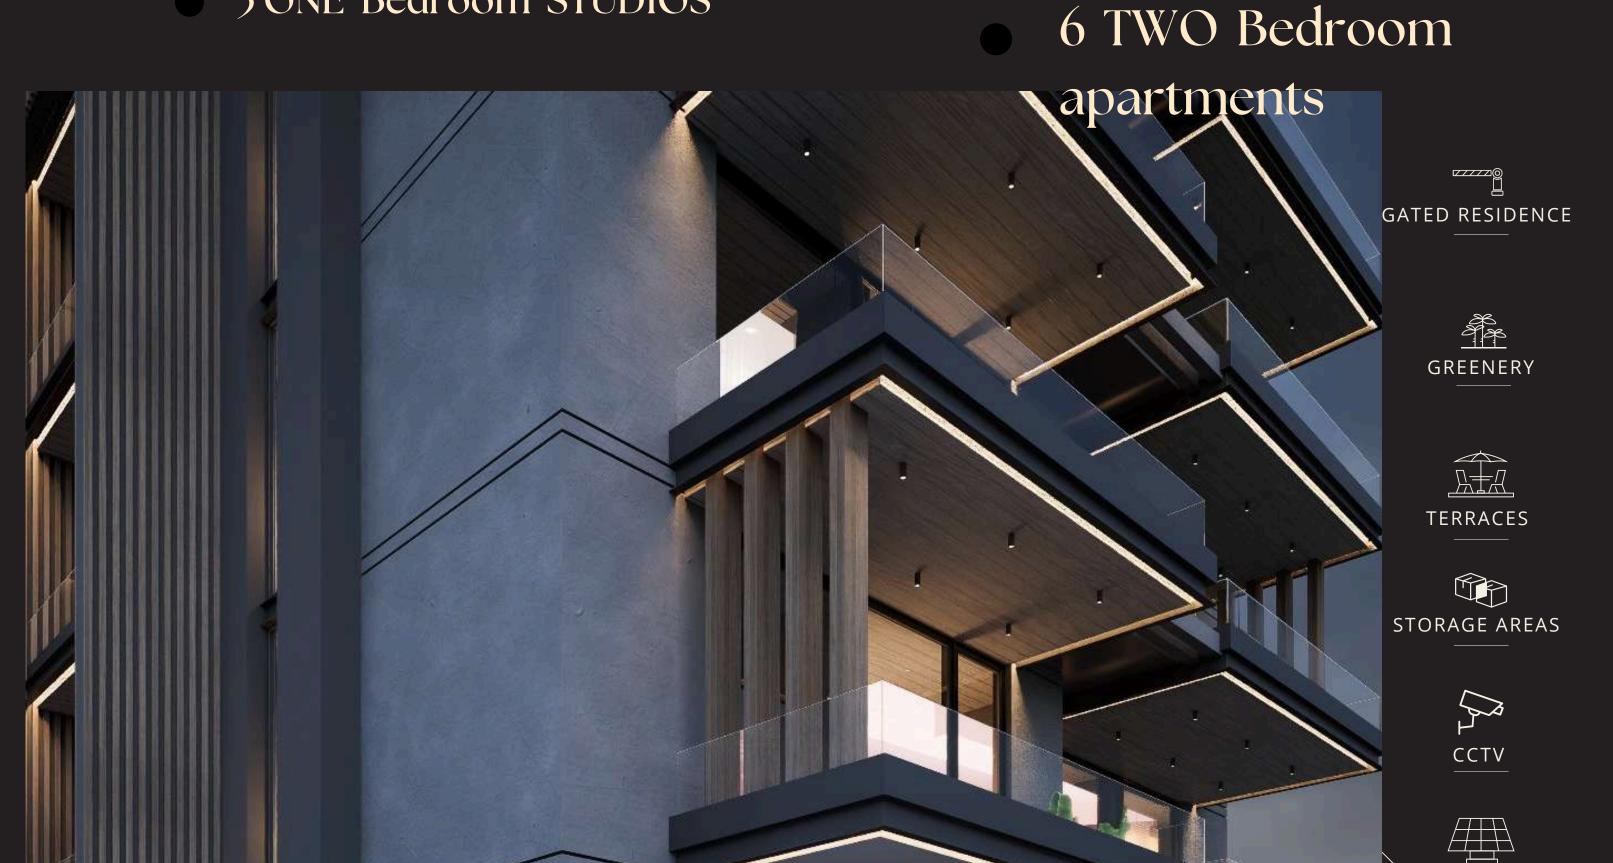

## CREATING A DISTINCTIVE LIFESTYLE

Residential Lobby

| Level | Apartment     | Internal Area | Uncovered<br>Veranda<br>(Terrace) | Covered<br>Verandas | Price   | Availability |
|-------|---------------|---------------|-----------------------------------|---------------------|---------|--------------|
| lst   | One Bdr - 101 | 50            | _                                 | 11                  | 200,000 | YES          |
| lst   | Two Bdr - 103 | 80            | _                                 | 20                  | 290,000 | YES          |
| lst   | Two Bdr - 102 | 80            |                                   | 20                  | 290,000 | YES          |
| lst   | STUDIO - 104  | 35            | -                                 | 10                  | 135,000 | YES          |
| 2nd   | One Bdr - 201 | 50            |                                   | 11                  |         | Reserved     |
| 2nd   | Two Bdr - 203 | 80            | _                                 | 20                  | 295,000 | YES          |
| 2nd   | Two Bdr - 202 | 80            |                                   | 20                  | 295,000 | YES          |
| 2nd   | STUDIO - 204  | 35            |                                   | 10                  | 145,000 | YES          |
| 3rd   | One Bdr - 301 | 50            | 50 (approx.)                      | 11                  |         | Reserved     |