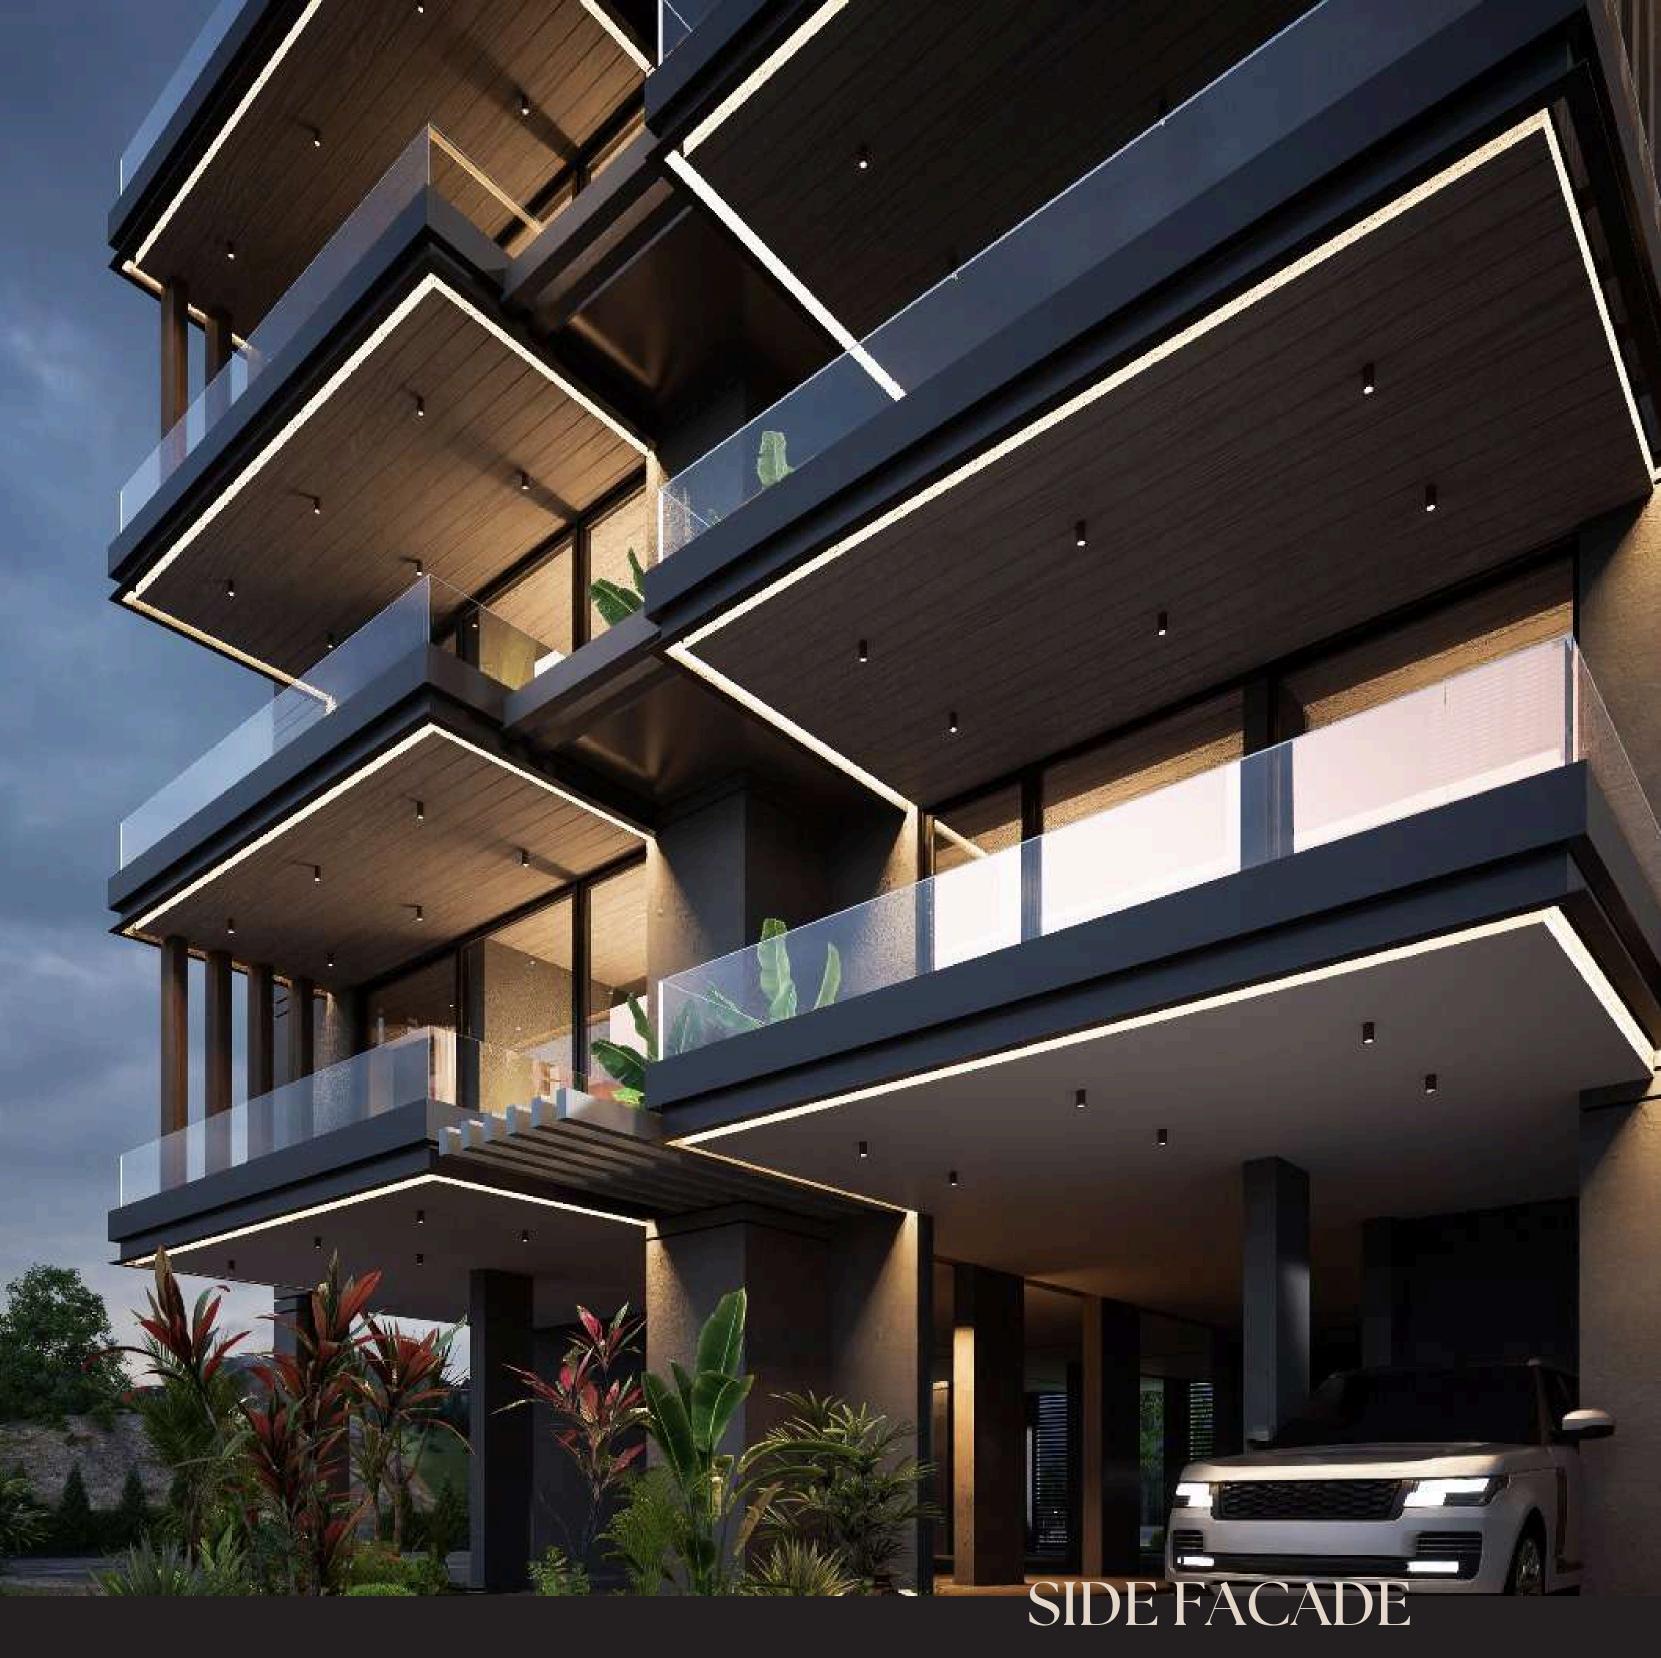

# CONTEMPORARY

#### Apartment Interior

## CREATING A DISTINCTIVE LIFESTYLE

Residential Lobby

| Level | Apartment     | Internal Area | Uncovered<br>Veranda<br>(Terrace) | Covered<br>Verandas | Price   | Availability |
|-------|---------------|---------------|-----------------------------------|---------------------|---------|--------------|
| lst   | One Bdr - 101 | 50            | _                                 | 11                  | 200,000 | YES          |
| lst   | Two Bdr - 103 | 80            | _                                 | 20                  | 290,000 | YES          |
| lst   | Two Bdr - 102 | 80            |                                   | 20                  | 290,000 | YES          |
| lst   | STUDIO - 104  | 35            | -                                 | 10                  | 135,000 | YES          |
| 2nd   | One Bdr - 201 | 50            |                                   | 11                  |         | Reserved     |
| 2nd   | Two Bdr - 203 | 80            | _                                 | 20                  | 295,000 | YES          |
| 2nd   | Two Bdr - 202 | 80            |                                   | 20                  | 295,000 | YES          |
| 2nd   | STUDIO - 204  | 35            |                                   | 10                  | 145,000 | YES          |
| 3rd   | One Bdr - 301 | 50            | 50 (approx.)                      | 11                  |         | Reserved     |