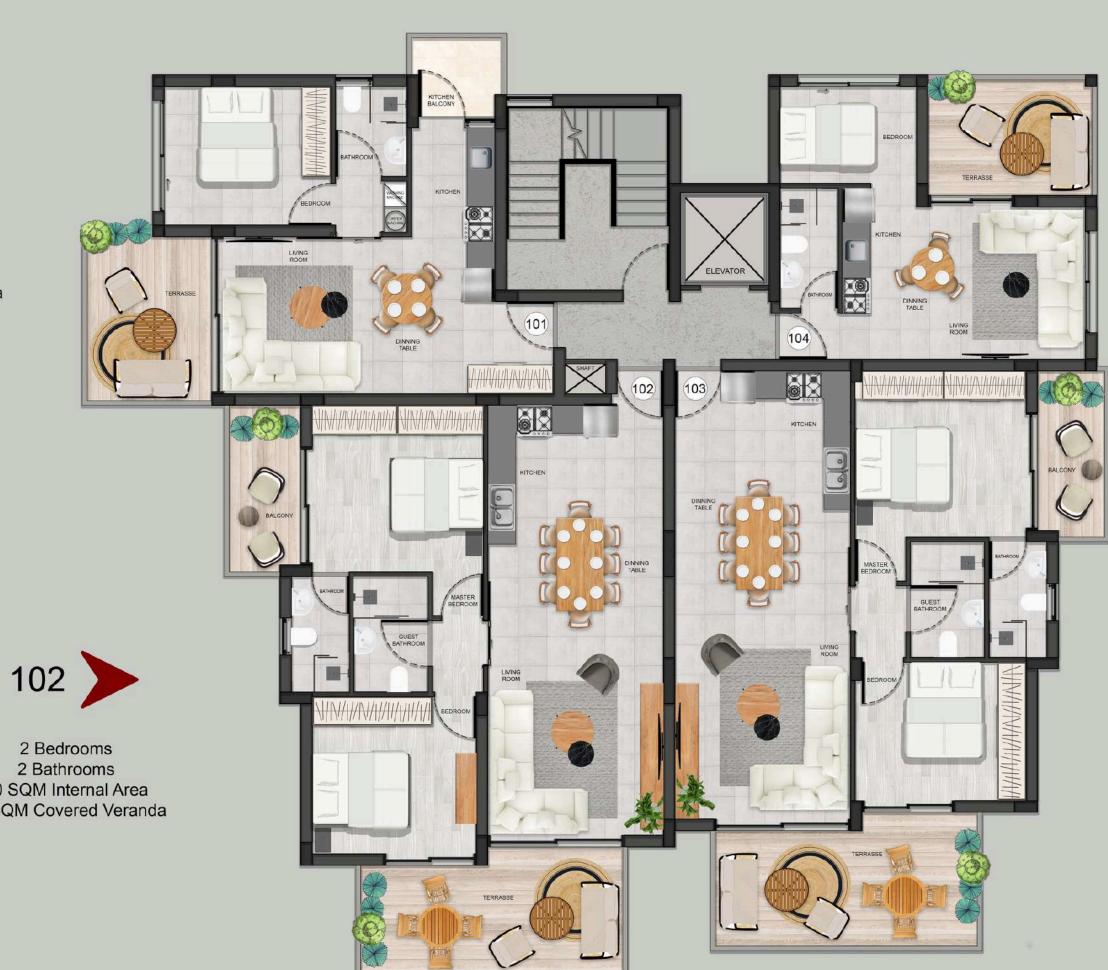

Each apartment has an allocated storage & parking space. Prices are subject to change

1 Bedroom 1 Bathroom 50 SQM Internal Area 11 SQM Covered Veranda

1 Bedroom 1 Bathroom 35 SQM Internal Area 10 SQM Covered Veranda

80 SQM Internal Area 20 SQM Covered Veranda

2 Bathrooms 80 SQM Internal Area 20 SQM Covered Veranda

2 Bedrooms