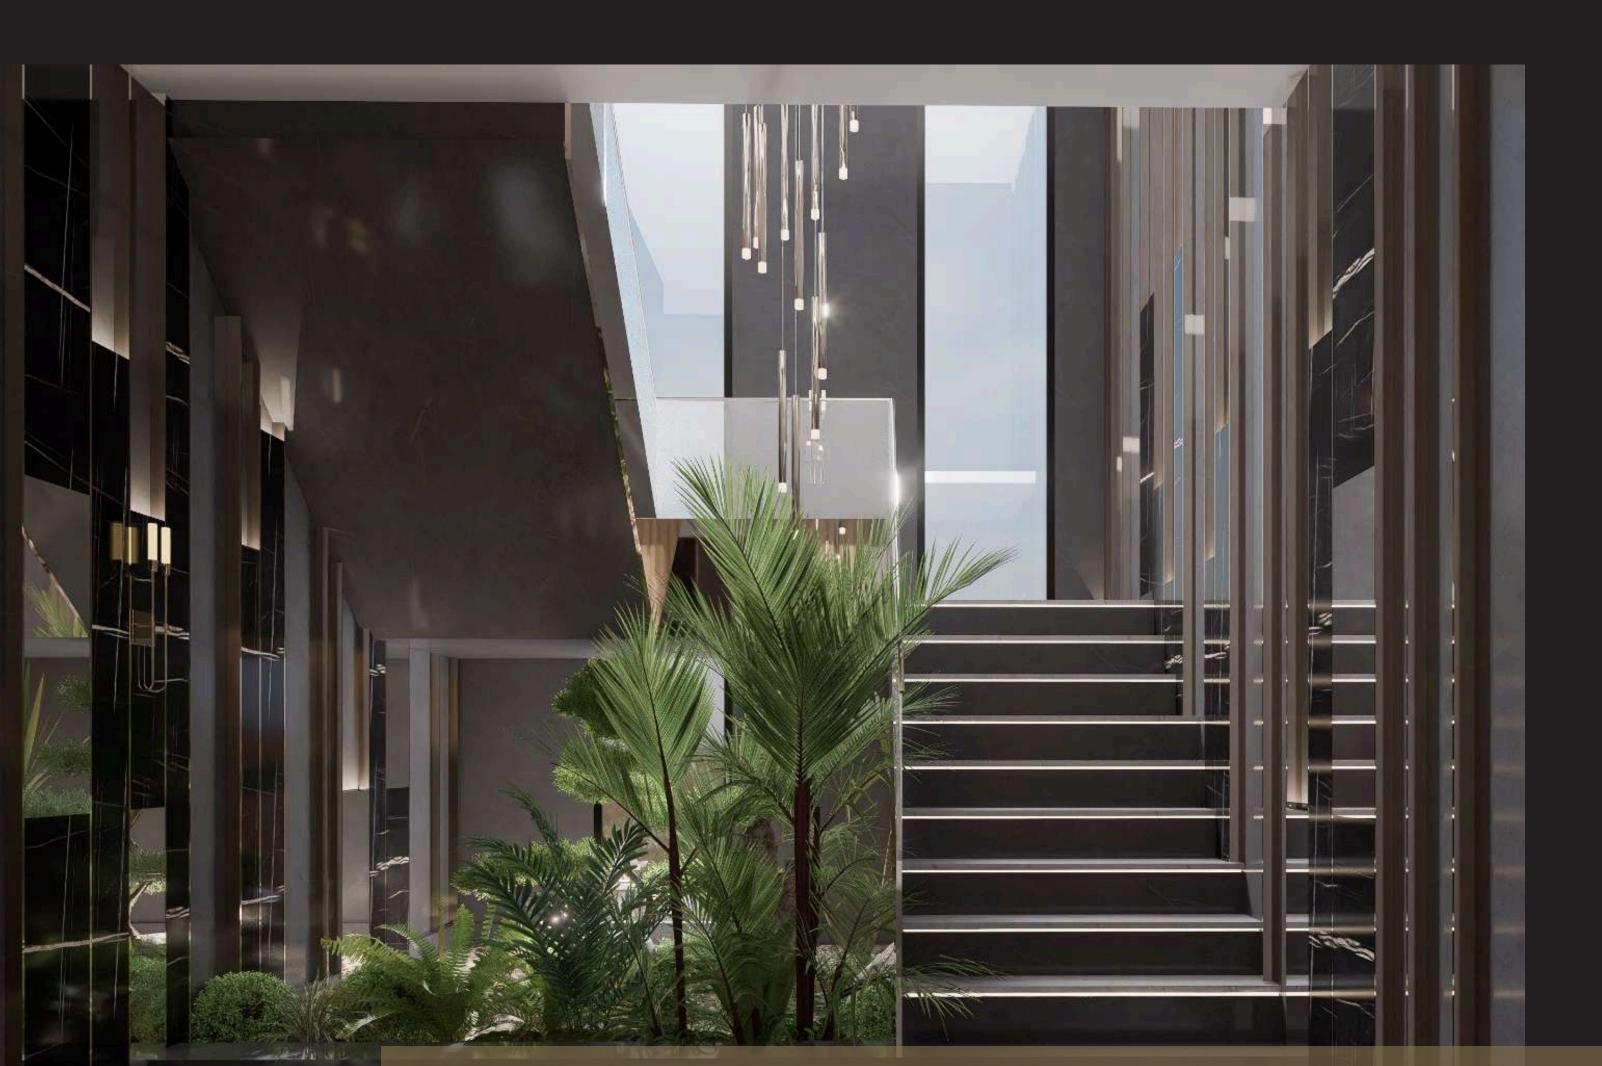

#### Apartment Interior

## CREATING A DISTINCTIVE LIFESTYLE

Residential Lobby

| Level | Apartment     | Internal Area | Uncovered<br>Veranda<br>(Terrace) | Covered<br>Verandas | Price   | Availability |
|-------|---------------|---------------|-----------------------------------|---------------------|---------|--------------|
| lst   | One Bdr - 101 | 50            | _                                 | 11                  | 200,000 | YES          |
| lst   | Two Bdr - 103 | 80            | _                                 | 20                  | 290,000 | YES          |
| lst   | Two Bdr - 102 | 80            |                                   | 20                  | 290,000 | YES          |
| lst   | STUDIO - 104  | 35            | -                                 | 10                  | 135,000 | YES          |
| 2nd   | One Bdr - 201 | 50            |                                   | 11                  |         | Reserved     |
| 2nd   | Two Bdr - 203 | 80            | _                                 | 20                  | 295,000 | YES          |
| 2nd   | Two Bdr - 202 | 80            |                                   | 20                  | 295,000 | YES          |
| 2nd   | STUDIO - 204  | 35            |                                   | 10                  | 145,000 | YES          |
| 3rd   | One Bdr - 301 | 50            | 50 (approx.)                      | 11                  |         | Reserved     |