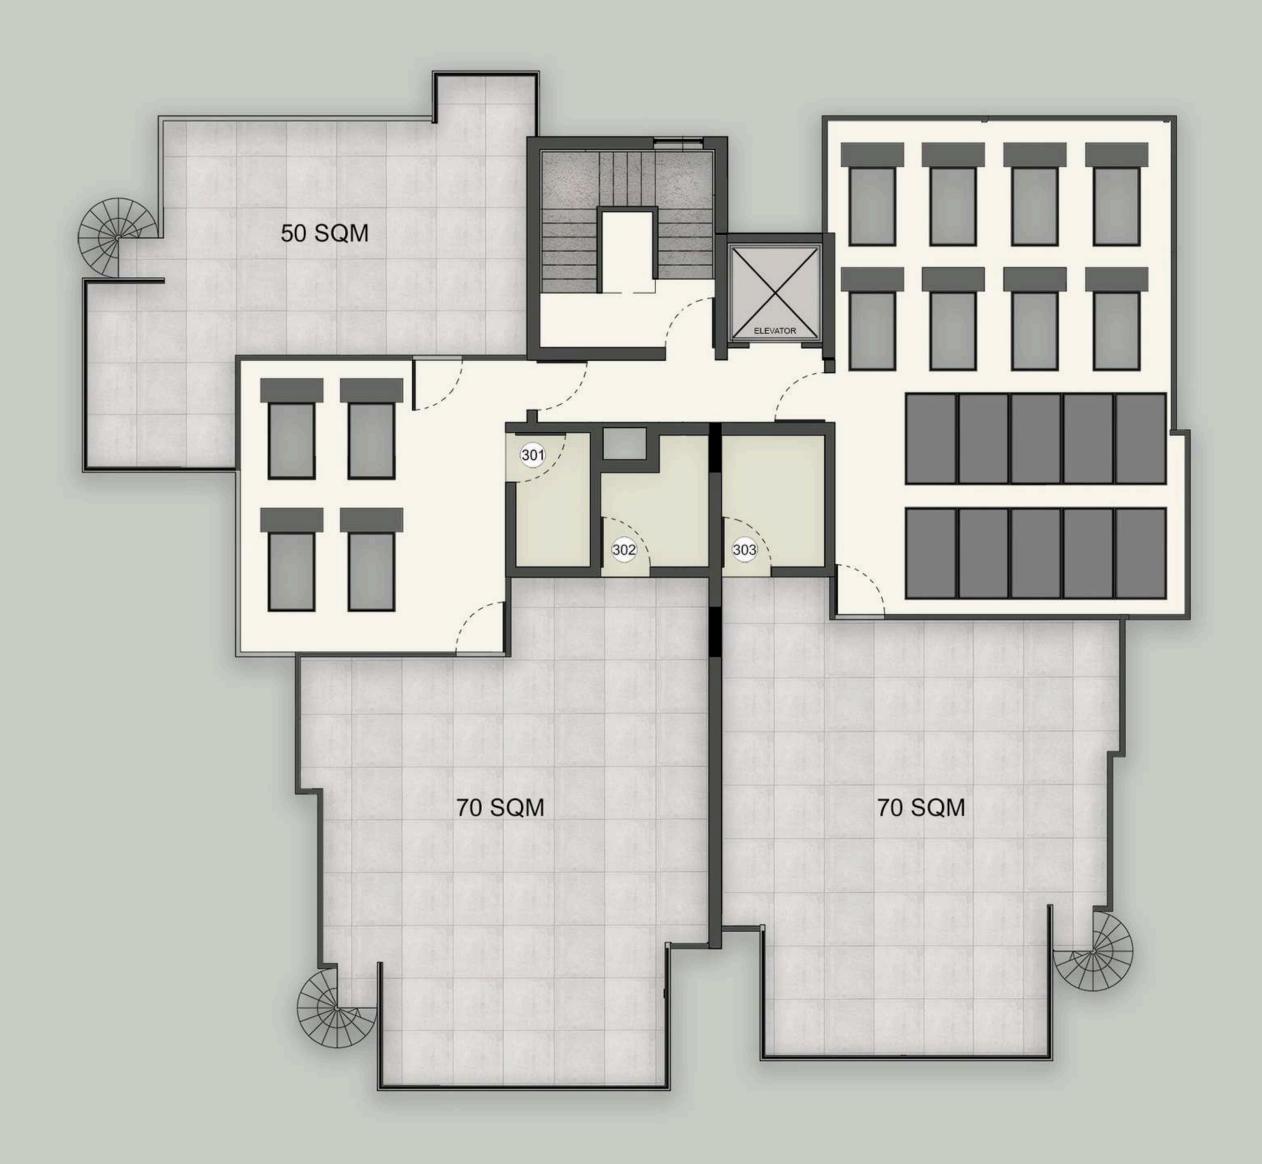

,000 | YES          |
| 2nd   | STUDIO - 204  | 35            |                                   | 10                  | 145,000 | YES          |
| 3rd   | One Bdr - 301 | 50            | 50 (approx.)                      | 11                  |         | Reserved     |



Each apartment has an allocated storage & parking space. Prices are subject to change





1 Bedroom 1 Bathroom 50 SQM Internal Area 11 SQM Covered Veranda





1 Bedroom 1 Bathroom 35 SQM Internal Area 10 SQM Covered Veranda



80 SQM Internal Area 20 SQM Covered Veranda

2 Bathrooms 80 SQM Internal Area 20 SQM Covered Veranda

2 Bedrooms

## nd FLOOR





1 Bedroom 1 Bathroom 35 SQM Internal Area 10 SQM Covered Veranda



2 Bedrooms

2 Bathrooms 80 SQM Internal Area 20 SQM Covered Veranda

# Brd FLOOR





# GARDENS



# EMERALDA THREE



www.rcilb.com



CYPRUS 67 Agias Fylaxeos, Drakos Court 2nd Floor, Office 3025 Limassol - Cyprus

TAP FOR THE LOCATION



All details in this brochure are indicative of final specifications and are subject to change. All illustrations and generated images are subject to change. The developer preserves the right to apply changes without any notifications. RC International & Ranalda Properties retains the copyright of all material in this brochure.