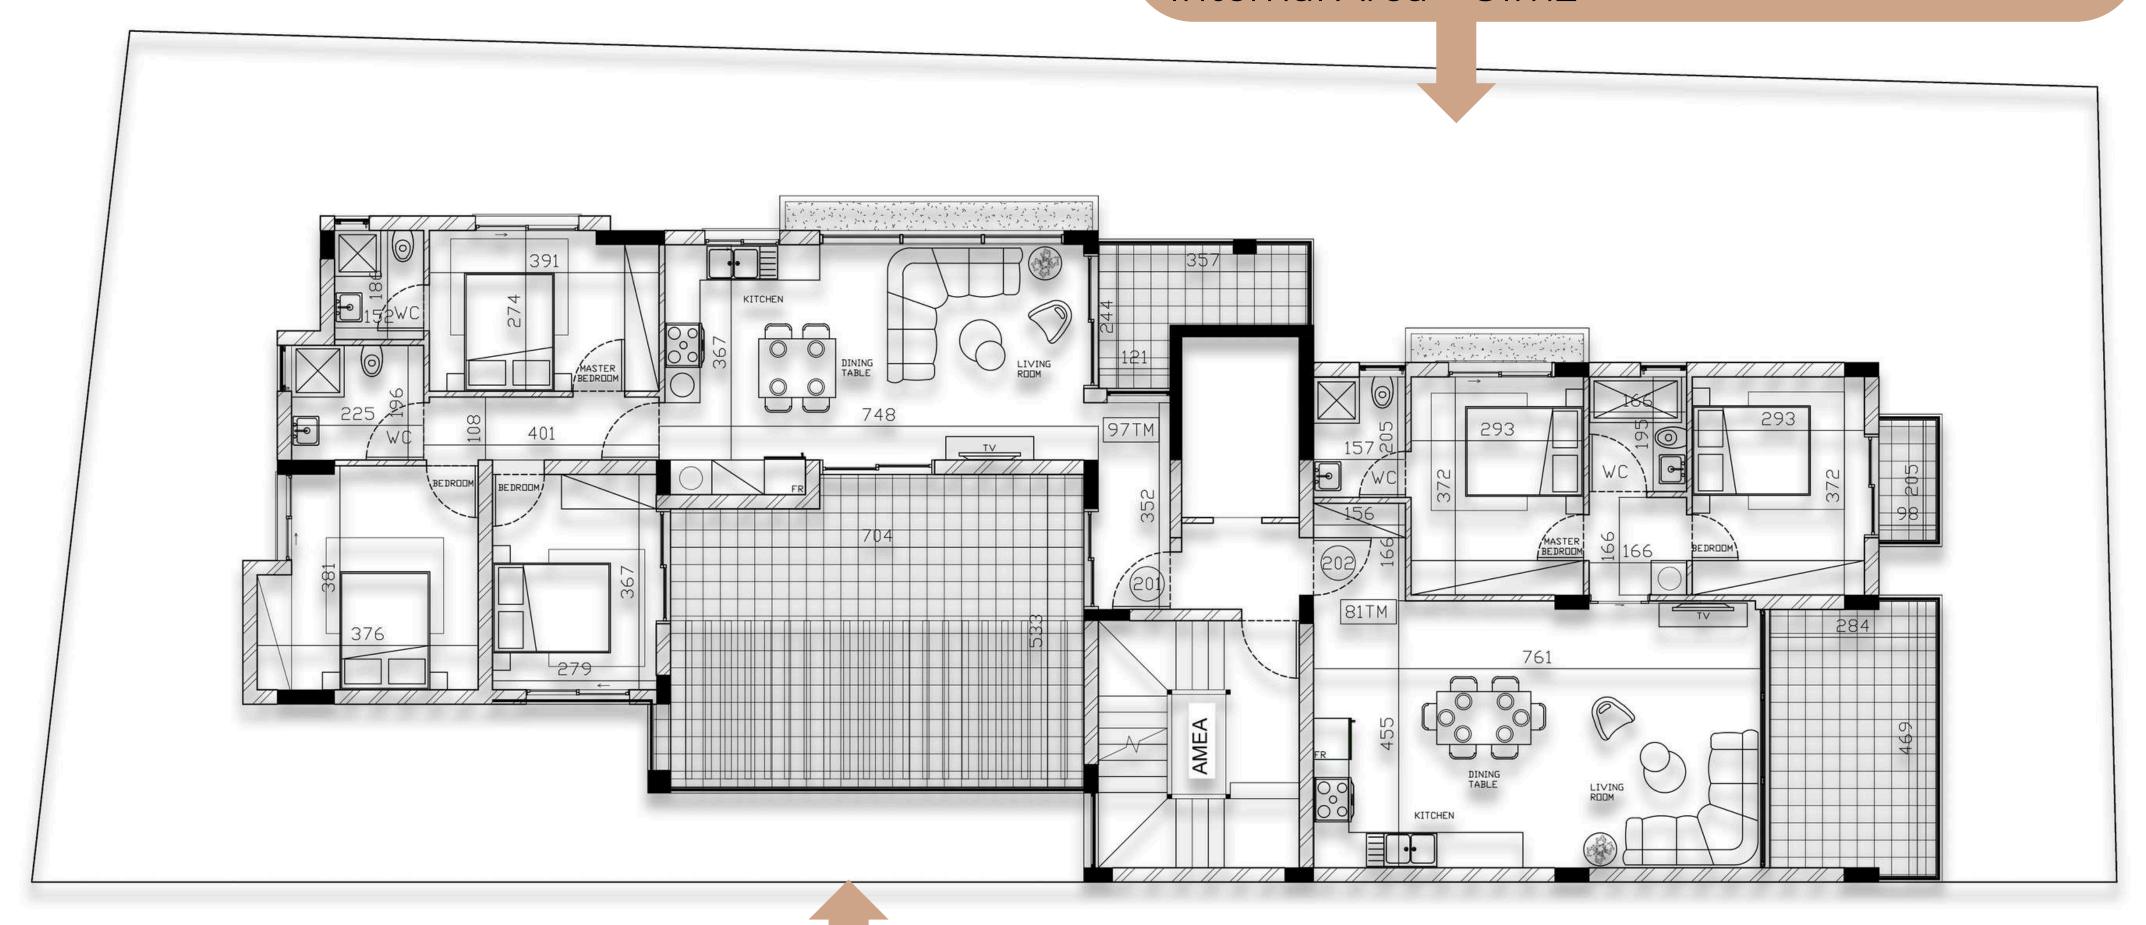

#### FIRST FLOOR

#### **APARTMENT 101 - TWO BDR**

Internal Area = 79m2 Covered Veranda = 11m2

#### **APARTMENT 102 - ONE BDR**

Covered Veranda = 3m2 Internal Area = 51m2

#### **APARTMENT 103 - TWO BDR**

Internal Area = 81m2 Covered Veranda = 16m2

#### **APARTMENT 201 - THREE BDR**

Internal Area = 96m2 Covered Veranda= 17m2 Uncovered Veranda= 22m2

#### **APARTMENT 202 - TWO BDR**

Internal Area = 81m2 Covered Veranda = 16m2