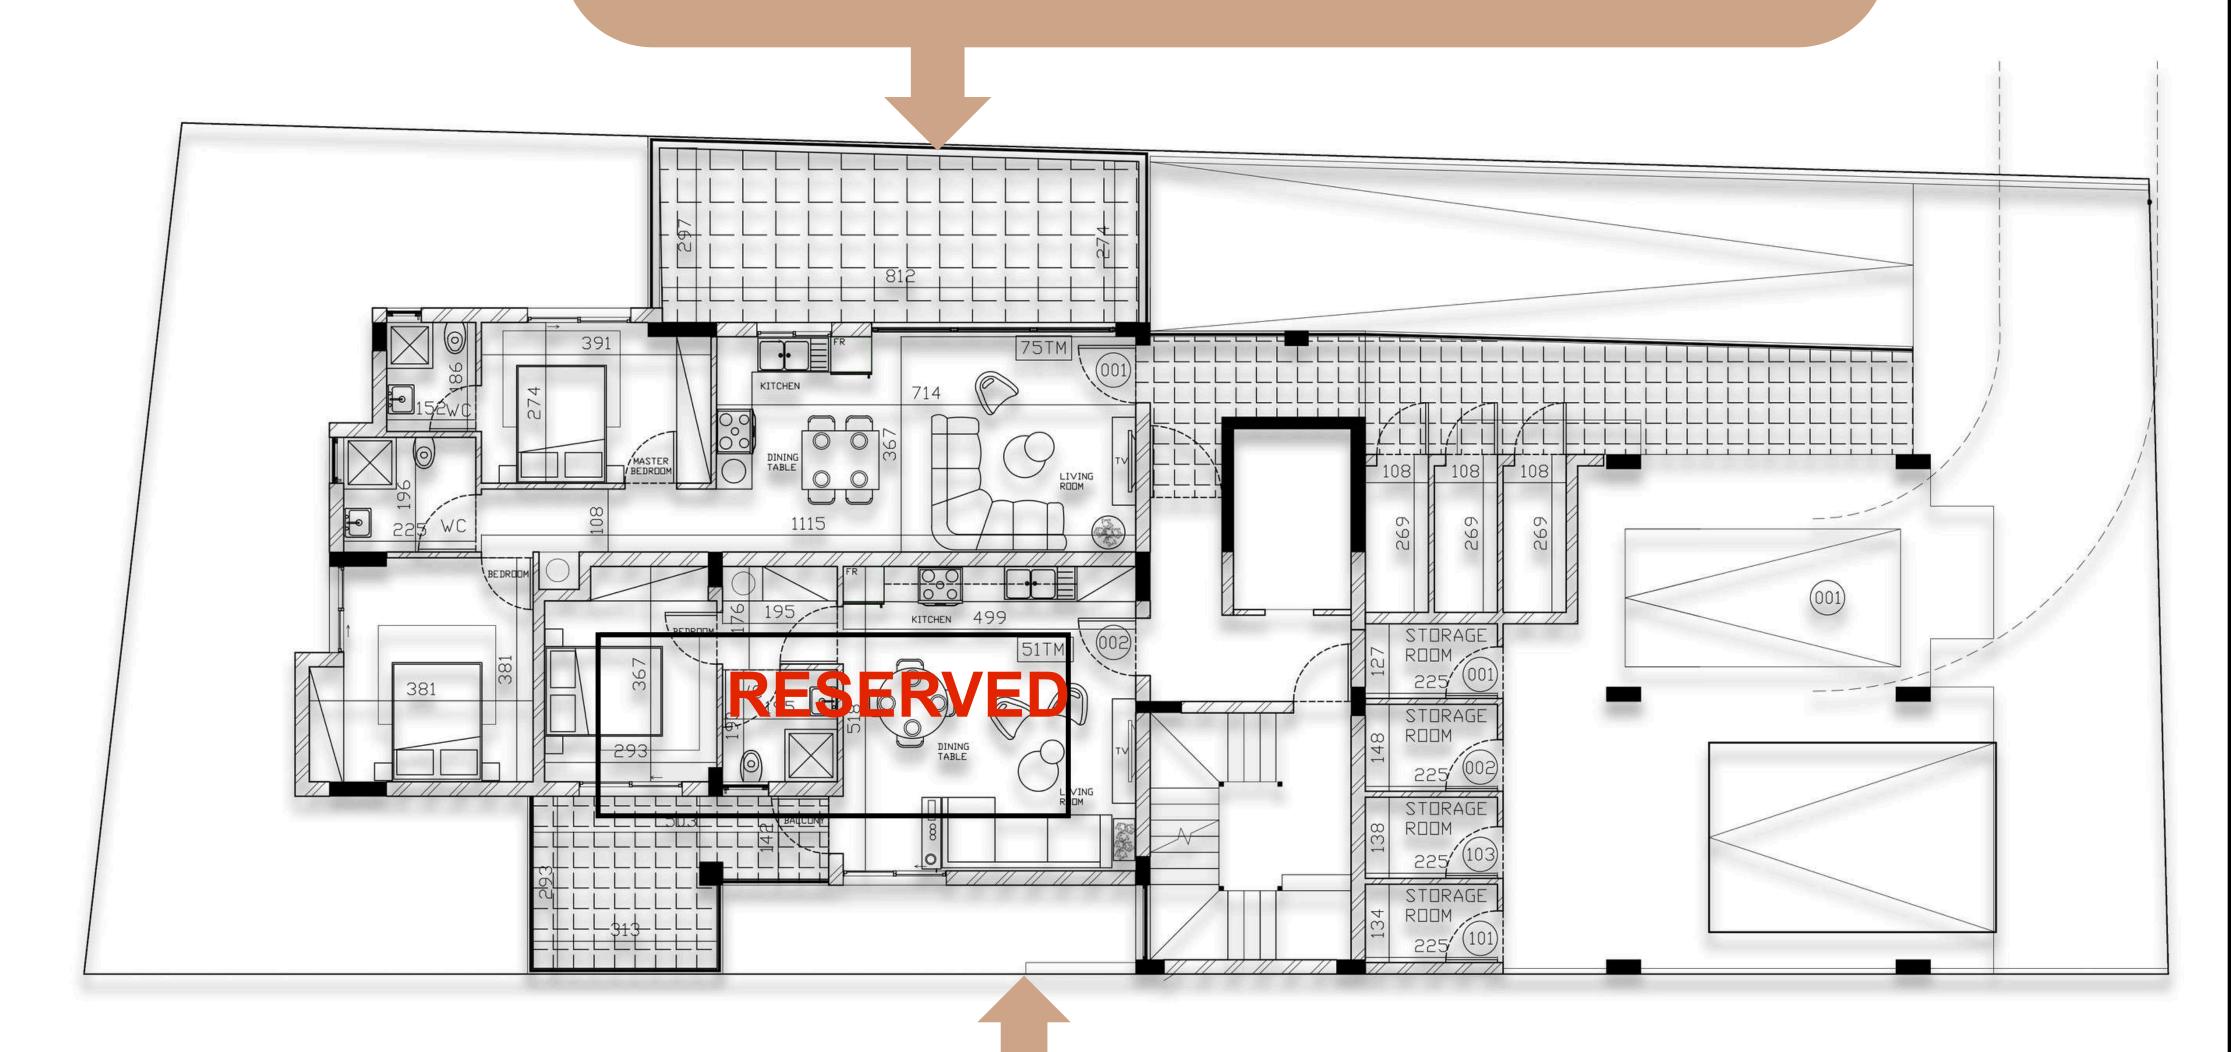

### PLANS & DRAWINGS

#### **APARTMENT 002 - ONE BDR**

Internal Area = 51m2 Uncovered Veranda = 11m2 Covered Veranda = 3m2

#### **GROUND FLOOR**