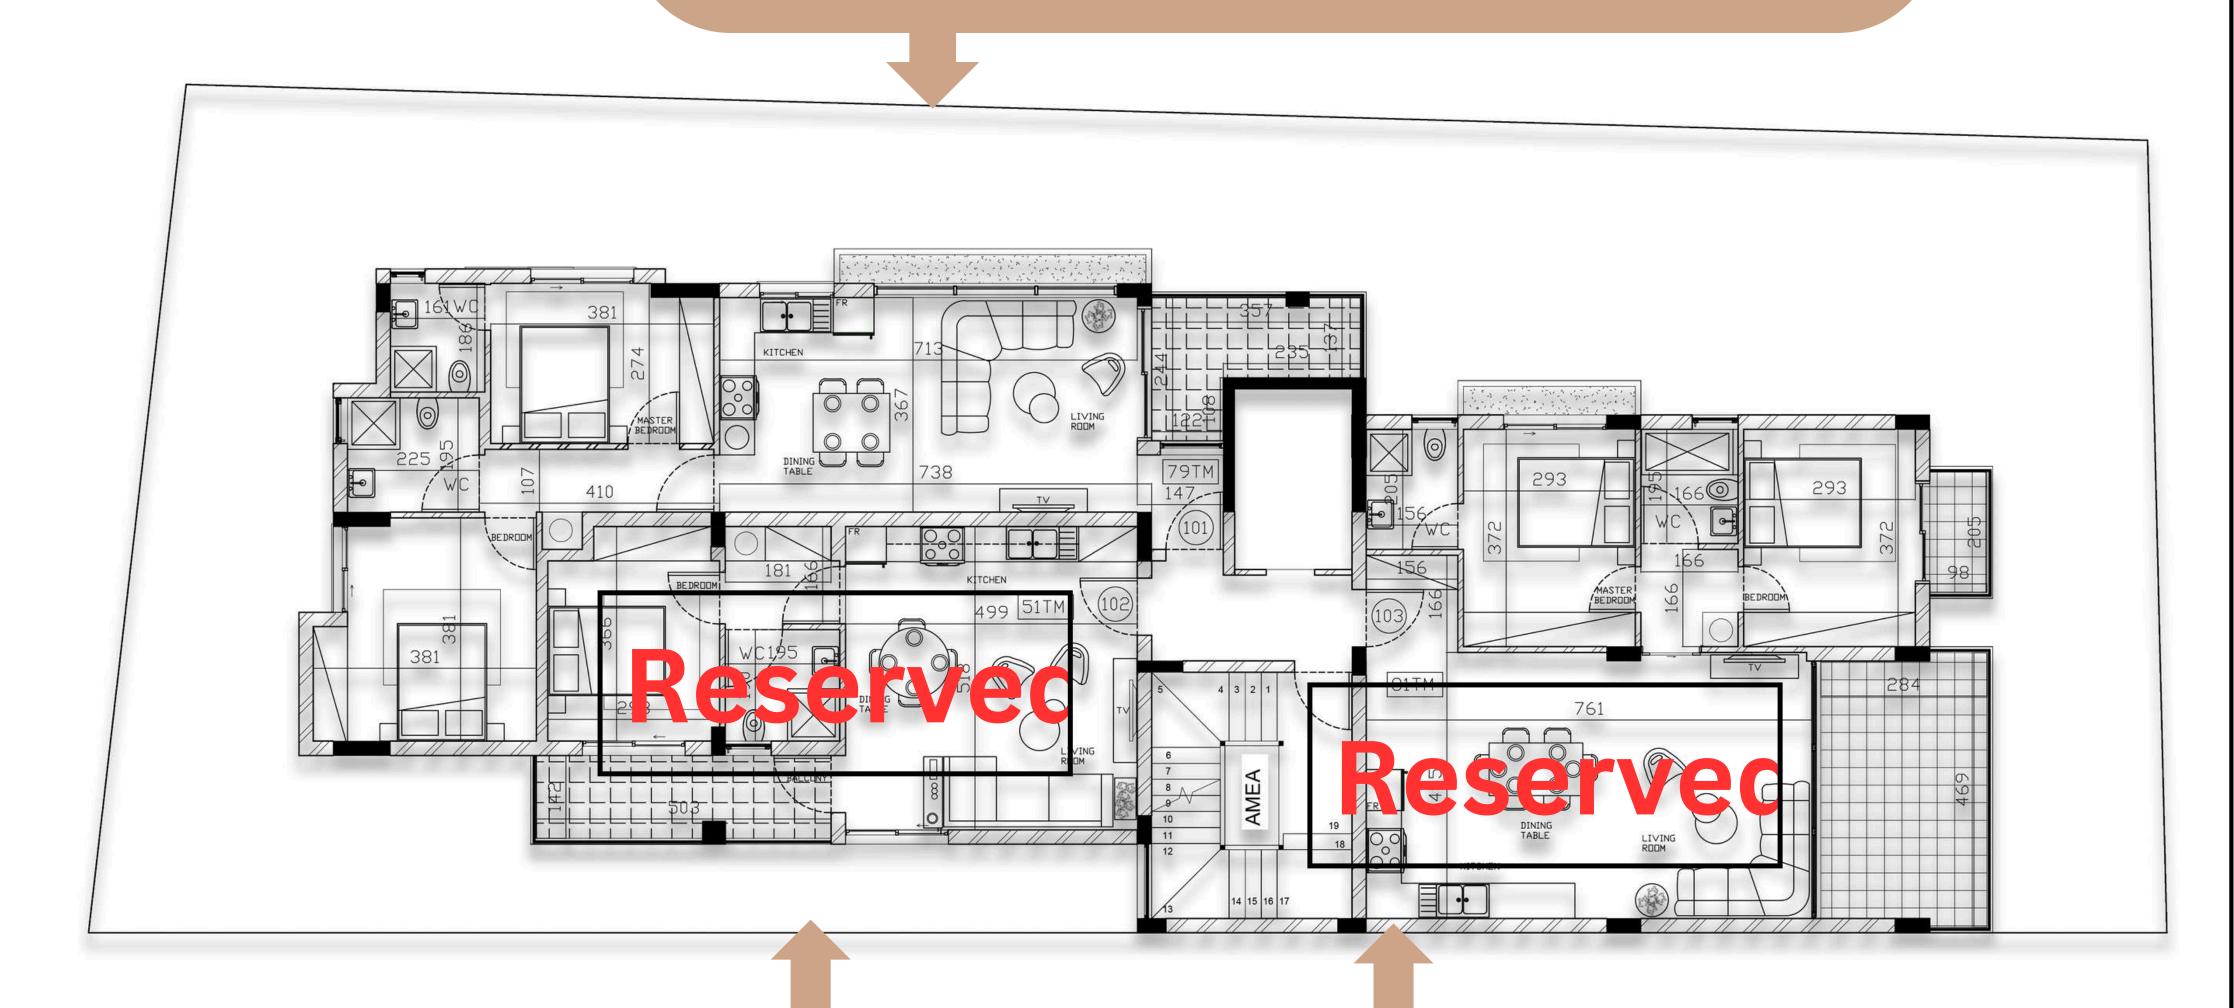

#### **GROUND FLOOR**

#### APARTMENT 001 - TWO BDR

Internal Area = 75m2 Uncovered Veranda = 27m2

#### **APARTMENT 002 - ONE BDR**

Internal Area = 51m2 Uncovered Veranda = 11m2 Covered Veranda = 3m2

#### **APARTMENT 103 - TWO BDR**

Internal Area = 81m2 Covered Veranda = 16m2

#### **APARTMENT 101 - TWO BDR**

Internal Area = 79m2 Covered Veranda = 11m2

#### **APARTMENT 102 - ONE BDR**

Covered Veranda = 3m2 Internal Area = 51m2