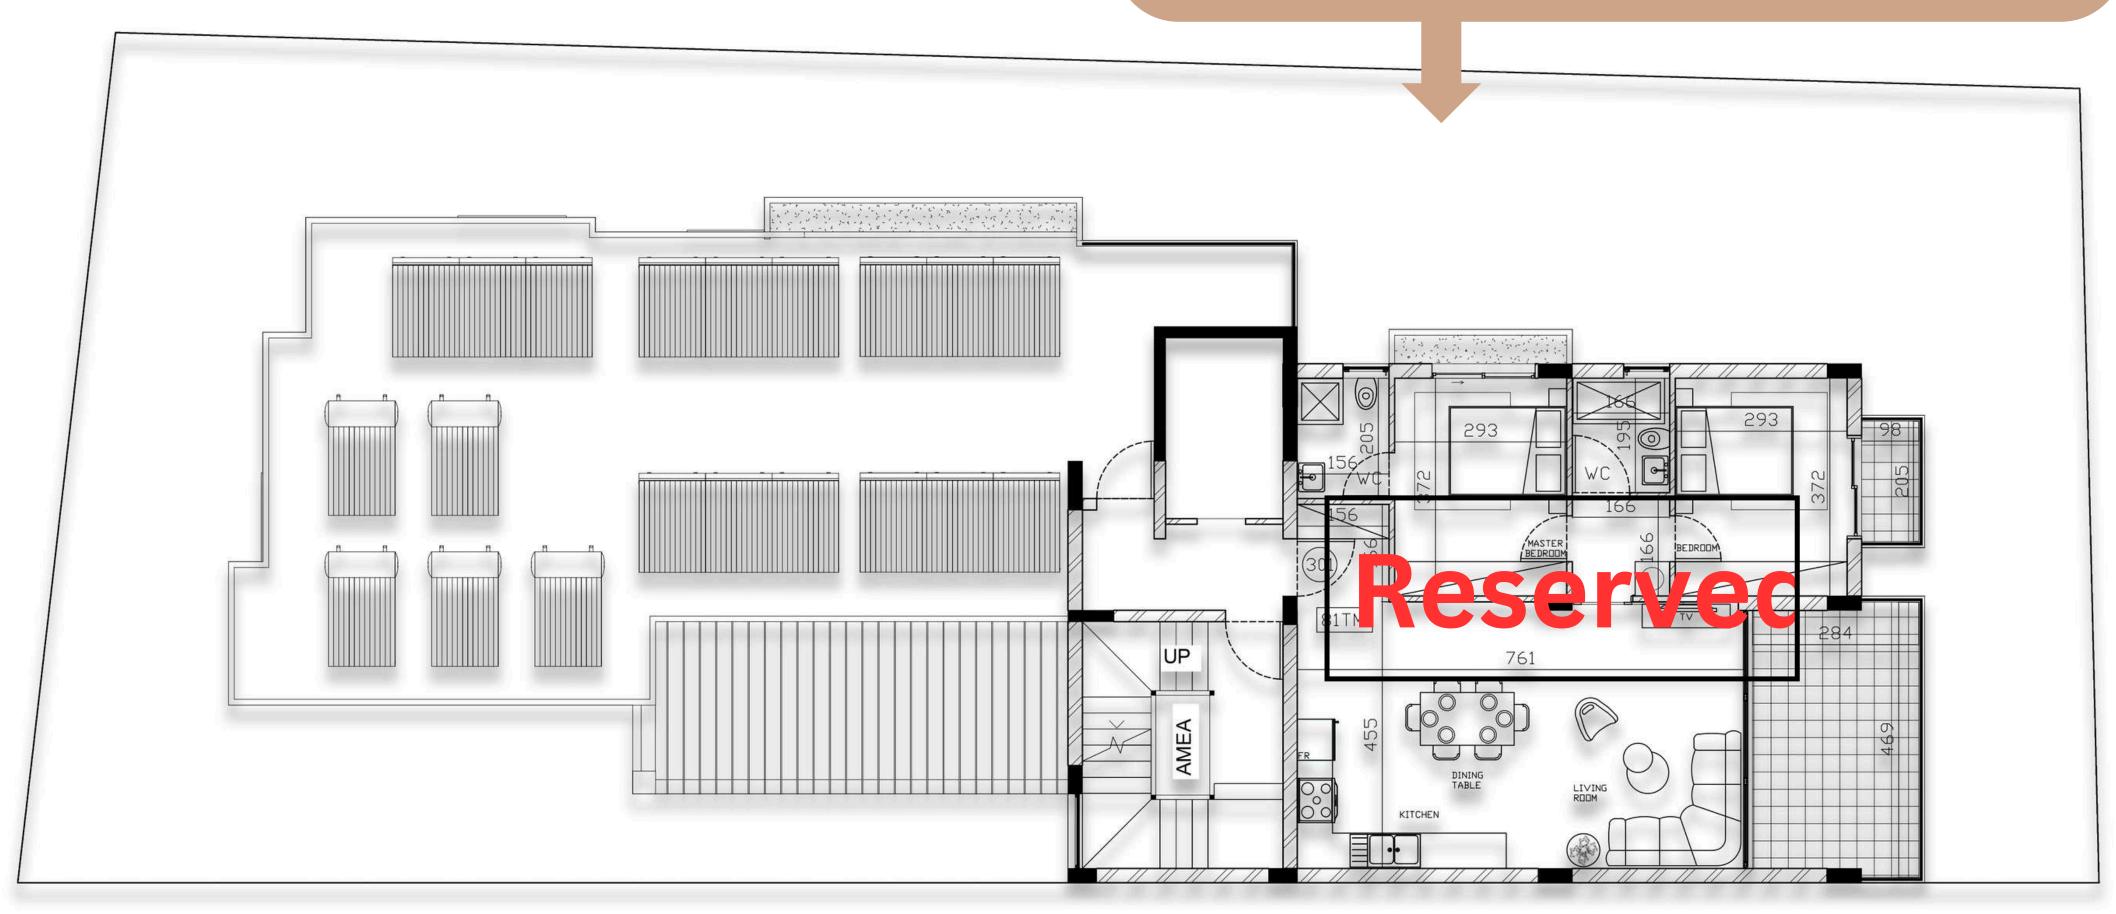

#### THIRD FLOOR

#### **APARTMENT 301 - TWO BDR**

Internal Area = 81m2 Covered Veranda = 16m2

# ENERGY

"HARVESTING LOCAL ENERGY TO MAINTAIN ENERGY A CLASSIFICATION HAS BEEN A MAJOR CONSIDERATION IN ALL OF OUR DEVELOPMENTS"

• • •

GATED RESIDENCE

GREENERY

ΓERRACES

TORAGE AREAS

CTV