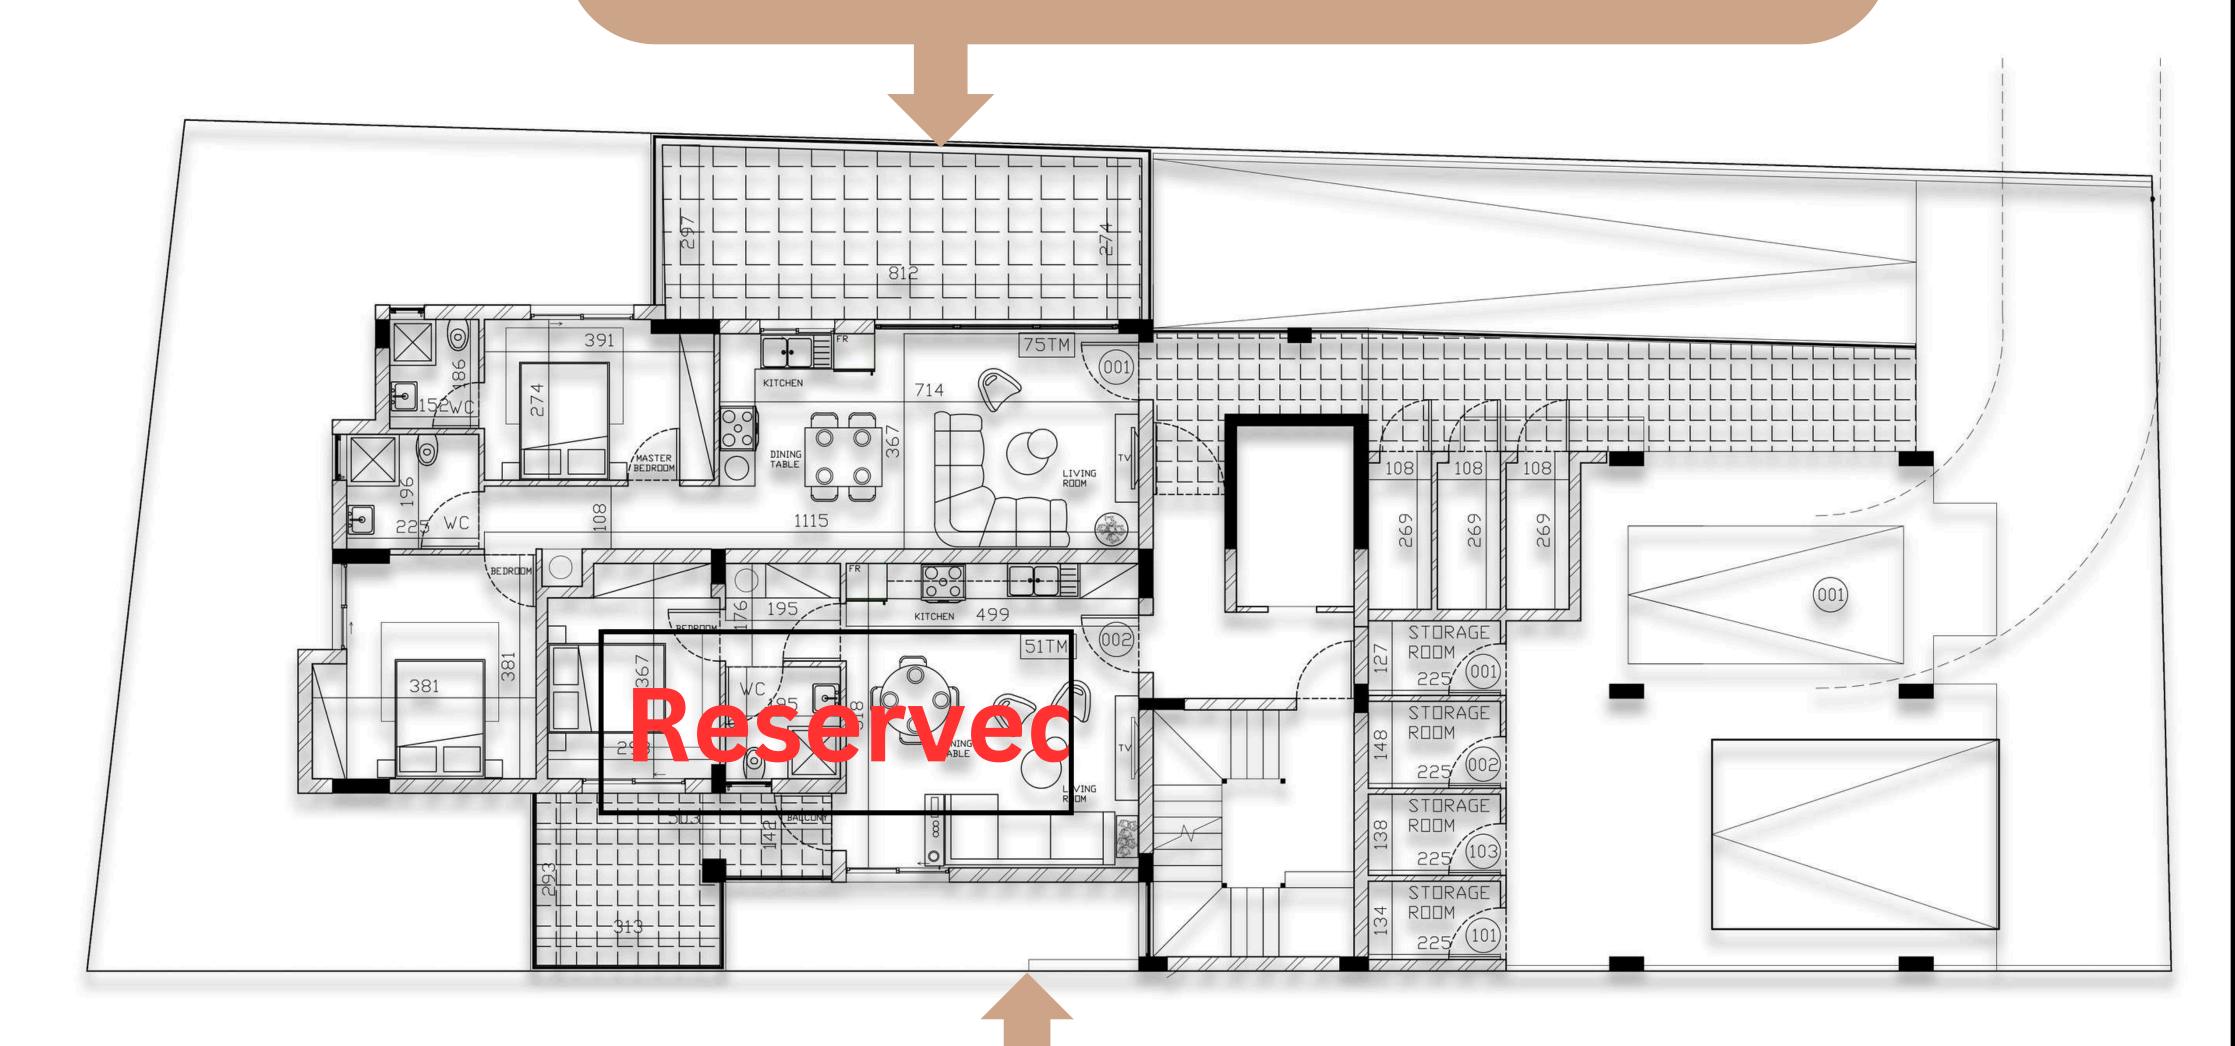

### PLANS & DRAWINGS

#### APARTMENT 001 - TWO BDR

Internal Area = 75m2 Uncovered Veranda = 27m2

#### **APARTMENT 002 - ONE BDR**

Internal Area = 51m2 Uncovered Veranda = 11m2 Covered Veranda = 3m2

#### **GROUND FLOOR**