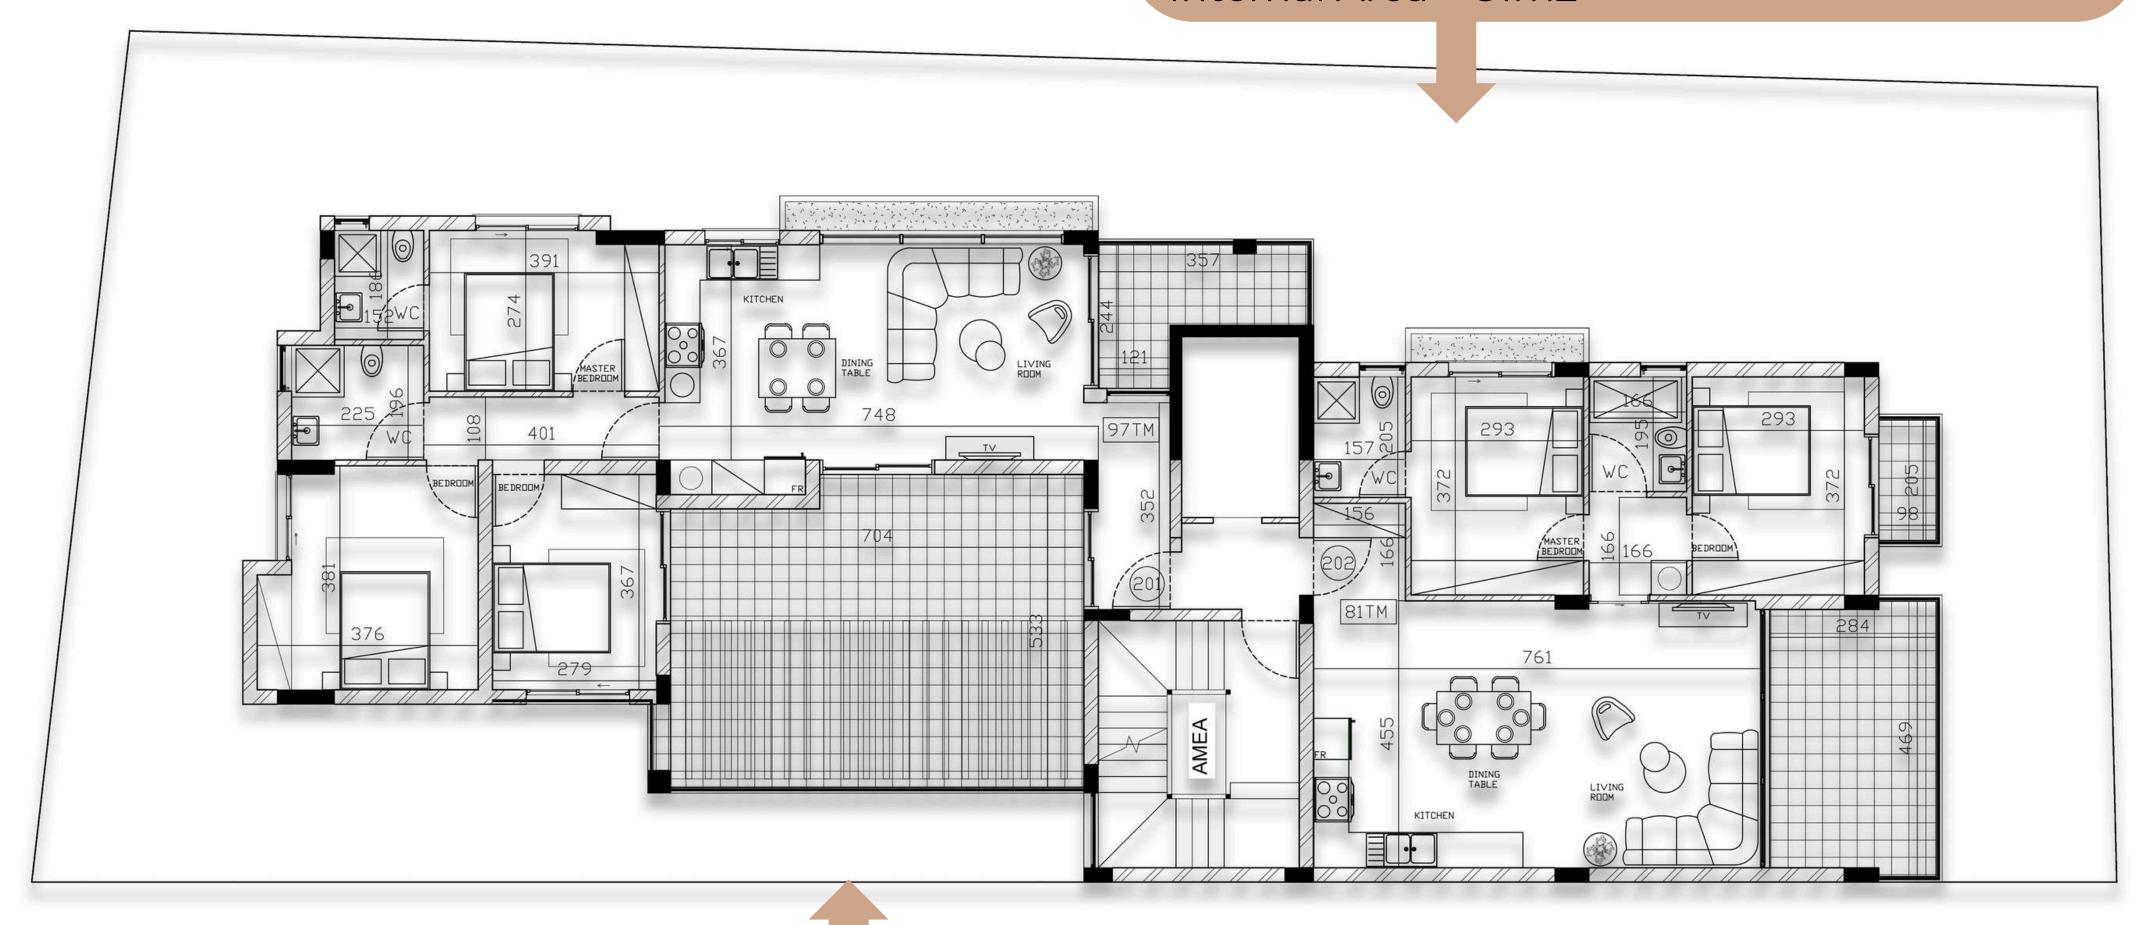

### PLANS & DRAWINGS

#### **GROUND FLOOR**

#### **APARTMENT 101 - TWO BDR**

Internal Area = 79m2 Covered Veranda = 11m2

#### **APARTMENT 102 - ONE BDR**

Covered Veranda = 3m2 Internal Area = 51m2

#### **APARTMENT 103 - TWO BDR**

Internal Area = 81m2 Covered Veranda = 16m2

#### FIRST FLOOR