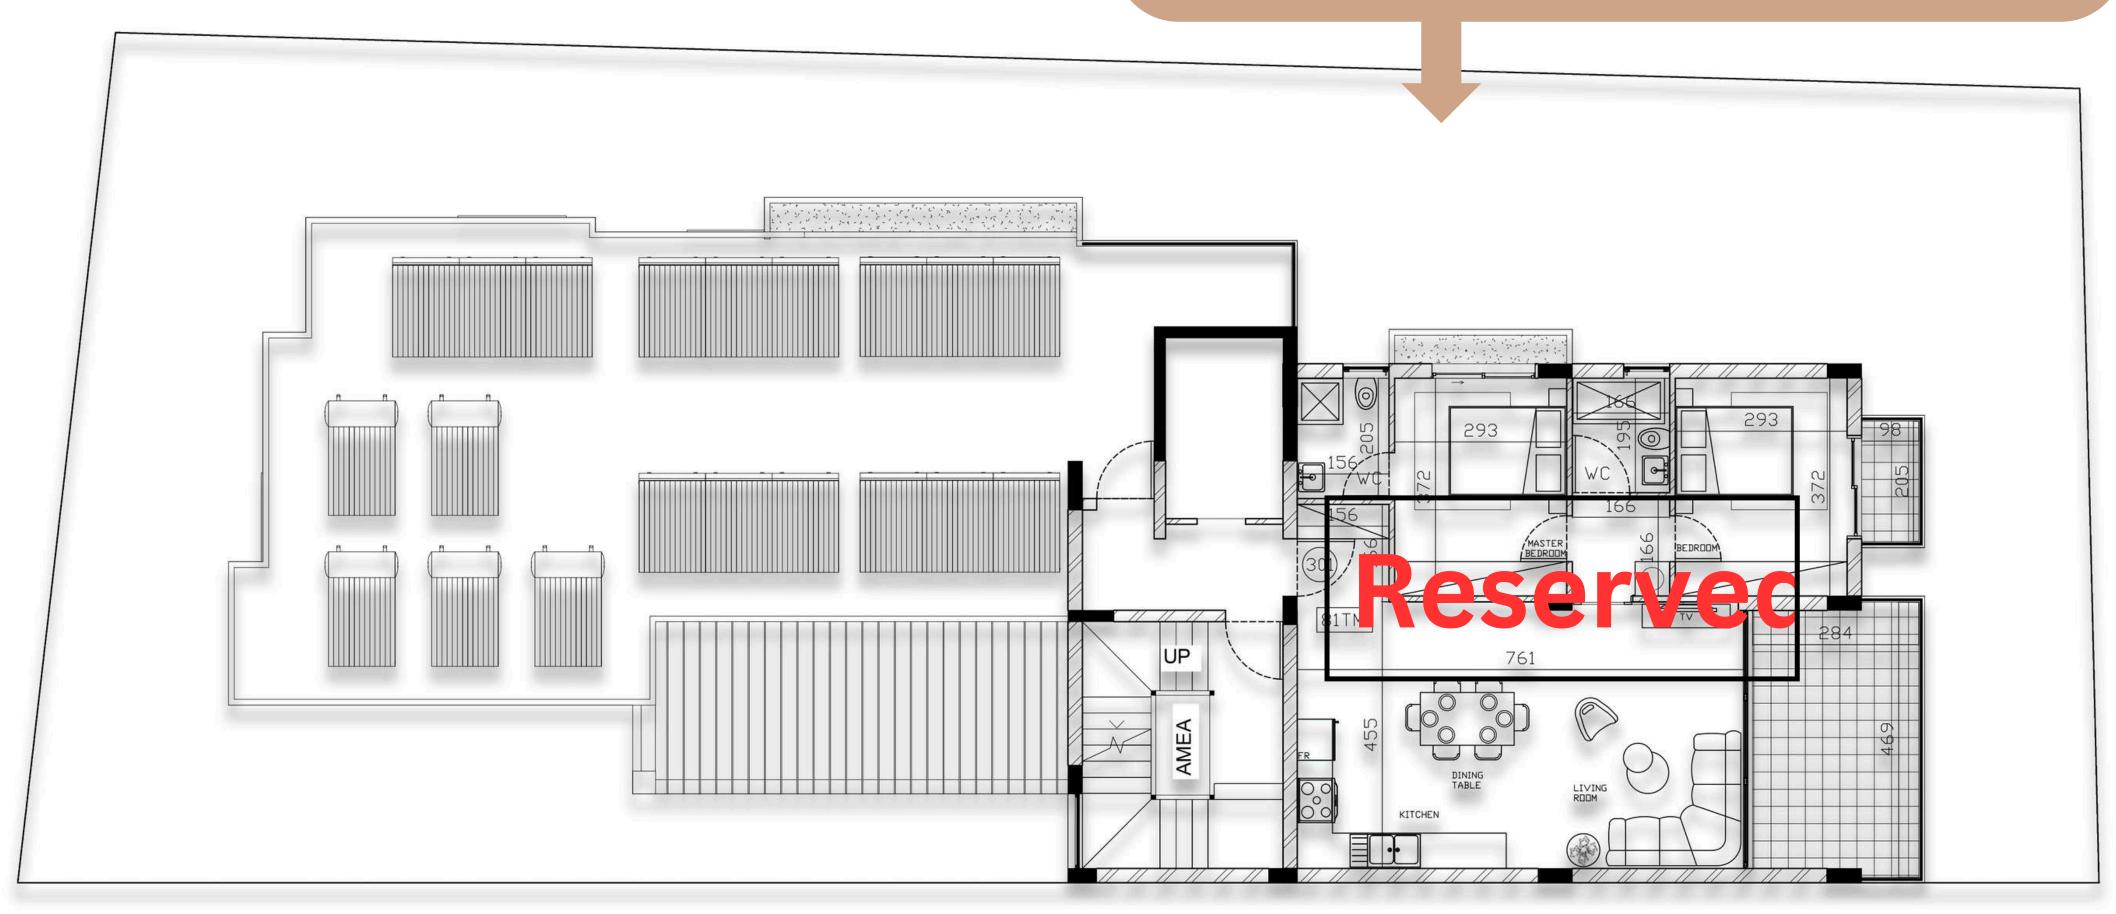

#### SECOND FLOOR

#### **APARTMENT 202 - TWO BDR**

Internal Area = 81m2 Covered Veranda = 16m2

#### **APARTMENT 201 - THREE BDR**

Internal Area = 96m2 Covered Veranda= 17m2 Uncovered Veranda= 22m2