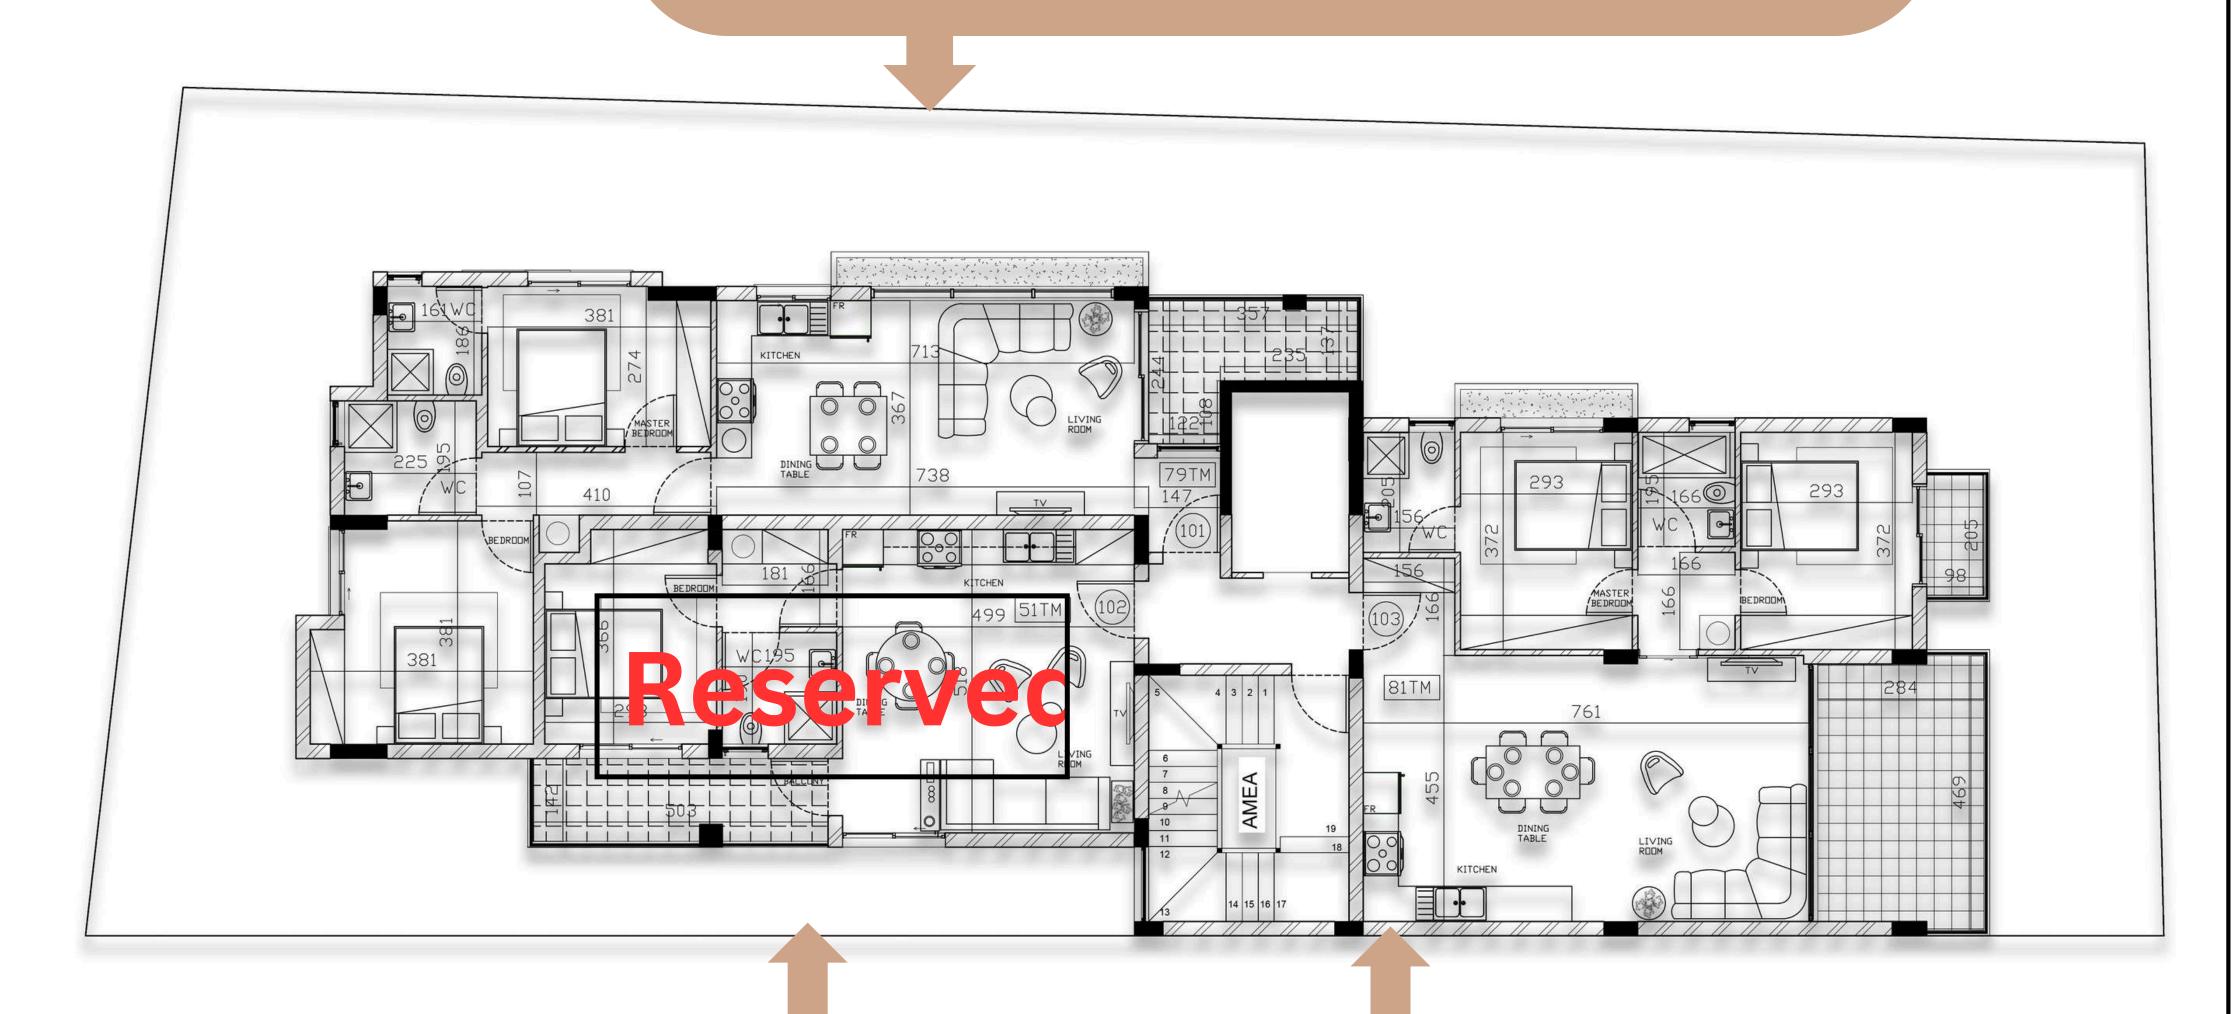

### PLANS & DRAWINGS

#### **APARTMENT 101 - TWO BDR**

Internal Area = 79m2 Covered Veranda = 11m2

#### **APARTMENT 102 - ONE BDR**

Covered Veranda = 3m2 Internal Area = 51m2

#### **APARTMENT 103 - TWO BDR**

Internal Area = 81m2 Covered Veranda = 16m2

#### FIRST FLOOR