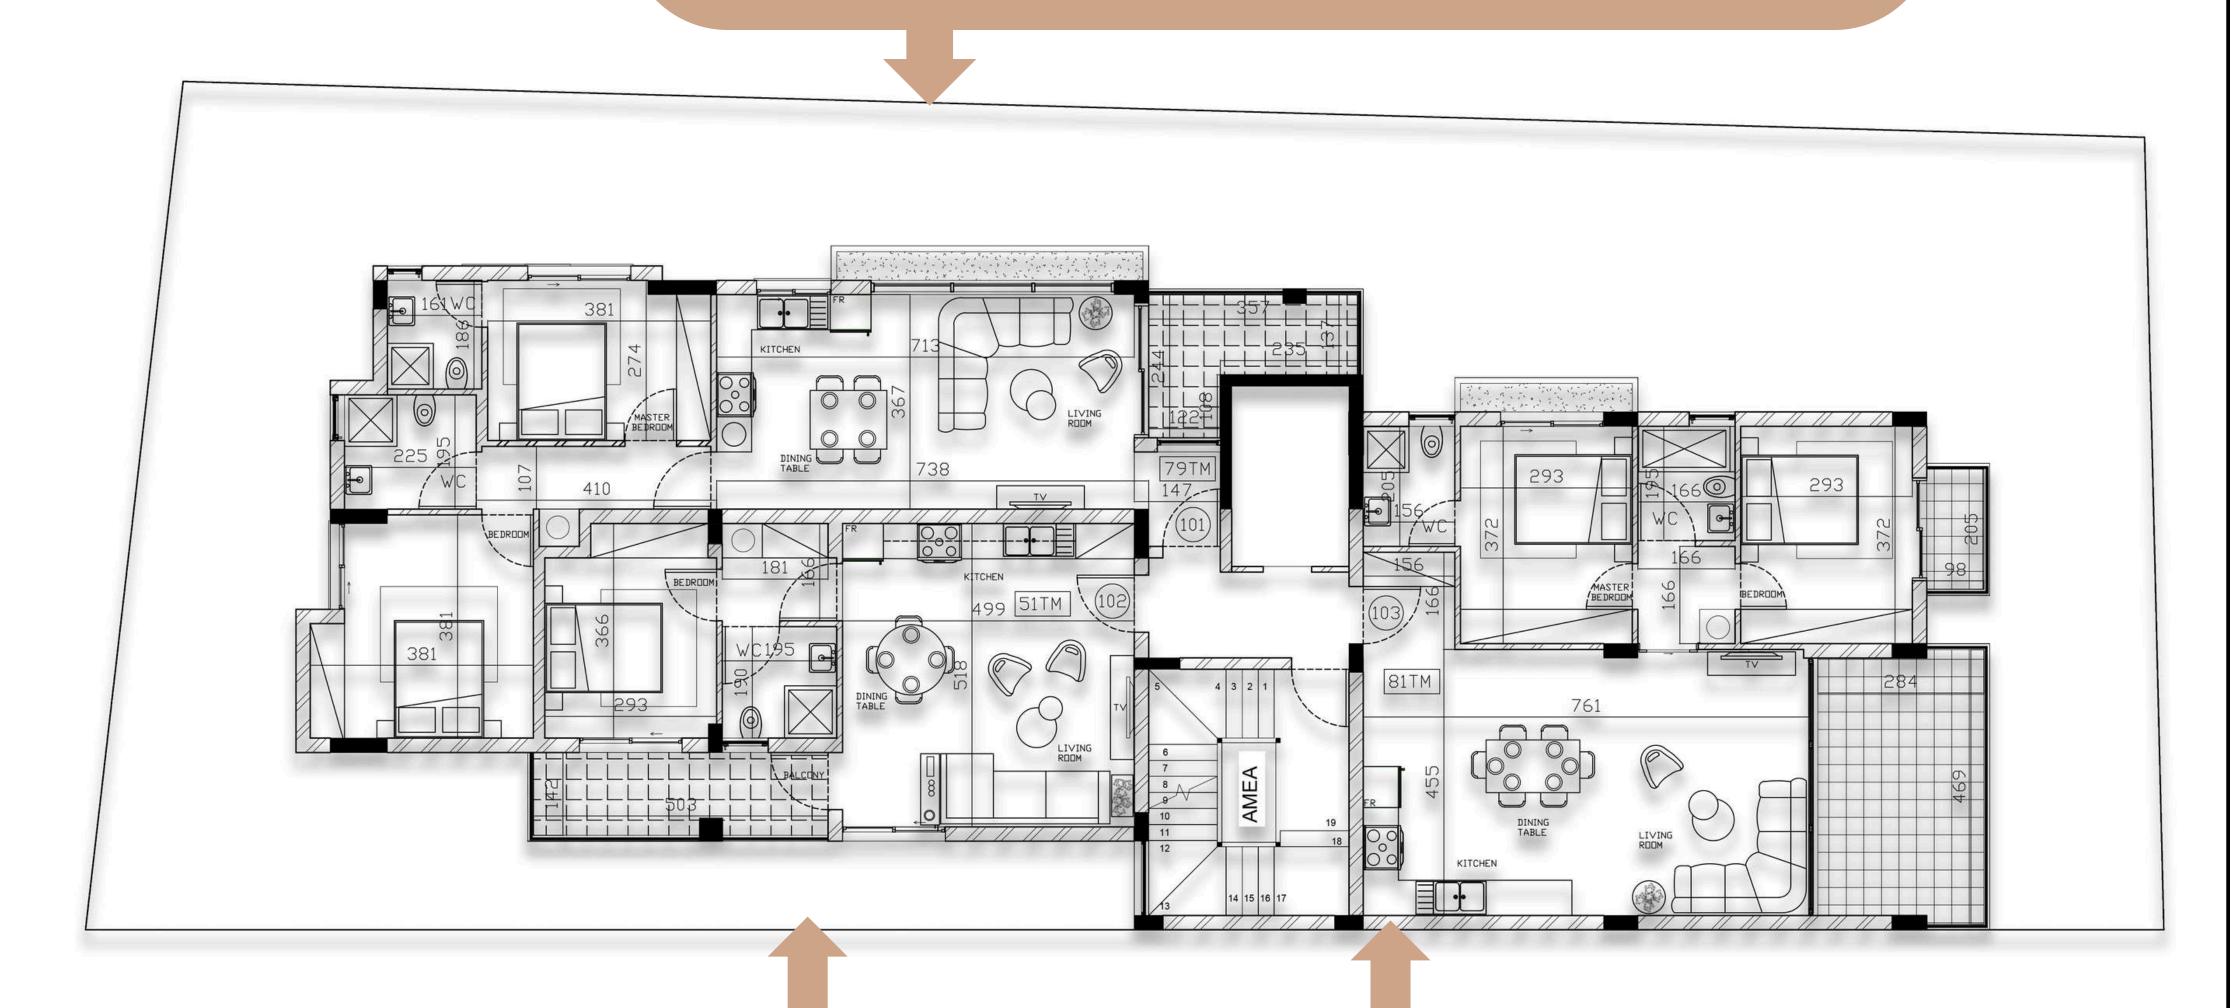

### FIRST FLOOR

# **APARTMENT 101 - TWO BDR**

Internal Area = 79m2 Covered Veranda = 11m2

### **APARTMENT 102 - ONE BDR**

Covered Veranda = 6m2 Internal Area = 51m2

### **APARTMENT 103 - TWO BDR**

Internal Area = 81m2 Covered Veranda = 16m2