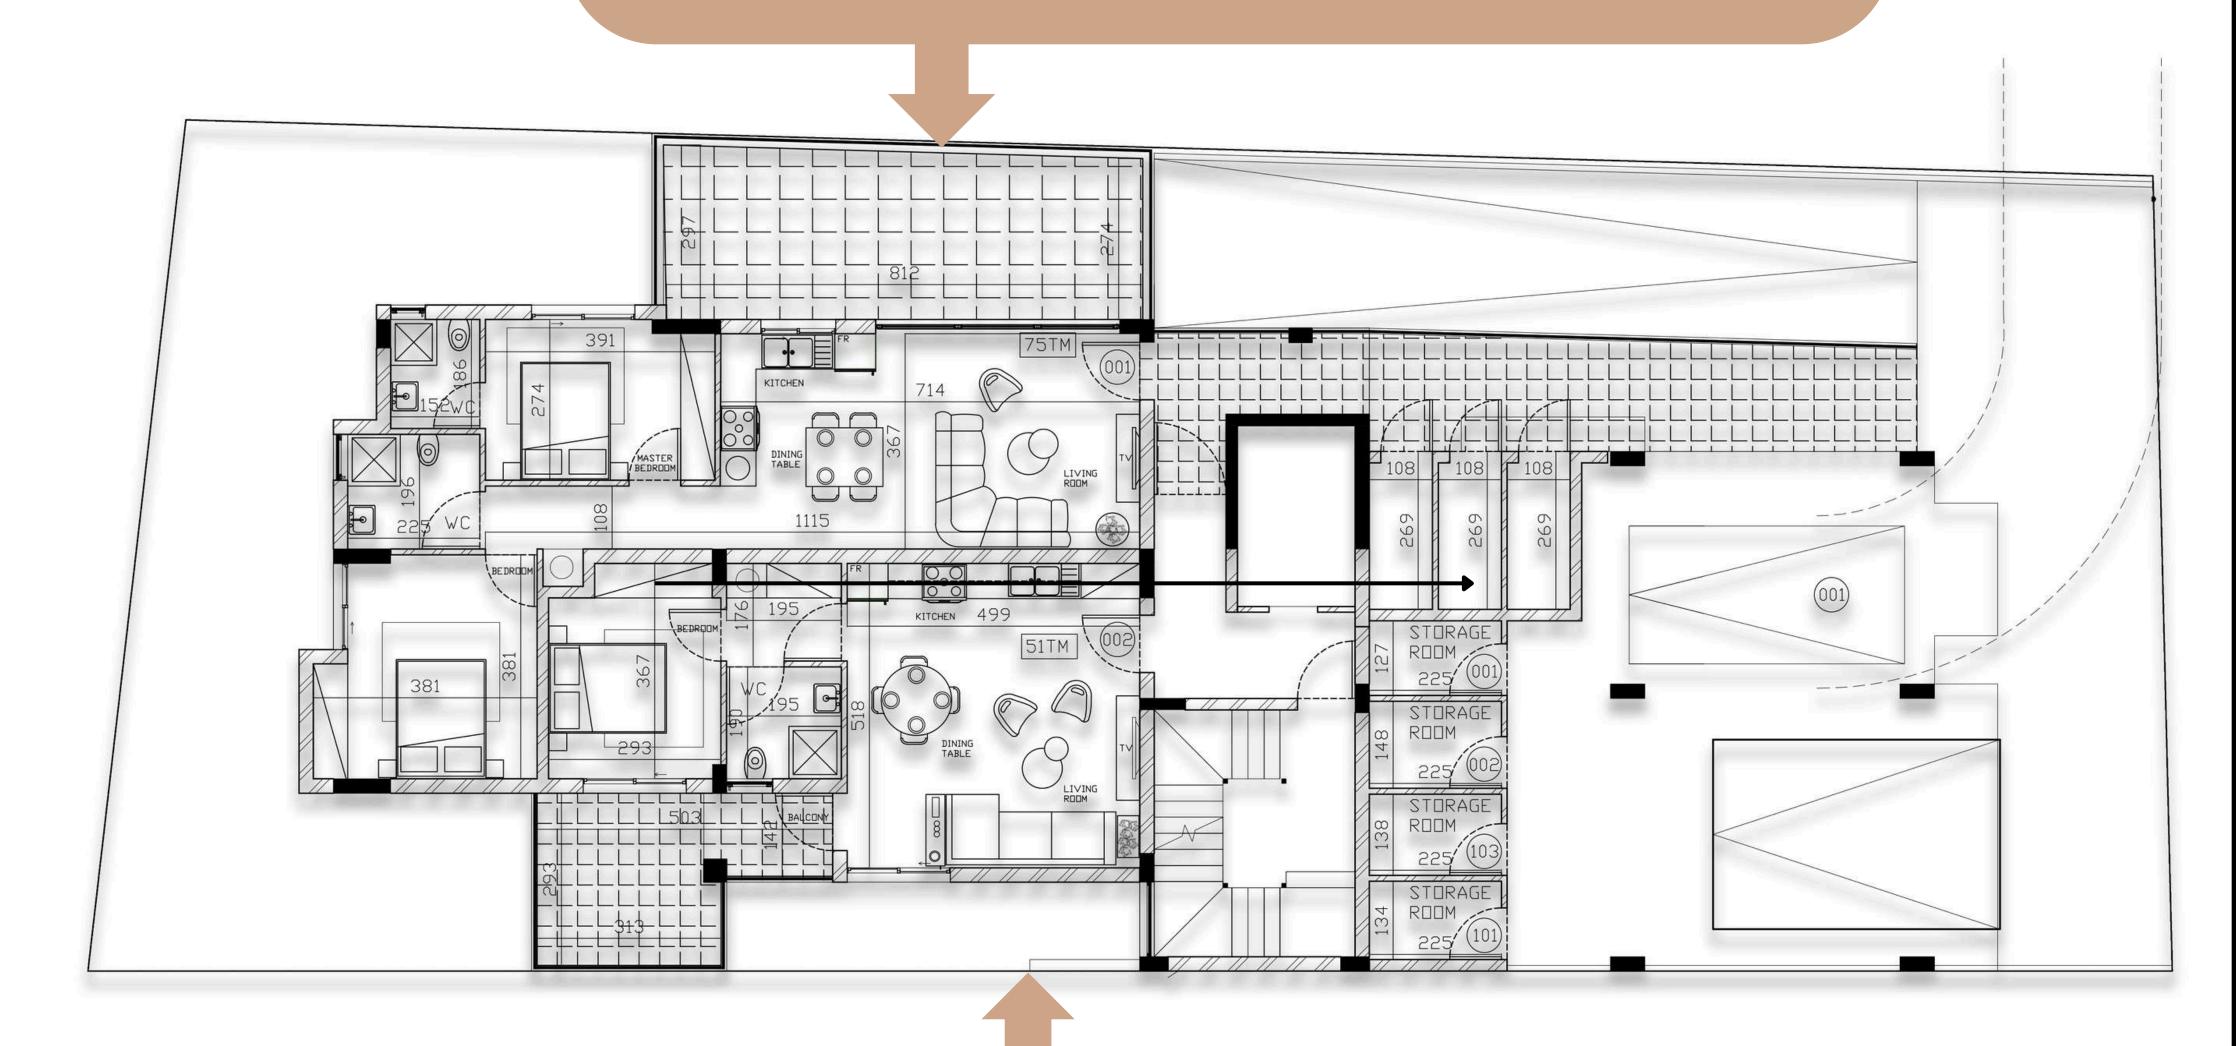

# **GROUND FLOOR**

# APARTMENT 001 - TWO BDR

Internal Area = 75m2 Uncovered Veranda = 27m2

# **APARTMENT 002 - ONE BDR**

Internal Area = 51m2 Uncovered Veranda = 11m2 Covered Veranda = 3m2