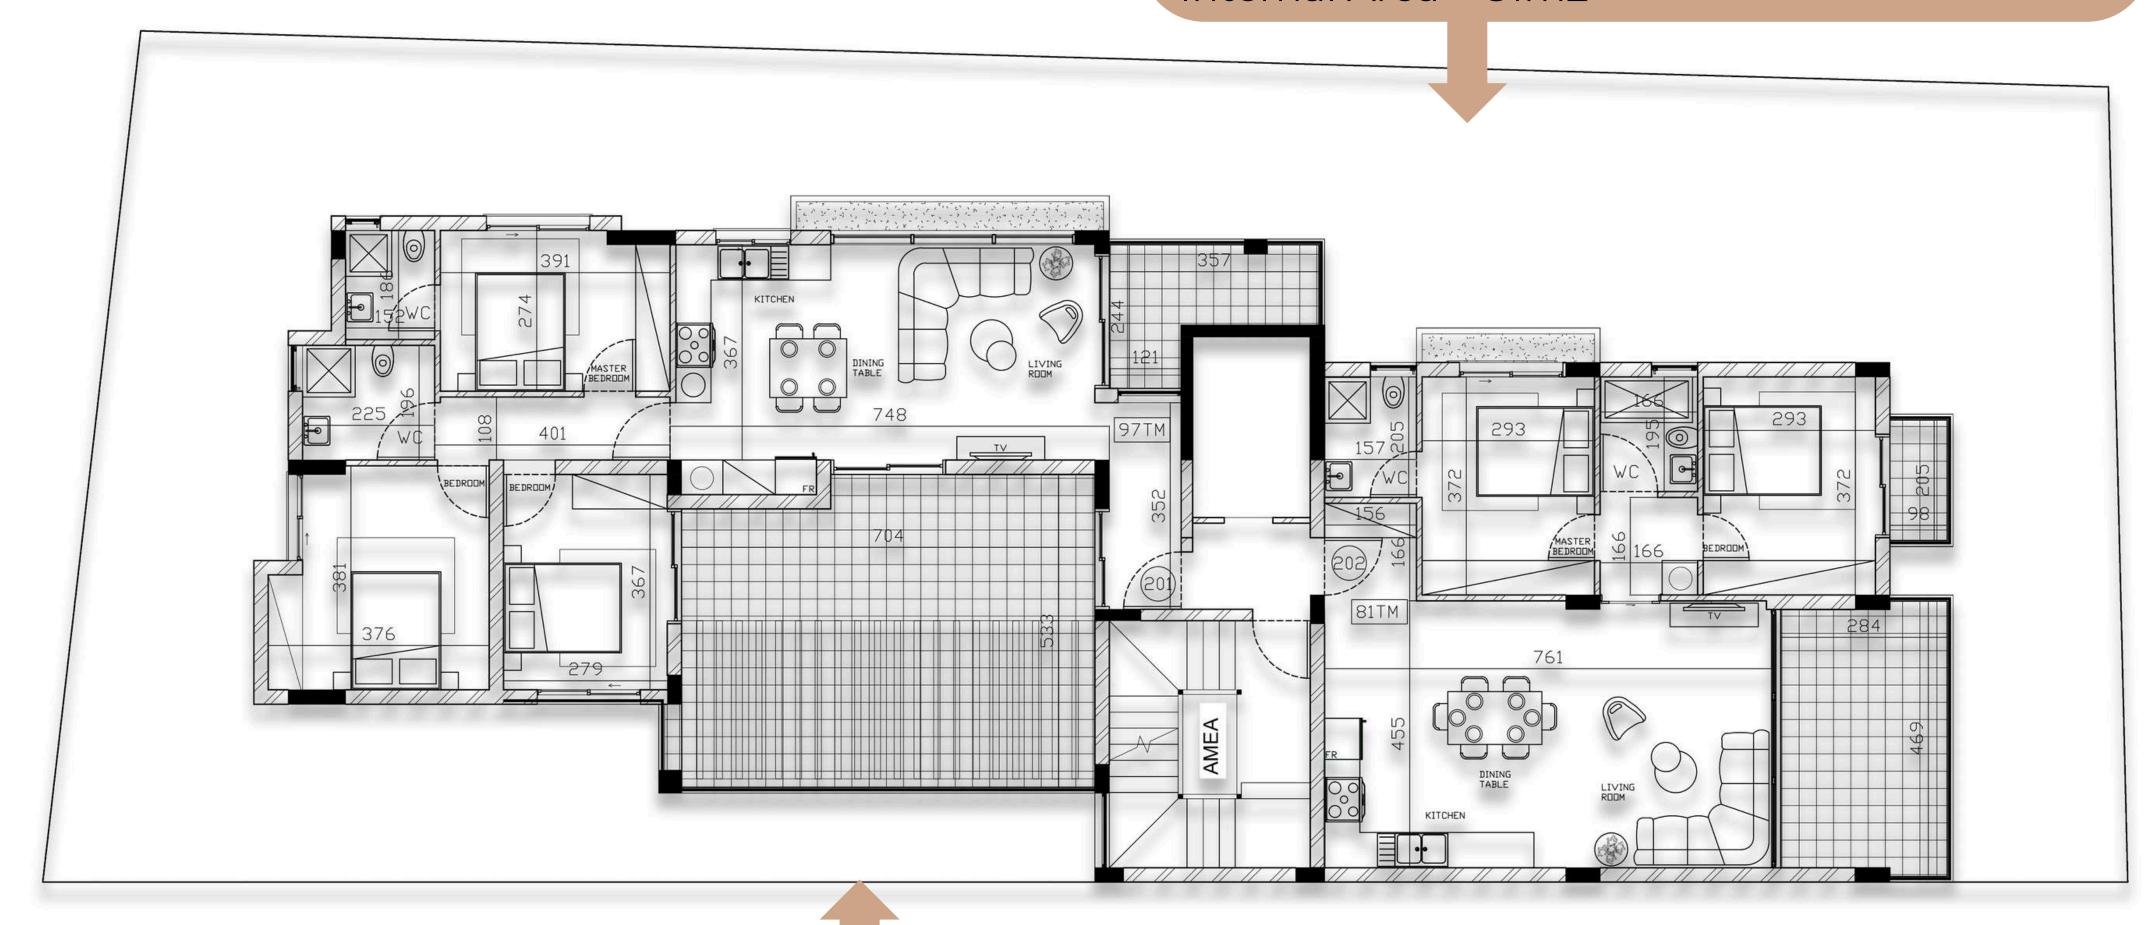

# **SECOND FLOOR**

### **APARTMENT 201 - THREE BDR**

Internal Area = 96m2 Covered Veranda= 17m2 Uncovered Veranda= 22m2

#### **APARTMENT 202 - TWO BDR**

Internal Area = 81m2 Covered Veranda = 16m2