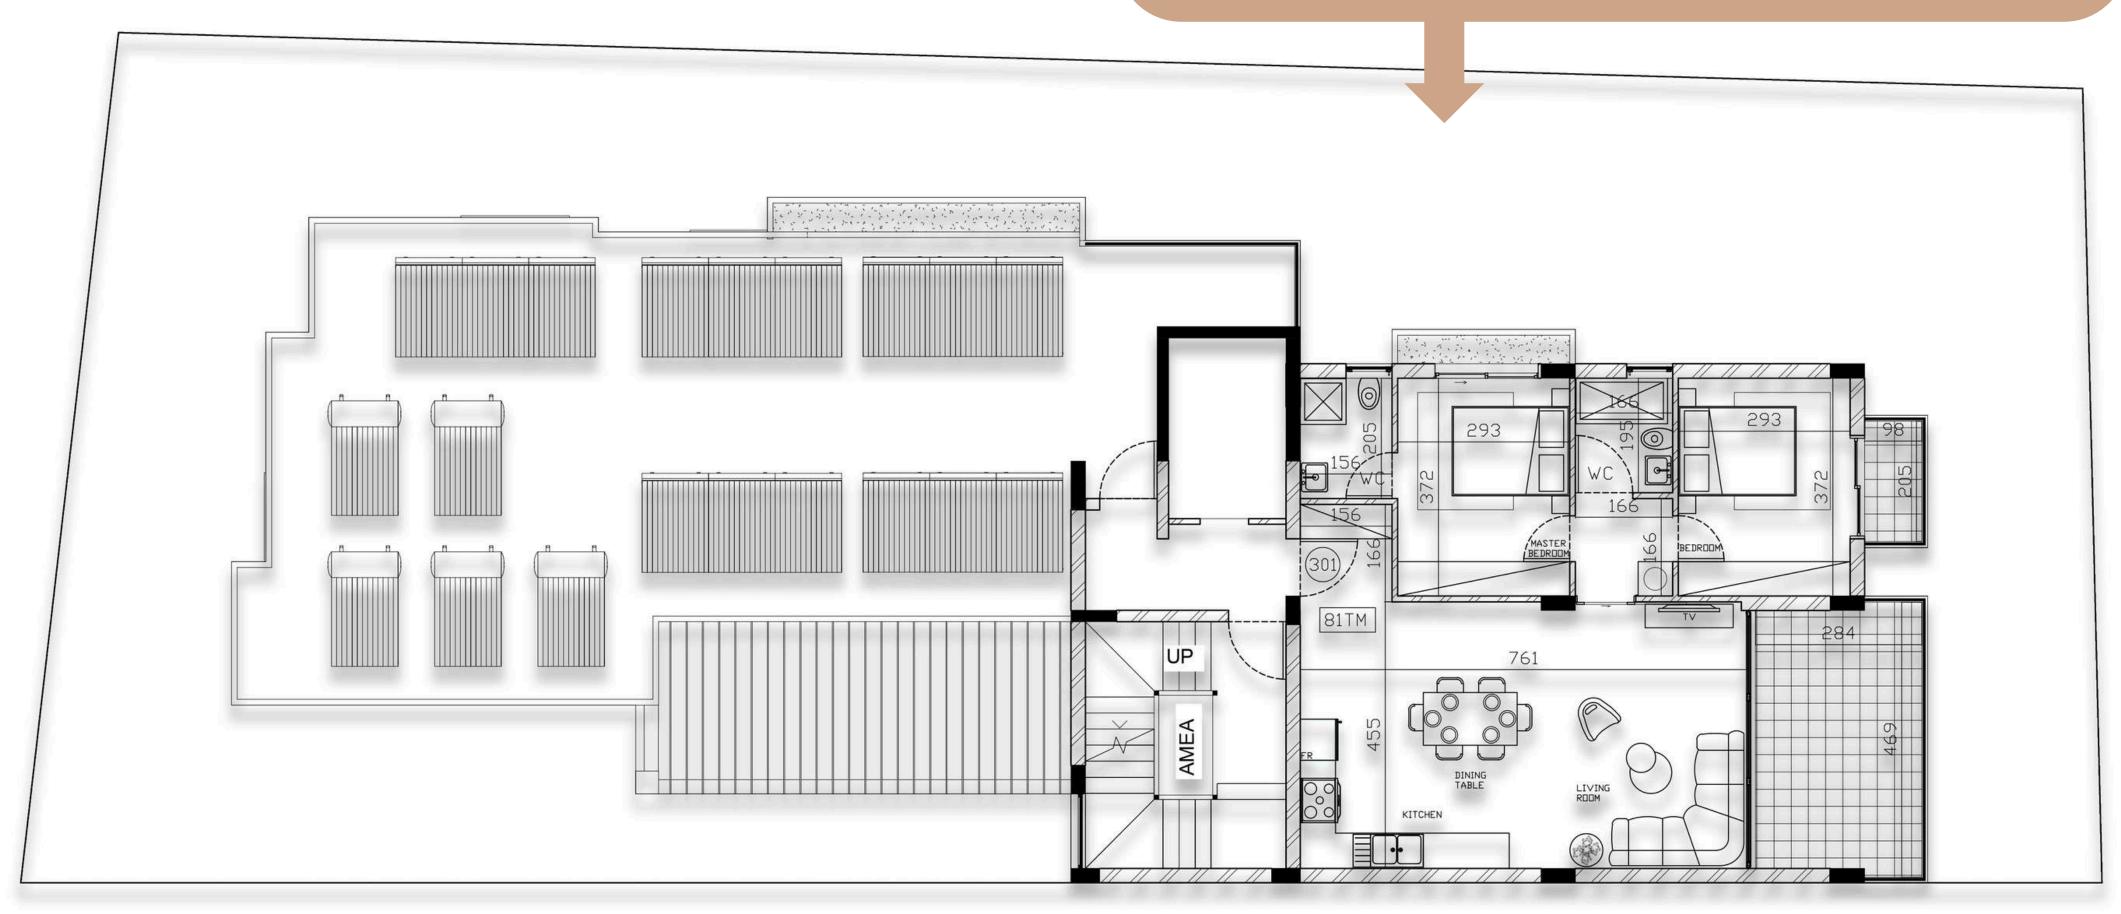

# THIRD FLOOR

# **APARTMENT 301 - TWO BDR**

Internal Area = 81m2 Covered Veranda = 16m2