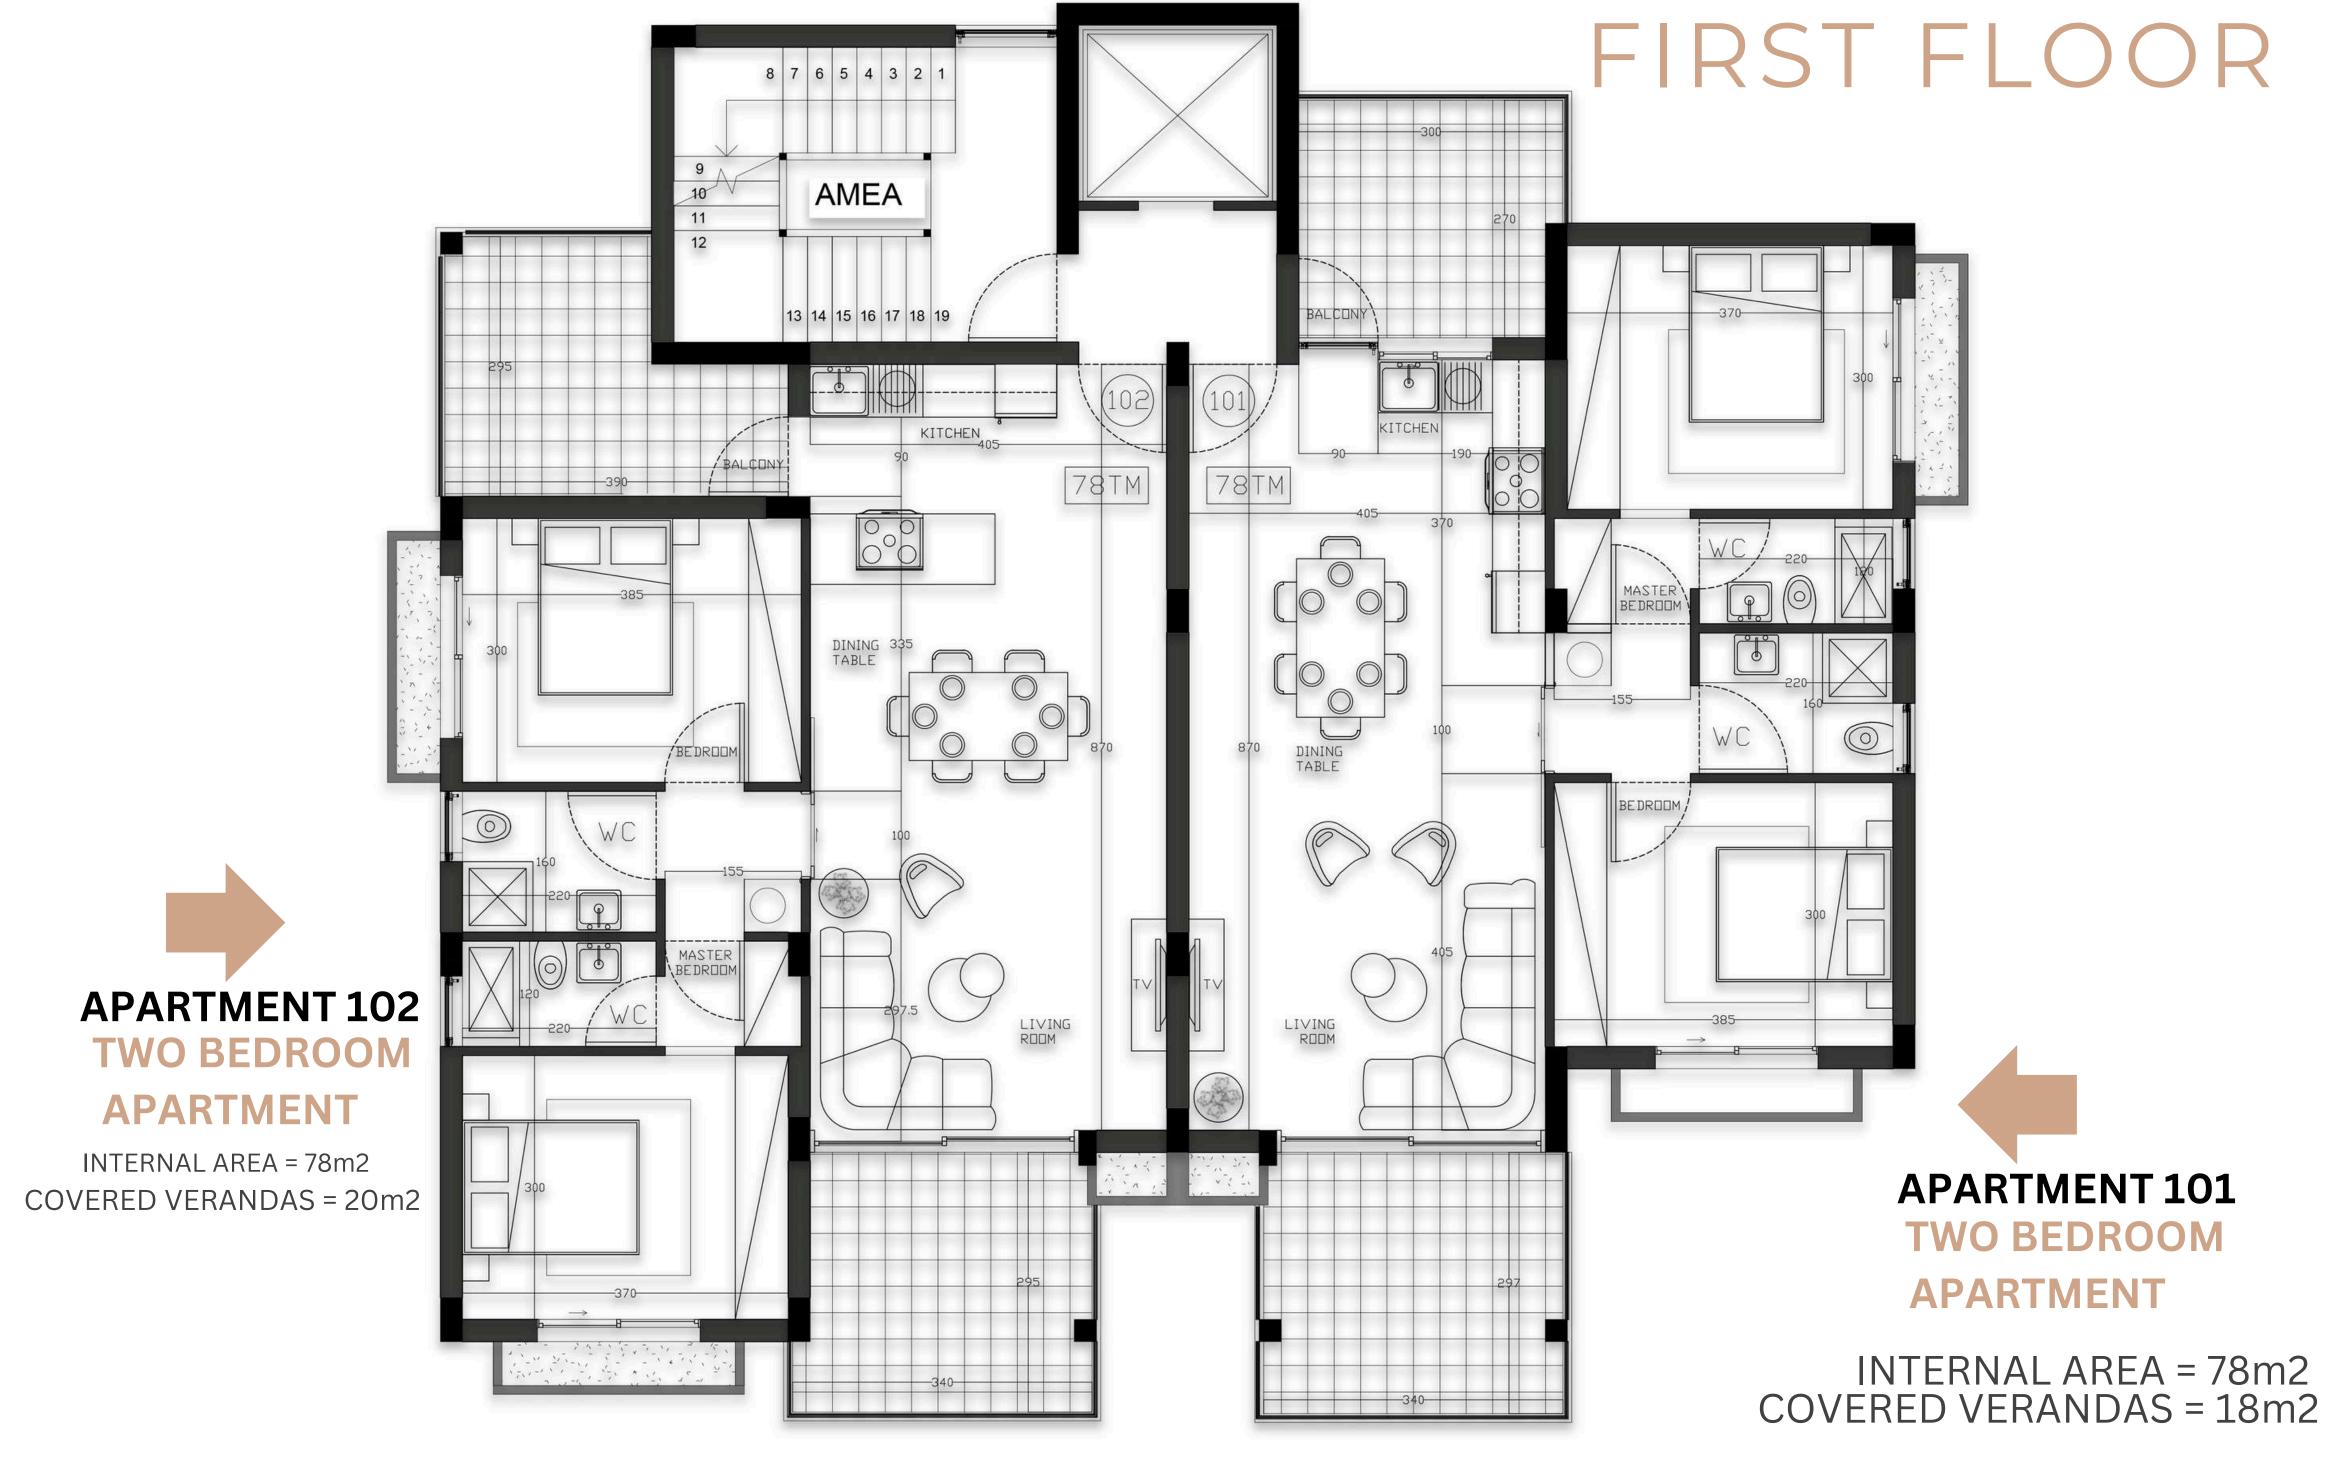

## PLANS & AVAILABILITY

### AVAILABILTY & PRICES

| LEVEL  | APARTMENT      | INTERNAL<br>(SQM) | UNCOVERED<br>VERANDAS | COVERED<br>VERANDAS | PRICE    | AVAILABILITY | PARKING | STORAGE |
|--------|----------------|-------------------|-----------------------|---------------------|----------|--------------|---------|---------|
| FIRST  | TWO BDR<br>101 | 78                |                       | 20                  | RESERVED | Yes          | 1       | 1       |
| FIRST  | TWO BDR<br>102 | 78                |                       | 18                  | 300,000  | Yes          | 1       | 1       |
| SECOND | TWO BDR<br>201 | 78                |                       | 20                  | RESERVED | Yes          | 1       | 1       |
| SECOND | TWO BDR<br>202 | 78                |                       | 18                  | RESERVED | Yes          | 1       | 1       |
| THIRD  | TWO BDR<br>301 | 78                | 60                    | 20                  | 350,000  | Yes          | 1       | 1       |
| THIRD  | TWO BDR<br>302 | 78                |                       | 18                  | 315,000  | Yes          | 1       | 1       |