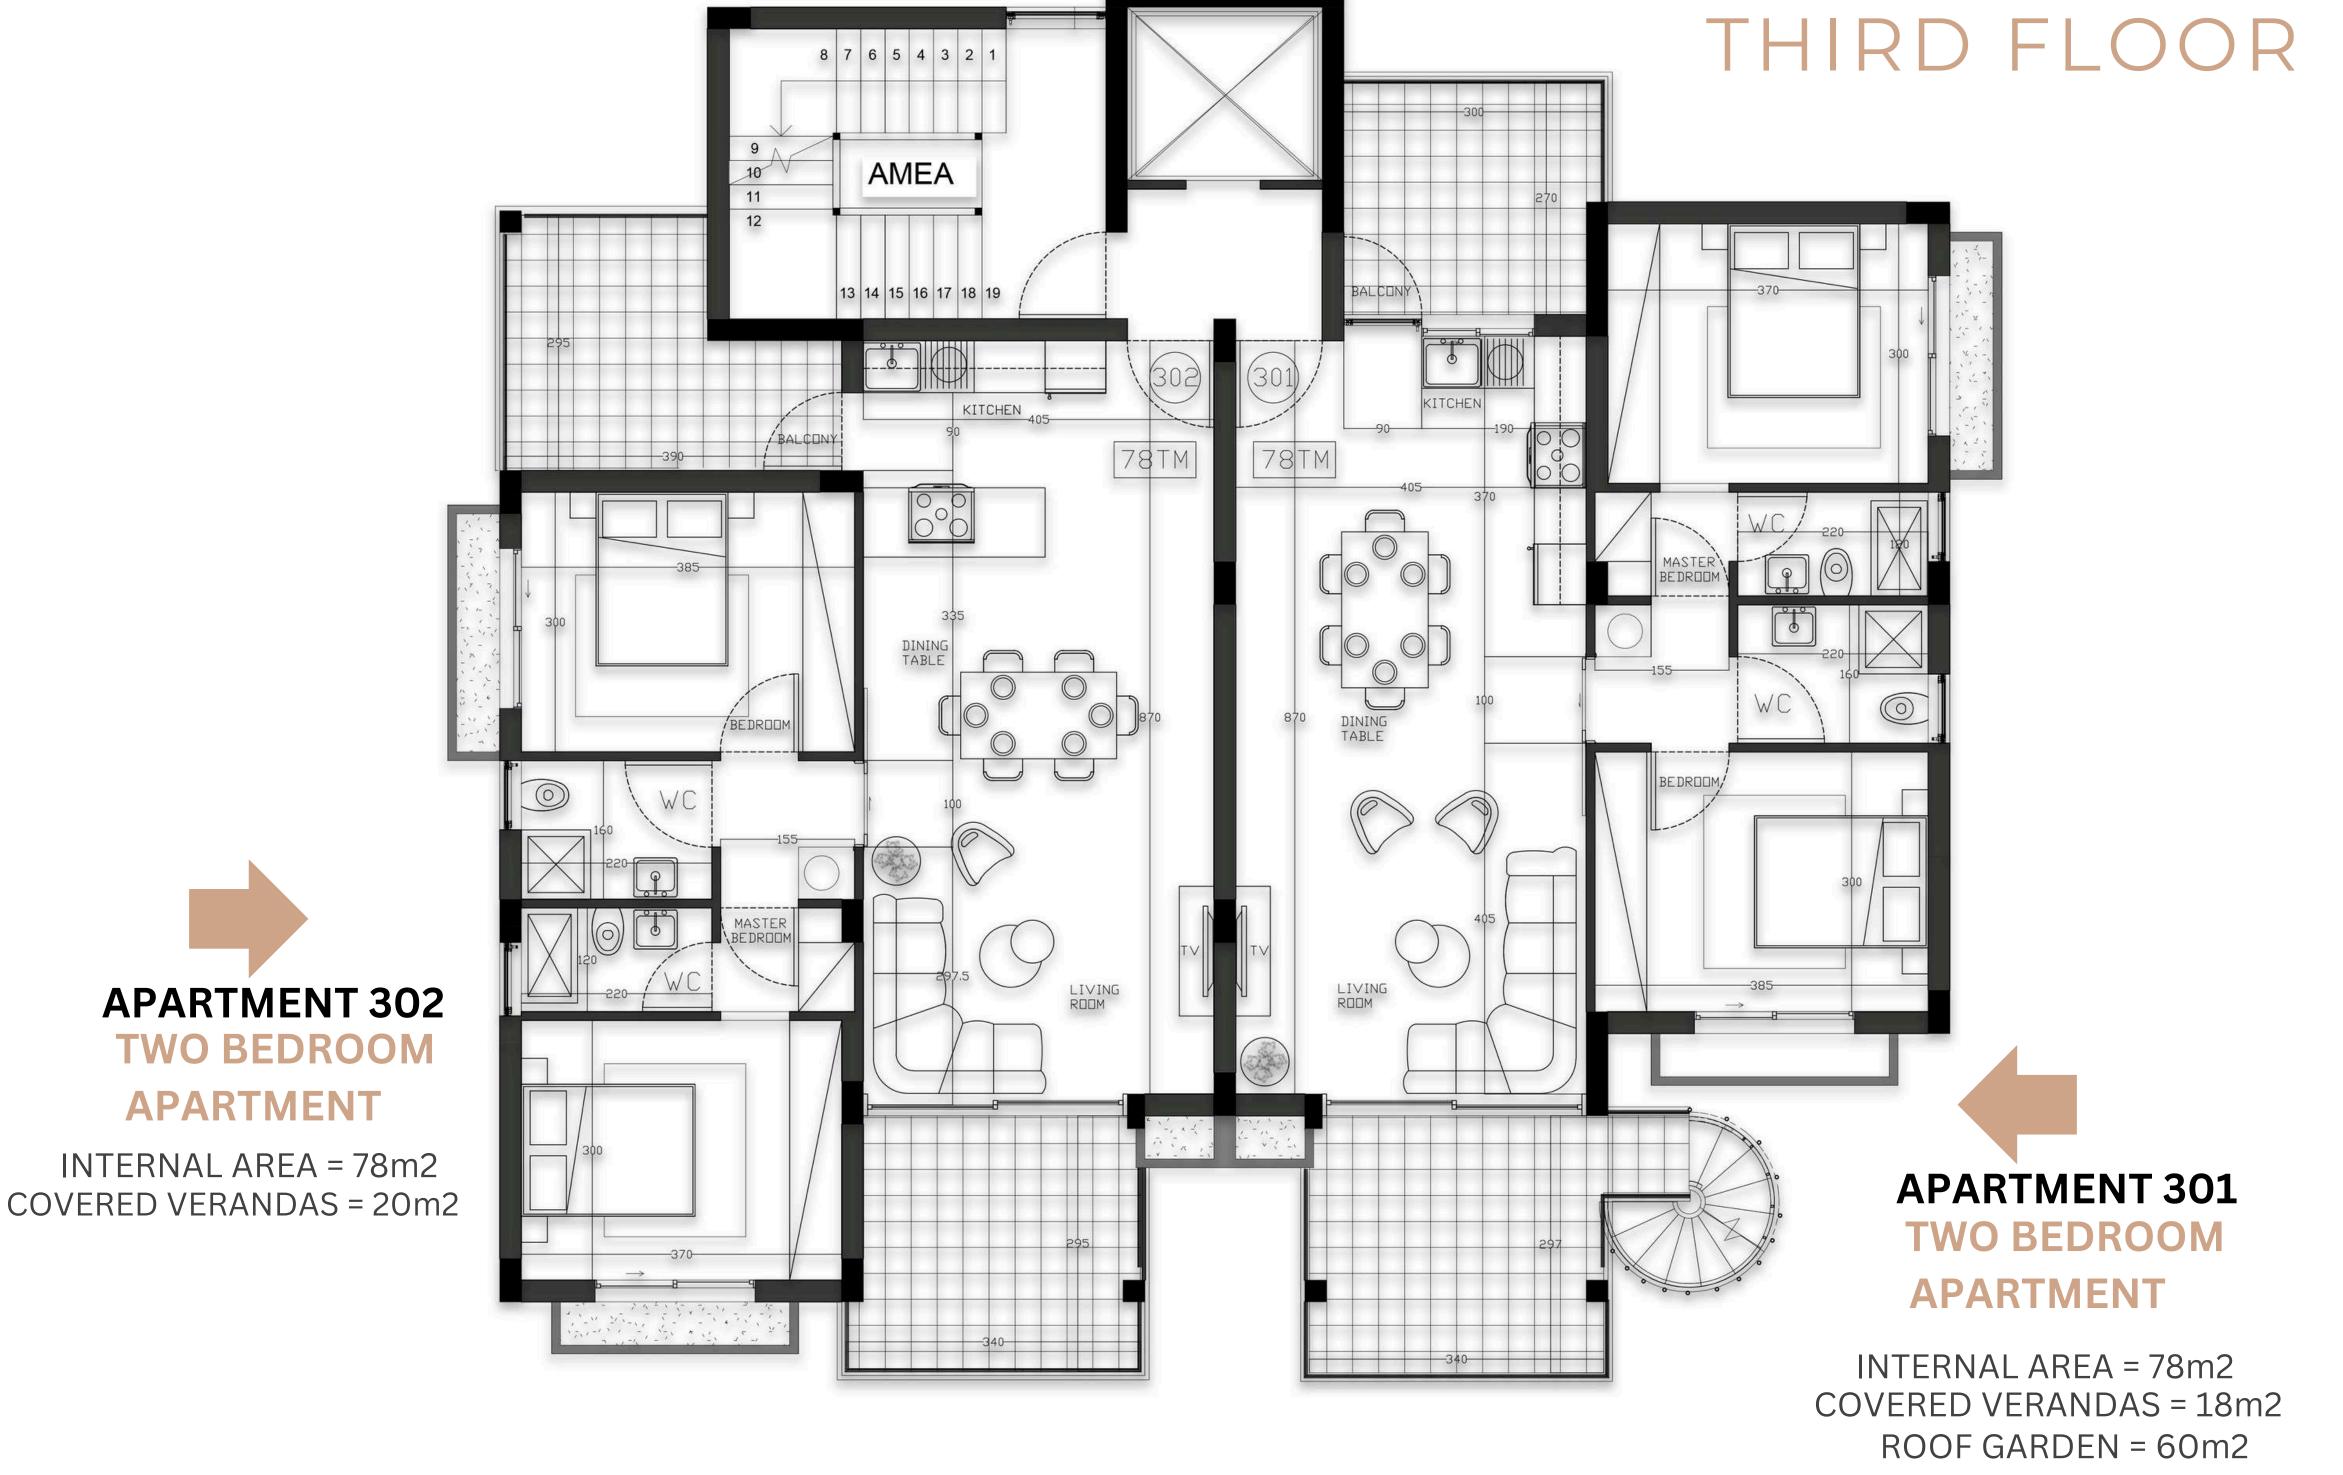

## PLANS & AVAILABILITY

### AVAILABILTY & PRICES

| LEVEL  | APARTMENT      | INTERNAL<br>(SQM) | UNCOVERED<br>VERANDAS | COVERED<br>VERANDAS | PRICE    | AVAILABILITY | PARKING | STORAGE |
|--------|----------------|-------------------|-----------------------|---------------------|----------|--------------|---------|---------|
| FIRST  | TWO BDR<br>101 | 78                |                       | 20                  | RESERVED | Yes          | 1       | 1       |
| FIRST  | TWO BDR<br>102 | 78                |                       | 18                  | 300,000  | Yes          | 1       | 1       |
| SECOND | TWO BDR<br>201 | 78                |                       | 20                  | RESERVED | Yes          | 1       | 1       |
| SECOND | TWO BDR<br>202 | 78                |                       | 18                  | RESERVED | Yes          | 1       | 1       |
| THIRD  | TWO BDR<br>301 | 78                | 60                    | 20                  | 350,000  | Yes          | 1       | 1       |
| THIRD  | TWO BDR<br>302 | 78                |                       | 18                  | 315,000  | Yes          | 1       | 1       |