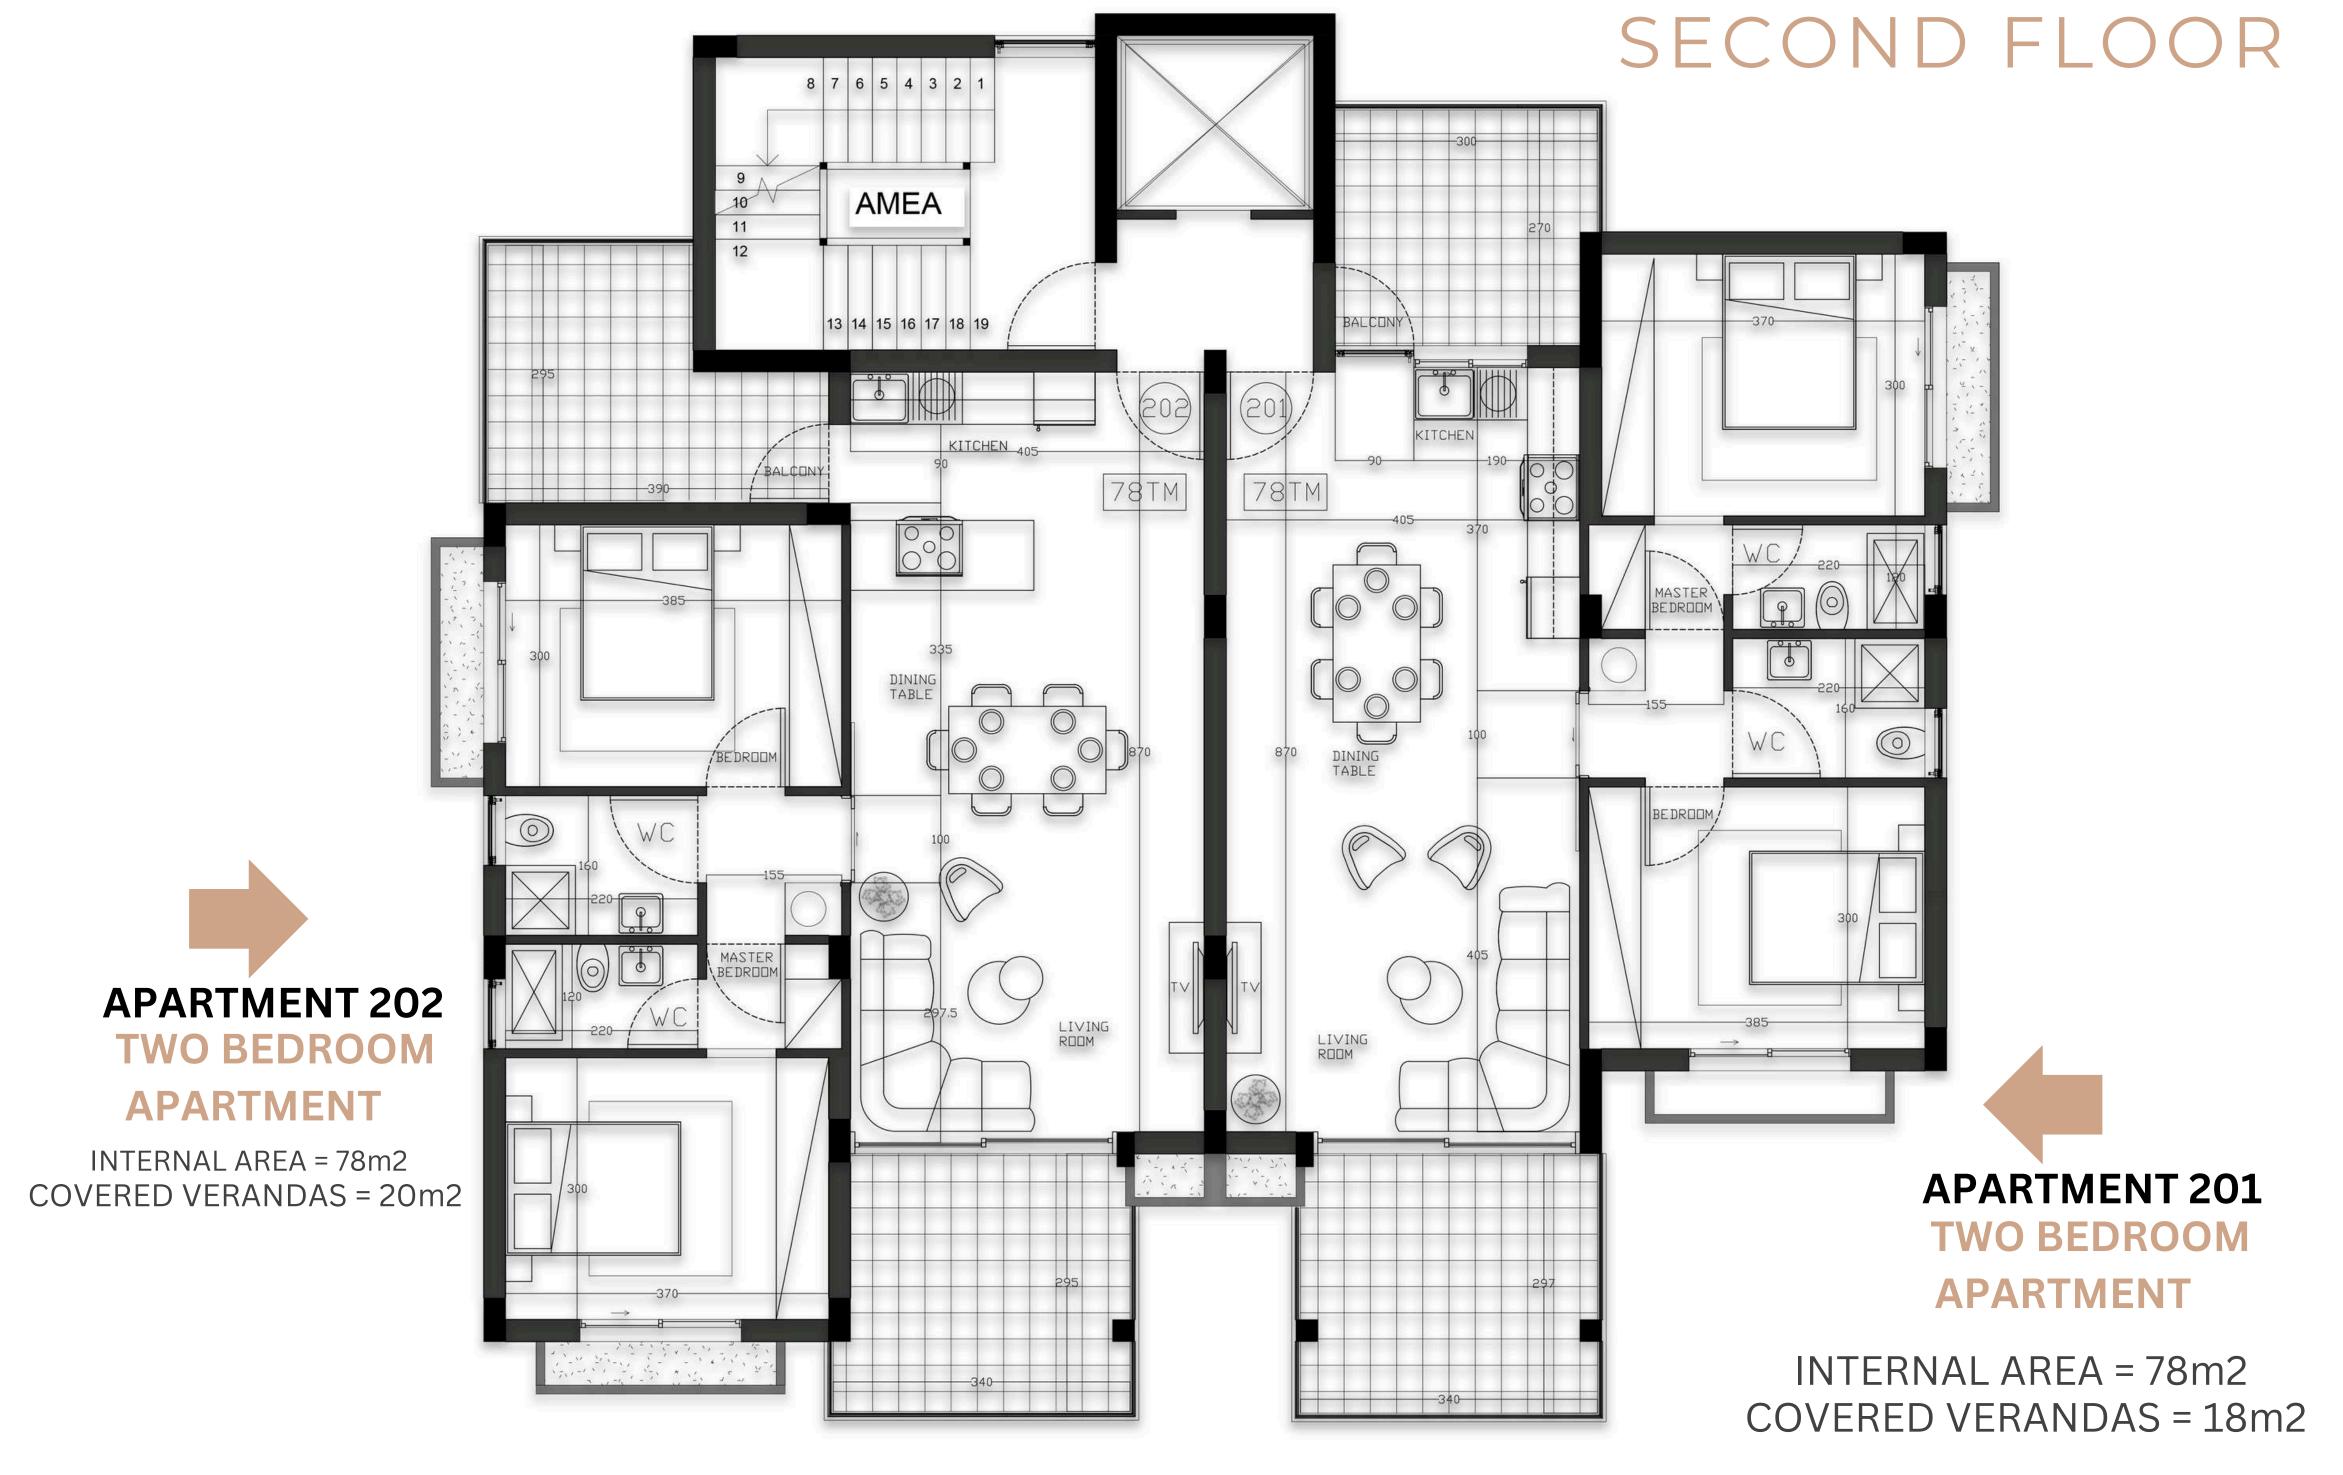

## PLANS & AVAILABILITY

### AVAILABILTY & PRICES

| LEVEL  | APARTMENT      | INTERNAL<br>(SQM) | UNCOVERED<br>VERANDAS | COVERED<br>VERANDAS | PRICE    | AVAILABILITY | PARKING | STORAGE |
|--------|----------------|-------------------|-----------------------|---------------------|----------|--------------|---------|---------|
| FIRST  | TWO BDR<br>101 | 78                |                       | 20                  | RESERVED | Yes          | 1       | 1       |
| FIRST  | TWO BDR<br>102 | 78                |                       | 18                  | 300,000  | Yes          | 1       | 1       |
| SECOND | TWO BDR<br>201 | 78                |                       | 20                  | RESERVED | Yes          | 1       | 1       |
| SECOND | TWO BDR<br>202 | 78                |                       | 18                  | RESERVED | Yes          | 1       | 1       |
| THIRD  | TWO BDR<br>301 | 78                | 60                    | 20                  | 350,000  | Yes          | 1       | 1       |
| THIRD  | TWO BDR<br>302 | 78                |                       | 18                  | 315,000  | Yes          | 1       | 1       |