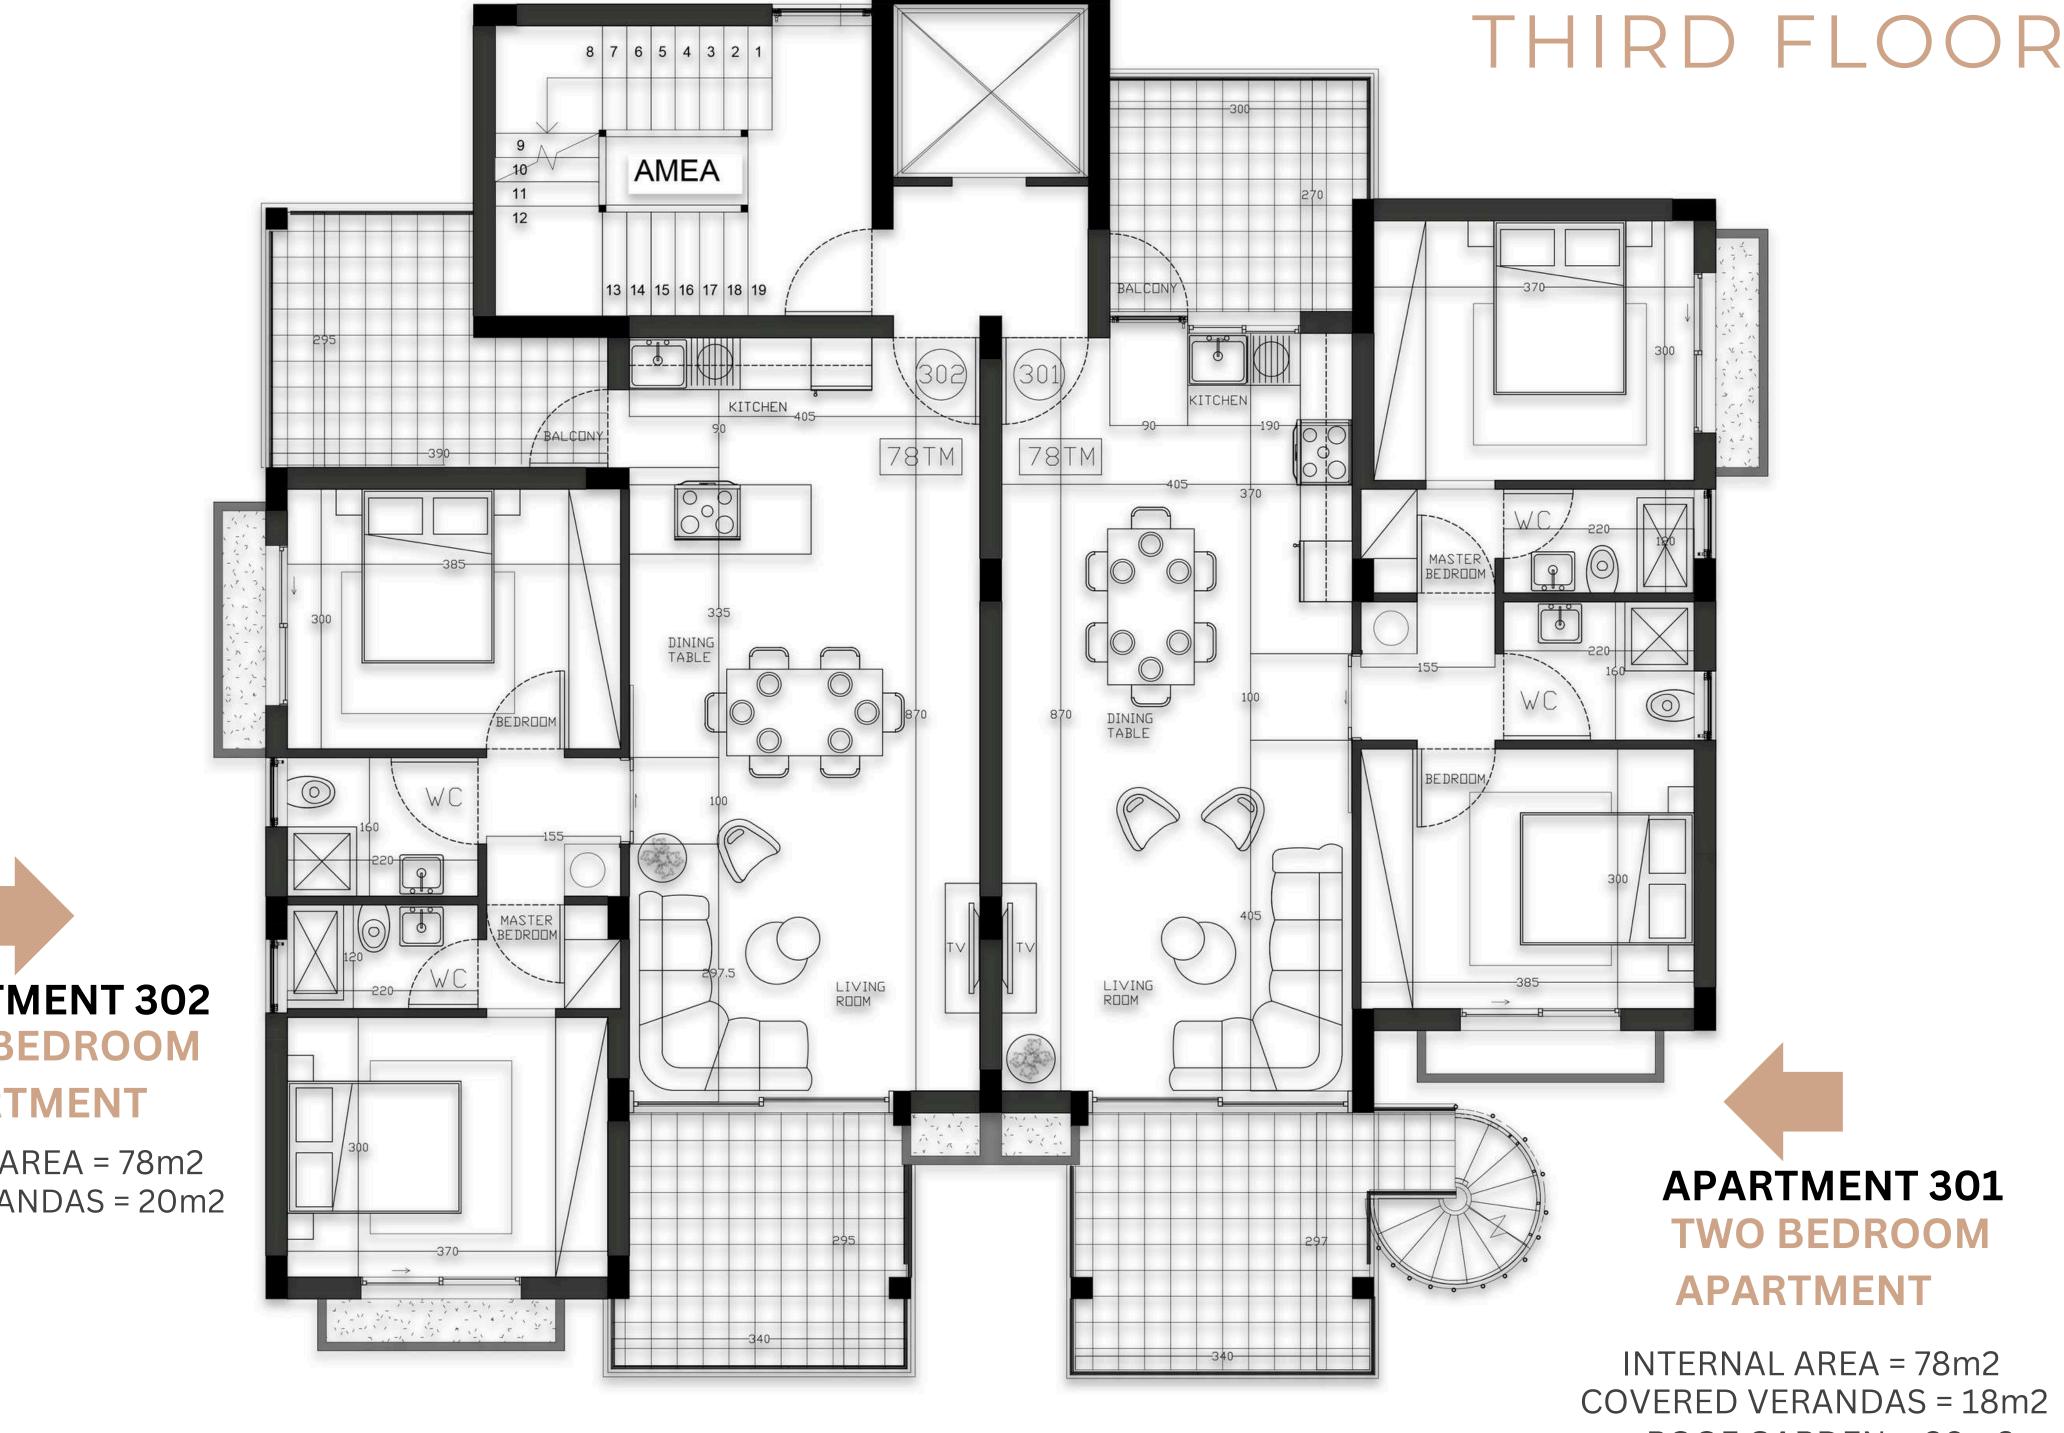

#### **APARTMENT 302 TWO BEDROOM APARTMENT**

INTERNAL AREA = 78m2 COVERED VERANDAS = 20m2

ROOF GARDEN = 60m2