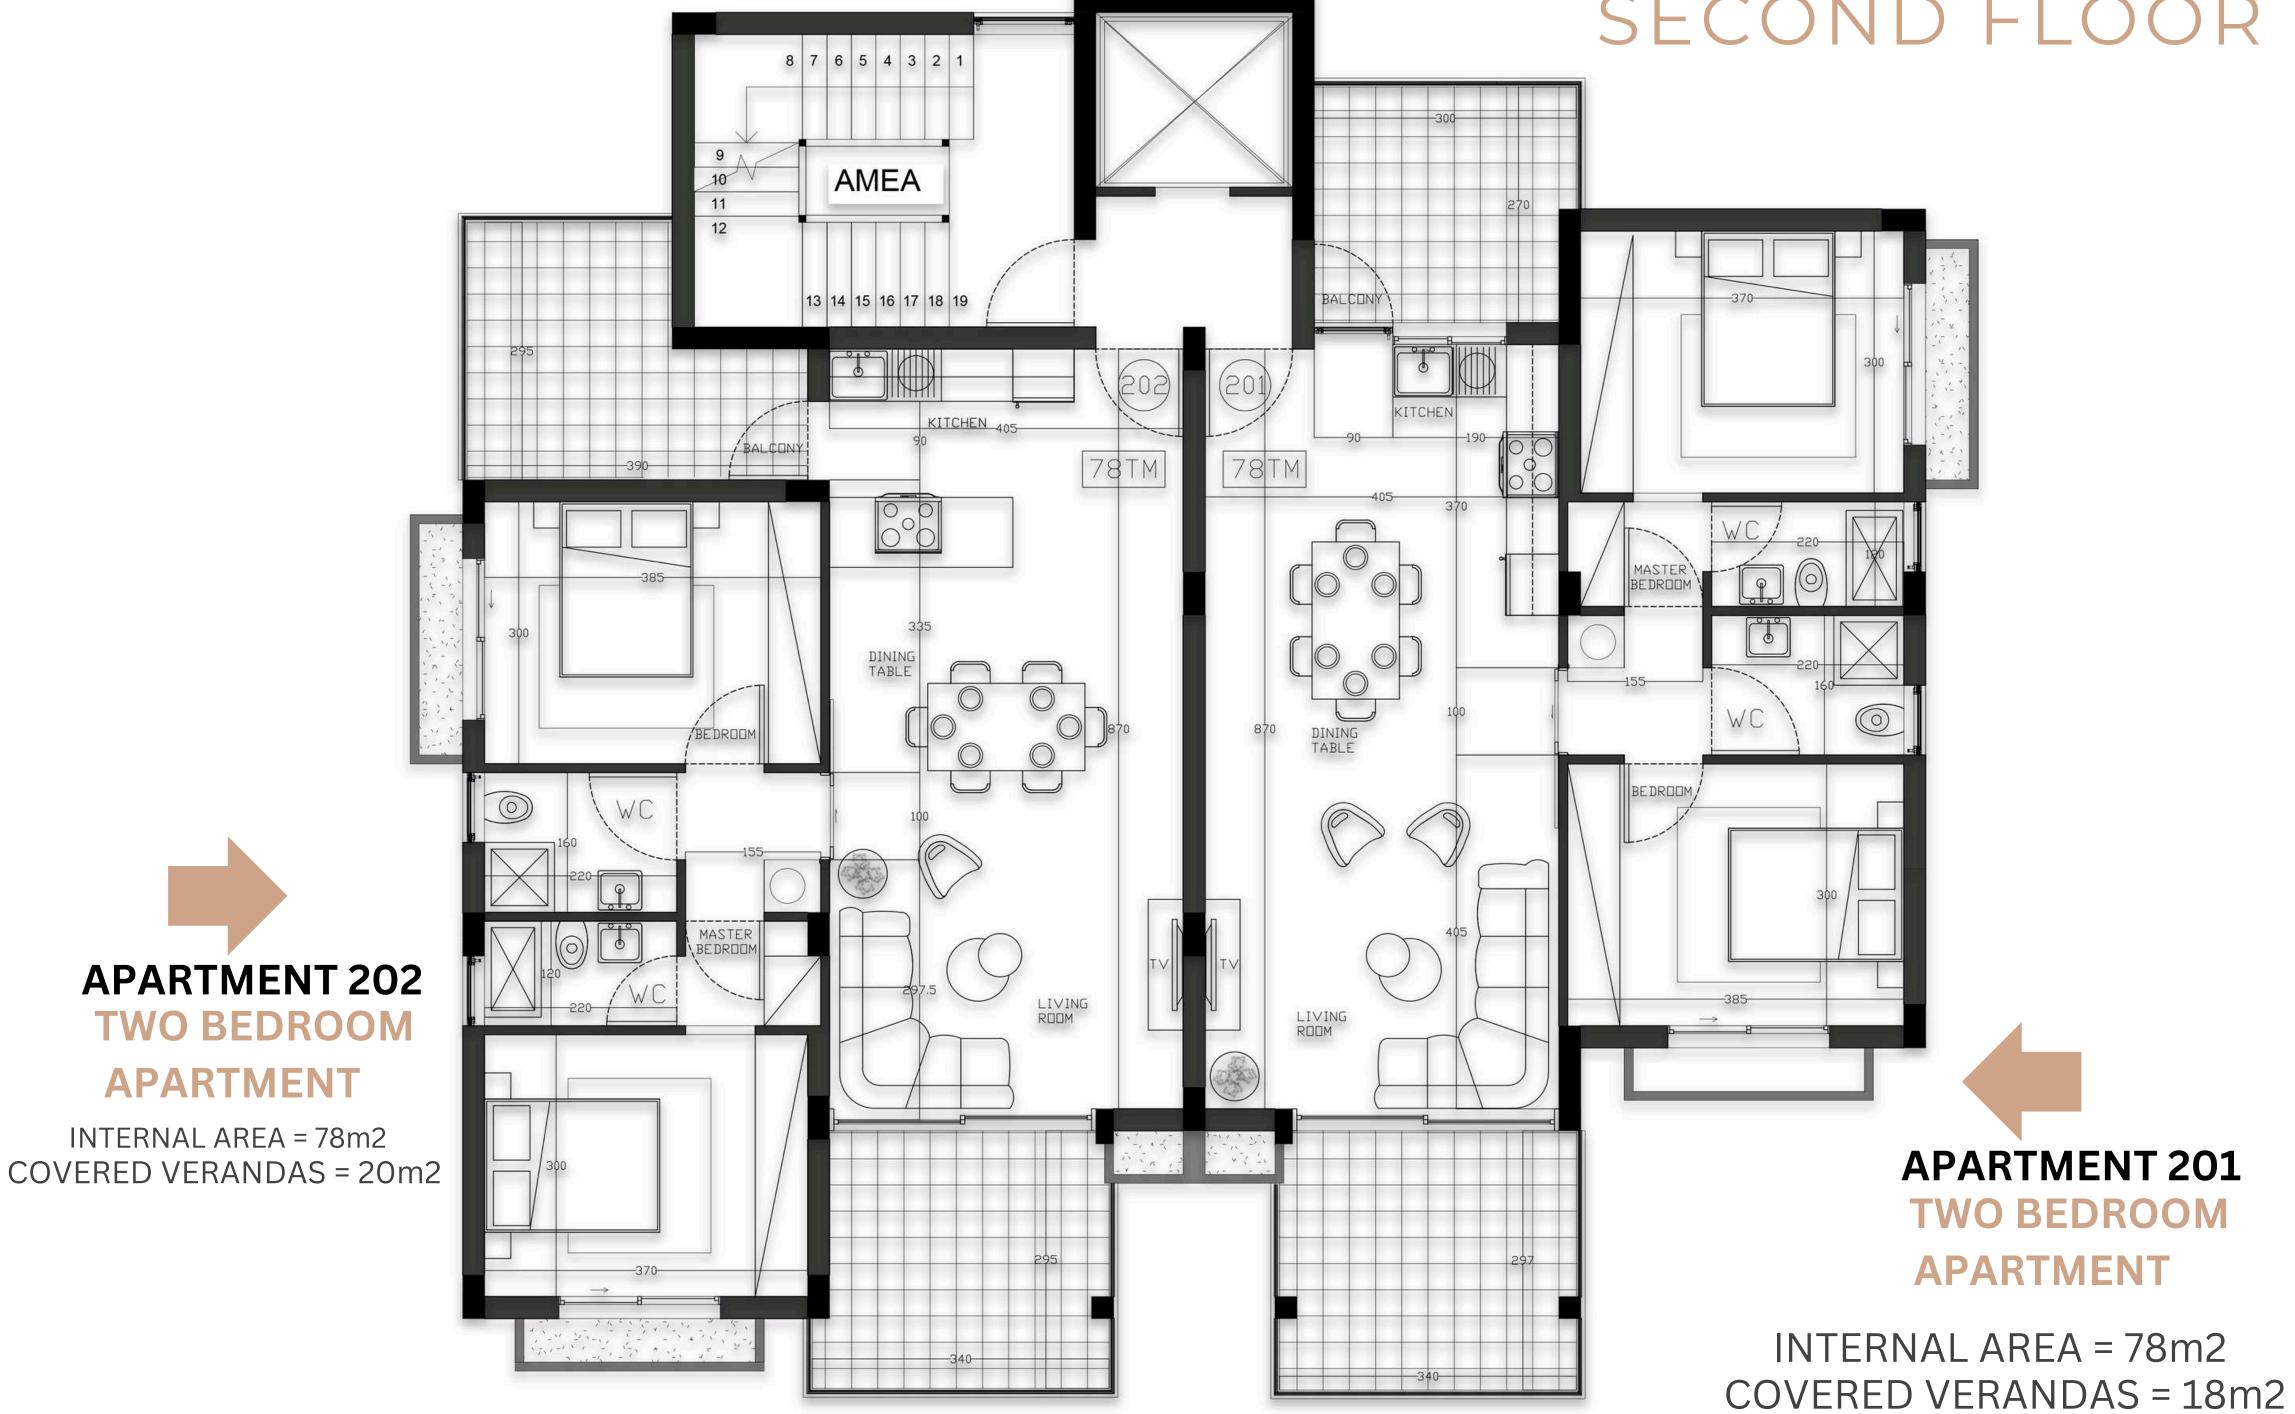

HER PROJECT BY RC

## + 357 99049444

#### WWW.RCIDEVELOPMENTS.COM





AS SERENE AS IT GETS, EMERALDA FOUR OFFERS ASTONISHING VIEWS OF THE FOREST

A BOUTIQUE RESIDENCE CONSISTIING OF SIX LUXURIOUS APARTMENTS IN EKALI







#### SURROUNDED BY A HAVEN OF AMENITIES FROM SCHOOLS, GREEN AREAS, COFFEE SHOPS, & MUCH MORE...

## MAGNIFICENT VIEWS STARTING THE 1ST FLOOR



## AMENITIES



#### CAR ENTRANCE











SOLAR PANELS& PHOTOVOLTAIC

# THE DESIGN

### **PROJECT COMPONENTS**

- 1 OF TWO BEDROOMS (PENTHOUSE)
- 5 OF TWO BEDROOMS





# DISTINCTIVÉ LOBBY DESIGNS

# ENERGY A

"HARVESTING LOCAL ENERGY TO MAINTAIN ENERGY A CLASSIFICATION HAS BEEN A MAJOR CONSIDERATION IN ALL OF OUR DEVELOPMENTS "



# IDEAS & INTERIOR SPACES



# IDEAS & INTERIOR SPACES



# PLANS & AVAILABILITY

• • •

•





## SECOND FLOOR



#### **APARTMENT 302 TWO BEDROOM APARTMENT**

INTERNAL AREA = 78m2 COVERED VERANDAS = 20m2

ROOF GARDEN = 60m2

# EMERALDA

# FOUR ANOTHER PROJECT BY RC

# TWO BEDROOM APARTMENTS & PENTHOUSE APARTMENTS

## SALES INQUIRIES + 357 9904 9444

# WWW.RCIDEVELOPMENTS.COM

# **AVAILABILTY & PRICES**

| LEVEL  | APARTMENT      | INTERNAL<br>(SQM) | UNCOVERED<br>VERANDAS | COVERED<br>VERANDAS | PRICE    | AVAILABILITY | PARKING | STORAGE |
|--------|----------------|-------------------|-----------------------|---------------------|----------|--------------|---------|---------|
| FIRST  | TWO BDR<br>101 | 78                |                       | 20                  | 285,000  | Yes          | 1       | 1       |
| FIRST  | TWO BDR<br>102 | 78                |