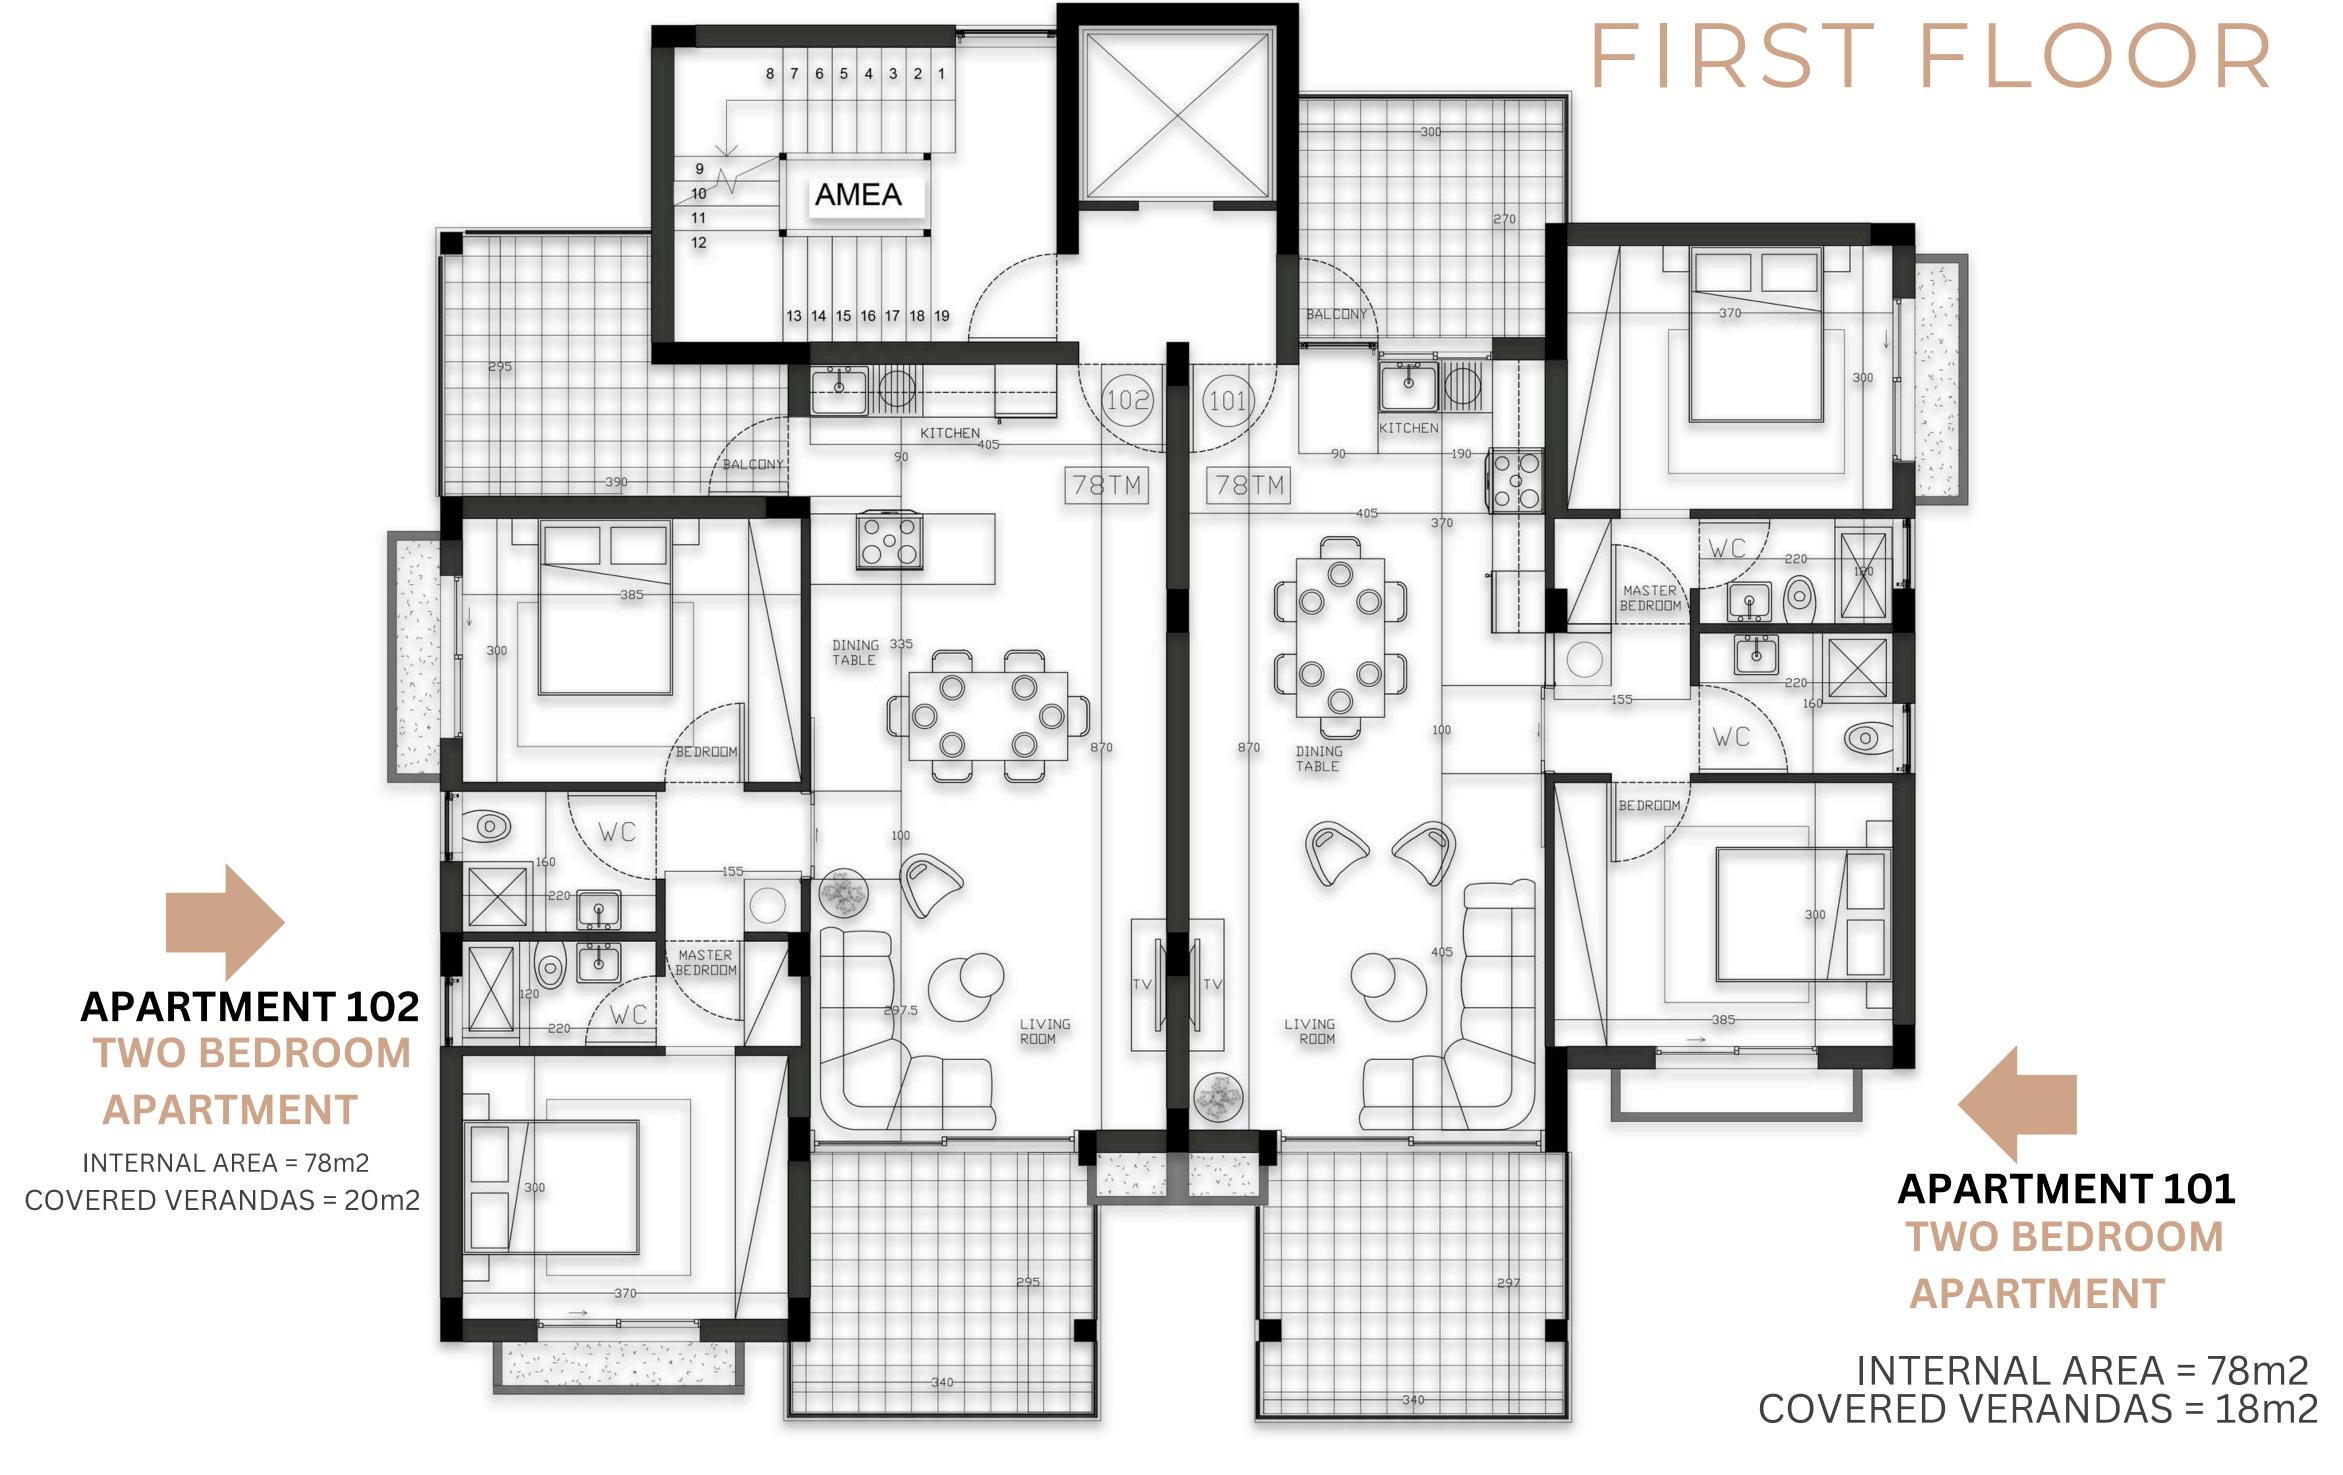

# PLANS & AVAILABILITY

• • •

•

# **AVAILABILTY & PRICES**

| LEVEL  | APARTMENT      | INTERNAL<br>(SQM) | UNCOVERED<br>VERANDAS | COVERED<br>VERANDAS | PRICE    | AVAILABILITY | PARKING | STORAGE |
|--------|----------------|-------------------|-----------------------|---------------------|----------|--------------|---------|---------|
| FIRST  | TWO BDR<br>101 | 78                |                       | 20                  | 285,000  | Yes          | 1       | 1       |
| FIRST  | TWO BDR<br>102 | 78                |                       | 18                  | 285,000  | Yes          | 1       | 1       |
| SECOND | TWO BDR<br>201 | 78                |                       | 20                  | RESERVED | Yes          | 1       | 1       |
| SECOND | TWO BDR<br>202 | 78                |                       | 18                  | RESERVED | Yes          | 1       | 1       |
| THIRD  | TWO BDR<br>301 | 78                | 60                    | 20                  | 350,000  | Yes          | 1       | 1       |
| THIRD  | TWO BDR<br>302 | 78                |                       | 18                  | 300,000  | Yes          | 1       | 1       |