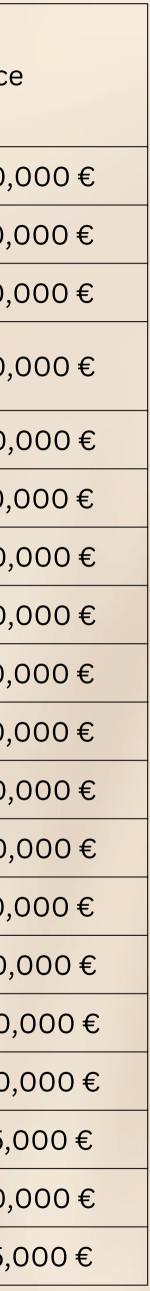

## AVAILABILITY & PRICES

| Apartment | t ncFloor no. | Beds | Baths | Internal a | area Covered balco | Parking space | Solar Panel | Storage Area | Common Are | Roof Garden | Total covered<br>area | Price |
|-----------|---------------|------|-------|------------|--------------------|---------------|-------------|--------------|------------|-------------|-----------------------|-------|
| 101       | 1st           | 2    | 2     | 76         | 10.4               | 1             | 3           | 4            |            | 0           | 128.94                | 320,0 |
| 102       | 1st           | 1    | 1     | 50         | 11.7               | 1             | 2           | 4            |            | 0           | 65.70                 | 210,0 |
| 103       | 1st           | 1    | 1     | 52         | 11.3               | 1             | 2           | 4            | 38.54      | 0           | 67.30                 | 210,0 |
| 104       | 1st           | 2    | 2     | 76         | 11.3               | 1             | 3           | 4            |            | 0           | 91.30                 | 320,0 |
| 105       | 1st           | 2    | 2     | 76         | 31.2               | 1             | 3           | 4            |            | 0           | 111.20                | 330,0 |
| 106       | 1st           | 1    | 1     | 50         | 14.4               | 1             | 2           | 4            |            | 0           | 68.40                 | 210,0 |
| 107       | 1st           | 2    | 2     | 76         | 31.2               | 1             | 3           | 4            |            | 0           | 111.20                | 330,0 |
| 201       | 2nd           | 2    | 2     | 76         | 10.4               | 1             | 3           | 4            |            | 0           | 128.94                | 330,0 |
| 202       | 2nd           | 1    | 1     | 50         | 11.7               | 1             | 2           | 4            |            | 0           | 65.70                 | 220,0 |
| 203       | 2nd           | 1    | 1     | 52         | 11.3               | 1             | 2           | 4            |            | 0           | 67.30                 | 220,0 |
| 204       | 2nd           | 2    | 2     | 76         | 11.3               | 1             | 3           | 4            | 38.54      | 0           | 91.30                 | 330,0 |
| 205       | 2nd           | 2    | 2     | 76         | 31.2               | 1             | 3           | 4            |            | 0           | 111.20                | 340,0 |
| 206       | 2nd           | 1    | 1     | 50         | 14.4               | 1             | 2           | 4            |            | 0           | 68.40                 | 220,0 |
| 207       | 2nd           | 2    | 2     | 76         | 31.2               | 1             | 3           | 4            |            | 0           | 111.20                | 340,0 |
| 301       | 3nd           | 2    | 2     | 76         | 10.4               | 1             | 3           | 5            |            | 61.7        | 114.40                | 400,  |
| 302       | 3nd           | 2    | 2     | 76         | 11.3               | 1             | 3           | 4            |            | 63.3        | 91.30                 | 400,  |
| 303       | 3nd           | 2    | 2     | 76         | 31.2               | 1             | 3           | 4            | 23         | 76          | 111.20                | 425,0 |
| 304       | 3nd           | 1    | 1     | 50         | 14.4               | 1             | 2           | 5            |            | 0           | 69.40                 | 250,0 |
| 305       | 3nd           | 2    | 2     | 76         | 31.2               | 1             | 3           | 5            |            | 76          | 112.20                | 425,0 |